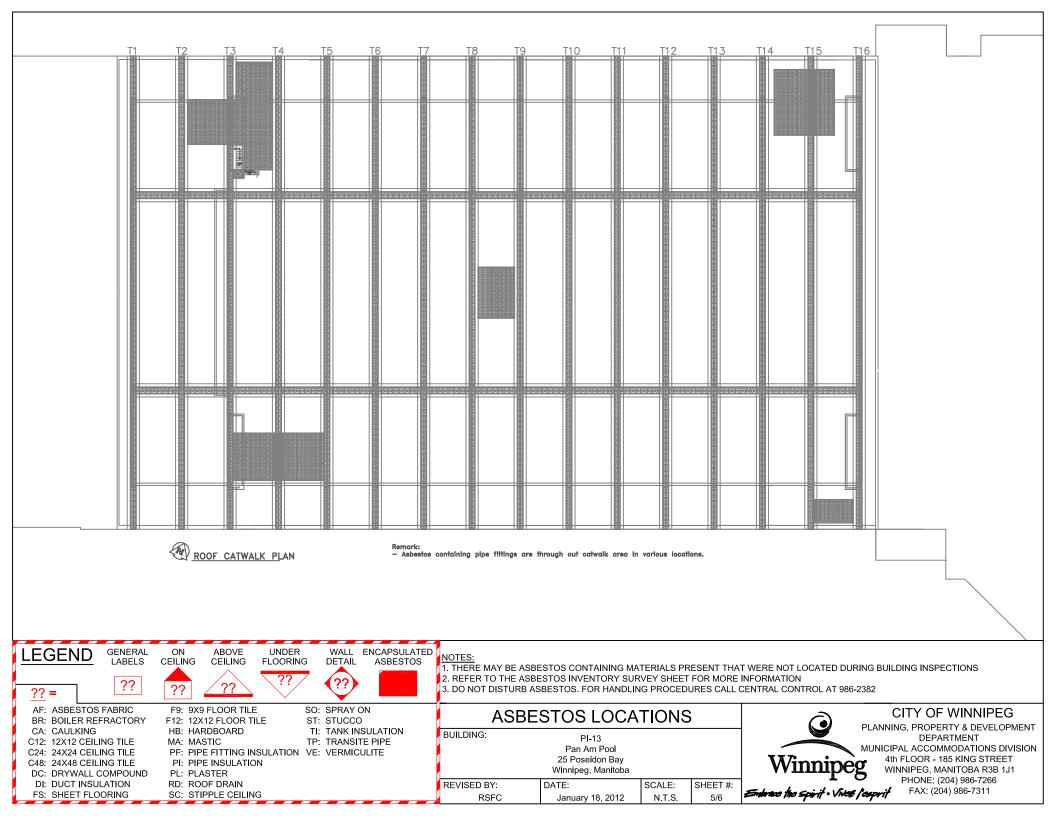

|                                   |                                     | Drawing | Material  | Testing | Date    | Test  | Est.  |
|-----------------------------------|-------------------------------------|---------|-----------|---------|---------|-------|-------|
| Material Location                 | Material Description                | Label   | Condition | Status  | M/Y     | %     | %     |
| East Mechanical Area              | Plaster - Walls                     | PL      | Good      |         |         |       | 1-10  |
|                                   | Spray On Insulation                 | SO      | Removed   |         |         |       | 1-10  |
|                                   | Pipe Fitting Insulation             | PF      | Good      |         |         |       | 40-50 |
|                                   | Pipe Mastic                         | MA      | Good      |         |         |       | 10    |
| Offices                           | Plaster - Ceiling                   | PL      | Good      |         |         |       | 1-10  |
|                                   | Plaster - Walls                     | PL      | Good      |         |         |       | 1-10  |
|                                   | Sheet Flooring                      | FS      | Good      |         |         |       |       |
| Under North Bleachers Attic       | Spray On Insulation                 | SO      | Removed   |         |         |       |       |
|                                   | Pipe Fitting Insulation             | PF      | Removed   |         |         |       | 10    |
| Top Of Bleachers                  |                                     |         |           |         |         |       |       |
| Stairways and Back Walls          | Plaster - Walls                     | PL      | Good      |         |         |       |       |
| Storage Room                      | Plaster - Ceiling                   | PL      | Good      |         |         |       |       |
|                                   | Plaster - Walls                     | PL      | Good      |         |         |       |       |
| Catwalk Area                      |                                     |         |           |         |         |       |       |
|                                   | Duct Insulation (Black Mastic Only) | DI      | Good      | TESTED  |         | 15    |       |
| Southwest Air Handling Unit       | Pipe Fitting Insulation             | PF      | Good      | TESTED  | Mar/'12 | 30-50 |       |
| Northwest Air Handling Unit       | Pipe Fitting Insulation             | PF      | Good      |         |         |       | 40-50 |
| Northeast Air Handling Unit       | Pipe Fitting Insulation             | PF      | Good      |         |         |       | 40-50 |
| Centre Fan Unit                   | Pipe Fitting Insulation             | PF      | Good      |         |         |       | 40-50 |
| 30"Exhaust Pipe @ North East      | Transite Pipe                       | TP      | Good      |         |         |       |       |
| 30"Exhaust Pipe @ South East      | Transite Pipe                       | TP      | Good      |         |         |       |       |
| Roof Drains                       | Transite Pipe                       | TP      | Good      |         |         |       |       |
| Above Pool Area                   | Transite Ceiling Tile               | С       | Good      | TESTED  |         | 30-50 |       |
| Roof                              |                                     |         |           |         |         |       |       |
| 30" Exhaust Pipe East End of Roof | Transite Pipe                       | TP      | Good      | 1       |         |       |       |
| Exterior                          |                                     |         |           |         |         |       |       |
| C O 2 Storage Room                | Pipe Fitting Insulation             | PF      | Good      |         |         |       |       |
|                                   | Stucco - Ceiling                    | ST      | Good      |         |         |       |       |
|                                   | Stucco - Walls                      | ST      | Good      |         |         |       |       |
|                                   |                                     |         |           |         |         |       |       |