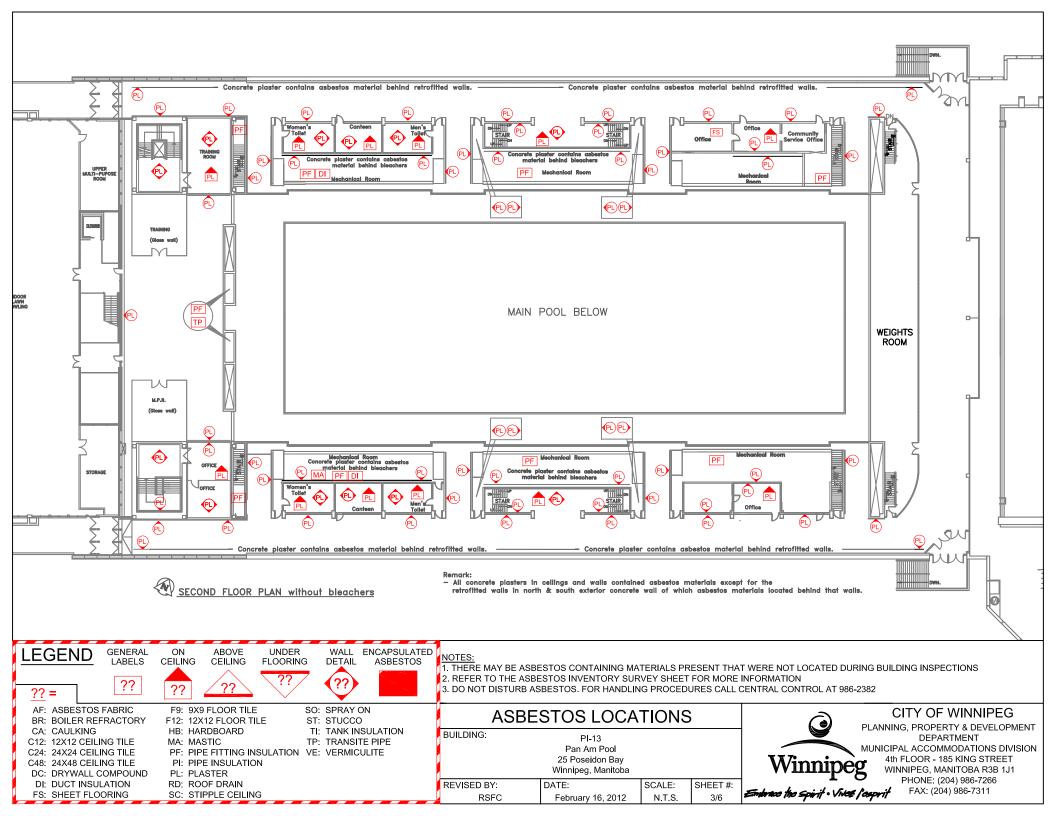

| Meterial Leastian                 | Meterial Description                                      | Drawing | Material<br>Condition | Testing | Date<br>M/Y | Test<br>% | Est.  |
|-----------------------------------|-----------------------------------------------------------|---------|-----------------------|---------|-------------|-----------|-------|
| Material Location<br>Second Floor | Material Description                                      | Label   | Condition             | Status  | IVI/ Y      | %         | %     |
| Track Exterior Walls              | Plaster Walls encapsulated behind retrofitted stucco wall |         | Good                  |         |             |           | 1-10  |
| Under South Bleachers             | All Plaster Walls & Ceilings Contain Asbestos             |         |                       |         |             |           | 1-10  |
| West Mechanical Area              | Spray On Insulation                                       | SO      | Removed               |         |             |           |       |
|                                   | Pipe Fitting Insulation                                   | PF      | Good                  |         |             |           | 20-40 |
|                                   | Pipe Mastic                                               | MA      | Good                  |         |             |           | 10    |
|                                   | Mastic - Duct                                             | MA      | Good                  | TESTED  | Feb/'12     | 10        |       |
|                                   | Plaster - Walls                                           | PL      | Good                  |         |             |           | 1-10  |
| Canteen & Washrooms               | Plaster - Ceiling                                         | PL      | Good                  |         |             |           | 1-10  |
|                                   | Plaster - Walls                                           | PL      | Good                  |         |             |           | 1-10  |
| Centre Mechanical Area            | Spray On Insulation                                       | SO      | Removed               |         |             | 20-40     |       |
|                                   | Pipe Fitting Insulation                                   | PF      | Good                  |         |             |           |       |
|                                   | Pipe Mastic                                               | MA      | Good                  |         |             |           | 10    |
|                                   | Plaster - Walls                                           | PL      | Good                  |         |             |           | 1-10  |
| East Mechanical Area              | Spray On Insulation                                       | SO      | Removed               | TESTED  |             | 50-60     |       |
|                                   | Pipe Fitting Insulation                                   | PF      | Good                  |         |             |           |       |
|                                   | Pipe Mastic                                               | MA      | Good                  |         |             |           | 10    |
|                                   | Plaster - Walls                                           | PL      | Good                  |         |             |           | 1-10  |
| South Bleachers Attic Area        | Spray On Insulation                                       | SO      | Removed               |         |             |           |       |
|                                   | Pipe Fitting Insulation                                   | PF      | Removed               |         |             |           |       |
| Top Of Bleachers                  |                                                           |         |                       |         |             |           |       |
| Stairways and Back Walls          | Plaster - Walls                                           | PL      | Good                  |         |             |           | 1-10  |
| Storage Room                      | Plaster - Walls                                           | PL      | Good                  | 1       |             |           | 1-10  |
|                                   | Plaster - Ceiling                                         | PL      | Good                  |         |             |           | 1-10  |
| Under North Bleachers             |                                                           |         |                       |         |             |           |       |
| West Mechanical Area              | Spray On Insulation                                       | SO      | Removed               |         |             |           |       |
|                                   | Pipe Fitting Insulation                                   | PF      | Removed               |         |             |           |       |
|                                   | Pipe Mastic                                               | MA      | Good                  |         |             |           | 10    |
|                                   | Plaster - Walls                                           | PL      | Good                  |         |             |           | 1-10  |
| Washrooms & Canteen               | Plaster - Ceiling                                         | PL      | Good                  |         |             |           | 1-10  |
|                                   | Plaster - Walls                                           | PL      | Good                  | 1       |             |           | 1-10  |
| Central Mechanical Area           | Spray On Insulation                                       | SO      | Removed               |         |             |           |       |
|                                   | Pipe Fitting Insulation                                   | PF      | Good                  | TESTED  |             | 40-50     |       |
|                                   | Pipe Mastic                                               | MA      | Good                  | TESTED  | Jan/'12     | 10        |       |
|                                   | Plaster - Walls                                           | PL      | Good                  |         |             |           | 1-10  |

|                                   |                                     | Drawing | Material  | Testing | Date    | Test  | Est.  |
|-----------------------------------|-------------------------------------|---------|-----------|---------|---------|-------|-------|
| Material Location                 | Material Description                | Label   | Condition | Status  | M/Y     | %     | %     |
| East Mechanical Area              | Plaster - Walls                     | PL      | Good      |         |         |       | 1-10  |
|                                   | Spray On Insulation                 | SO      | Removed   |         |         |       | 1-10  |
|                                   | Pipe Fitting Insulation             | PF      | Good      |         |         |       | 40-50 |
|                                   | Pipe Mastic                         | MA      | Good      |         |         |       | 10    |
| Offices                           | Plaster - Ceiling                   | PL      | Good      |         |         |       | 1-10  |
|                                   | Plaster - Walls                     | PL      | Good      |         |         |       | 1-10  |
|                                   | Sheet Flooring                      | FS      | Good      |         |         |       |       |
| Under North Bleachers Attic       | Spray On Insulation                 | SO      | Removed   |         |         |       |       |
|                                   | Pipe Fitting Insulation             | PF      | Removed   |         |         |       | 10    |
| Top Of Bleachers                  |                                     |         |           |         |         |       |       |
| Stairways and Back Walls          | Plaster - Walls                     | PL      | Good      |         |         |       |       |
| Storage Room                      | Plaster - Ceiling                   | PL      | Good      |         |         |       |       |
|                                   | Plaster - Walls                     | PL      | Good      |         |         |       |       |
| Catwalk Area                      |                                     |         |           |         |         |       |       |
|                                   | Duct Insulation (Black Mastic Only) | DI      | Good      | TESTED  |         | 15    |       |
| Southwest Air Handling Unit       | Pipe Fitting Insulation             | PF      | Good      | TESTED  | Mar/'12 | 30-50 |       |
| Northwest Air Handling Unit       | Pipe Fitting Insulation             | PF      | Good      |         |         |       | 40-50 |
| Northeast Air Handling Unit       | Pipe Fitting Insulation             | PF      | Good      |         |         |       | 40-50 |
| Centre Fan Unit                   | Pipe Fitting Insulation             | PF      | Good      |         |         |       | 40-50 |
| 30"Exhaust Pipe @ North East      | Transite Pipe                       | TP      | Good      |         |         |       |       |
| 30"Exhaust Pipe @ South East      | Transite Pipe                       | TP      | Good      |         |         |       |       |
| Roof Drains                       | Transite Pipe                       | TP      | Good      |         |         |       |       |
| Above Pool Area                   | Transite Ceiling Tile               | С       | Good      | TESTED  |         | 30-50 |       |
| Roof                              |                                     |         |           |         |         |       |       |
| 30" Exhaust Pipe East End of Roof | Transite Pipe                       | TP      | Good      | 1       |         |       |       |
| Exterior                          |                                     |         |           |         |         |       |       |
| C O 2 Storage Room                | Pipe Fitting Insulation             | PF      | Good      |         |         |       |       |
|                                   | Stucco - Ceiling                    | ST      | Good      |         |         |       |       |
|                                   | Stucco - Walls                      | ST      | Good      |         |         |       |       |
|                                   |                                     |         |           |         |         |       |       |