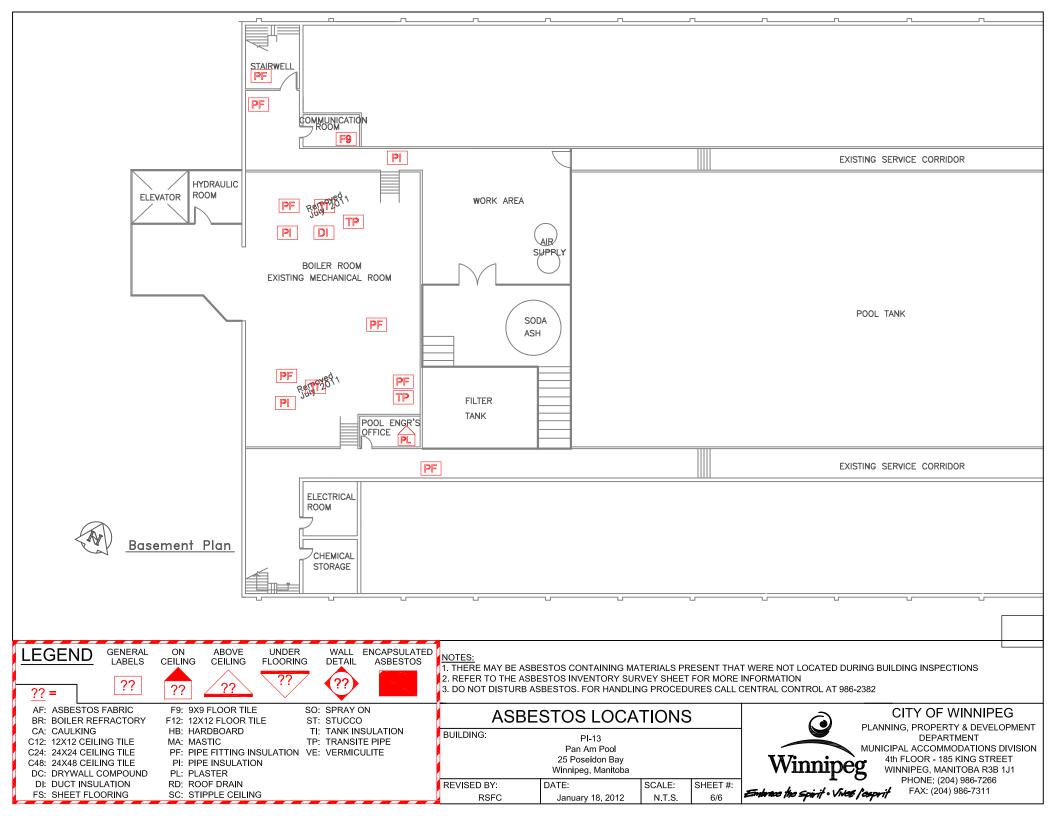

## **ASBESTOS INVENTORY CONTROL**

Planning, Property and Development Department Municipal Accommodations Division 4th Floor - 185 King Street • Winnipeg, MB • R3B 1J1

| Building Name:                  | Pan Am Pool - Building                                                        | Inspection Date: January 6, 2012 |                               |     |             |             |           |           |  |  |
|---------------------------------|-------------------------------------------------------------------------------|----------------------------------|-------------------------------|-----|-------------|-------------|-----------|-----------|--|--|
| Building Code:                  | PI-13                                                                         | Inspected                        | Nic DeMelo & Robert Chennells |     |             |             |           |           |  |  |
| Building Address:               | 25 Poseidon Bay                                                               | Construct                        | Construction Date:            |     |             | 1967        |           |           |  |  |
| Material Location               | Material Description                                                          | Drawing<br>Label                 | Material<br>Condition         |     | ting<br>tus | Date<br>M/Y | Test<br>% | Est.<br>% |  |  |
|                                 | All Plaster Walls & Ceilings Contain Asbestos                                 |                                  | Good                          | TES | TED         |             | 1-10      |           |  |  |
|                                 | All pre existing door jams are insulated with asbestos containing insulation. |                                  | Good                          | TES | TED         | May'12      | 20        |           |  |  |
| Basement                        |                                                                               |                                  |                               |     |             |             |           |           |  |  |
| Boiler Room                     | Duct Insulation                                                               | DI                               | Good                          | TES | TED         |             | 40-50     |           |  |  |
|                                 | Pipe Fitting Insulation                                                       | PF                               | Good                          | 1   |             |             |           |           |  |  |
|                                 | Pipe Insulation                                                               | PI                               | Good                          | TES | TED         |             | 20-50     |           |  |  |
|                                 | Pipe Insulation Yellow                                                        | PI                               | Good                          | TES | TED         | Jan/'11     | 65-80     |           |  |  |
|                                 | Boiler Tanks Inspections Holes                                                | TI                               | Good                          | TES | TED         | Aug/11      | 3-40      |           |  |  |
|                                 | Tank Insulation (Hot Water Tanks)                                             | TI                               | Removed /11                   | TES | TED         | Dec/11      | 60-75     |           |  |  |
|                                 | Tank Gasket                                                                   | TI                               | Good                          | TES | TED         | Aug/11      | 0         |           |  |  |
|                                 | Transite Pipe                                                                 | TP                               | Good                          |     |             |             |           |           |  |  |
| North Stairwell                 | Drain Pipe Elbow Insulation                                                   | PF                               | Good                          | TES | TED         |             | 0         |           |  |  |
| Communication Room              | 9x9 Floor Tile                                                                | F9                               | Good                          |     |             |             |           |           |  |  |
| Pool Engineers Office           | Plaster - Ceiling                                                             | PL                               | Good                          |     |             |             |           | 1-10      |  |  |
| Main Floor                      | All Plaster Walls & Ceilings Contain Asbestos                                 |                                  |                               |     |             |             |           | 1-10      |  |  |
| Men's Washroom/ Locker Room     | Pipe Fitting Insulation                                                       | PF                               | Good                          |     |             |             |           |           |  |  |
|                                 | Plaster - Ceiling                                                             | PL                               | Good                          |     |             |             |           | 1-10      |  |  |
| North Stairwell                 | Plaster - Ceiling                                                             | PL                               | Good                          |     |             |             |           | 1-10      |  |  |
|                                 | Plaster - Walls                                                               | PL                               | Good                          |     |             |             |           | 1-10      |  |  |
| Women's Washroom/Locker<br>Room | Pipe Fitting Insulation (Inside Of North Wall)                                | PF                               | Good                          |     |             |             |           |           |  |  |
|                                 | Plaster - Ceiling                                                             | PL                               | Good                          | 1   |             |             |           | 1-10      |  |  |
| South Stairwell                 | Plaster - Ceiling                                                             | PL                               | Good                          | 1   |             |             |           | 1-10      |  |  |
|                                 | Plaster - Walls                                                               | PL                               | Good                          | 1   |             |             |           | 1-10      |  |  |
| South Pool Room                 | Pipe Fitting Insulation                                                       | PF                               | Good                          |     |             |             |           |           |  |  |
|                                 |                                                                               |                                  |                               |     |             |             |           |           |  |  |
|                                 |                                                                               |                                  |                               |     |             |             |           |           |  |  |