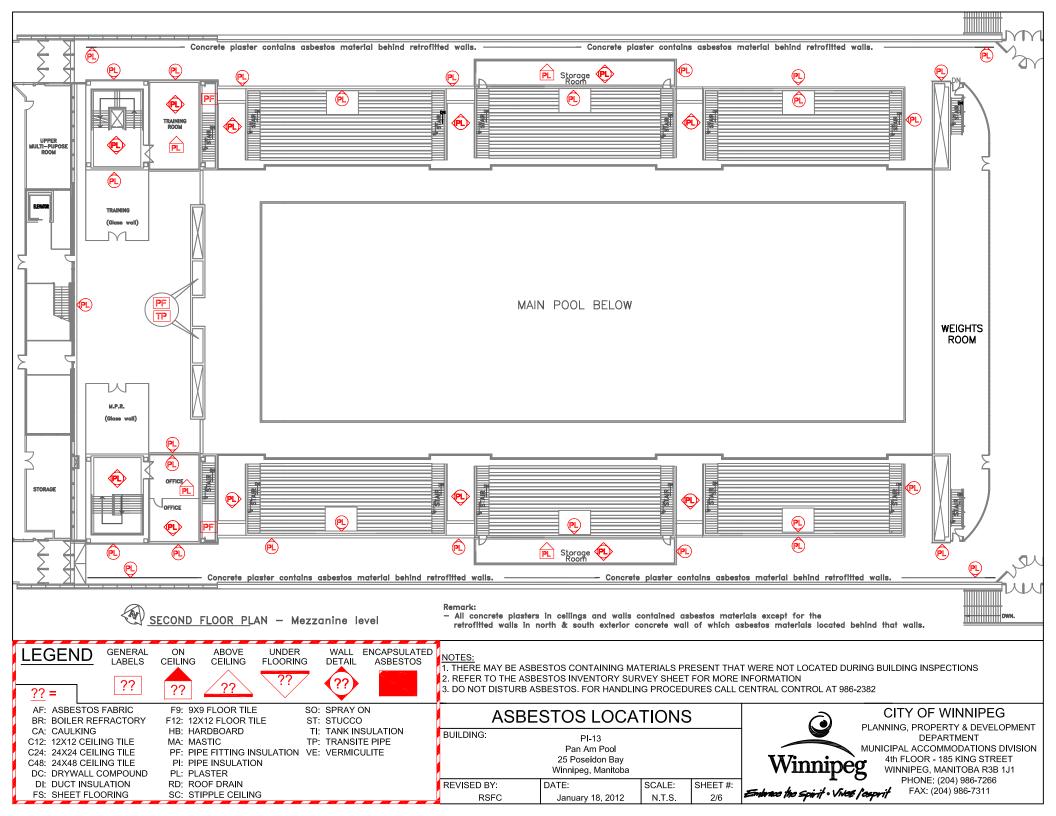

| Meterial Leastian                 | Meterial Description                                      | Drawing | Material<br>Condition | Testing | Date<br>M/Y | Test<br>% | Est.  |
|-----------------------------------|-----------------------------------------------------------|---------|-----------------------|---------|-------------|-----------|-------|
| Material Location<br>Second Floor | Material Description                                      | Label   | Condition             | Status  | IVI/ Y      | %         | %     |
| Track Exterior Walls              | Plaster Walls encapsulated behind retrofitted stucco wall |         | Good                  |         |             |           | 1-10  |
| Under South Bleachers             | All Plaster Walls & Ceilings Contain Asbestos             |         |                       |         |             |           | 1-10  |
| West Mechanical Area              | Spray On Insulation                                       | SO      | Removed               |         |             |           |       |
|                                   | Pipe Fitting Insulation                                   | PF      | Good                  |         |             |           | 20-40 |
|                                   | Pipe Mastic                                               | MA      | Good                  |         |             |           | 10    |
|                                   | Mastic - Duct                                             | MA      | Good                  | TESTED  | Feb/'12     | 10        |       |
|                                   | Plaster - Walls                                           | PL      | Good                  |         |             |           | 1-10  |
| Canteen & Washrooms               | Plaster - Ceiling                                         | PL      | Good                  |         |             |           | 1-10  |
|                                   | Plaster - Walls                                           | PL      | Good                  |         |             |           | 1-10  |
| Centre Mechanical Area            | Spray On Insulation                                       | SO      | Removed               |         |             | 20-40     |       |
|                                   | Pipe Fitting Insulation                                   | PF      | Good                  |         |             |           |       |
|                                   | Pipe Mastic                                               | MA      | Good                  |         |             |           | 10    |
|                                   | Plaster - Walls                                           | PL      | Good                  |         |             |           | 1-10  |
| East Mechanical Area              | Spray On Insulation                                       | SO      | Removed               | TESTED  |             | 50-60     |       |
|                                   | Pipe Fitting Insulation                                   | PF      | Good                  |         |             |           |       |
|                                   | Pipe Mastic                                               | MA      | Good                  |         |             |           | 10    |
|                                   | Plaster - Walls                                           | PL      | Good                  |         |             |           | 1-10  |
| South Bleachers Attic Area        | Spray On Insulation                                       | SO      | Removed               |         |             |           |       |
|                                   | Pipe Fitting Insulation                                   | PF      | Removed               |         |             |           |       |
| Top Of Bleachers                  |                                                           |         |                       |         |             |           |       |
| Stairways and Back Walls          | Plaster - Walls                                           | PL      | Good                  |         |             |           | 1-10  |
| Storage Room                      | Plaster - Walls                                           | PL      | Good                  | 1       |             |           | 1-10  |
|                                   | Plaster - Ceiling                                         | PL      | Good                  |         |             |           | 1-10  |
| Under North Bleachers             |                                                           |         |                       |         |             |           |       |
| West Mechanical Area              | Spray On Insulation                                       | SO      | Removed               |         |             |           |       |
|                                   | Pipe Fitting Insulation                                   | PF      | Removed               |         |             |           |       |
|                                   | Pipe Mastic                                               | MA      | Good                  |         |             |           | 10    |
|                                   | Plaster - Walls                                           | PL      | Good                  |         |             |           | 1-10  |
| Washrooms & Canteen               | Plaster - Ceiling                                         | PL      | Good                  |         |             |           | 1-10  |
|                                   | Plaster - Walls                                           | PL      | Good                  | 1       |             |           | 1-10  |
| Central Mechanical Area           | Spray On Insulation                                       | SO      | Removed               |         |             |           |       |
|                                   | Pipe Fitting Insulation                                   | PF      | Good                  | TESTED  |             | 40-50     |       |
|                                   | Pipe Mastic                                               | MA      | Good                  | TESTED  | Jan/'12     | 10        |       |
|                                   | Plaster - Walls                                           | PL      | Good                  |         |             |           | 1-10  |