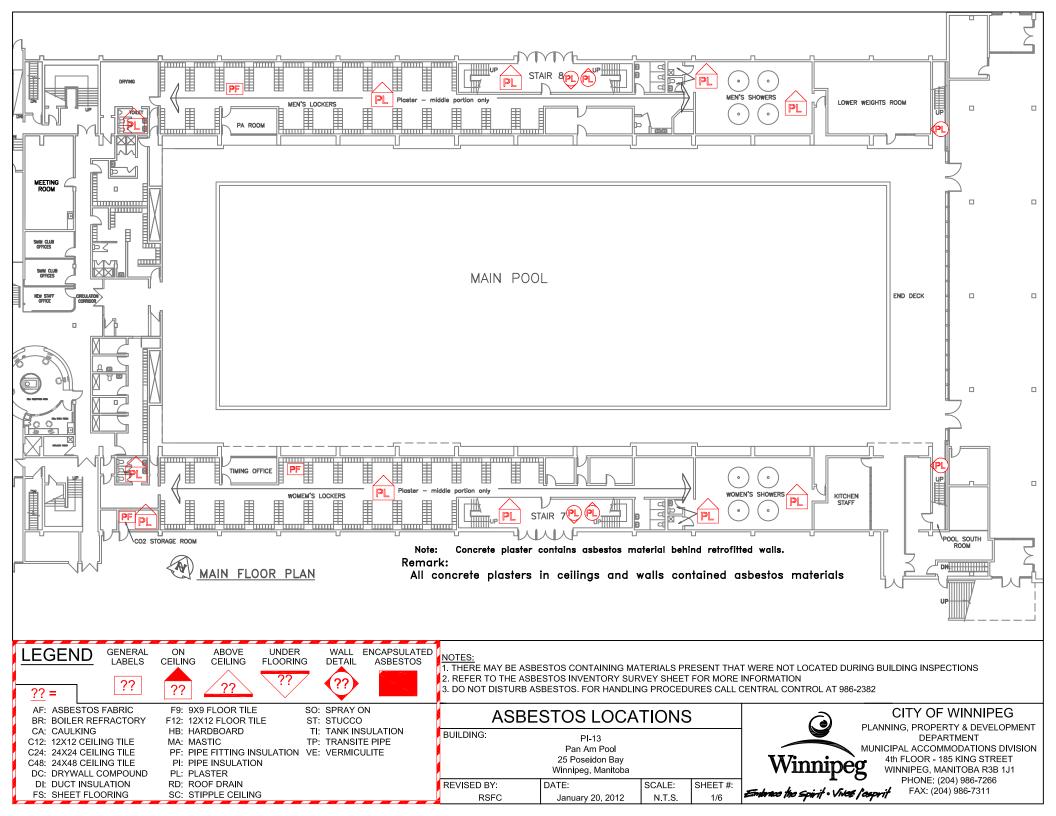

## **ASBESTOS INVENTORY CONTROL**

Planning, Property and Development Department Municipal Accommodations Division 4th Floor - 185 King Street • Winnipeg, MB • R3B 1J1

| Building Name:                  | Pan Am Pool - Building                                                        | Inspection Date: January 6, 2012 |                               |     |             |             |           |           |  |  |
|---------------------------------|-------------------------------------------------------------------------------|----------------------------------|-------------------------------|-----|-------------|-------------|-----------|-----------|--|--|
| Building Code:                  | PI-13                                                                         | Inspected                        | Nic DeMelo & Robert Chennells |     |             |             |           |           |  |  |
| Building Address:               | 25 Poseidon Bay                                                               | Construct                        | Construction Date:            |     |             | 1967        |           |           |  |  |
| Material Location               | Material Description                                                          | Drawing<br>Label                 | Material<br>Condition         |     | ting<br>tus | Date<br>M/Y | Test<br>% | Est.<br>% |  |  |
|                                 | All Plaster Walls & Ceilings Contain Asbestos                                 |                                  | Good                          | TES | TED         |             | 1-10      |           |  |  |
|                                 | All pre existing door jams are insulated with asbestos containing insulation. |                                  | Good                          | TES | TED         | May'12      | 20        |           |  |  |
| Basement                        |                                                                               |                                  |                               |     |             |             |           |           |  |  |
| Boiler Room                     | Duct Insulation                                                               | DI                               | Good                          | TES | TED         |             | 40-50     |           |  |  |
|                                 | Pipe Fitting Insulation                                                       | PF                               | Good                          | 1   |             |             |           |           |  |  |
|                                 | Pipe Insulation                                                               | PI                               | Good                          | TES | TED         |             | 20-50     |           |  |  |
|                                 | Pipe Insulation Yellow                                                        | PI                               | Good                          | TES | TED         | Jan/'11     | 65-80     |           |  |  |
|                                 | Boiler Tanks Inspections Holes                                                | TI                               | Good                          | TES | TED         | Aug/11      | 3-40      |           |  |  |
|                                 | Tank Insulation (Hot Water Tanks)                                             | TI                               | Removed /11                   | TES | TED         | Dec/11      | 60-75     |           |  |  |
|                                 | Tank Gasket                                                                   | TI                               | Good                          | TES | TED         | Aug/11      | 0         |           |  |  |
|                                 | Transite Pipe                                                                 | TP                               | Good                          |     |             |             |           |           |  |  |
| North Stairwell                 | Drain Pipe Elbow Insulation                                                   | PF                               | Good                          | TES | TED         |             | 0         |           |  |  |
| Communication Room              | 9x9 Floor Tile                                                                | F9                               | Good                          |     |             |             |           |           |  |  |
| Pool Engineers Office           | Plaster - Ceiling                                                             | PL                               | Good                          |     |             |             |           | 1-10      |  |  |
| Main Floor                      | All Plaster Walls & Ceilings Contain Asbestos                                 |                                  |                               |     |             |             |           | 1-10      |  |  |
| Men's Washroom/ Locker Room     | Pipe Fitting Insulation                                                       | PF                               | Good                          |     |             |             |           |           |  |  |
|                                 | Plaster - Ceiling                                                             | PL                               | Good                          |     |             |             |           | 1-10      |  |  |
| North Stairwell                 | Plaster - Ceiling                                                             | PL                               | Good                          |     |             |             |           | 1-10      |  |  |
|                                 | Plaster - Walls                                                               | PL                               | Good                          |     |             |             |           | 1-10      |  |  |
| Women's Washroom/Locker<br>Room | Pipe Fitting Insulation (Inside Of North Wall)                                | PF                               | Good                          |     |             |             |           |           |  |  |
|                                 | Plaster - Ceiling                                                             | PL                               | Good                          | 1   |             |             |           | 1-10      |  |  |
| South Stairwell                 | Plaster - Ceiling                                                             | PL                               | Good                          | 1   |             |             |           | 1-10      |  |  |
|                                 | Plaster - Walls                                                               | PL                               | Good                          | 1   |             |             |           | 1-10      |  |  |
| South Pool Room                 | Pipe Fitting Insulation                                                       | PF                               | Good                          |     |             |             |           |           |  |  |
|                                 |                                                                               |                                  |                               |     |             |             |           |           |  |  |
|                                 |                                                                               |                                  |                               |     |             |             |           |           |  |  |

## NOTES:

1. Asbestos inspections and inventory updates are conducted annually.

2. There may be asbestos containing materials present that were not located during asbestos inspections.

3. Floor tile and sheet flooring installed before 1990 may contain asbestos and must be treated as an asbestos containing material.

4. Vermiculite insulation may contain pockets of asbestos. All vermiculite insulation must be treated as an asbestos containing material. 5. For asbestos related inquiries, call Central Control at 204-986-2382 **PI-13** 