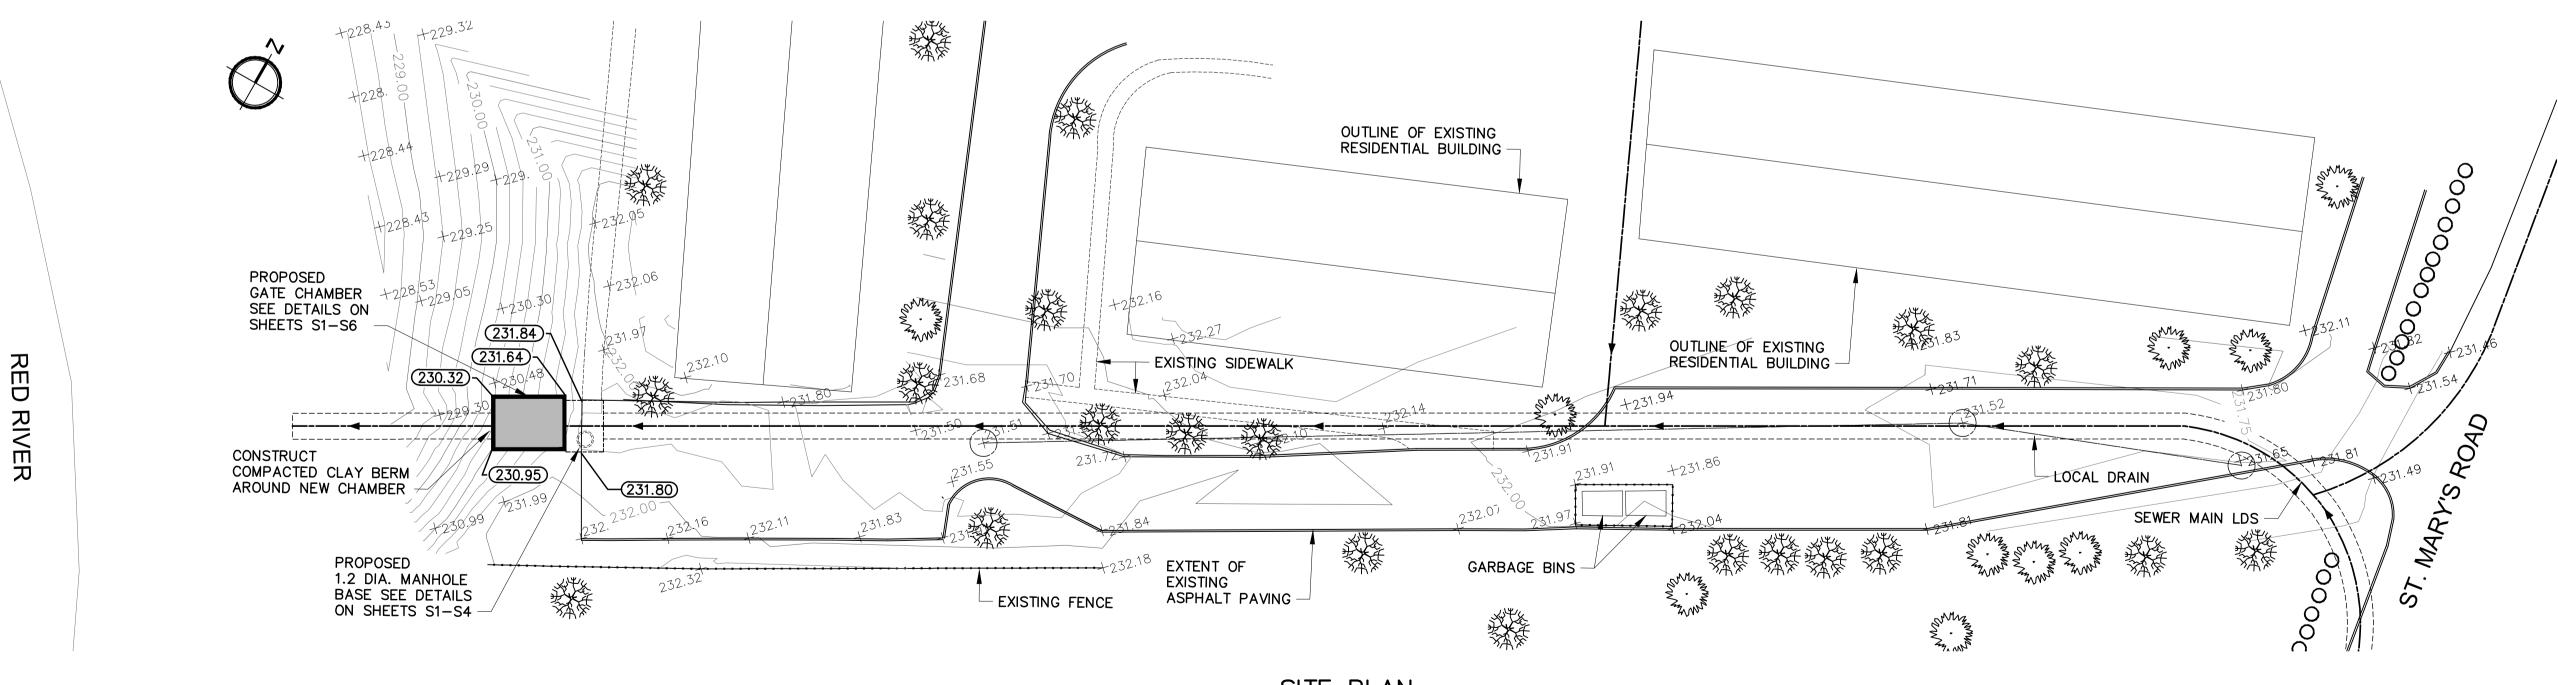

NOTE: ALL ELEVATIONS ARE ± UNTIL CONFIRMED ON SITE

SITE PLAN

## CONSTRUCTION NOTES:

- 1. RESTORE ALL DISTURBED GRASS AREAS WITH IMPORTED TOP SOIL AND SOD IN ACCORDANCE WITH CW 3510.
- 2. LEAVE SLUICE GATE IN FULL OPEN POSITION AT ALL TIMES EXCEPT WHEN ON-SITE WORKING ON GATE.
- 3. PROVIDE TEMPORARY PUMPING OF FLOW IN LDS AS REQUIRED DURING CONSTRUCTION.
- 4. PREVENT EXCAVATED MATERIAL, BACKFILL MATERIAL AND SOIL / WATER SLURRY FROM ENTERING LDS OUTFALL TO THE RIVER.
- 5. DO NOT REMOVE EXISTING TREES UNLESS NOTED OTHERWISE. PROVIDE TREE PROTECTION IN ACCORDANCE WITH SPECIFICATIONS.
- 6. CONFIRM LOCATION AND ELEVATION OF EXISTING LDS BEFORE CONSTRUCTION COMMENCES.