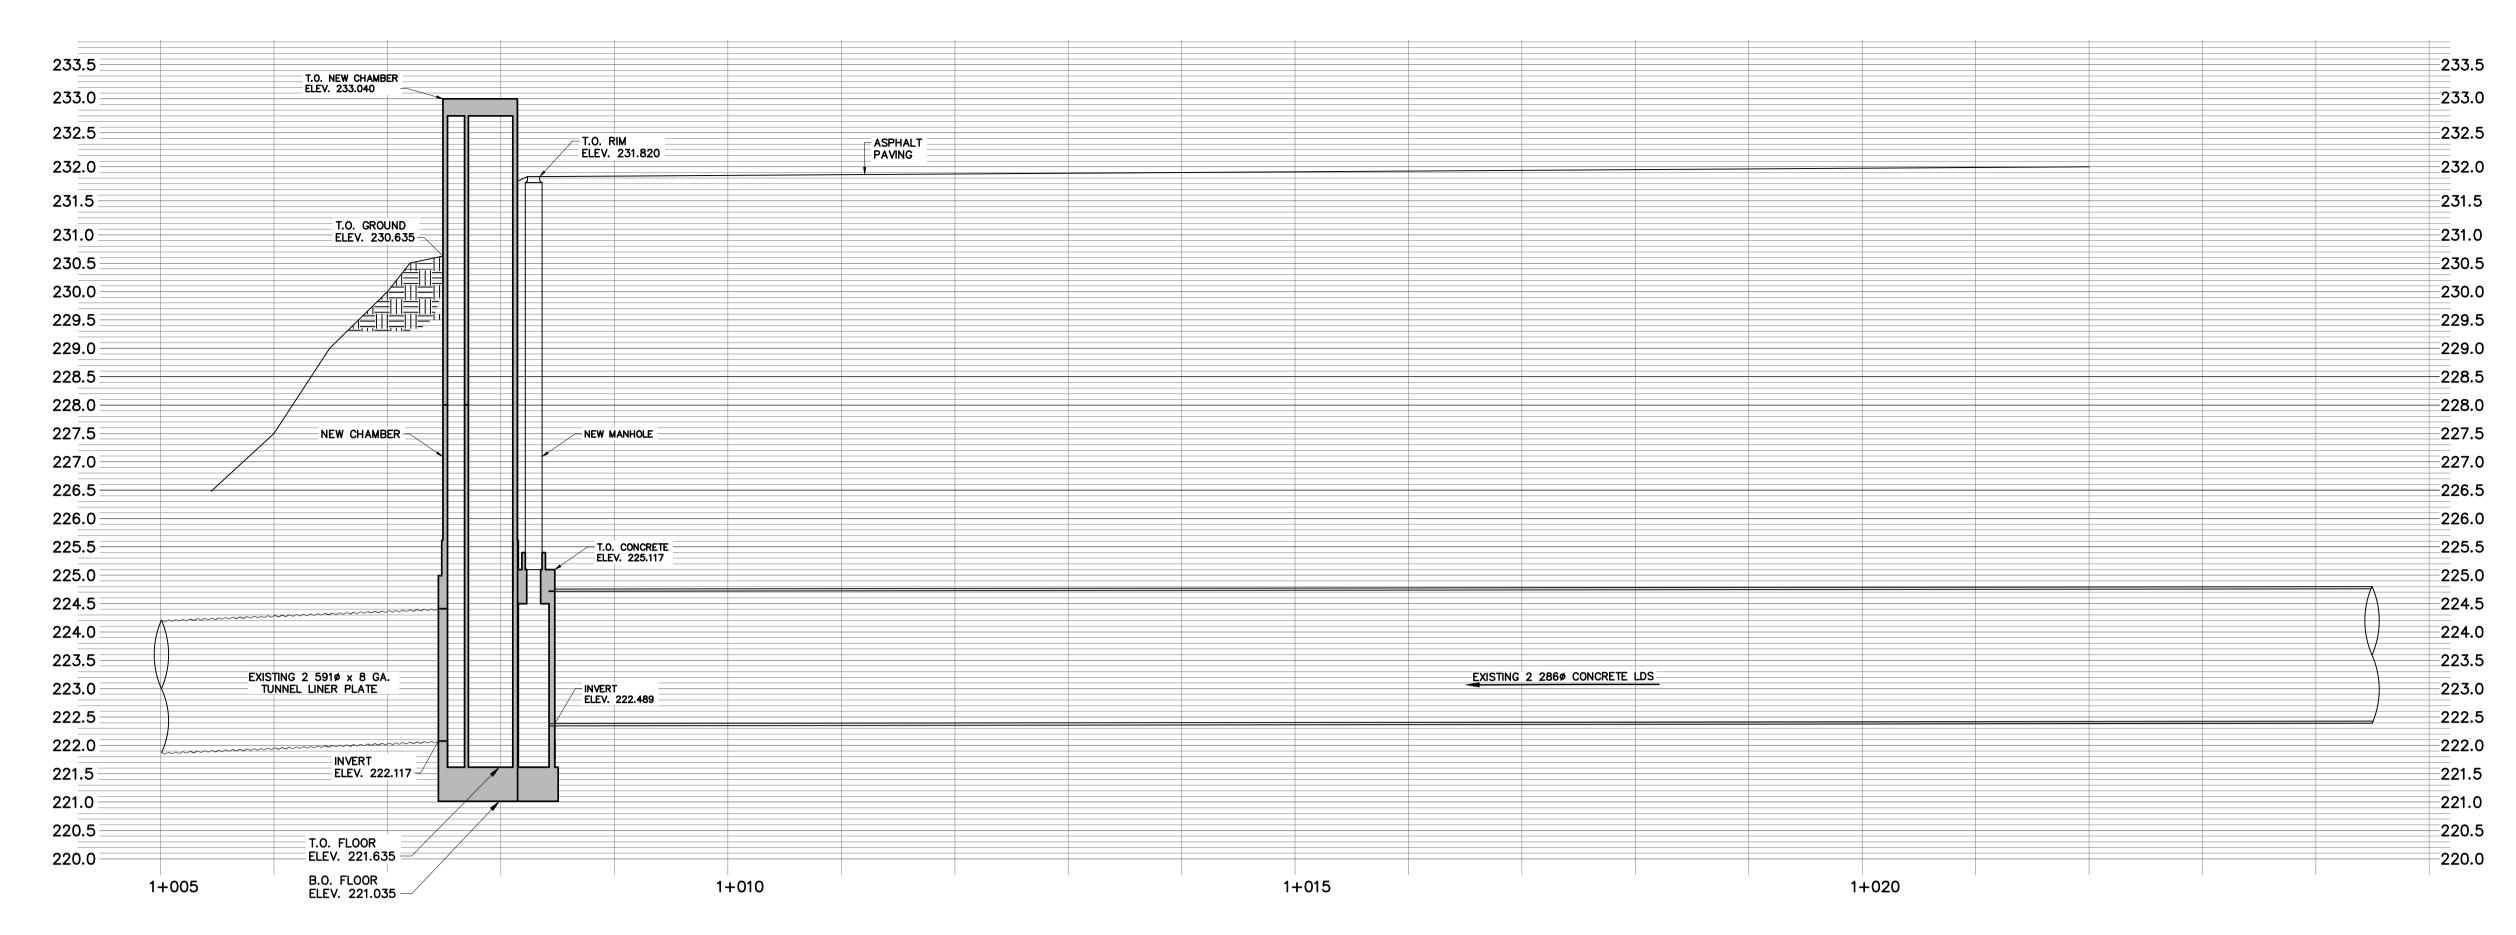

NOTE: ALL ELEVATIONS ARE ± UNTIL CONFIRMED ON SITE

SITE PLAN

## CONSTRUCTION NOTES:

- 1. RESTORE ALL DISTURBED GRASS AREAS WITH IMPORTED TOP SOIL AND SOD IN ACCORDANCE WITH CW 3510.
- 2. LEAVE SLUICE GATE IN FULL OPEN POSITION AT ALL TIMES EXCEPT WHEN ON-SITE WORKING ON GATE.
- 3. PROVIDE TEMPORARY PUMPING OF FLOW IN LDS AS REQUIRED DURING CONSTRUCTION.
- 4. PREVENT EXCAVATED MATERIAL, BACKFILL MATERIAL AND SOIL / WATER SLURRY FROM ENTERING LDS OUTFALL TO THE RIVER.
- 5. DO NOT REMOVE EXISTING TREES UNLESS NOTED OTHERWISE. PROVIDE TREE PROTECTION IN ACCORDANCE WITH SPECIFICATIONS.
- 6. CONFIRM LOCATION AND ELEVATION OF EXISTING LDS BEFORE CONSTRUCTION COMMENCES.