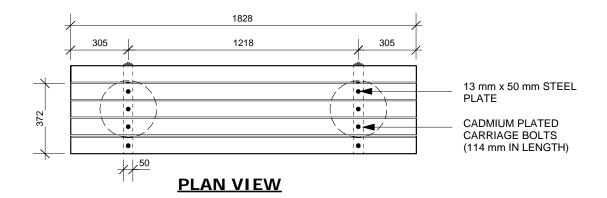

**SIDE VIEW** 

**FRONT VIEW** 

DIMENSIONS SHOWN ARE IN MILLIMETRES UNLESS OTHERWISE SPECIFIED

REVISION: 1

DATE: January 12, 2012

SCALE: NTS DRAWN BY: SP

The City of Winnipeg

Planning, Property and Development Department Parks, Waterways & Community Initiatives Division Unit 15 - 30 Fort Street, Winnipeg, MB, R3C 4X5