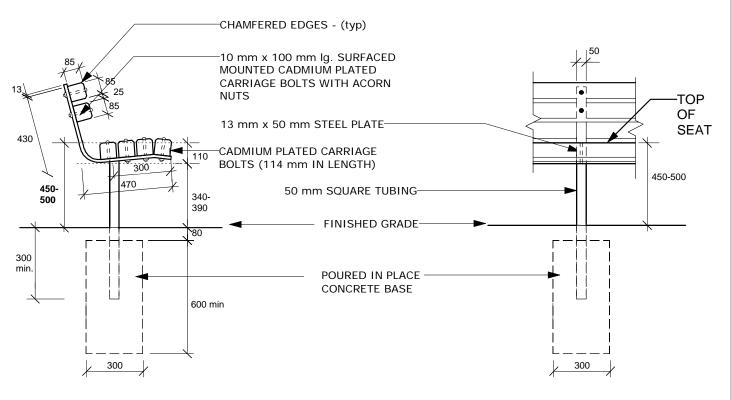

**SIDE VIEW** 

**FRONT VIEW** 

DIMENSIONS SHOWN ARE IN MILLIMETRES UNLESS OTHERWISE SPECIFIED

REVISION: 1

DATE: January 12, 2012

SCALE: NTS DRAWN BY: SP

The City of Winnipeg

Planning, Property and Development Department Parks, Waterways & Community Initiatives Division Unit 15 - 30 Fort Street, Winnipeg, MB, R3C 4X5