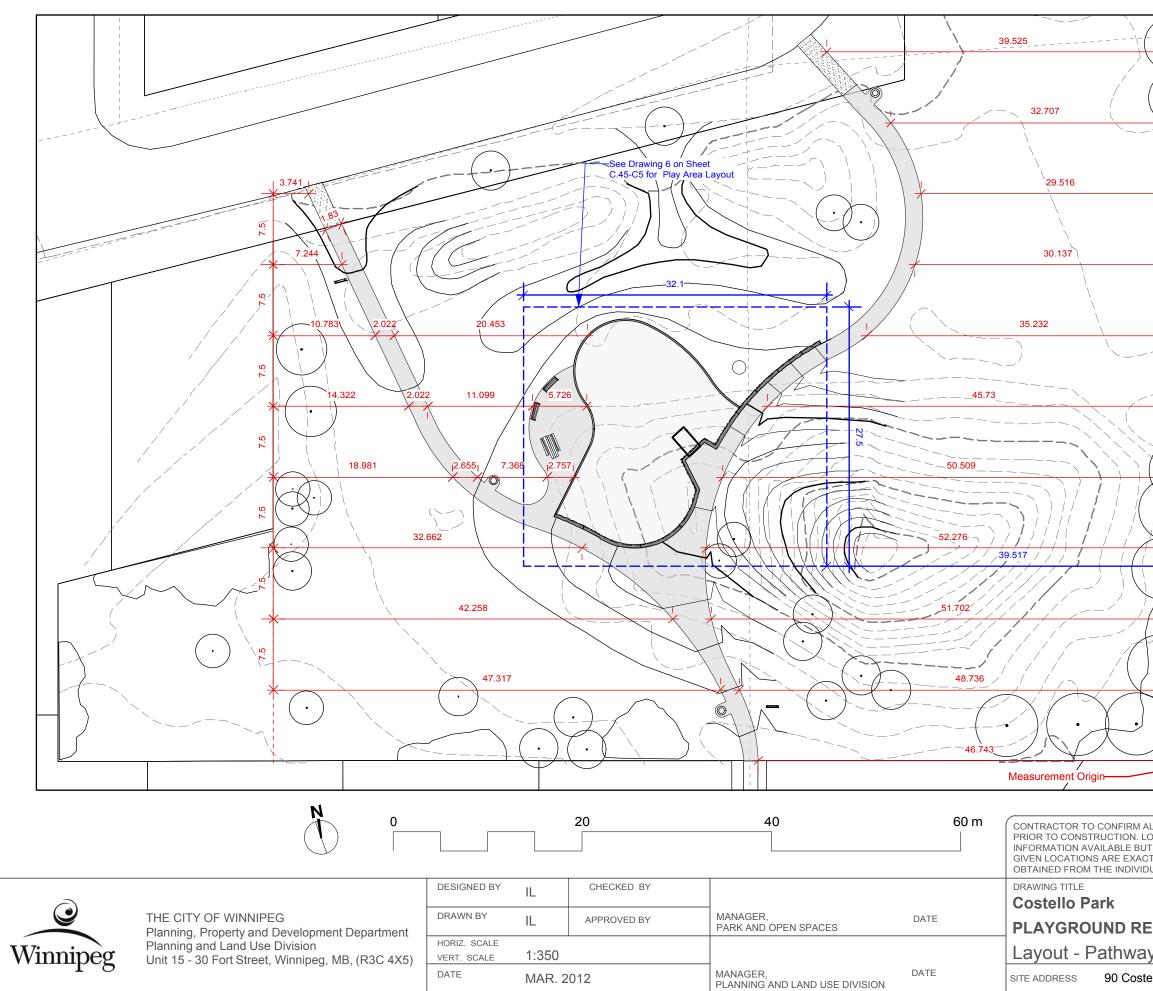

|                                                                                                                                                                                                                                                                                        | ÷            |               |            |
|----------------------------------------------------------------------------------------------------------------------------------------------------------------------------------------------------------------------------------------------------------------------------------------|--------------|---------------|------------|
| $\left( \cdot \right)$                                                                                                                                                                                                                                                                 | 7.5          |               |            |
|                                                                                                                                                                                                                                                                                        | ÷            |               |            |
|                                                                                                                                                                                                                                                                                        | 7.5          |               |            |
| >                                                                                                                                                                                                                                                                                      | <del>~</del> |               |            |
|                                                                                                                                                                                                                                                                                        | 7.5          |               |            |
| >                                                                                                                                                                                                                                                                                      | ←            |               |            |
|                                                                                                                                                                                                                                                                                        | 7.5          |               |            |
|                                                                                                                                                                                                                                                                                        | σ<br>×       |               |            |
|                                                                                                                                                                                                                                                                                        |              |               |            |
|                                                                                                                                                                                                                                                                                        | 7.5          |               |            |
| >                                                                                                                                                                                                                                                                                      | <i>←</i>     |               |            |
|                                                                                                                                                                                                                                                                                        | 7.5          |               |            |
|                                                                                                                                                                                                                                                                                        | ∮            |               |            |
|                                                                                                                                                                                                                                                                                        | 7.5          |               |            |
|                                                                                                                                                                                                                                                                                        | ←<br>< \     |               |            |
|                                                                                                                                                                                                                                                                                        | 7.5          |               |            |
| $\langle \downarrow \downarrow \rangle$                                                                                                                                                                                                                                                | ←            |               |            |
|                                                                                                                                                                                                                                                                                        | 7. 20.552    |               |            |
|                                                                                                                                                                                                                                                                                        | €            |               |            |
|                                                                                                                                                                                                                                                                                        | 7.5          |               |            |
|                                                                                                                                                                                                                                                                                        |              |               |            |
|                                                                                                                                                                                                                                                                                        |              |               | J          |
| ALL DIMENSIONS AND REPORT ANY DISCREPANCIES TO CONTRACT ADMINISTRATOR                                                                                                                                                                                                                  |              |               |            |
| OCATION OF UNDERGROUND STRUCTURES AS SHOWN ARE BASED ON THE BEST<br>T NO GUARANTEE IS GIVEN THAT ALL EXISTING UTILITIES ARE SHOWN OR THAT THE<br>T. CONFIRMATION OF EXISTENCE AND EXACT LOCATION OF <u>ALL</u> SERVICES MUST BE<br>DUAL UTILITIES BEFORE PROCEEDING WITH CONSTRUCTION. |              |               |            |
|                                                                                                                                                                                                                                                                                        |              | DRAWING NO    | ).         |
| EDEVELOPMENT C.45-C4                                                                                                                                                                                                                                                                   |              |               | <b>C</b> 1 |
| у                                                                                                                                                                                                                                                                                      |              | BID OPPORTUNI |            |
| ello Drive                                                                                                                                                                                                                                                                             |              | 266-2012      |            |