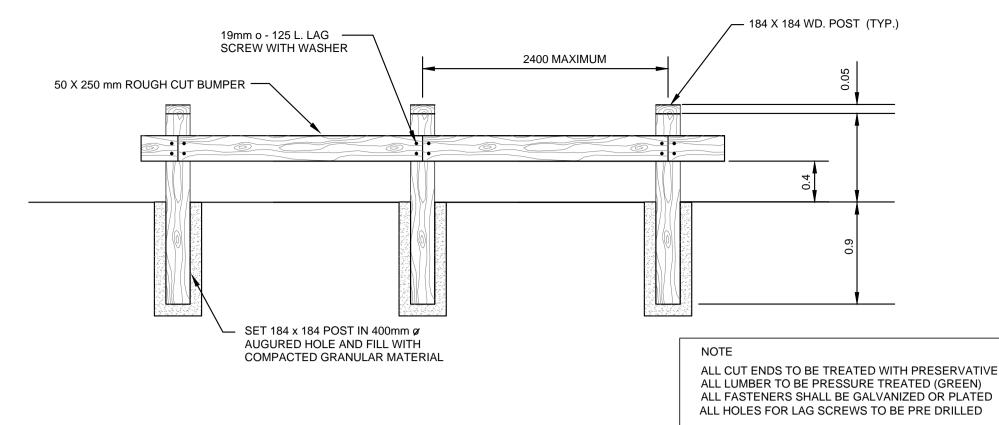

# PATHWAY SODDING





## WOODEN PARKING LOT FENCE

### A - A



# RETAINING WALL AND WOODEN PARKING LOT FENCE CROSS SECTION

B-B

METRIC WHOLE NUMBERS INDICATE MILLIMETRES DECIMALIZED NUMBERS INDICATE METRES

#### **WARNING**

IF POWER EQUIPMENT OR EXPLOSIVES ARE TO BE USED LOCATION OF EXCAVATION. ) TAKE PRECAUTION TO AVOID DAMAGE TO GAS COMPANY INSTALLATIONS. SEE PROVINCIAL REGULATION 210/72 FOR DETAILS

K,5-M5

#### LOCATION APPROVED | B.M. ELEV. SL , HYDRO ———— | <u>1</u>50 √M WATERMAIN WATERMAIN CITY OF WINNIPEG FIELD BOOK #: HYDRANT HYDRANT MTS UNDERGROUND STRUCTURES VALVE TRAFFIC SIGNALS VALVE URBAN DESIGN -----POSTED TO LBIS 50 GAS LAND DRAINAGE SEWER LAND DRAINAGE SEWER PARKS AND PUBLIC SPACES SUPV. U/G STRUCTURES WASTEWATER SEWER SURVEY BAR WASTEWATER SEWER 250 WWS POLE TOP LUMINARES CHECKED BY DESIG