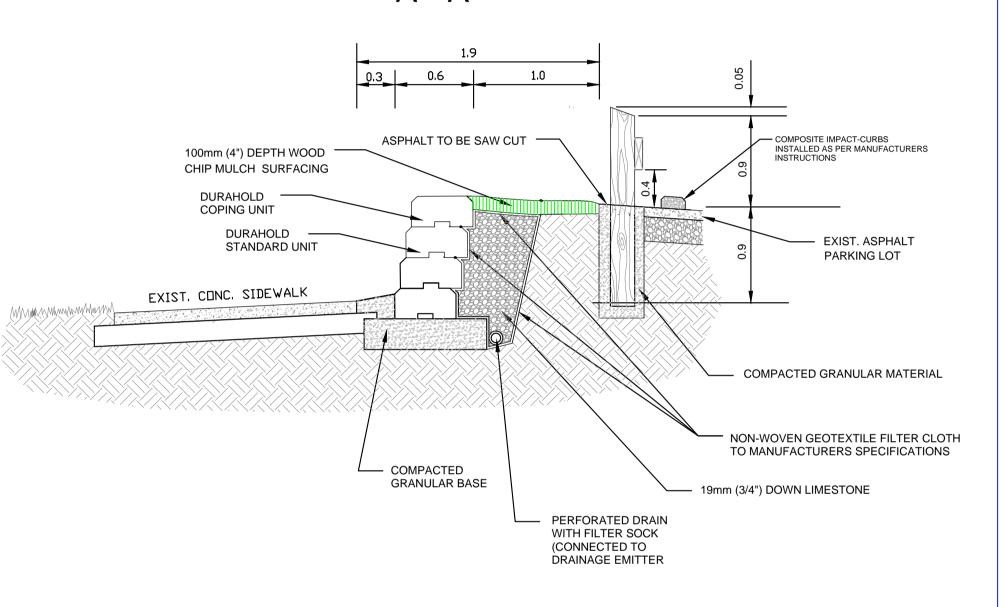

### A - A

EXISTING

PROPOSED | EXISTING

Barkman "Durahold" Pre-Cast Retaining Wall

(installed as per manufacturer's instructions)

NO. REVISIONS

DATE JAN 9,2012

|                             | THE CITY OF W                                                     |                     |         |
|-----------------------------|-------------------------------------------------------------------|---------------------|---------|
|                             | Planning, Property and Dev<br>Urban Design                        | velopment 1         | Depart. |
| Winnipeg                    | Urban Design<br>Parks and Public Spaces<br>Unit 15-30 Fort Street |                     |         |
| KIRKBRIDGE PARK             |                                                                   | SHEET 1             | of 1    |
| RETAINING WALL, PARKING LOT |                                                                   | CITY DRAWING NUMBER |         |
|                             |                                                                   |                     |         |