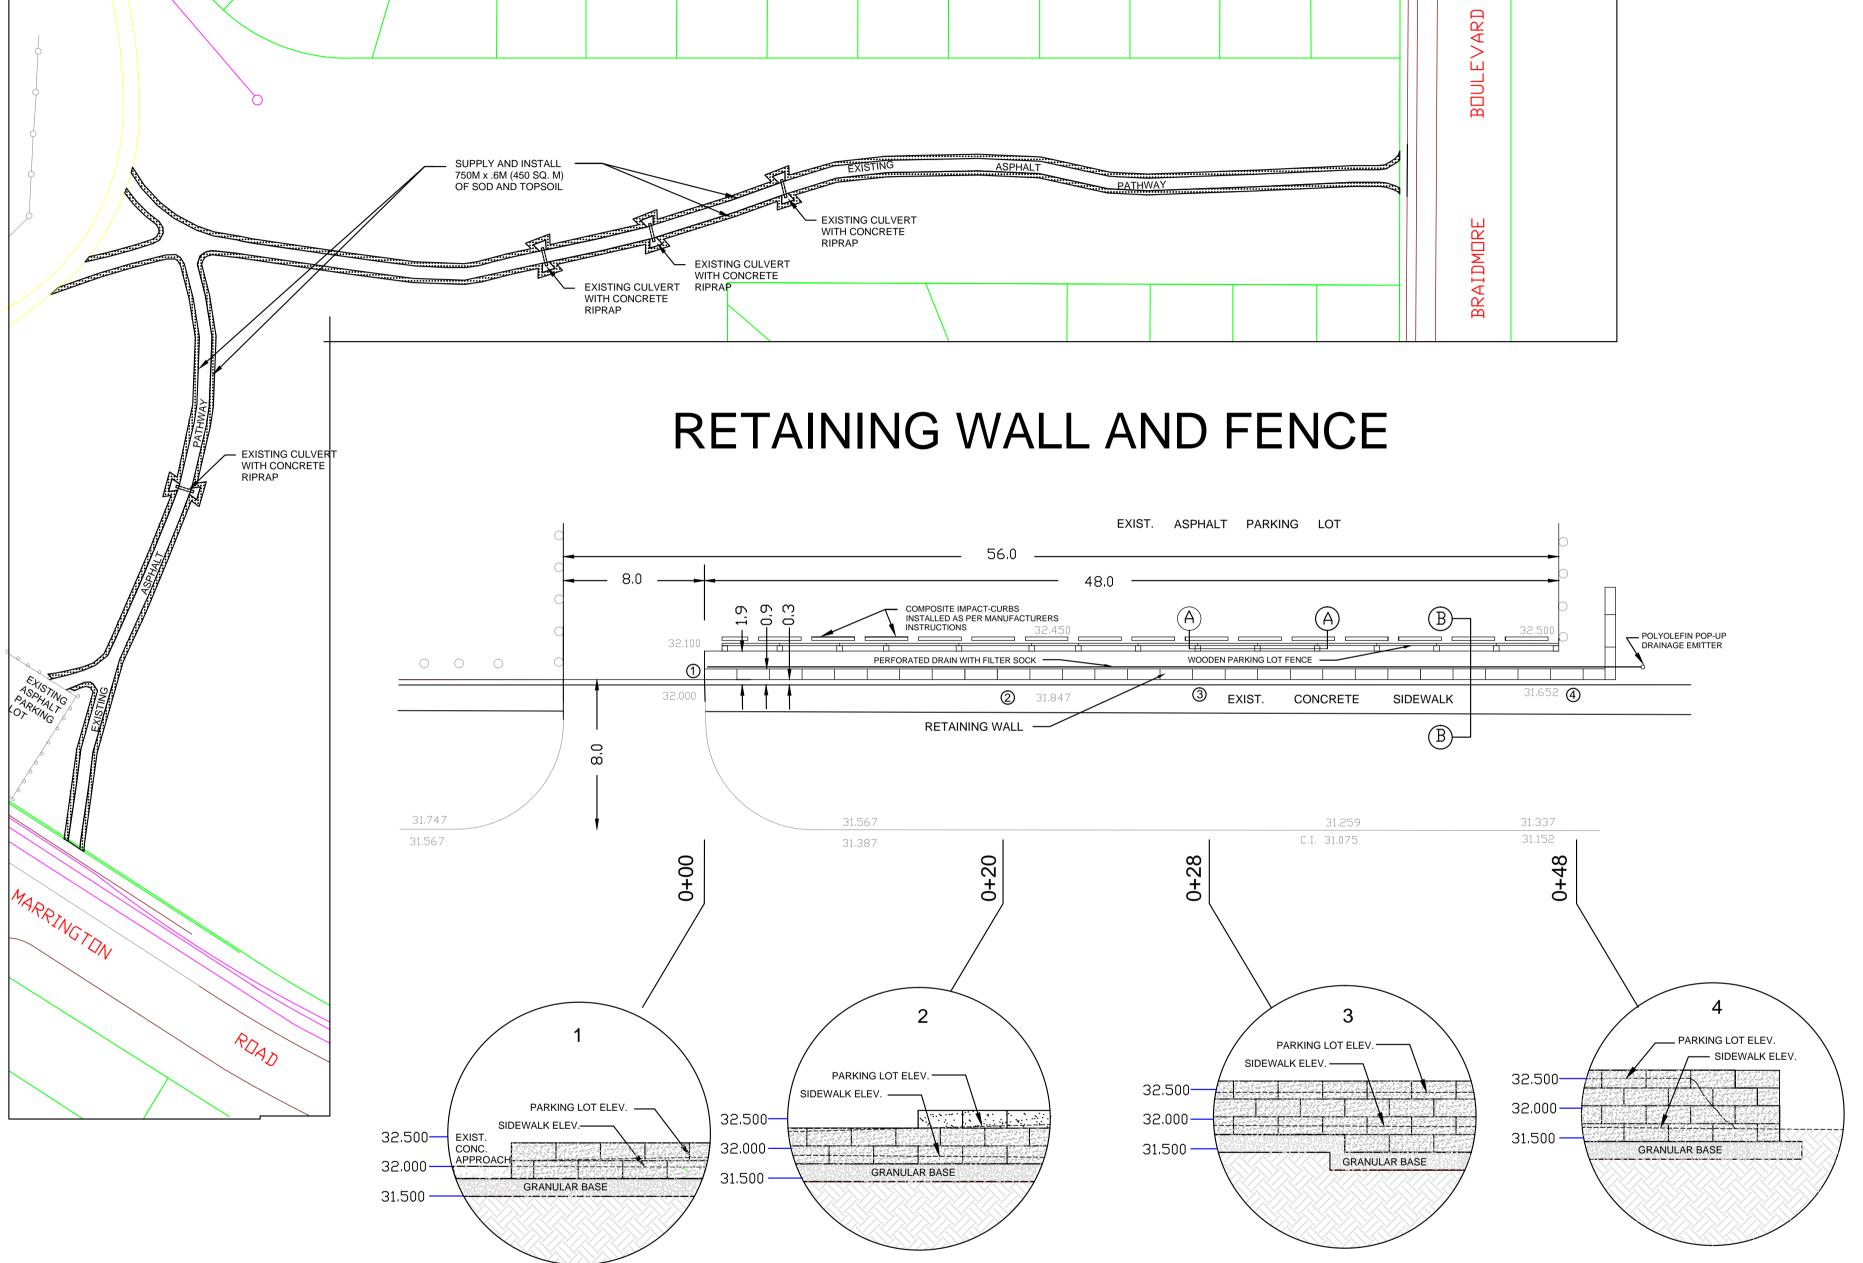

# PATHWAY SODDING

# RETAINING WALL AND WOODEN PARKING LOT FENCE CROSS SECTION

B-B

METRIC WHOLE NUMBERS INDICATE MILLIMETRES DECIMALIZED NUMBERS INDICATE METRES

FENCE AND PATHWAY SODDING