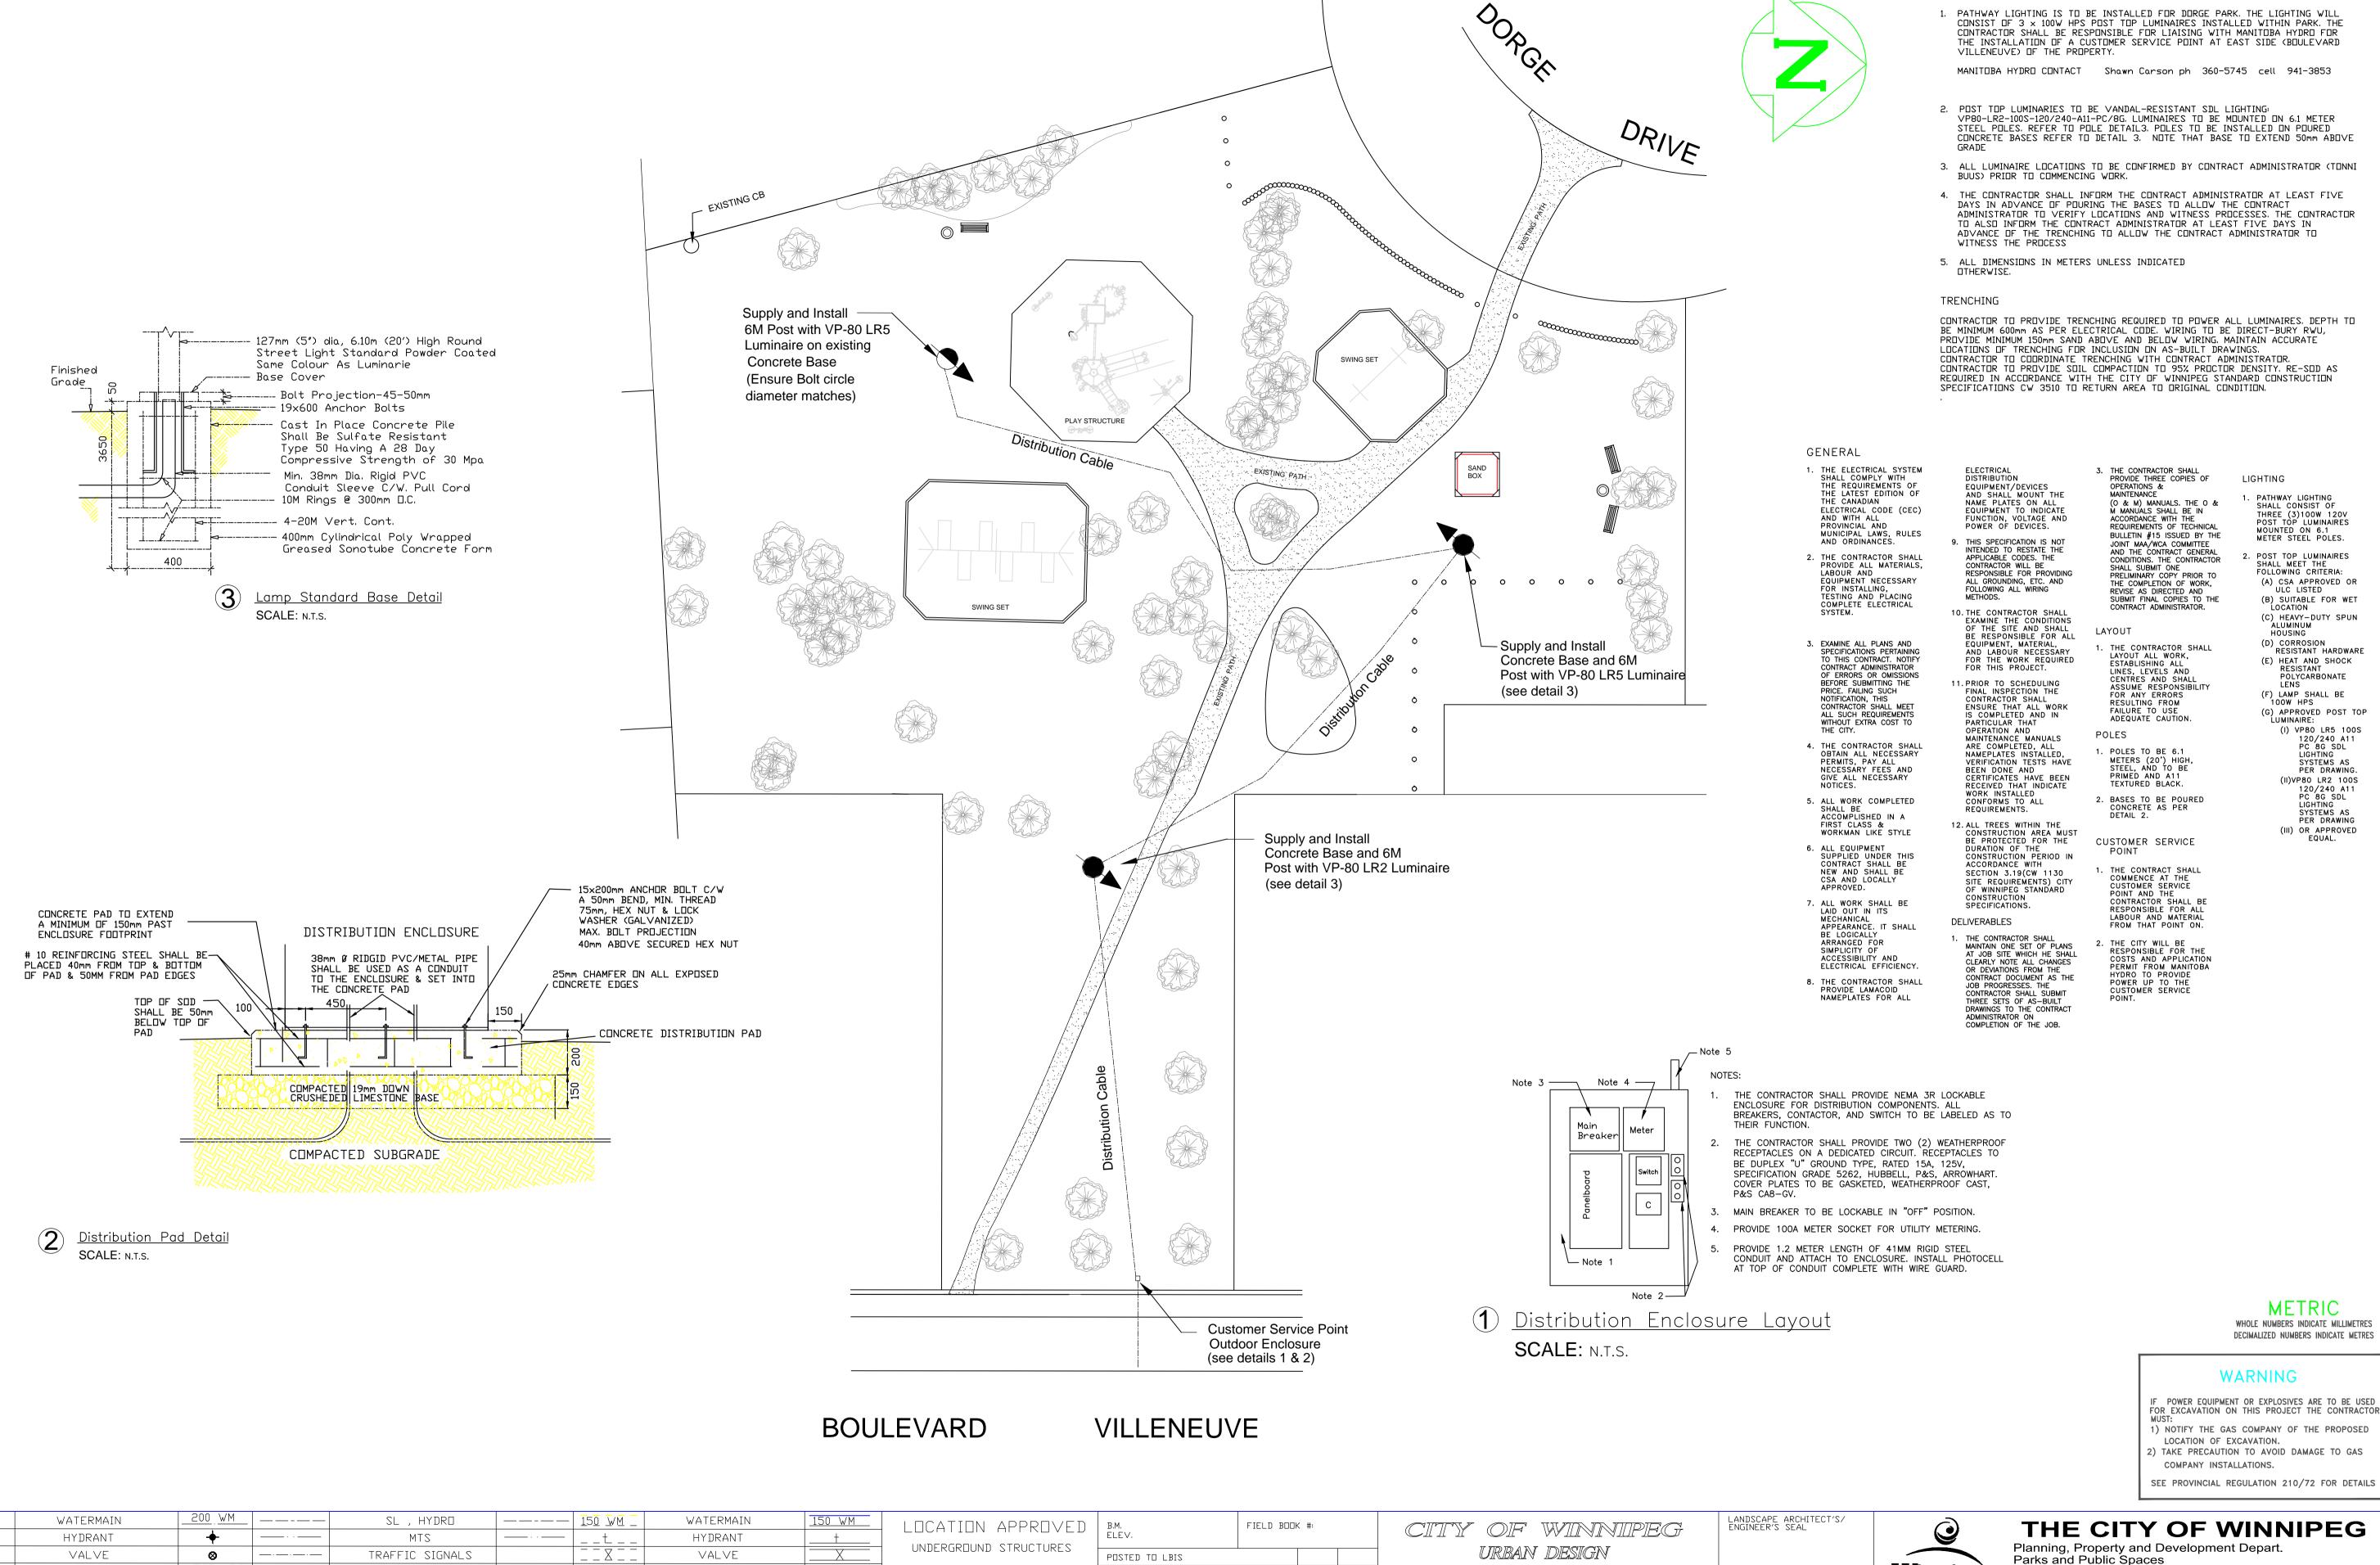

SUMMARY OF ELECTRICAL WORK

ф-Planning, Property and Development Depart. Parks and Public Spaces 50 GAS LAND DRAINAGE SEWER LAND DRAINAGE SEWER PARKS AND PUBLIC SPACES <u>525</u> LDS 50 GAS GAS Urban Design Unit 15-30 Fort Street Winnipeg DATE SUPV. U/G STRUCTURES 375 WWS WASTEWATER SEWER <u> 375 WWS</u> # SURVEY BAR 250 WWS COMMITTEE 250\_WWS WASTEWATER SEWER POLE TOP LUMINARES CHECKED (00.00)DESIGNED MANHOLE TOP OF ASPHALT SHEET 1 OF DORGE PARK CATCH BASIN -() | EXIST.POLE TOP LUMINARES /// TOP OF LIMESTONE BASE 00,000 LOCATION OF UNDERGROUND STRUCTURES AS SHOWN ARE BASED ON THE BEST INFORMATION DRAWN ΤВ APPROVED RΖ CITY DRAWING NUMBER  $\nabla$ CURB INLET PROP. POLE & LUMINARE AVAILABLE BUT NO GUARANTEE IS GIVEN 30 DORGE DRIVE PROP. BASE, POLE & LUMINARE REDUCER - ◀ THAT ALL EXISTING UTILITIES ARE SHOWN D THAT THE GIVEN LOCATIONS ARE EXACT. RELEASED FOR 1:200 HOR, SCALE BURIED LIGHT CABLE PARK LIGHTING D.16-B COUPLER Feb 22/12 2. For Construction CONFIRMATION OF EXISTENCE AND EXACT CONSTRUCTION BID OPPORTUNITY LOCATION OF ALL SERVICES MUST BE OBTAINED FROM THE INDIVIDUAL UTILITIES  $\overline{\phantom{a}}$ VERTICAL  $\bigcirc$ ANDDE TREE Feb 22/12 For Review FILENAME PROPOSED BEFORE PROCEEDING WITH CONSTRUCTION. EXISTING LEGEND-PLAN PROPOSED EXISTING LEGEND-PLAN PROPOSED | EXISTING LEGEND-PROFILE DATE FEBRUARY 22/2012 DATE MARCH 9/2012 PLOT DATE NO. REVISIONS DATE BY