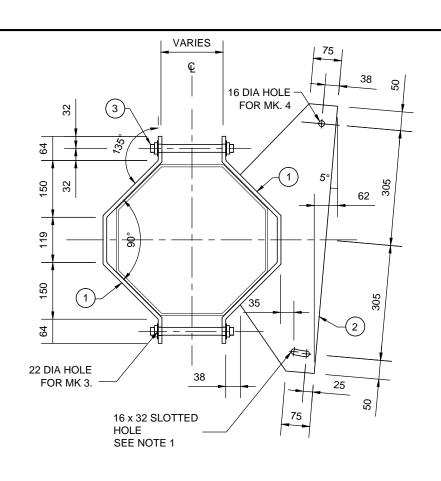

SIGN MOUNTING ADJUSTABLE BRACKET DETAIL
1:10 (TYPICAL FOR 8 SIDED STRUCTURES 300 TO 400 A/F)

1:10

## BILL OF MATERIALS (PER BRACKET) QTY. MK. SIZE MATERIAL 665 x 76 x 10 CSA G40.21 300W 2 2 710 x 250 x 10 | CSA G40.21 300W 1 S/S THREADED ROD UNC ASTM F593 (TYPE 304) 3 2 19DIA x 219 C/W 2 NUTS, JAM NUTS AND WASHERS S/S BOLT C/W NUT, 2 FLAT WASHERS, 1 LOCK 13DIA x 50 WASHER, ASTM A193 GRADE B8 ALUMINUM "T" BAR 6061-T6 ASTM B221 102 x 76 x 8 (SEE NOTE 4)

## **NOTES**

- 1. LOWER SLOTTED HOLE IN MK. 2 SHALL ALLOW FOR PIVOTING ABOUT UPPER HOLE.
- 2. SURFACE PREPARATION TO SSPC:SP6
- 3. GALVANIZE IN ACCORDANCE WITH ASTM A123 TO A NET RETENTION OF 610 g/m².
- 4. MK. 5 SUPPLIED BY OTHERS