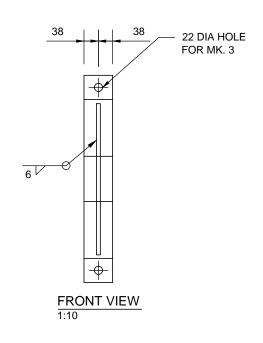

## BILL OF MATERIALS (PER BRACKET) QTY. MK. SIZE MATERIAL 665 x 76 x 10 CSA G40.21 300W 2 2 710 x 250 x 10 | CSA G40.21 300W 1 S/S THREADED ROD UNC ASTM F593 (TYPE 304) 3 2 19DIA x 219 C/W 2 NUTS, JAM NUTS AND WASHERS S/S BOLT C/W NUT, 2 FLAT WASHERS, 1 LOCK 13DIA x 50 WASHER, ASTM A193 GRADE B8 ALUMINUM "T" BAR 6061-T6 ASTM B221 102 x 76 x 8 (SEE NOTE 4)

## **NOTES**

- 1. LOWER SLOTTED HOLE IN MK. 2 SHALL ALLOW FOR PIVOTING ABOUT UPPER HOLE.
- 2. SURFACE PREPARATION TO SSPC:SP6
- 3. GALVANIZE IN ACCORDANCE WITH ASTM A123 TO A NET RETENTION OF 610 g/m².
- 4. MK. 5 SUPPLIED BY OTHERS