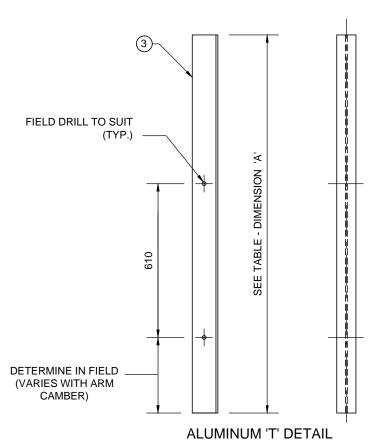

## BILL OF MATERIALS (PER BRACKET) QTY. MK. SIZE MATERIAL 665 x 76 x 10 CSA G40.21 300W 2 2 710 x 250 x 10 | CSA G40.21 300W 1 S/S THREADED ROD UNC ASTM F593 (TYPE 304) 3 2 19DIA x 219 C/W 2 NUTS, JAM NUTS AND WASHERS S/S BOLT C/W NUT, 2 FLAT WASHERS, 1 LOCK 13DIA x 50 WASHER, ASTM A193 GRADE B8 ALUMINUM "T" BAR 6061-T6 ASTM B221 102 x 76 x 8 (SEE NOTE 4)

| TABLE OF BRACKETS |                                  |               |  |  |  |  |
|-------------------|----------------------------------|---------------|--|--|--|--|
| BRACKET I.D.      | ARM A/F<br>(AT BRACKET LOCATION) | DIMENSION 'A' |  |  |  |  |
| 1A                | *350±                            | *1524±        |  |  |  |  |
| 1B                | *350±                            | *1524±        |  |  |  |  |
| 1C                | *350±                            | *1524±        |  |  |  |  |
| 2A                | *350±                            | *1524±        |  |  |  |  |
| 2B                | *350±                            | *1524±        |  |  |  |  |

<sup>\*</sup> VERIFY DIMENSIONS IN THE SHOP DURING REFURBISHMENT