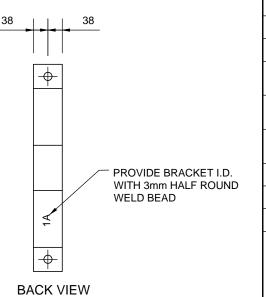

## BILL OF MATERIALS (PER BRACKET) QTY. MK. SIZE MATERIAL 665 x 76 x 10 CSA G40.21 300W 2 2 710 x 250 x 10 | CSA G40.21 300W 1 S/S THREADED ROD UNC ASTM F593 (TYPE 304) 3 2 19DIA x 219 C/W 2 NUTS, JAM NUTS AND WASHERS S/S BOLT C/W NUT, 2 FLAT WASHERS, 1 LOCK 13DIA x 50 WASHER, ASTM A193 GRADE B8 ALUMINUM "T" BAR 6061-T6 ASTM B221 102 x 76 x 8 (SEE NOTE 4)

## **NOTES**

- 1. LOWER SLOTTED HOLE IN MK. 2 SHALL ALLOW FOR PIVOTING ABOUT UPPER HOLE.
- 2. SURFACE PREPARATION TO SSPC:SP6
- 3. GALVANIZE IN ACCORDANCE WITH ASTM A123 TO A NET RETENTION OF 610 g/m².
- 4. MK. 5 SUPPLIED BY OTHERS