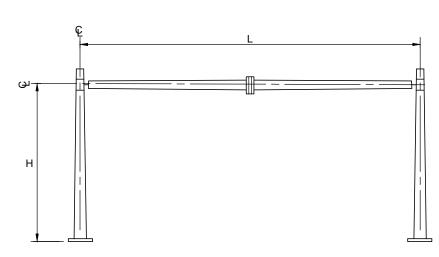

| EXISTING STRUCTURE DATA |                 |                                              |      |        |       | SIGN | N DATA | ANCHOR BOLT DATA |                |     |                                                                                                                                                                                                                                                                                          | ADJACENT                       |
|-------------------------|-----------------|----------------------------------------------|------|--------|-------|------|--------|------------------|----------------|-----|------------------------------------------------------------------------------------------------------------------------------------------------------------------------------------------------------------------------------------------------------------------------------------------|--------------------------------|
| ITEM                    | STRUCTURE<br>NO | LOCATION                                     | TYPE | L      | НТ    | NO.  | TYPE   | NO.              | SIZE<br>(MEAS) | BCD | GENERAL DESCRIPTION OF PROPOSED WORK                                                                                                                                                                                                                                                     | PROPERTY                       |
| 1                       | S501            | ARCHIBALD ST. S/B<br>NORTH OF<br>FERMOR AVE. | 1.1  | 10370  | 6000  | 2    | PLATE  | 6                | 38             | 450 | - ABANDON EXISTING CONCRETE FOUNDATION - CONSTRUCT NEW CONCRETE PILE FOUNDATION - SUPPLY AND INSTALL NEW TYPE 1.1 STRUCTURE                                                                                                                                                              | WEST BLVD<br>GRASS             |
| 2                       | S644            | CENTURY ST. N/B<br>SOUTH OF<br>BORDER STREET | 2.1  | 22000± | 6000± | 2    | PANEL  | 8                | 32             | 480 | - REMOVE AND REFURBISH EXISTING TYPE 2.1 STRUCTURE - REMOVE AND STORE EXISTING SIGN PANELS - REFURBISH EXISTING CONCRETE PILES - REINSTALL REFURBISHED STRUCTURE - REINSTALL EXISTING SIGN PANELS USING REFURBISHED MOUNTING BRACKETS - SUPPLY AND DELIVER NEW MOUNTING BRACKETS TO CITY | EAST AND<br>WEST BLVD<br>GRASS |

SINGLE MONOTUBULAR - BRIDGE STRUCTURE (TYPE 2.1)

**METRIC** 

OHSS-12-03

03

OF

07

WHOLE NUMBERS INDICATE MILLIMETRES DECIMALIZED NUMBERS INDICATE METRES

Certificate of Authorization
Dillon Consulting Limited (MB)
No. 1789 Date: 09/12/12