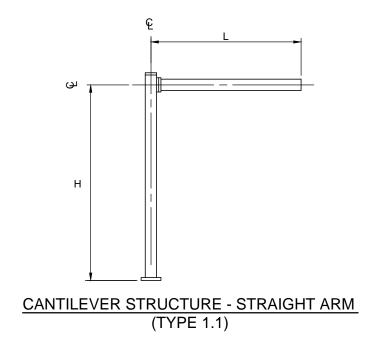

| EXISTING STRUCTURE DATA |                 |                                              |      |        |       | SIGN | N DATA | ANCHOR BOLT DATA |                |     |                                                                                                                                                                                                                                                                                          | ADJACENT                       |
|-------------------------|-----------------|----------------------------------------------|------|--------|-------|------|--------|------------------|----------------|-----|------------------------------------------------------------------------------------------------------------------------------------------------------------------------------------------------------------------------------------------------------------------------------------------|--------------------------------|
| ITEM                    | STRUCTURE<br>NO | LOCATION                                     | TYPE | L      | НТ    | NO.  | TYPE   | NO.              | SIZE<br>(MEAS) | BCD | GENERAL DESCRIPTION OF PROPOSED WORK                                                                                                                                                                                                                                                     | PROPERTY                       |
| 1                       | S501            | ARCHIBALD ST. S/B<br>NORTH OF<br>FERMOR AVE. | 1.1  | 10370  | 6000  | 2    | PLATE  | 6                | 38             | 450 | - ABANDON EXISTING CONCRETE FOUNDATION - CONSTRUCT NEW CONCRETE PILE FOUNDATION - SUPPLY AND INSTALL NEW TYPE 1.1 STRUCTURE                                                                                                                                                              | WEST BLVD<br>GRASS             |
| 2                       | S644            | CENTURY ST. N/B<br>SOUTH OF<br>BORDER STREET | 2.1  | 22000± | 6000± | 2    | PANEL  | 8                | 32             | 480 | - REMOVE AND REFURBISH EXISTING TYPE 2.1 STRUCTURE - REMOVE AND STORE EXISTING SIGN PANELS - REFURBISH EXISTING CONCRETE PILES - REINSTALL REFURBISHED STRUCTURE - REINSTALL EXISTING SIGN PANELS USING REFURBISHED MOUNTING BRACKETS - SUPPLY AND DELIVER NEW MOUNTING BRACKETS TO CITY | EAST AND<br>WEST BLVD<br>GRASS |