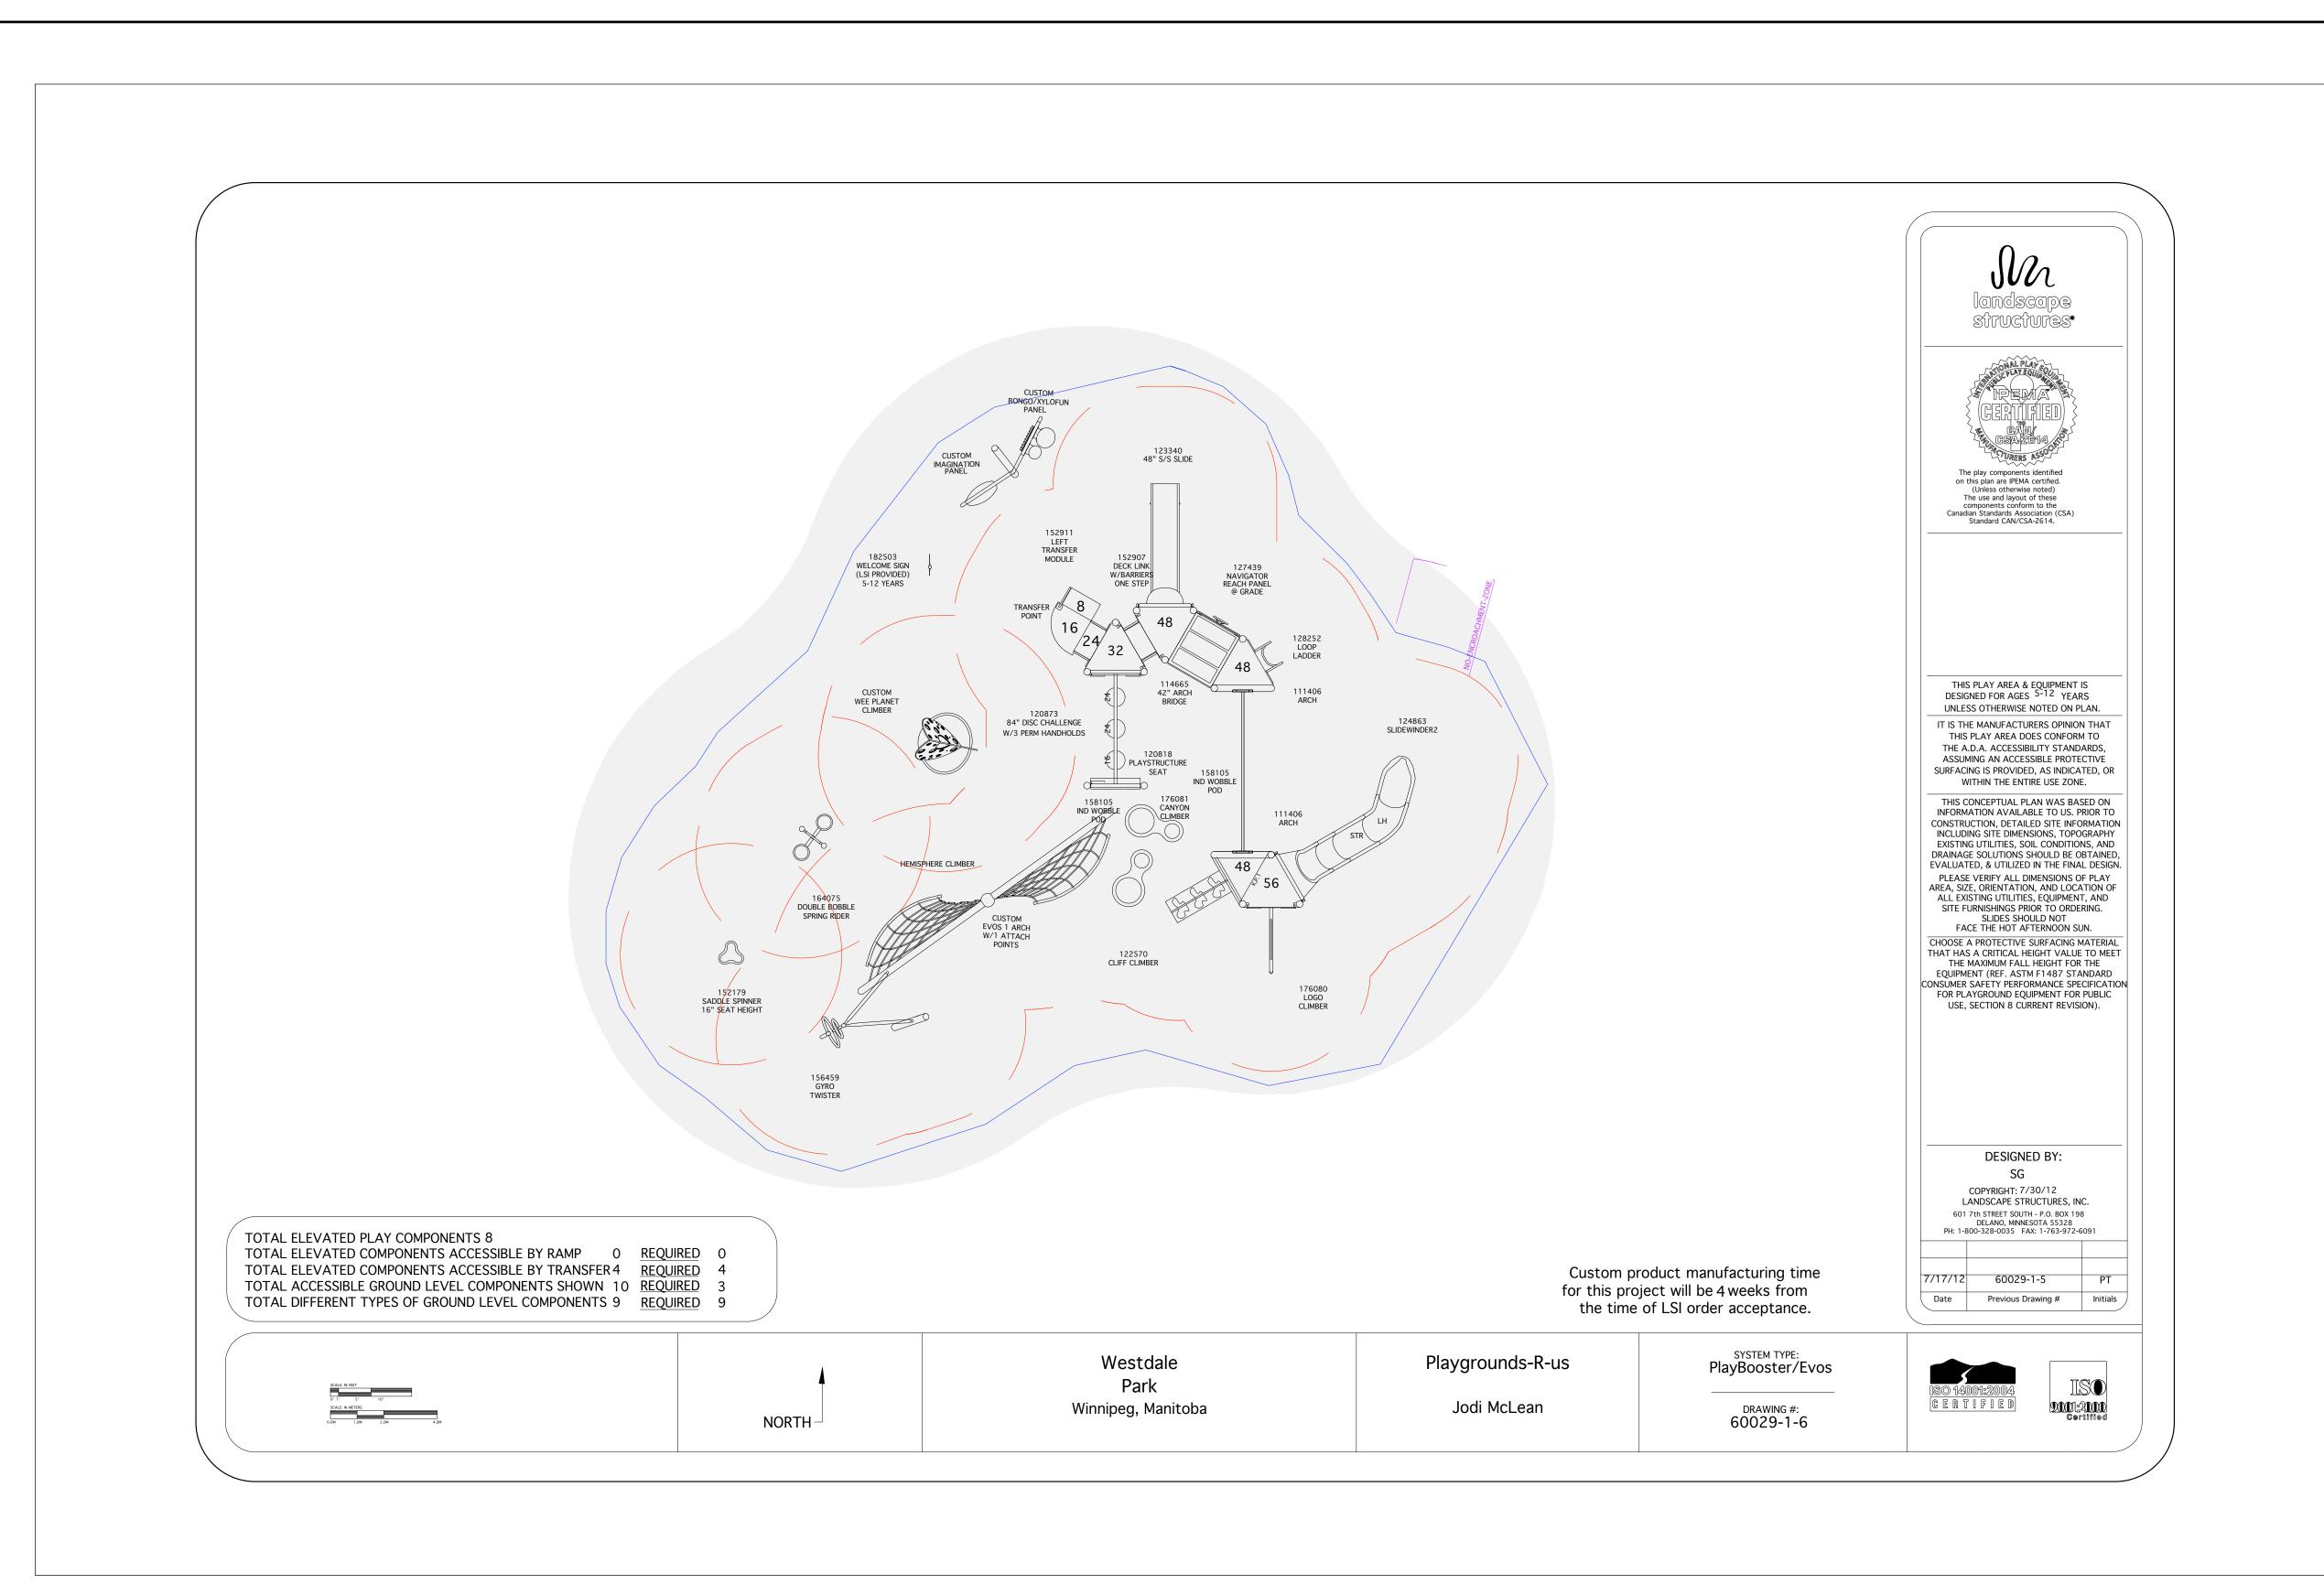

PLAY EQUIPMENT
L6 NTS

NOTE: Layout of Independent Play Equipment has been modified as shown on Development Plan. Colours are to be as itemized in the specification.

## CITY OF WINNIPEG

PROJECT

WESTDALE CC PLAYGROUND
WESTGROVE WAY
WINNIPEG, MANITOBA

| LLW            | 13 August, 2012 |
|----------------|-----------------|
| APPROVED BY DW | AS SHOWN        |

DRAWING 1

PLAY EQUIPMENT

| PROJECT NO. | SHEET NO. | REVISION NO |
|-------------|-----------|-------------|
| 1203        | L6        | 0           |
|             |           |             |