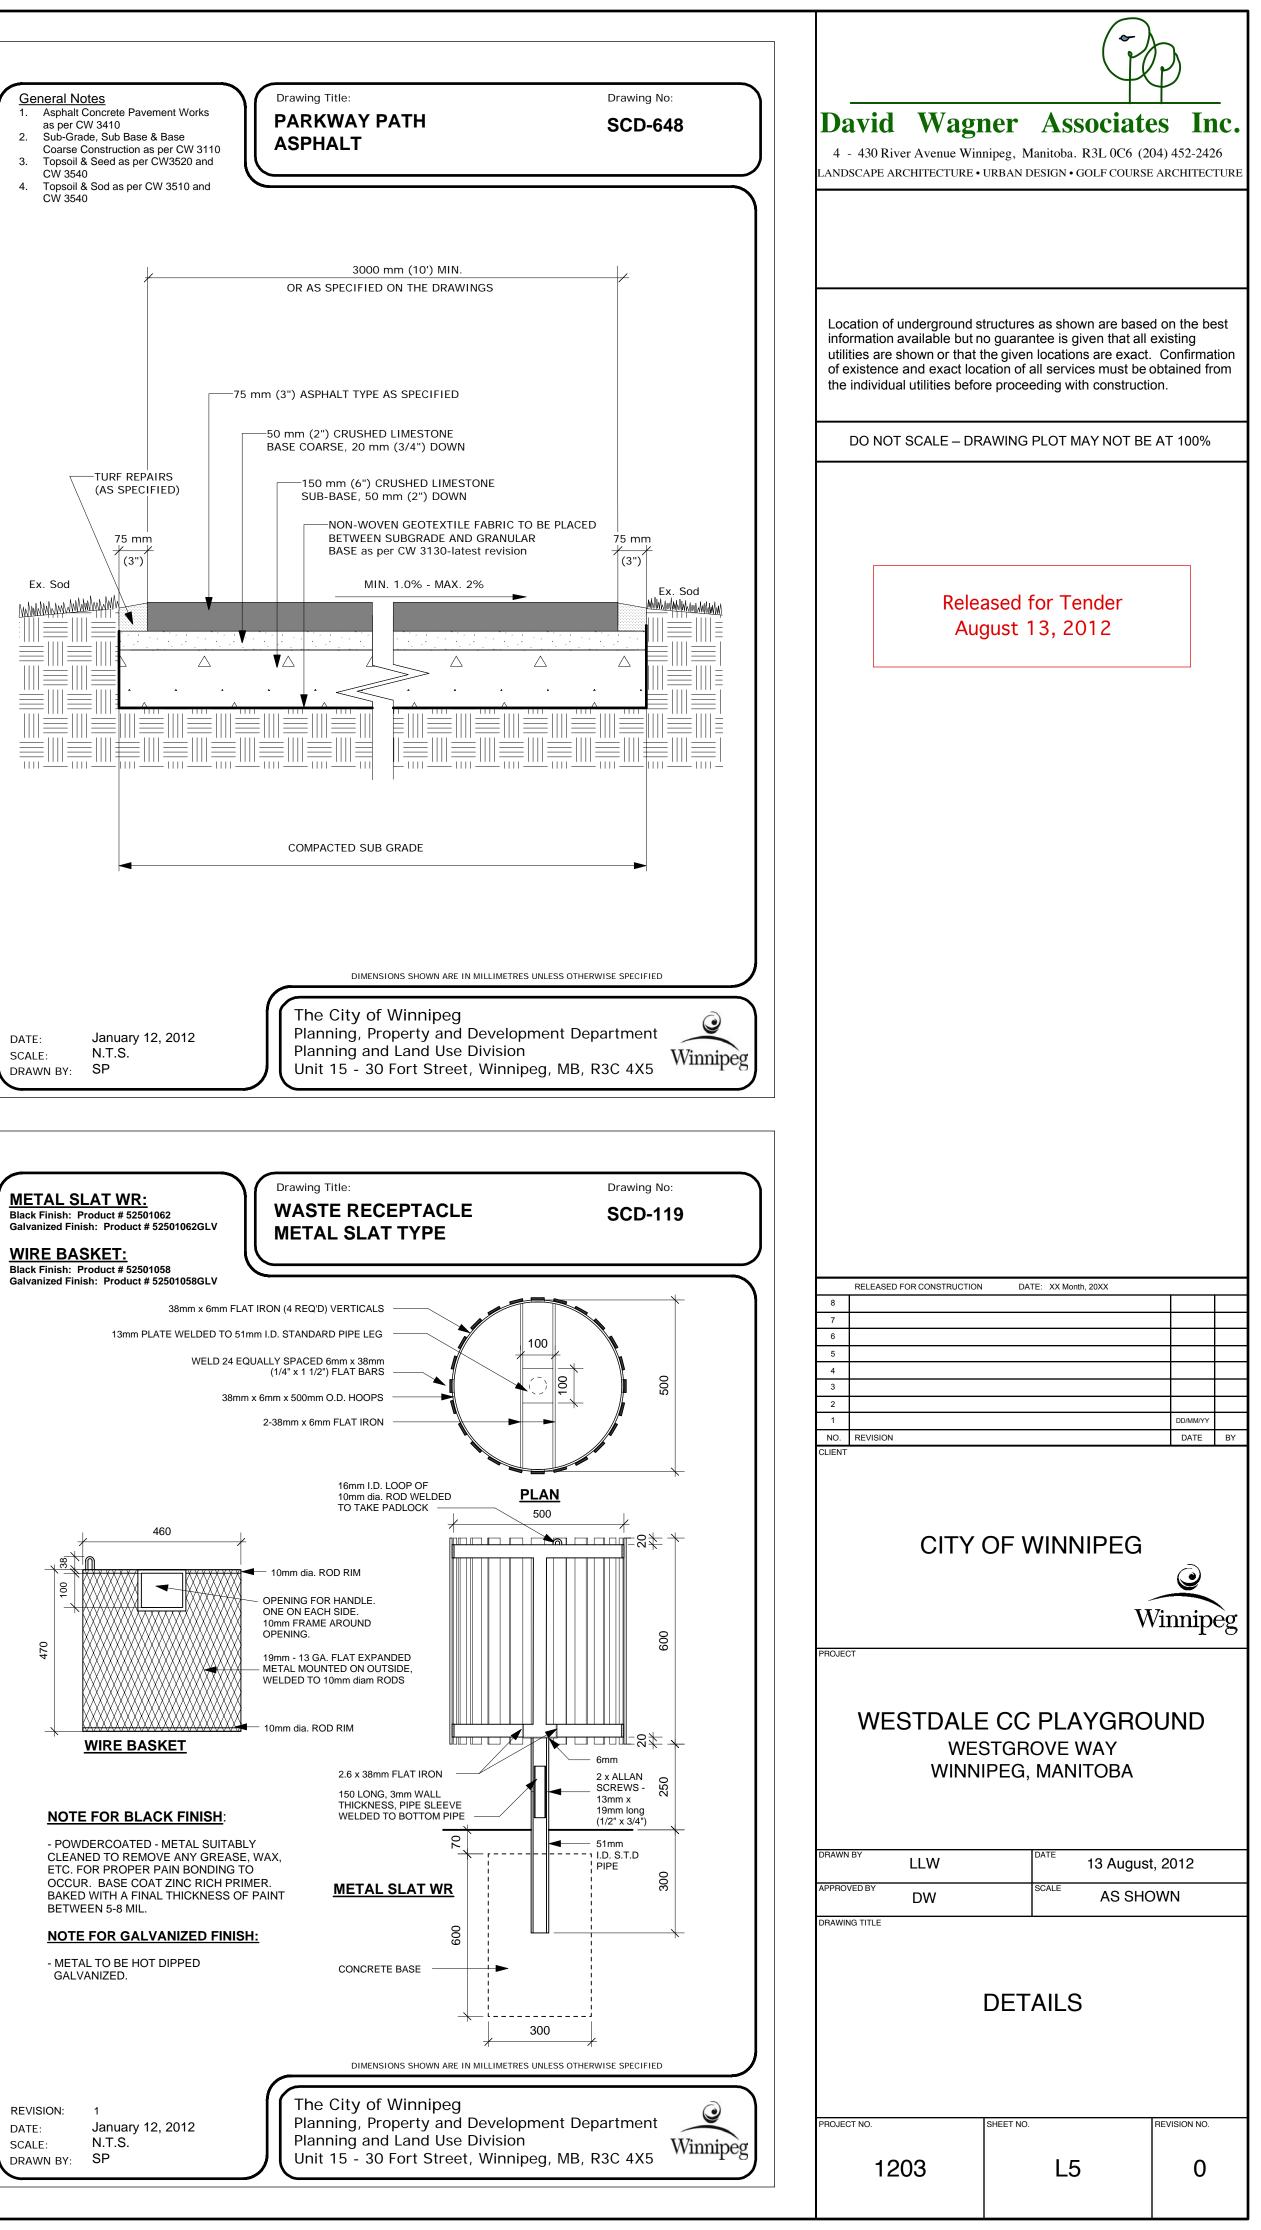

- Granular Base for PebbleFlex System 50mm Crushed Limestone Topper, 6mm Down

| METAL SLAT WR:<br>Black Finish: Product # 52501062<br>Galvanized Finish: Product # 52501062GLV |
|------------------------------------------------------------------------------------------------|
| WIRE BASKET:<br>Black Finish: Product # 52501058<br>Galvanized Finish: Product # 52501058GLV   |
| 38mm x 6mm FL                                                                                  |
| 13mm PLATE WELDED TO 5                                                                         |
| WELD 24 E                                                                                      |
| 38m                                                                                            |
| 3011                                                                                           |
|                                                                                                |
|                                                                                                |
|                                                                                                |
| 460                                                                                            |
|                                                                                                |
|                                                                                                |
|                                                                                                |
|                                                                                                |
| 470                                                                                            |
|                                                                                                |
|                                                                                                |
| WIRE BASKET                                                                                    |
|                                                                                                |
|                                                                                                |
| NOTE FOR BLACK FINISH:                                                                         |
| - POWDERCOATED - METAL SUITAE<br>CLEANED TO REMOVE ANY GREAS                                   |
| ETC. FOR PROPER PAIN BONDING<br>OCCUR. BASE COAT ZINC RICH PR                                  |
| BAKED WITH A FINAL THICKNESS C<br>BETWEEN 5-8 MIL.                                             |
| NOTE FOR GALVANIZED FINIS                                                                      |
| - METAL TO BE HOT DIPPED                                                                       |
| GALVANIZED.                                                                                    |
|                                                                                                |
|                                                                                                |
|                                                                                                |
| REVISION: 1                                                                                    |
| DATE: January 12, 2012                                                                         |