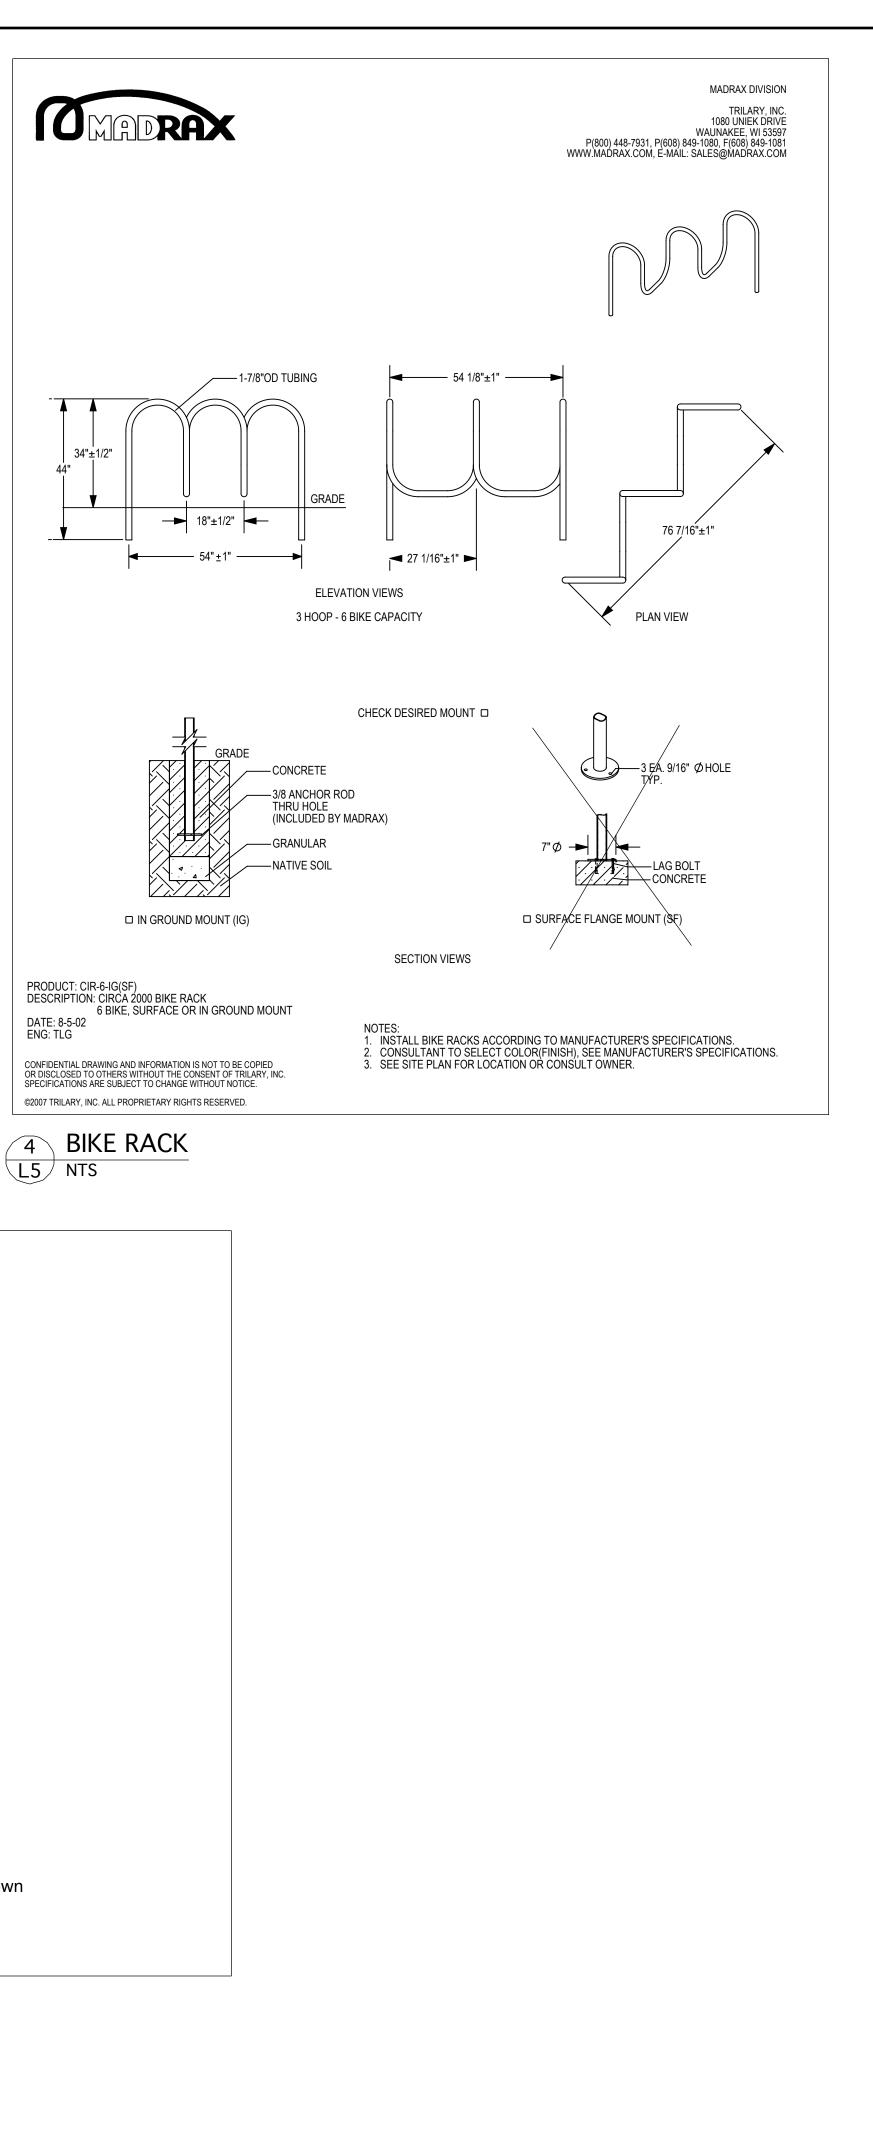

- Granular Base for PebbleFlex System 50mm Crushed Limestone Topper, 6mm Down

| METAL SLAT WR:<br>Black Finish: Product # 52501062<br>Galvanized Finish: Product # 52501062GLV |
|------------------------------------------------------------------------------------------------|
| WIRE BASKET:<br>Black Finish: Product # 52501058<br>Galvanized Finish: Product # 52501058GLV   |
| 38mm x 6mm FL                                                                                  |
| 13mm PLATE WELDED TO 5                                                                         |
| WELD 24 E                                                                                      |
| 38m                                                                                            |
| 3011                                                                                           |
|                                                                                                |
|                                                                                                |
|                                                                                                |
| 460                                                                                            |
|                                                                                                |
|                                                                                                |
|                                                                                                |
|                                                                                                |
| 470                                                                                            |
|                                                                                                |
|                                                                                                |
| WIRE BASKET                                                                                    |
|                                                                                                |
|                                                                                                |
| NOTE FOR BLACK FINISH:                                                                         |
| - POWDERCOATED - METAL SUITAE<br>CLEANED TO REMOVE ANY GREAS                                   |
| ETC. FOR PROPER PAIN BONDING<br>OCCUR. BASE COAT ZINC RICH PR                                  |
| BAKED WITH A FINAL THICKNESS C<br>BETWEEN 5-8 MIL.                                             |
| NOTE FOR GALVANIZED FINIS                                                                      |
| - METAL TO BE HOT DIPPED                                                                       |
| GALVANIZED.                                                                                    |
|                                                                                                |
|                                                                                                |
|                                                                                                |
| REVISION: 1                                                                                    |
| DATE: January 12, 2012                                                                         |