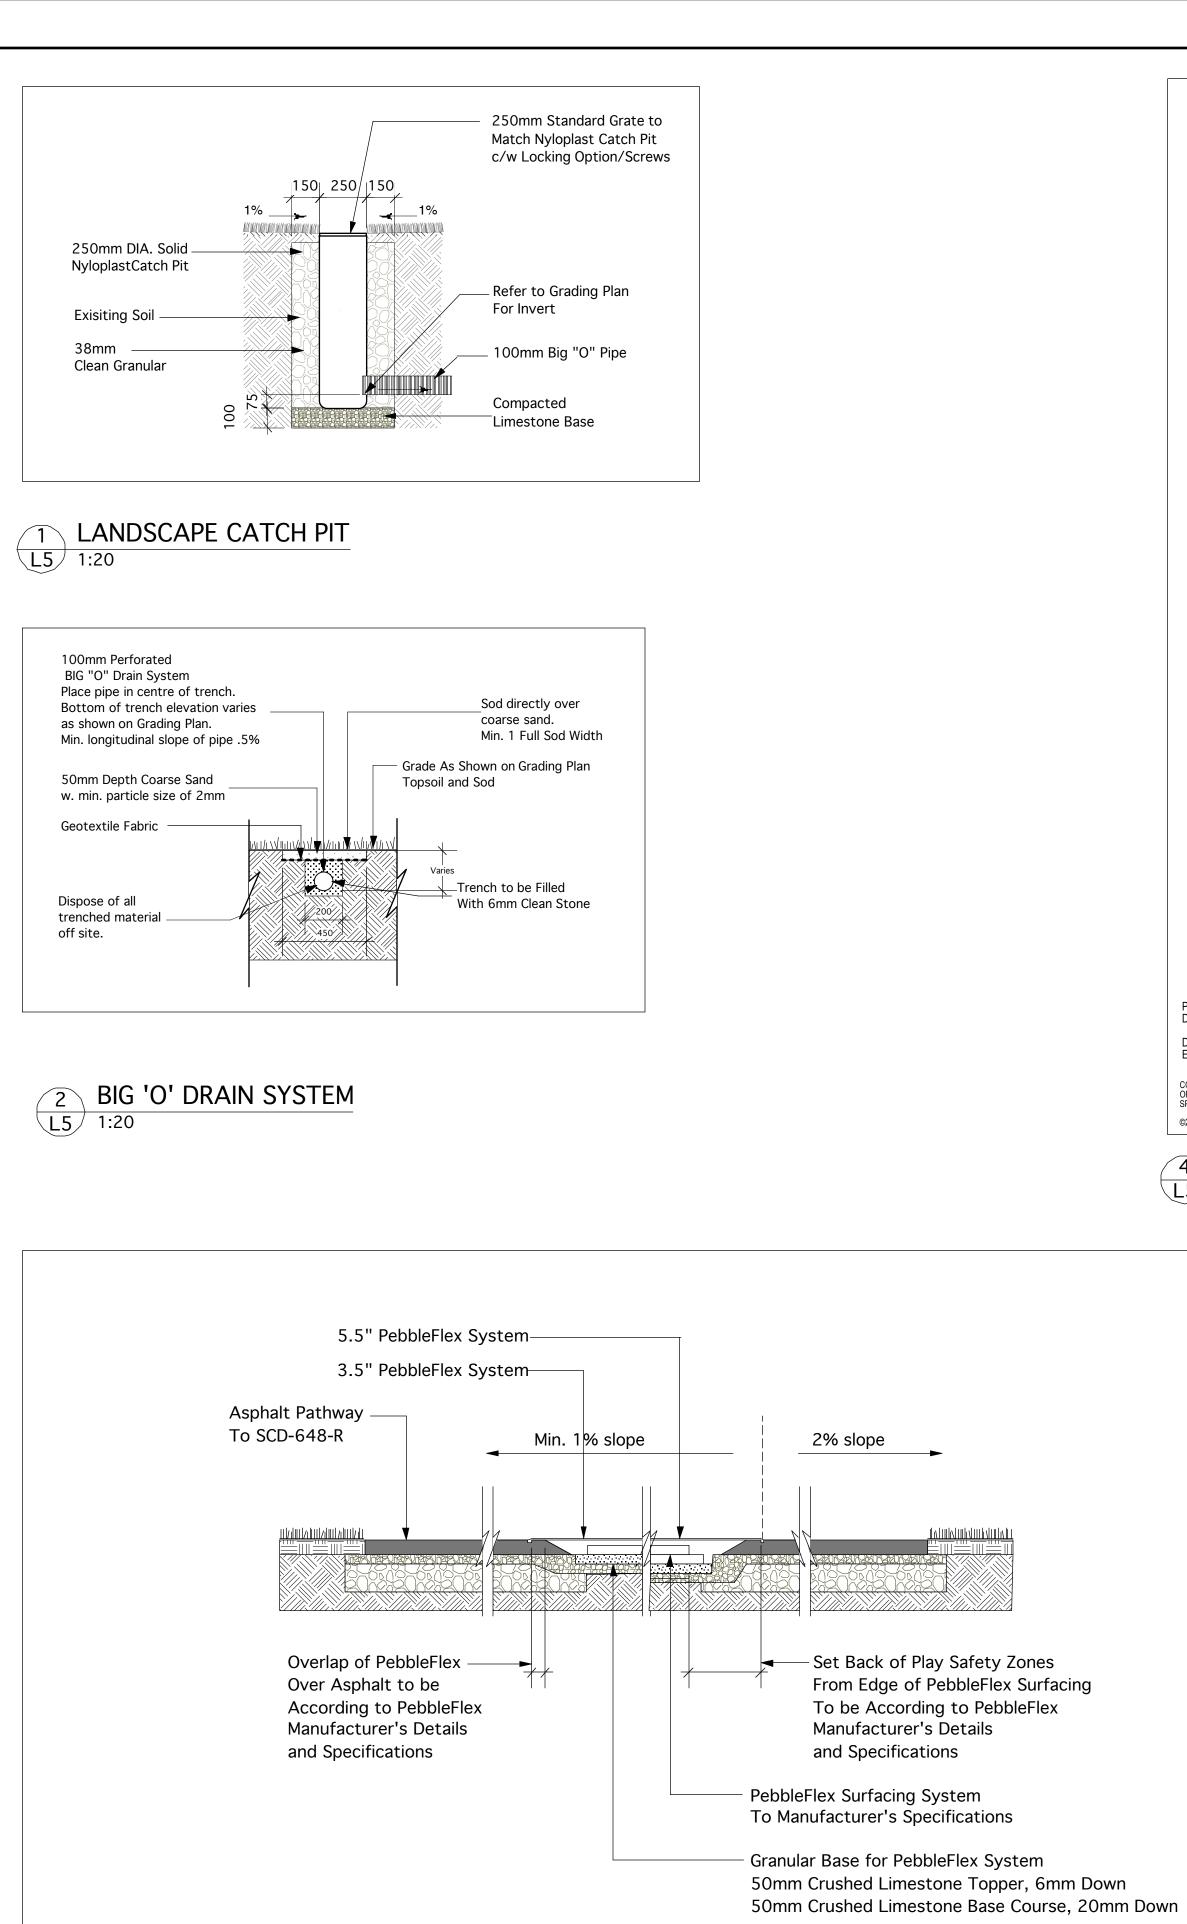

3 PEBBLEFLEX SAFETY SURFACING L5 1:20

- Set Back of Play Safety Zones From Edge of PebbleFlex Surfacing To be According to PebbleFlex Manufacturer's Details

and Specifications - PebbleFlex Surfacing System

- Granular Base for PebbleFlex System 50mm Crushed Limestone Topper, 6mm Down

| METAL SLAT WR:<br>Black Finish: Product # 52501062<br>Galvanized Finish: Product # 52501062GLV |
|------------------------------------------------------------------------------------------------|
| WIRE BASKET:<br>Black Finish: Product # 52501058<br>Galvanized Finish: Product # 52501058GLV   |
| 38mm x 6mm FL                                                                                  |
| 13mm PLATE WELDED TO 5                                                                         |
| WELD 24 E                                                                                      |
| 38m                                                                                            |
| 3011                                                                                           |
|                                                                                                |
|                                                                                                |
|                                                                                                |
| 460                                                                                            |
|                                                                                                |
|                                                                                                |
|                                                                                                |
|                                                                                                |
| 470                                                                                            |
|                                                                                                |
|                                                                                                |
| WIRE BASKET                                                                                    |
|                                                                                                |
|                                                                                                |
| NOTE FOR BLACK FINISH:                                                                         |
| - POWDERCOATED - METAL SUITAE<br>CLEANED TO REMOVE ANY GREAS                                   |
| ETC. FOR PROPER PAIN BONDING<br>OCCUR. BASE COAT ZINC RICH PR                                  |
| BAKED WITH A FINAL THICKNESS C<br>BETWEEN 5-8 MIL.                                             |
| NOTE FOR GALVANIZED FINIS                                                                      |
| - METAL TO BE HOT DIPPED                                                                       |
| GALVANIZED.                                                                                    |
|                                                                                                |
|                                                                                                |
|                                                                                                |
| REVISION: 1                                                                                    |
| DATE: January 12, 2012                                                                         |