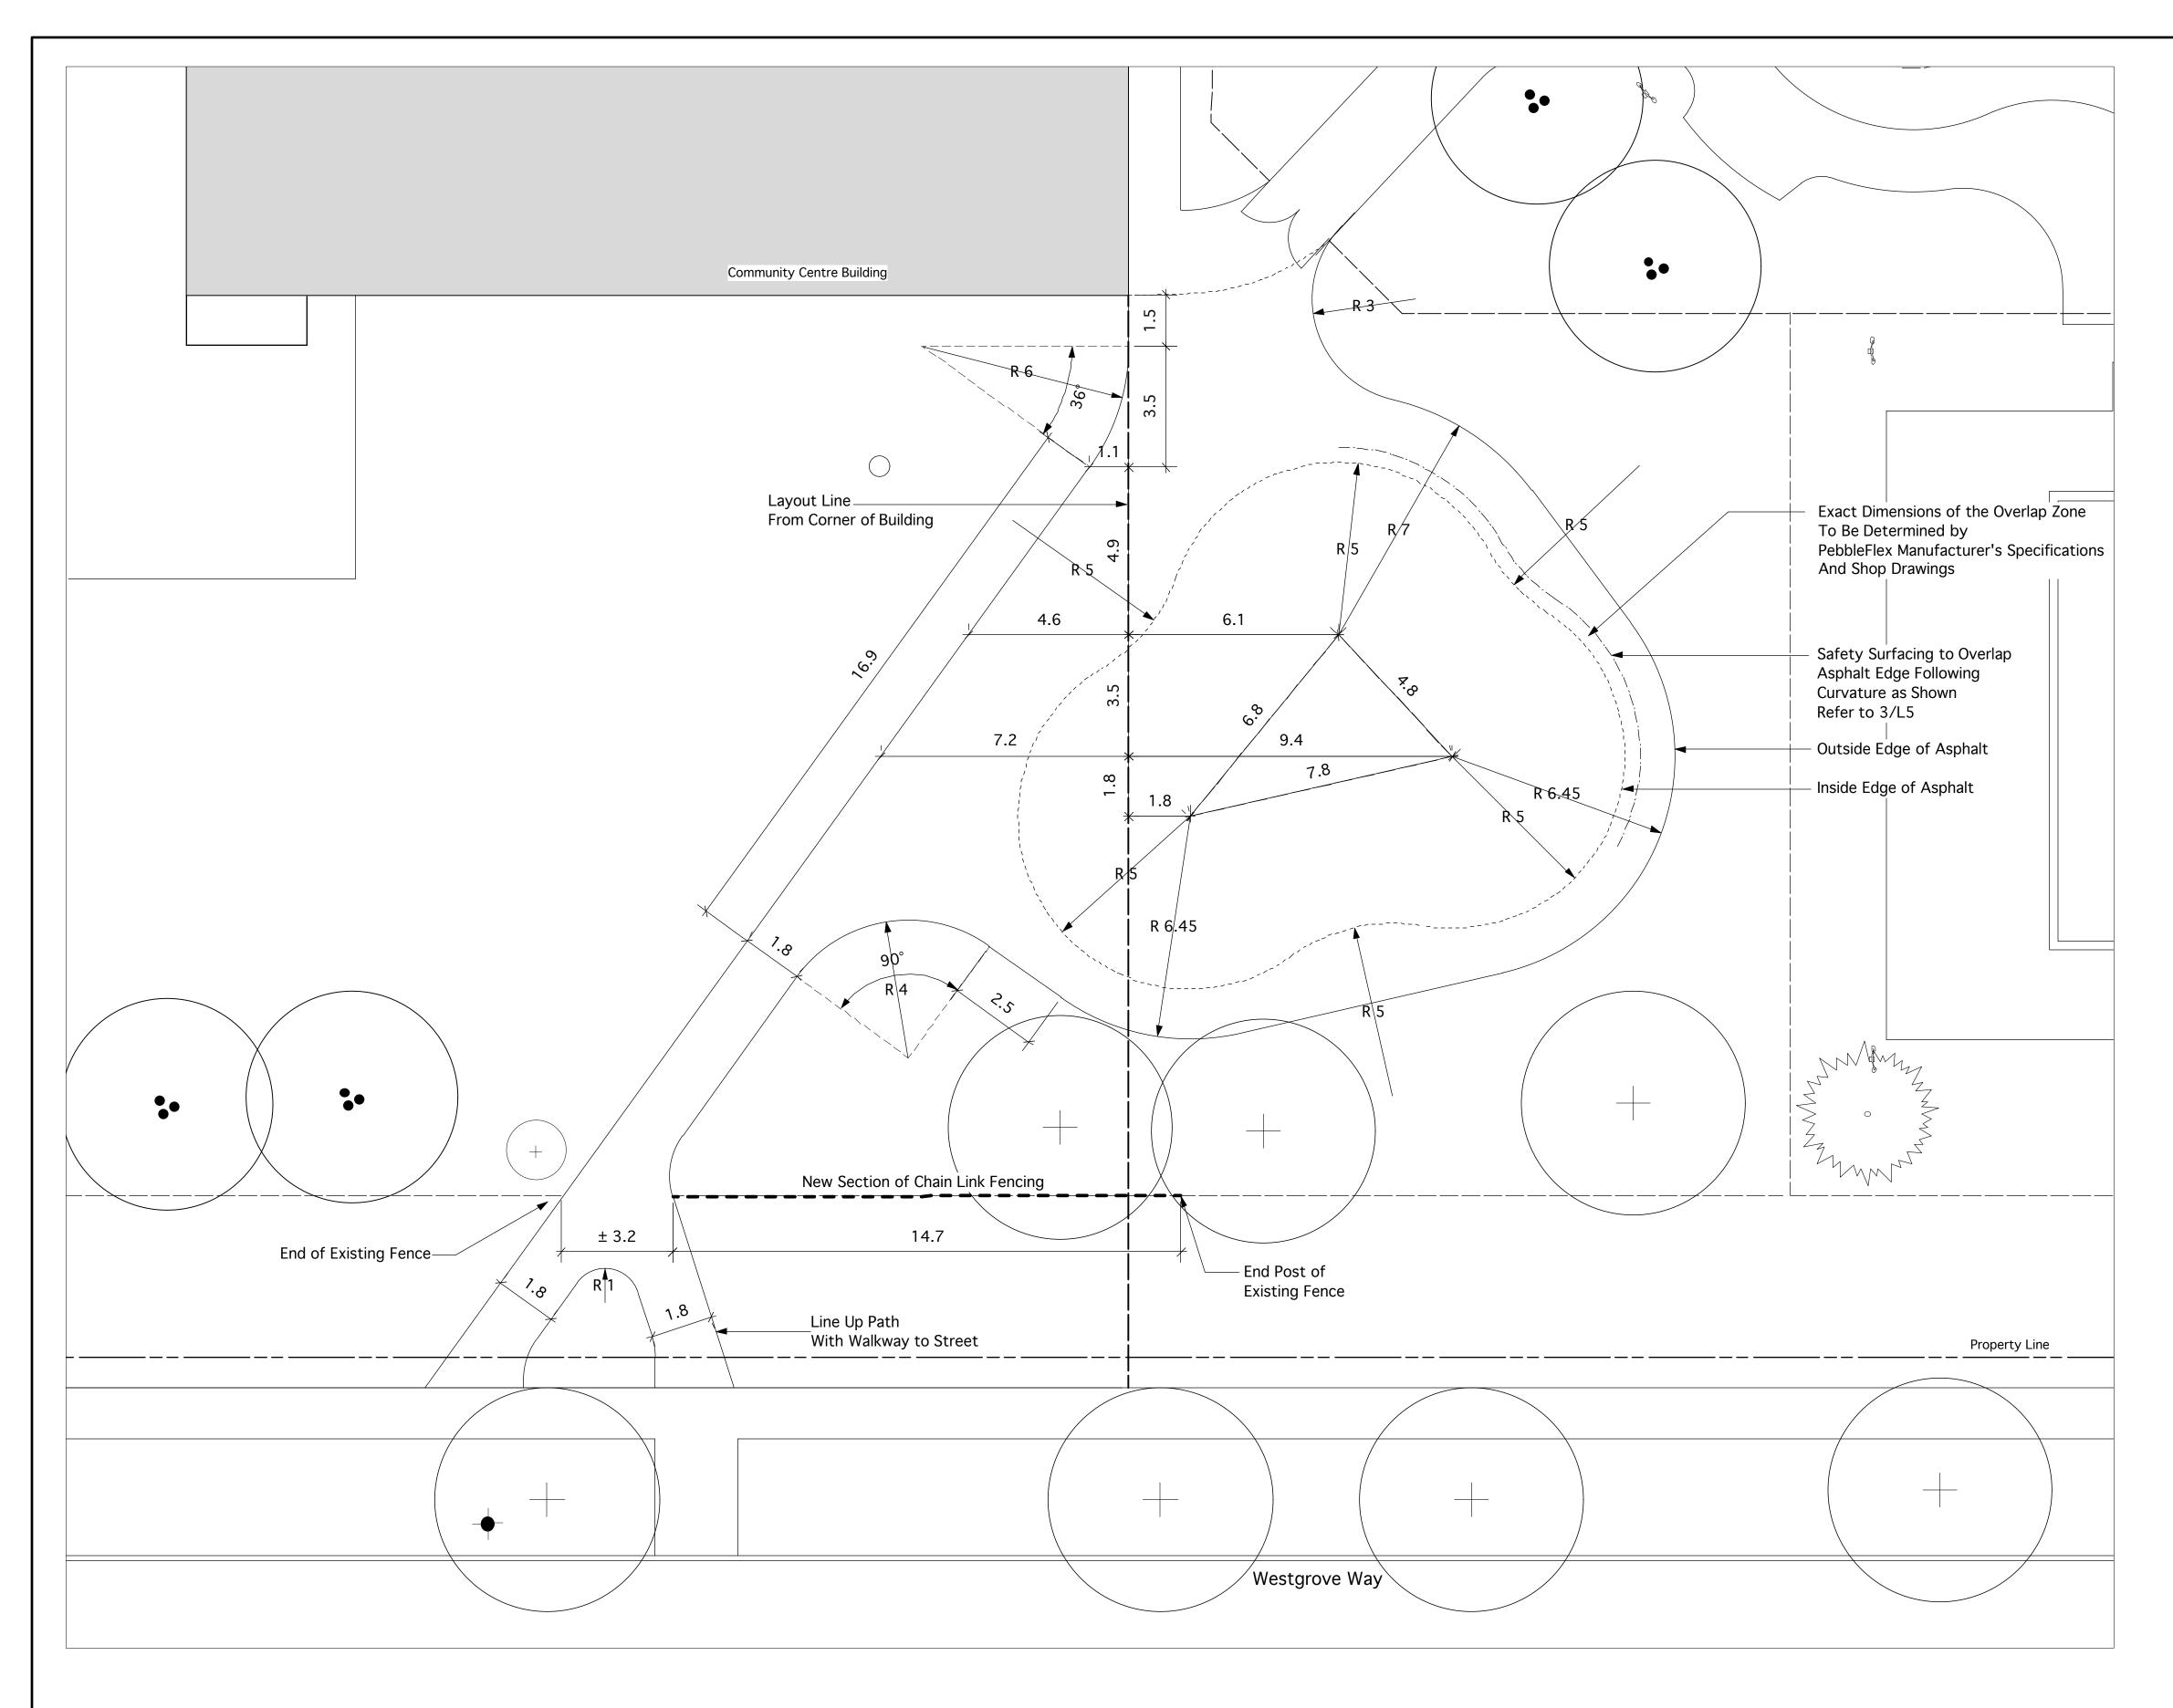

1 LAYOUT PLAN L3 1:100

 $\sim$ YO. David Wagner Associates Inc. 4 - 430 River Avenue Winnipeg, Manitoba. R3L 0C6 (204) 452-2426 LANDSCAPE ARCHITECTURE • URBAN DESIGN • GOLF COURSE ARCHITECTURE Location of underground structures as shown are based on the best information available but no guarantee is given that all existing utilities are shown or that the given locations are exact. Confirmation of existence and exact location of all services must be obtained from the individual utilities before proceeding with construction. DO NOT SCALE – DRAWING PLOT MAY NOT BE AT 100% Released for Tender August 13, 2012 RELEASED FOR CONSTRUCTION DATE: XX Month, 20XX DD/MM/YY DATE BY NO. REVISION CITY OF WINNIPEG ٢ Winnipeg OJECT WESTDALE CC PLAYGROUND WESTGROVE WAY WINNIPEG, MANITOBA AWN BY 13 August, 2012 LLW PROVED BY 1:100 DW RAWING TITLE LAYOUT PLAN ROJECT NO. REVISION NO. SHEET NO. 1203 L3 0