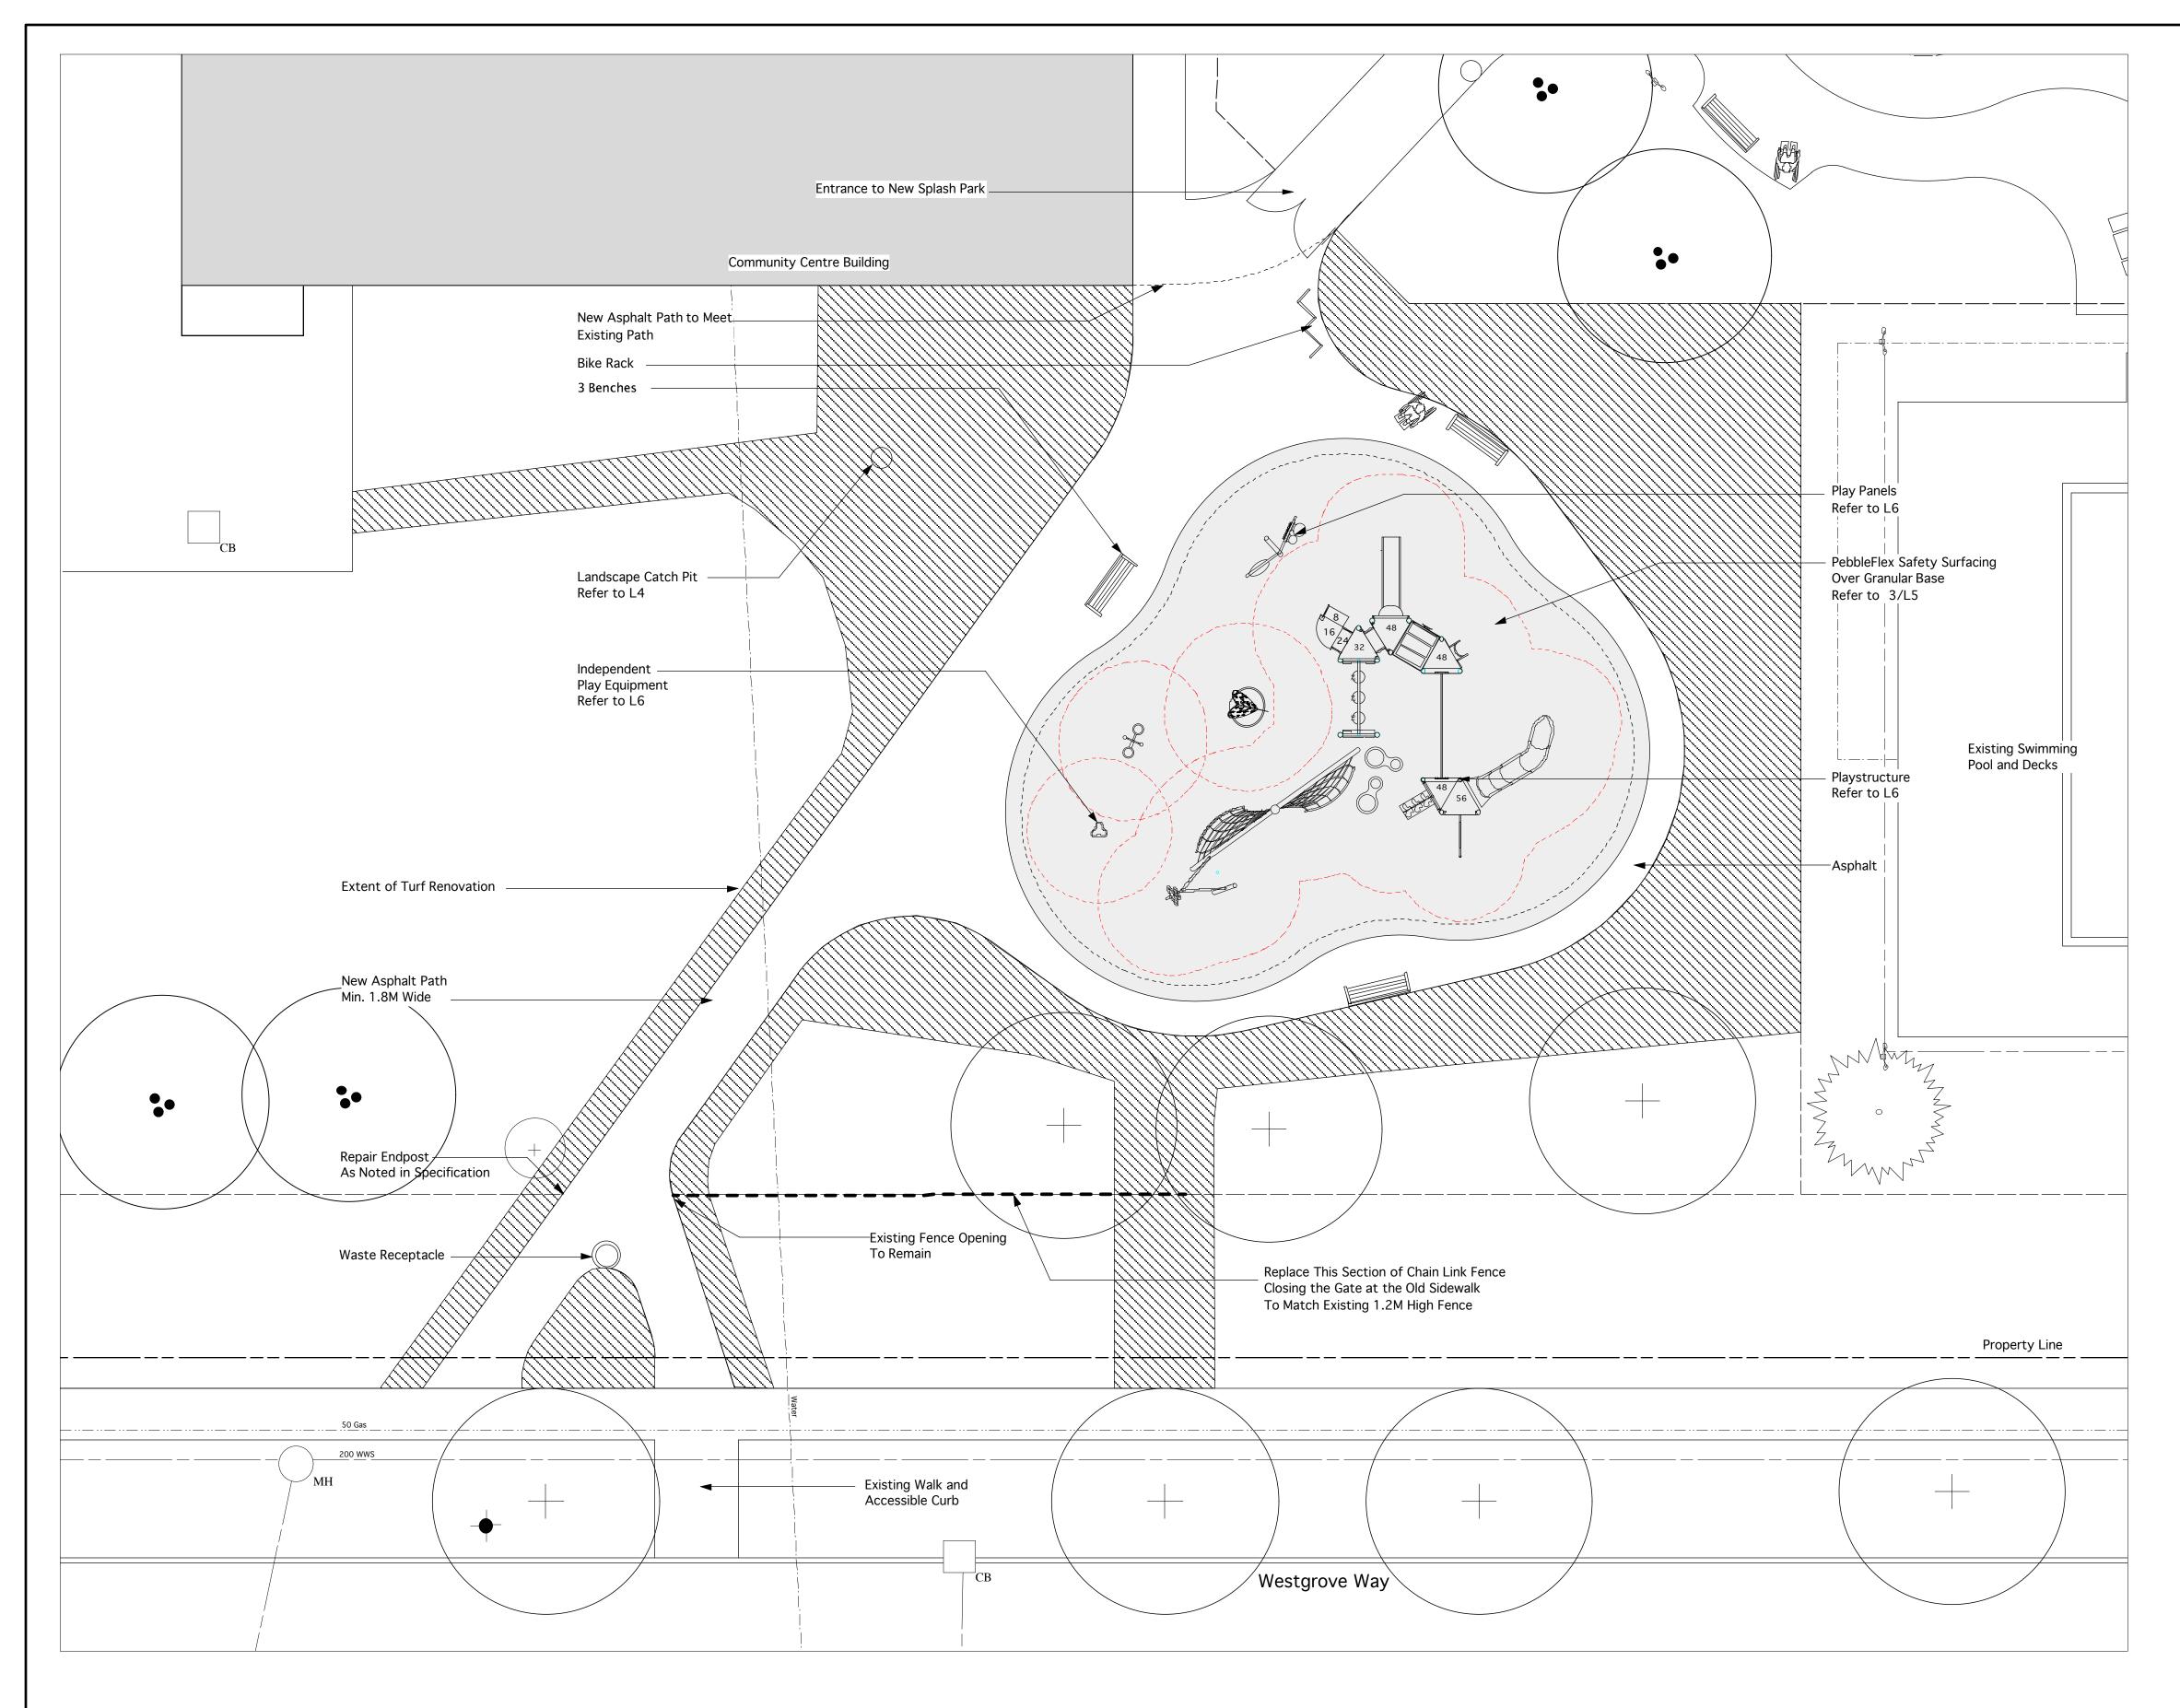

1 DEVELOPMENT PLAN L2 1:100

David Wagner Associates Inc. 4 - 430 River Avenue Winnipeg, Manitoba. R3L 0C6 (204) 452-2426 LANDSCAPE ARCHITECTURE • URBAN DESIGN • GOLF COURSE ARCHITECTURE Location of underground structures as shown are based on the best information available but no guarantee is given that all existing utilities are shown or that the given locations are exact. Confirmation of existence and exact location of all services must be obtained from the individual utilities before proceeding with construction. DO NOT SCALE – DRAWING PLOT MAY NOT BE AT 100% Released for Tender August 13, 2012 RELEASED FOR CONSTRUCTION DATE: XX Month, 20XX DD/MM/YY DATE BY NO. REVISION CITY OF WINNIPEG ۲ \_ Winnipeg DJECT WESTDALE CC PLAYGROUND WESTGROVE WAY WINNIPEG, MANITOBA AWN BY 13 August, 2012 LLW PROVED BY 1:100 DW AWING TITLE DEVELOPMENT PLAN ROJECT NO. REVISION NO. SHEET NO. 1203 L2 0