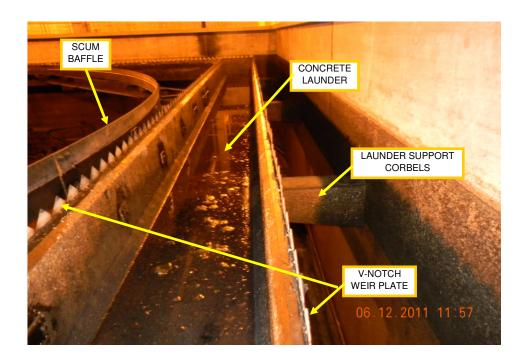

# NEWPCC SECONDARY CLARIFIERS GENERAL ARRANGEMENT PHOTOGRAPHS Bid Opportunity No. 487-2012 GENERAL ARRANGEMENT/SCHEMATIC VIEW - TYPICAL CLARIFIER CONCRETE LAUNDER FIXED PORTION OF SLUDGE COLLECTOR **ROTATION** CORNER SWEEP INFLUENT WELL INFLUENT CONCRETE LAUNDER CORNER SWEEP COUNTERWEIGHT FIXED PORTION ASSEMBLY OF SLUDGE COLLECTOR SECTION

Bid Opportunity No. 487-2012

Corner Sweep Pivot Arms





Bid Opportunity No. 487-2012

### Counterweight System





Bid Opportunity No. 487-2012

### FIXED STEEL COMPONENTS

Influent Well and Fixed Steel Components





Bid Opportunity No. 487-2012

#### **OVERFLOW WEIR COMPONENTS**