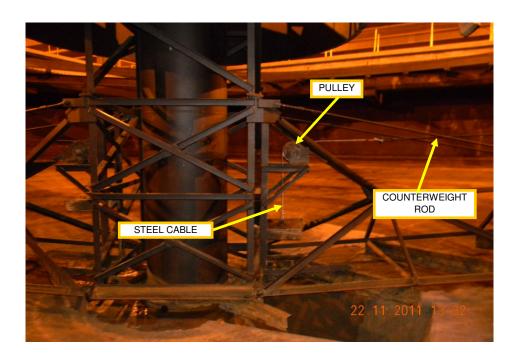

# NEWPCC SECONDARY CLARIFIERS GENERAL ARRANGEMENT PHOTOGRAPHS Bid Opportunity No. 487-2012 GENERAL ARRANGEMENT/SCHEMATIC VIEW - TYPICAL CLARIFIER CONCRETE LAUNDER FIXED PORTION OF SLUDGE COLLECTOR **ROTATION** CORNER SWEEP INFLUENT WELL INFLUENT CONCRETE LAUNDER CORNER SWEEP COUNTERWEIGHT FIXED PORTION ASSEMBLY OF SLUDGE COLLECTOR SECTION

Bid Opportunity No. 487-2012

Corner Sweep Pivot Arms





Bid Opportunity No. 487-2012

### Counterweight System





Bid Opportunity No. 487-2012

### FIXED STEEL COMPONENTS

Influent Well and Fixed Steel Components





Bid Opportunity No. 487-2012

#### **OVERFLOW WEIR COMPONENTS**