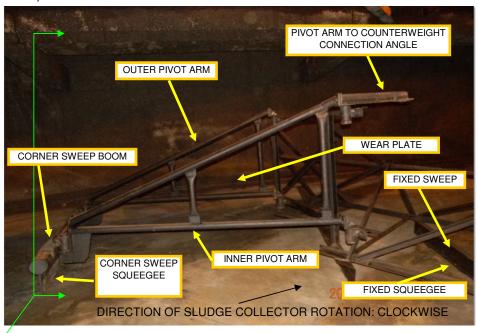

Bid Opportunity No. 487-2012

Corner Sweep Pivot Arms

Bid Opportunity No. 487-2012