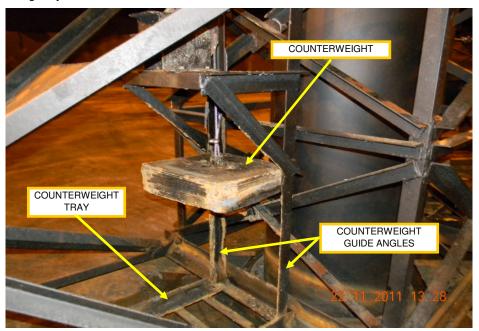

# NEWPCC SECONDARY CLARIFIERS GENERAL ARRANGEMENT PHOTOGRAPHS Bid Opportunity No. 487-2012 GENERAL ARRANGEMENT/SCHEMATIC VIEW - TYPICAL CLARIFIER CONCRETE LAUNDER FIXED PORTION OF SLUDGE COLLECTOR **ROTATION** CORNER SWEEP INFLUENT WELL INFLUENT CONCRETE LAUNDER CORNER SWEEP COUNTERWEIGHT FIXED PORTION ASSEMBLY OF SLUDGE COLLECTOR SECTION

Bid Opportunity No. 487-2012

Corner Sweep Pivot Arms





Bid Opportunity No. 487-2012

### Counterweight System





Bid Opportunity No. 487-2012

### FIXED STEEL COMPONENTS

Influent Well and Fixed Steel Components





Bid Opportunity No. 487-2012

#### **OVERFLOW WEIR COMPONENTS**