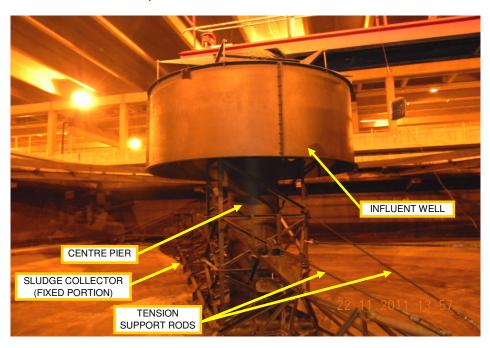

### FIXED STEEL COMPONENTS

Influent Well and Fixed Steel Components

Bid Opportunity No. 487-2012