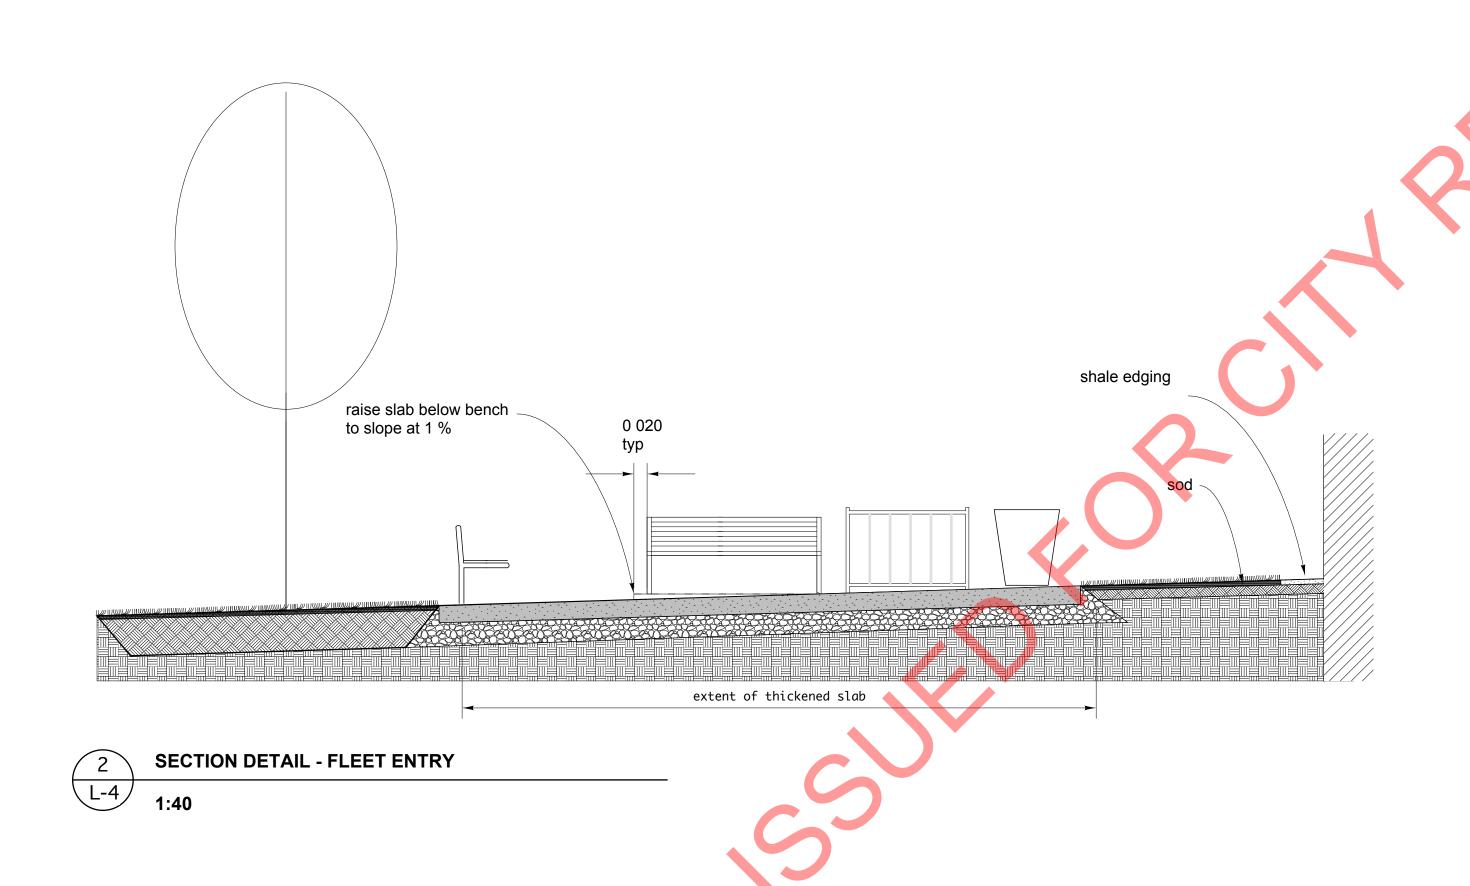

RECORD OF DRAWINGS RECORD OF DRAWINGS DATE DESCRIPTION DATE DESCRIPTION REF REF 14.05.2012 ISSUED FOR 99% REVIEW



3 TERRACON PLACE WINNIPEG, CANADA R2J 4B3

> TEL. (204) 233 7881 FAX (204) 233 4733

general@ehansch.com www.ehansch.com CLIENT: CITY OF WINNIPEG

PROJECT NUMBER:

DRAWN BY: C.C.

DATE: MAY 7, 2012

SCALE: AS SHOWN

PROJECT TITLE: WINNIPEG PUBLIC WORKS

EAST YARD COMPLEX

960 THOMAS AVENUE, WINNIPEG, MANITOBA

SHEET TITLE:

LANDSCAPE DETAILS

CYNTHIA COHLMEYER LANDSCAPE ARCHITECT

359 McDERMOT AVE Winnipeg MB R3A 0A6 (204) 943-1394 FAX 942-4426 cynthia@cohlarch.ca

levels prior to commencement of work. All errors and omissions to be reported to the Landscape Architect before proceeding. This drawing must not be

The Contractor shall verify all dimensions, datums and

scaled