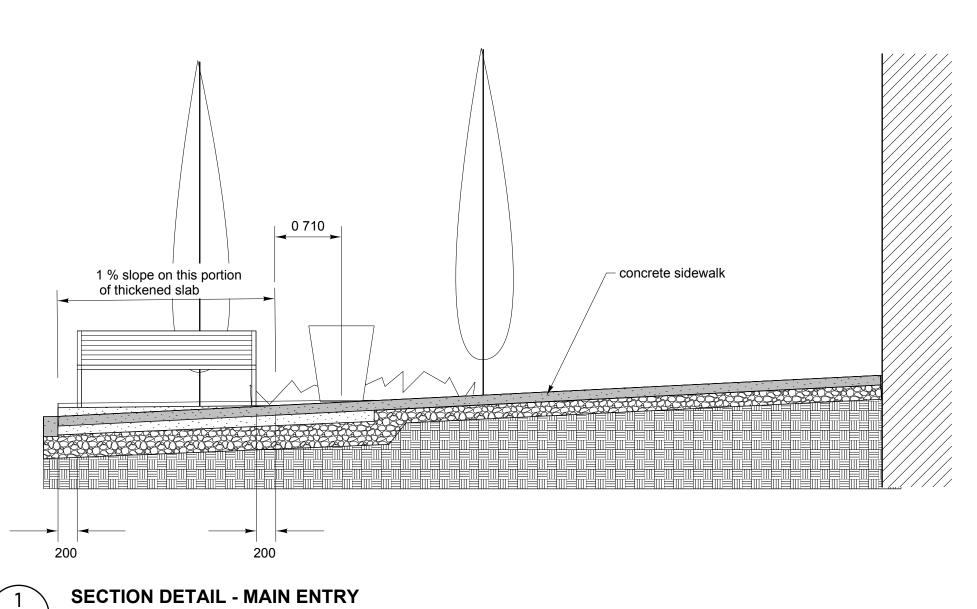

RECORD OF DRAWINGS RECORD OF DRAWINGS DATE DESCRIPTION DATE DESCRIPTION REF REF 14.05.2012 ISSUED FOR 99% REVIEW



3 TERRACON PLACE WINNIPEG, CANADA R2J 4B3

> TEL. (204) 233 7881 FAX (204) 233 4733

general@ehansch.com www.ehansch.com CLIENT: CITY OF WINNIPEG

PROJECT NUMBER:

DRAWN BY: C.C.

DATE: MAY 7, 2012

SCALE: AS SHOWN

PROJECT TITLE: WINNIPEG PUBLIC WORKS

EAST YARD COMPLEX

960 THOMAS AVENUE, WINNIPEG, MANITOBA

SHEET TITLE:

LANDSCAPE DETAILS

CYNTHIA COHLMEYER LANDSCAPE ARCHITECT

359 McDERMOT AVE Winnipeg MB R3A 0A6 (204) 943-1394 FAX 942-4426 cynthia@cohlarch.ca

levels prior to commencement of work. All errors and omissions to be reported to the Landscape Architect before proceeding. This drawing must not be

The Contractor shall verify all dimensions, datums and

scal