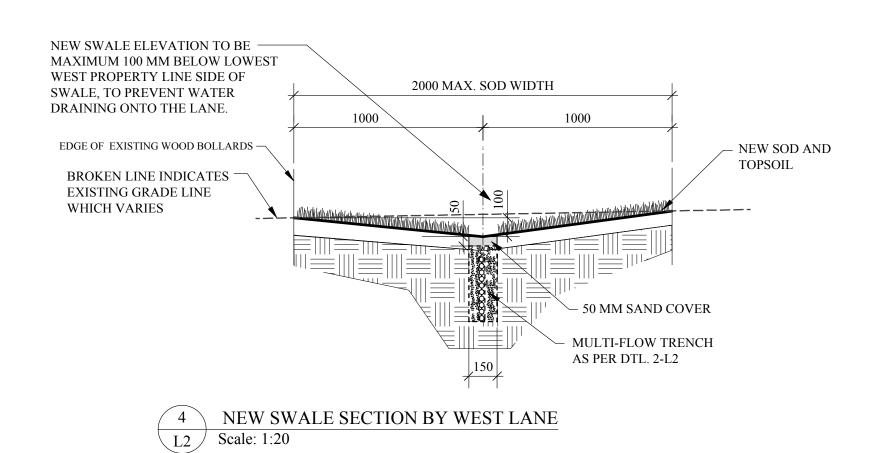

## 6 LIMESTONE BLOCK/SHRUB BED SECTION Scale: 1:20

L1 Scale: 1:20

3 EAST WEST SWALE SECTION (TO BE RAISED SECTION)
L2 Scale: 1:20