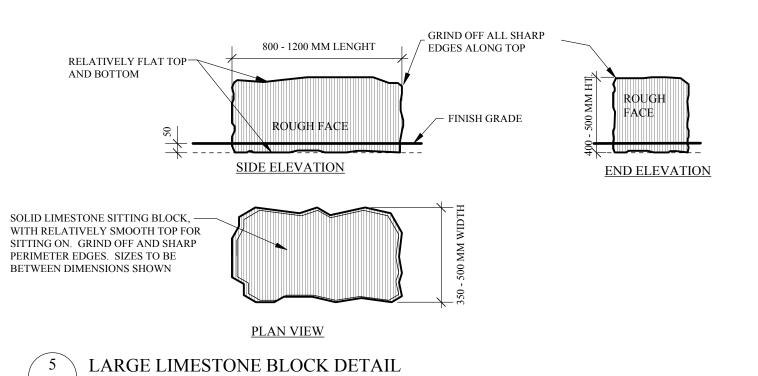

7 CONCRETE WALK SECTION
L2 Scale: 1:20



## 6 LIMESTONE BLOCK/SHRUB BED SECTION Scale: 1:20





L1 Scale: 1:20



3 EAST WEST SWALE SECTION (TO BE RAISED SECTION)
L2 Scale: 1:20



## 1 STEEL BOLLARD SECTION 12 Scale: 1:10



2 300 mm MULTIFLOW DRAINAGE SECTION

L2 Scale: 1:10

| PROJECT TITLE                                                    | NO. | REVISIONS | BY | DATE |
|------------------------------------------------------------------|-----|-----------|----|------|
| OXFORD HEIGHTS C.C. PARK UPGRADE 359 DOWLING AVE. EAST TRANSCONA |     |           |    |      |

DRAWING TITLE

Ken rech mombor no. 45

A May 31, 2012

MISCEALLENOUS DETAILS KEN RECH LANDSCAPE ARCHITECTS INC.

1480 Wellington Crescent Winnipeg Manitoba
Fax 489-6852 R3N 0B3 Tel(204) 489-6616

DRAWN BY
K. Rech SCALE
1:400

 DRAWN BY K. Rech
 SCALE 1:400
 SHEET NO.

 PRINT DATE March 31, 2012
 DATE March 31, 201