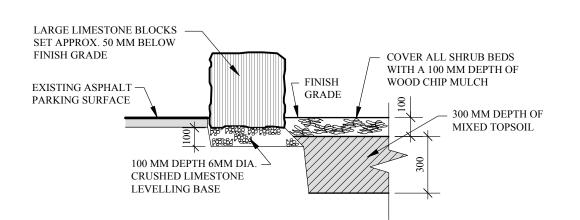

## 6 LIMESTONE BLOCK/SHRUB BED SECTION Scale: 1:20

L1 Scale: 1:20

3 EAST WEST SWALE SECTION (TO BE RAISED SECTION)
L2 Scale: 1:20