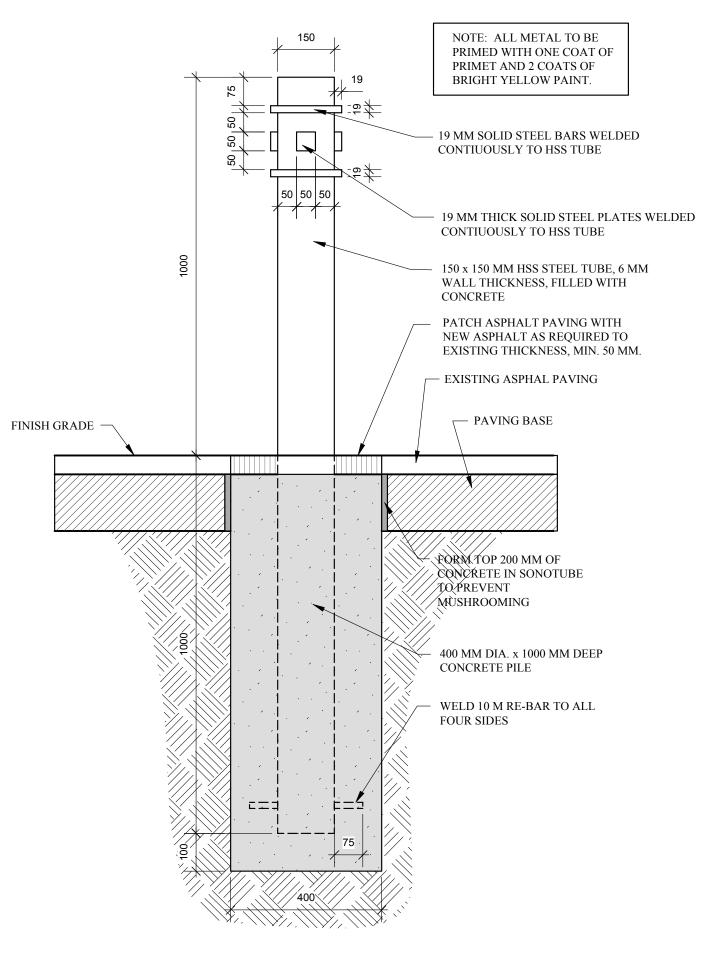

## 1 STEEL BOLLARD SECTION 12 Scale: 1:10

2 300 mm MULTIFLOW DRAINAGE SECTION

L2 Scale: 1:10

| PROJECT TITLE                                                    | NO. | REVISIONS | BY | DATE |
|------------------------------------------------------------------|-----|-----------|----|------|
| OXFORD HEIGHTS C.C. PARK UPGRADE 359 DOWLING AVE. EAST TRANSCONA |     |           |    |      |