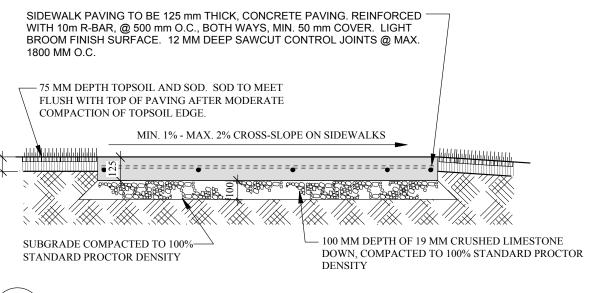

7 CONCRETE WALK SECTION
L2 Scale: 1:20



## 6 LIMESTONE BLOCK/SHRUB BED SECTION Scale: 1:20





L1 Scale: 1:20



3 EAST WEST SWALE SECTION (TO BE RAISED SECTION)
L2 Scale: 1:20



## 1 STEEL BOLLARD SECTION 12 Scale: 1:10



2 300 mm MULTIFLOW DRAINAGE SECTION

L2 Scale: 1:10

| PROJECT TITLE                                                    | NO. | REVISIONS | BY | DATE |
|------------------------------------------------------------------|-----|-----------|----|------|
| OXFORD HEIGHTS C.C. PARK UPGRADE 359 DOWLING AVE. EAST TRANSCONA |     |           |    |      |

DRAWING TITLE

Ken rech mombor no. 45

A May 31, 2012

MISCEALLENOUS DETAILS KEN RECH LANDSCAPE ARCHITECTS INC.

1480 Wellington Crescent Winnipeg Manitoba
Fax 489-6852 R3N 0B3 Tel(204) 489-6616

DRAWN BY
K. Rech SCALE