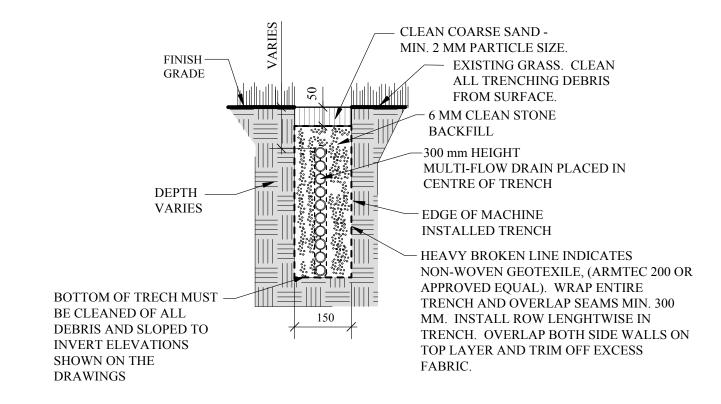

## 1 STEEL BOLLARD SECTION 12 Scale: 1:10

2 300 mm MULTIFLOW DRAINAGE SECTION

L2 Scale: 1:10

| PROJECT TITLE                                                    | NO. | REVISIONS | BY | DATE |
|------------------------------------------------------------------|-----|-----------|----|------|
| OXFORD HEIGHTS C.C. PARK UPGRADE 359 DOWLING AVE. EAST TRANSCONA |     |           |    |      |