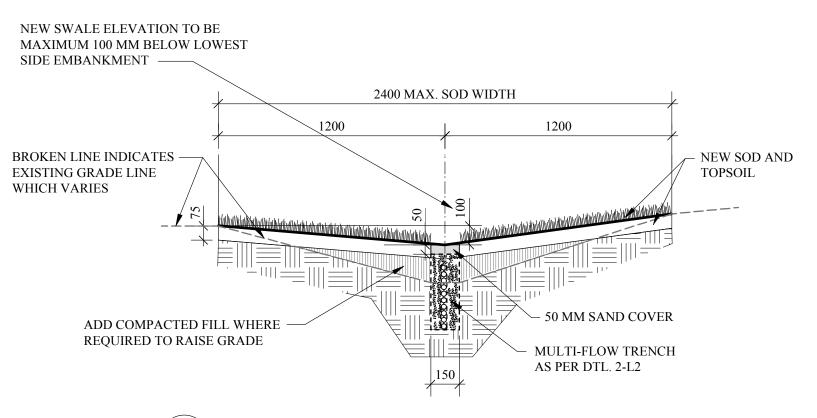

## 6 LIMESTONE BLOCK/SHRUB BED SECTION Scale: 1:20

L1 Scale: 1:20

3 EAST WEST SWALE SECTION (TO BE RAISED SECTION)
L2 Scale: 1:20