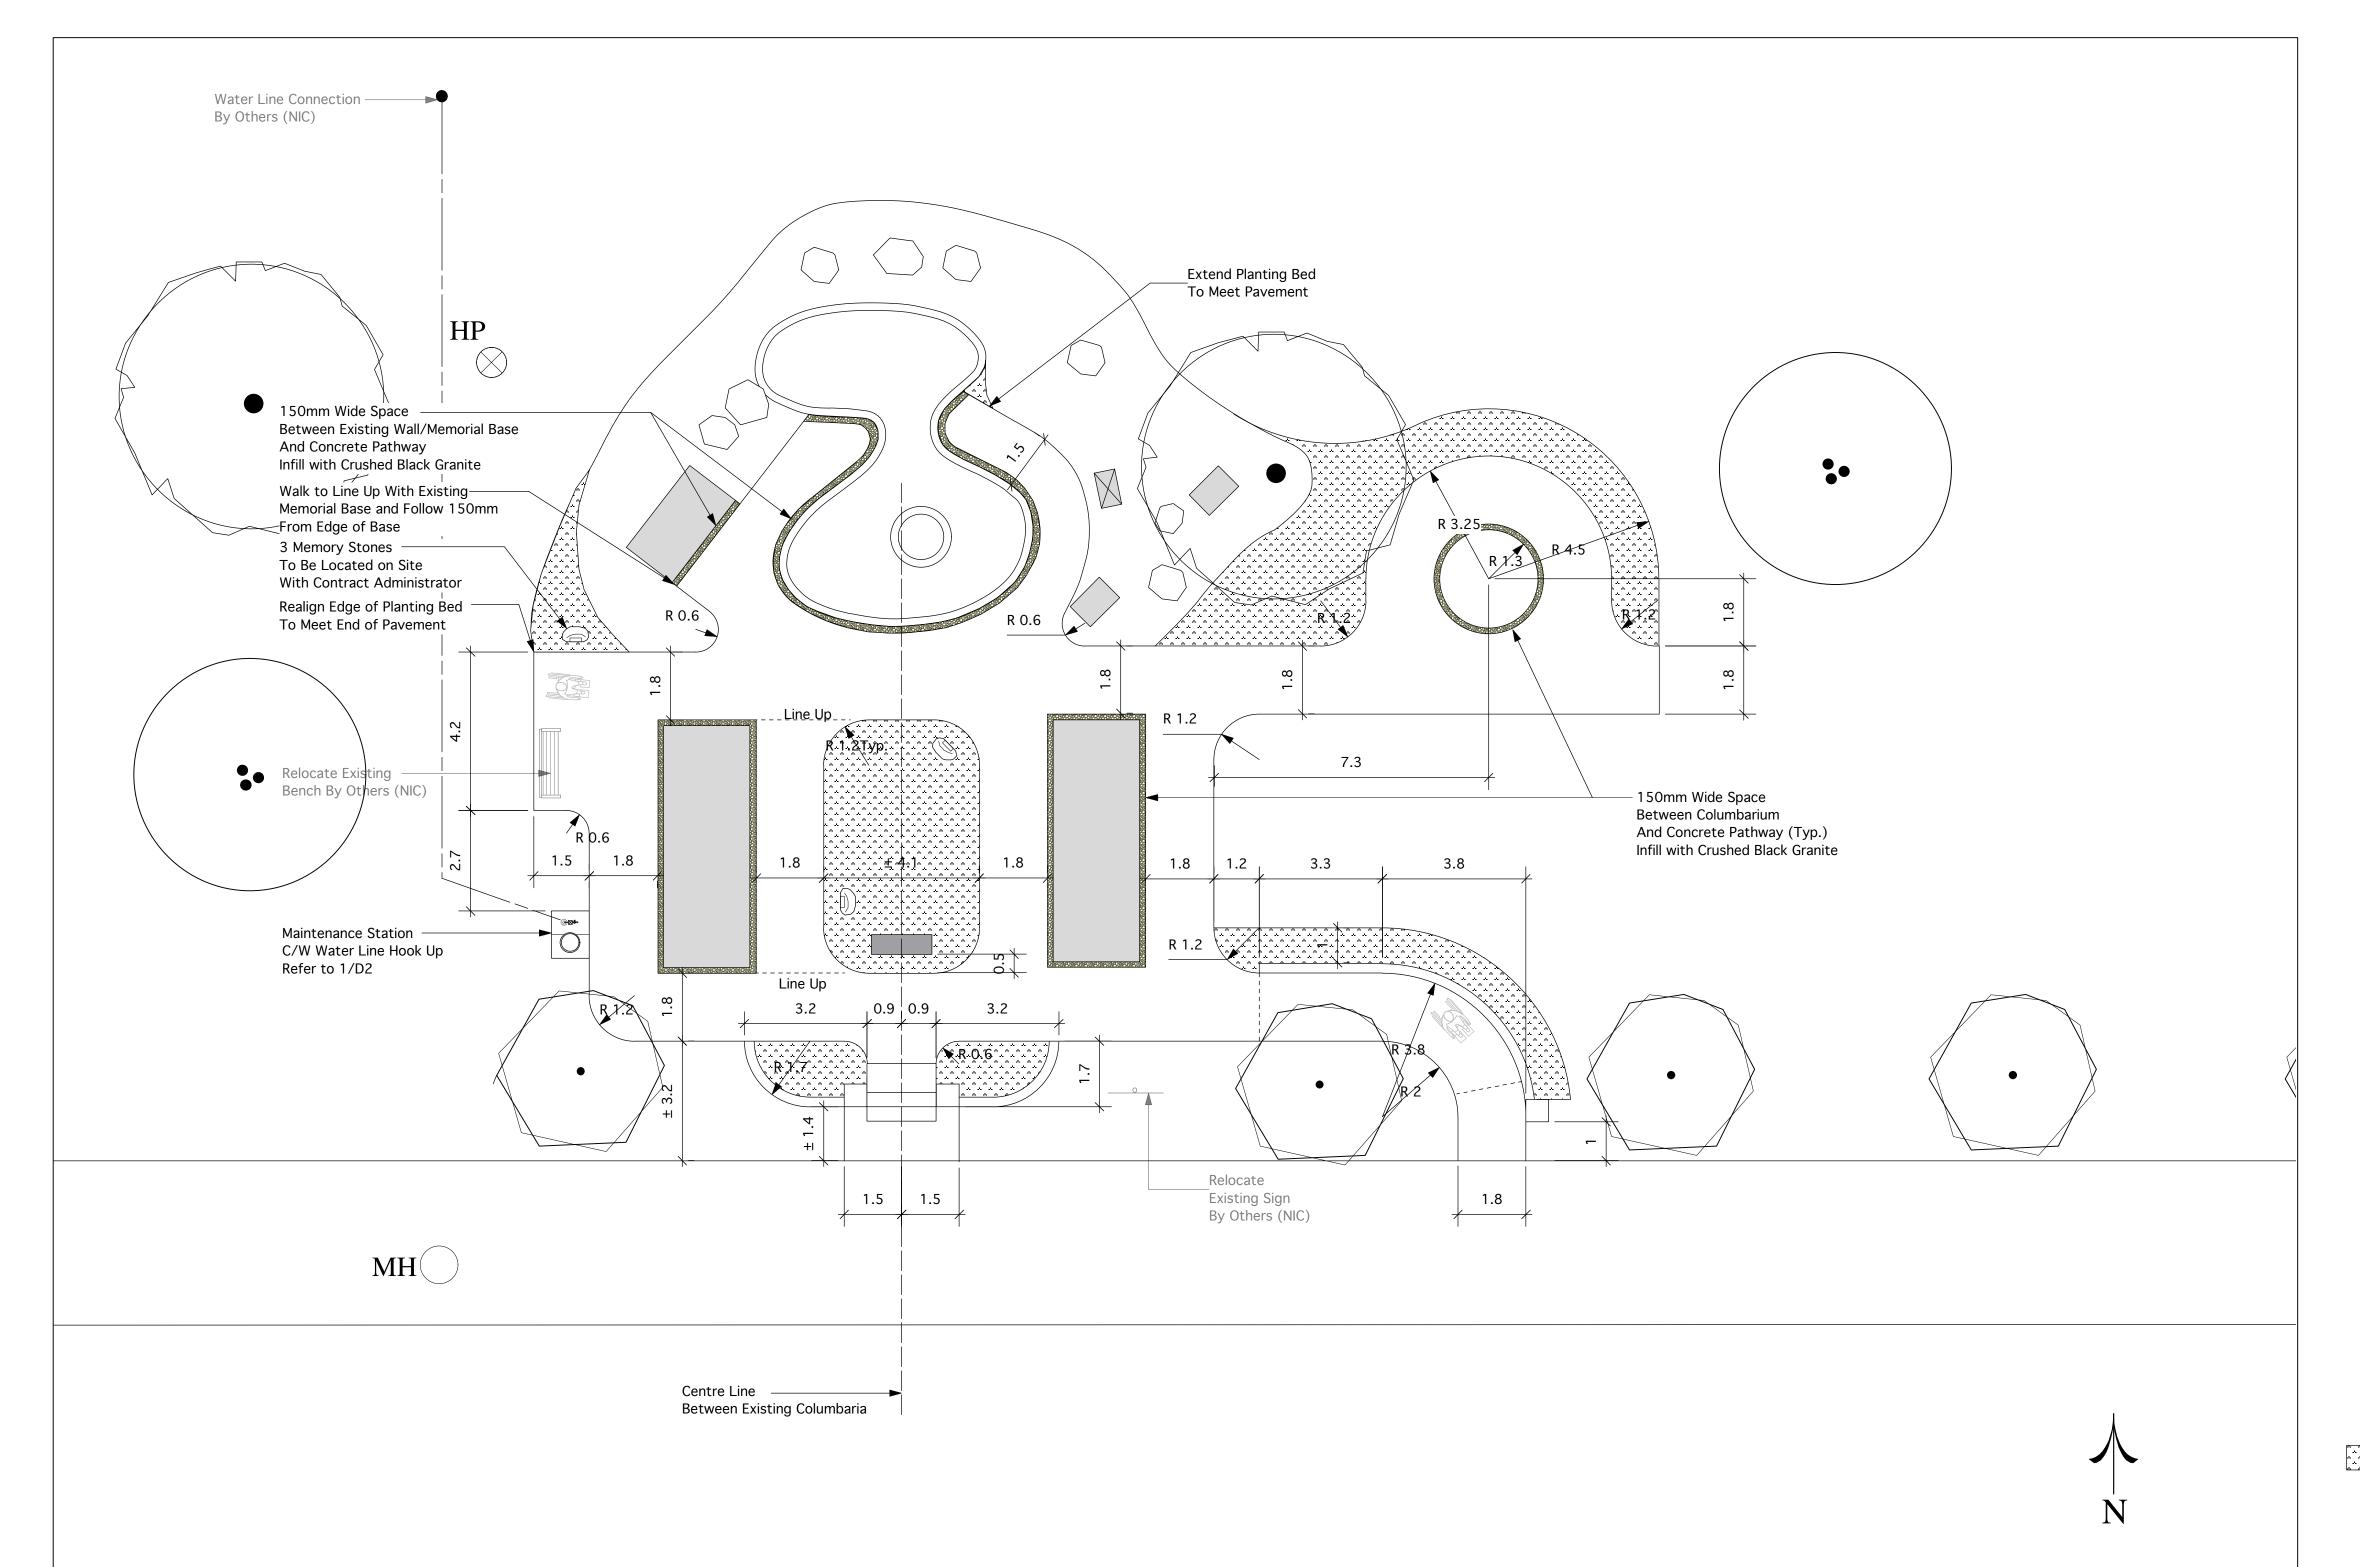

NEW PLANTING BED
45CM DEPTH TOPSOIL



## David Wagner Associates Inc.

4 - 430 River Avenue Winnipeg, Manitoba. R3L 0C6 (204) 452-2426 LANDSCAPE ARCHITECTURE • URBAN DESIGN • GOLF COURSE ARCHITECTURE

Location of underground structures as shown are based on the best information available but no guarantee is given that all existing utilities are shown or that the given locations are exact. Confirmation of existence and exact location of all services must be obtained from the individual utilities before proceeding with construction.

DO NOT SCALE - DRAWING PLOT MAY NOT BE AT 100%

| RELEASED FOR CONSTRUCTION DATE: XX Month, 20XX |          |     |
|------------------------------------------------|----------|-----|
|                                                |          |     |
|