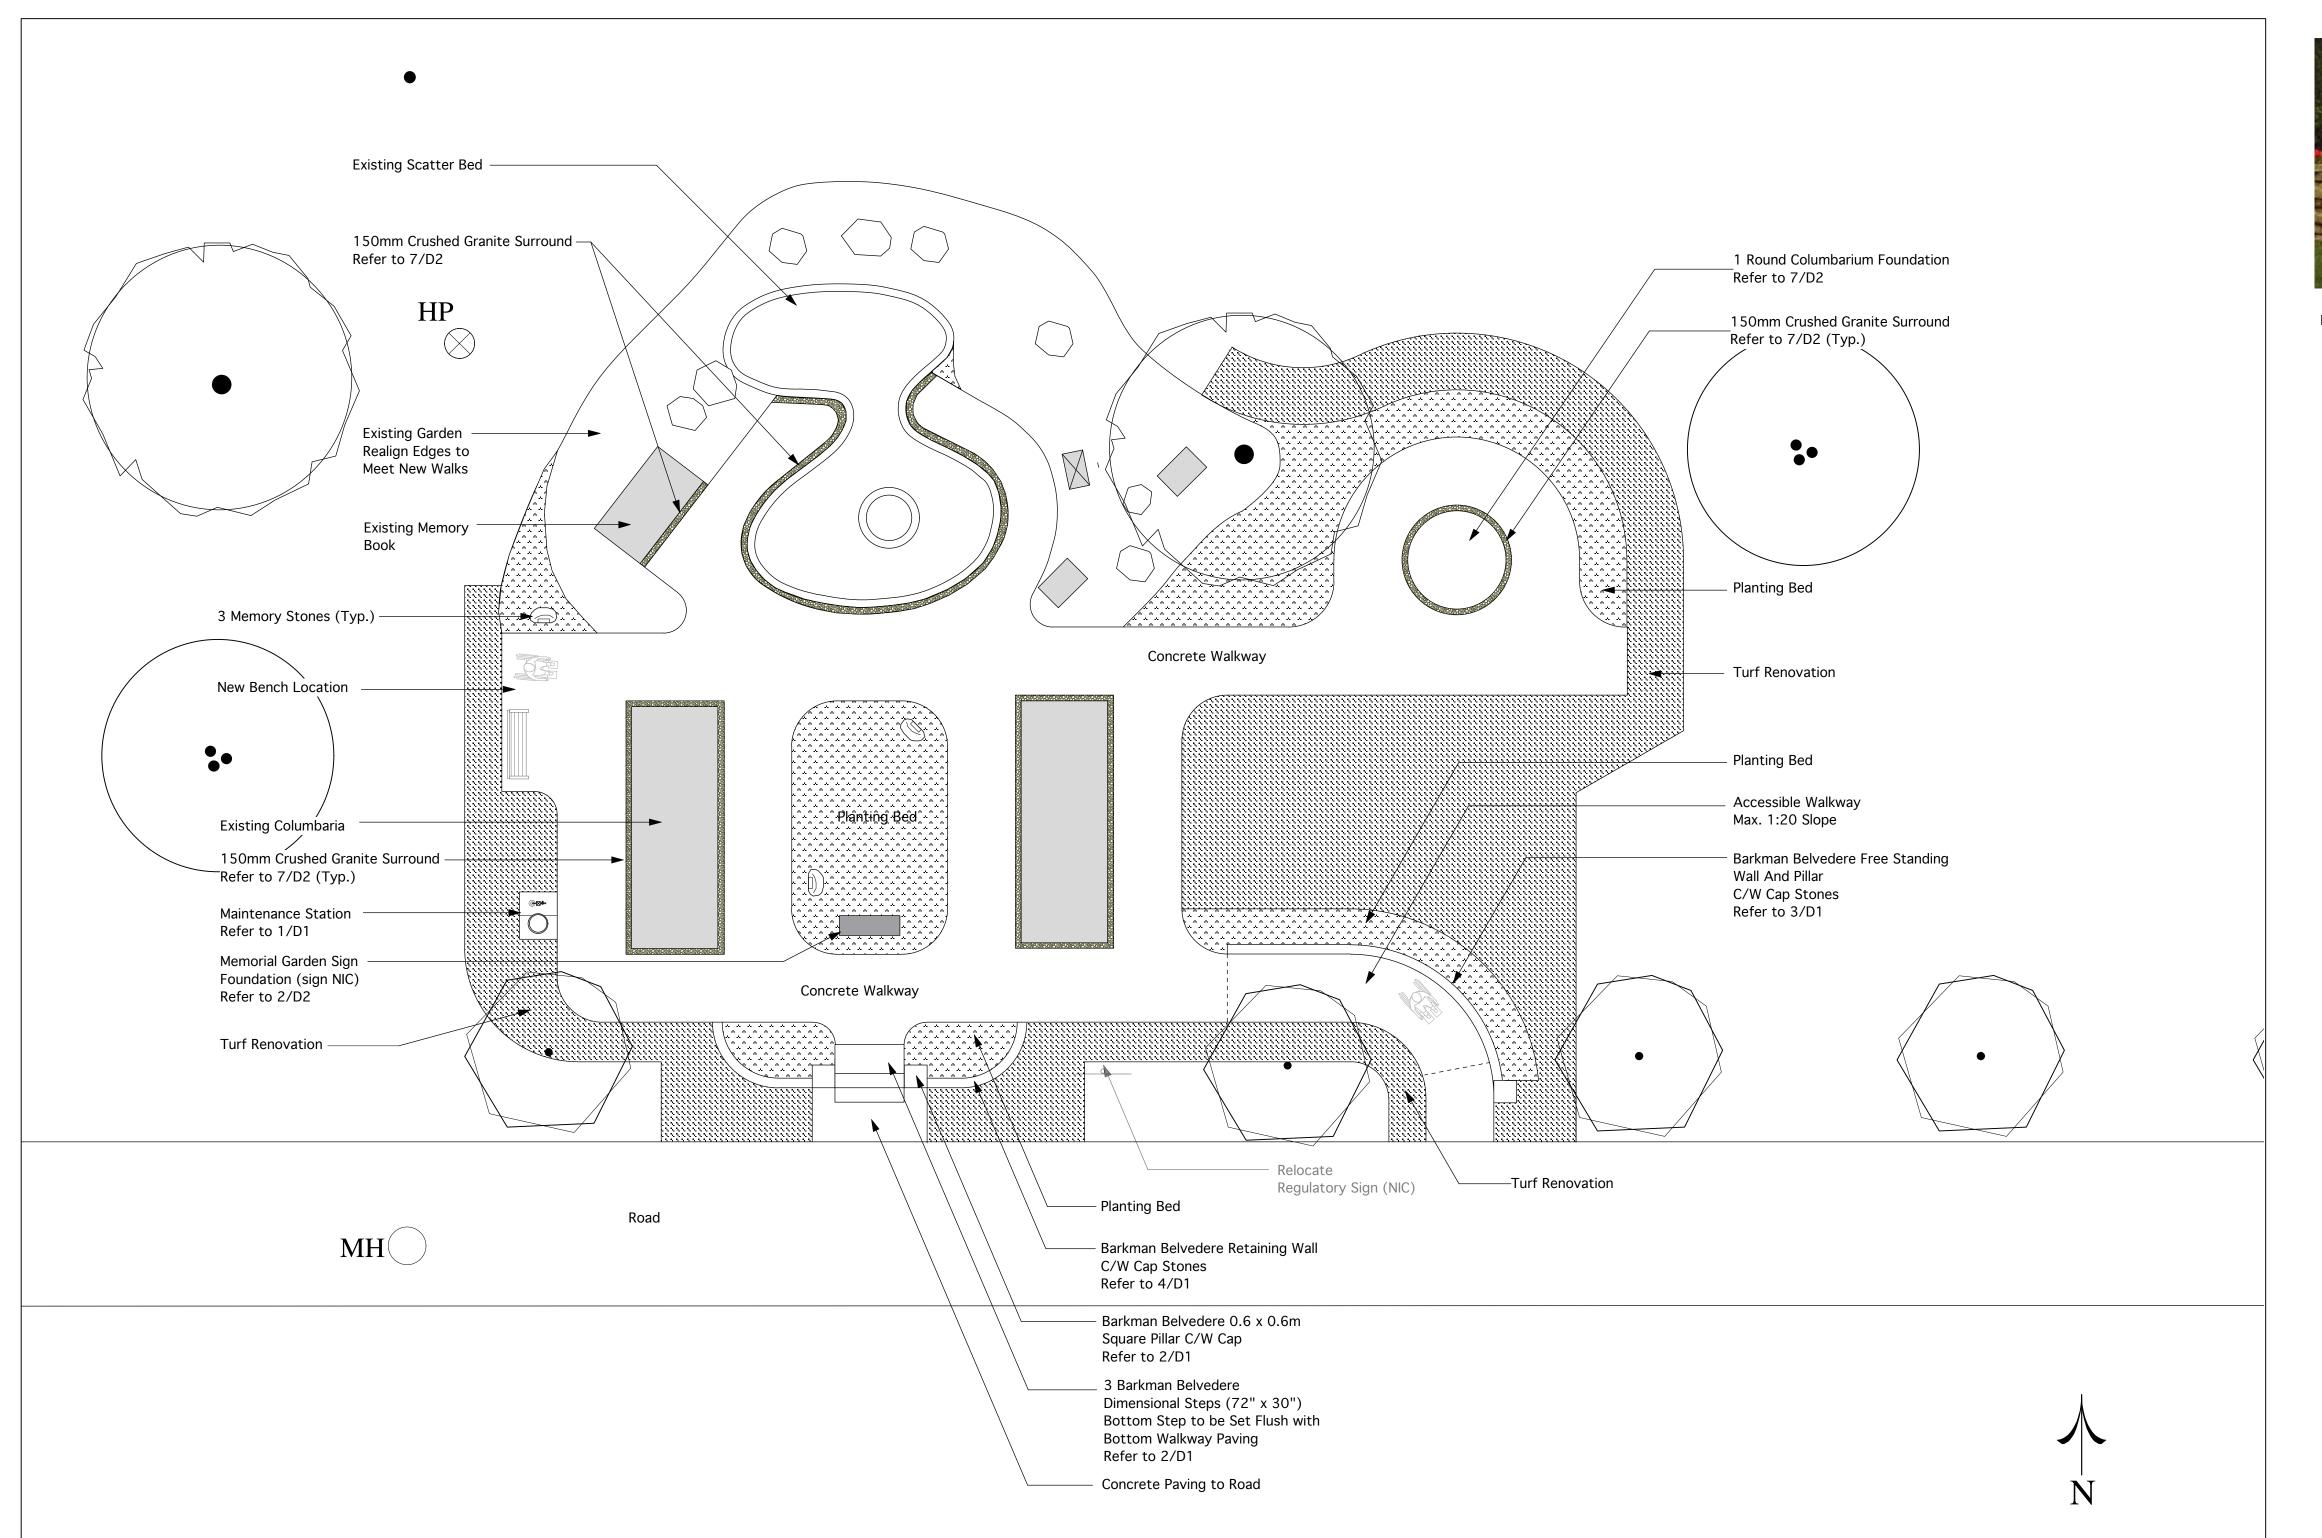

BELVEDERE PILLARS, WALLS AND STEPS

Location of underground structures as shown are based on the best information available but no guarantee is given that all existing utilities are shown or that the given locations are exact. Confirmation of existence and exact location of all services must be obtained from the individual utilities before proceeding with construction.

PROJECT

Memorial Garden Site Works
Brookside and Transcona Cemeteries
Winnipeg, Manitoba

| DHAWN BY    | LLW | DATE  | 07 MARCH, 2012 |
|-------------|-----|-------|----------------|
| APPROVED BY | DW  | SCALE | 1:100          |

DRAWING TITLE

BROOKSIDE DEVELOPMENT PLAN

| SHEET NO. | REVISION NO. |  |
|-----------|--------------|--|
|           |              |  |
| B-L2      | 0            |  |
|           |              |  |
|           |              |  |