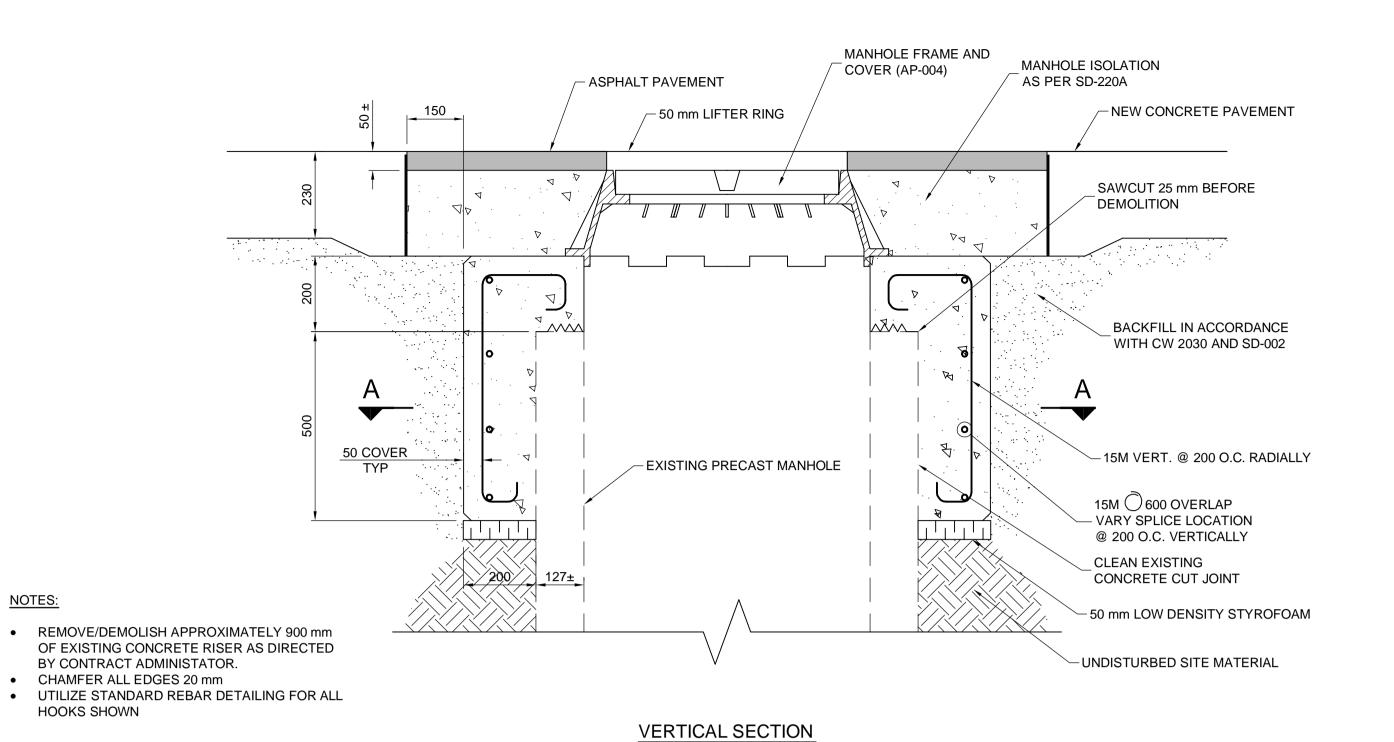

**VERTICAL SECTION** 

NORTHEAST CORNER SEWER MANHOLE CHAMBER IMPROVEMENTS 12 24 SCALE 1:10

HORIZONTAL SECTION 'A-A'

NORTHEAST CORNER WATERMAIN MANHOLE CHAMBER IMPROVEMENTS

HORIZONTAL SECTION 'B-B'

Certificate of Authorization Dillon Consulting Limited (MB) No. 1789 Date: 06/08/2012