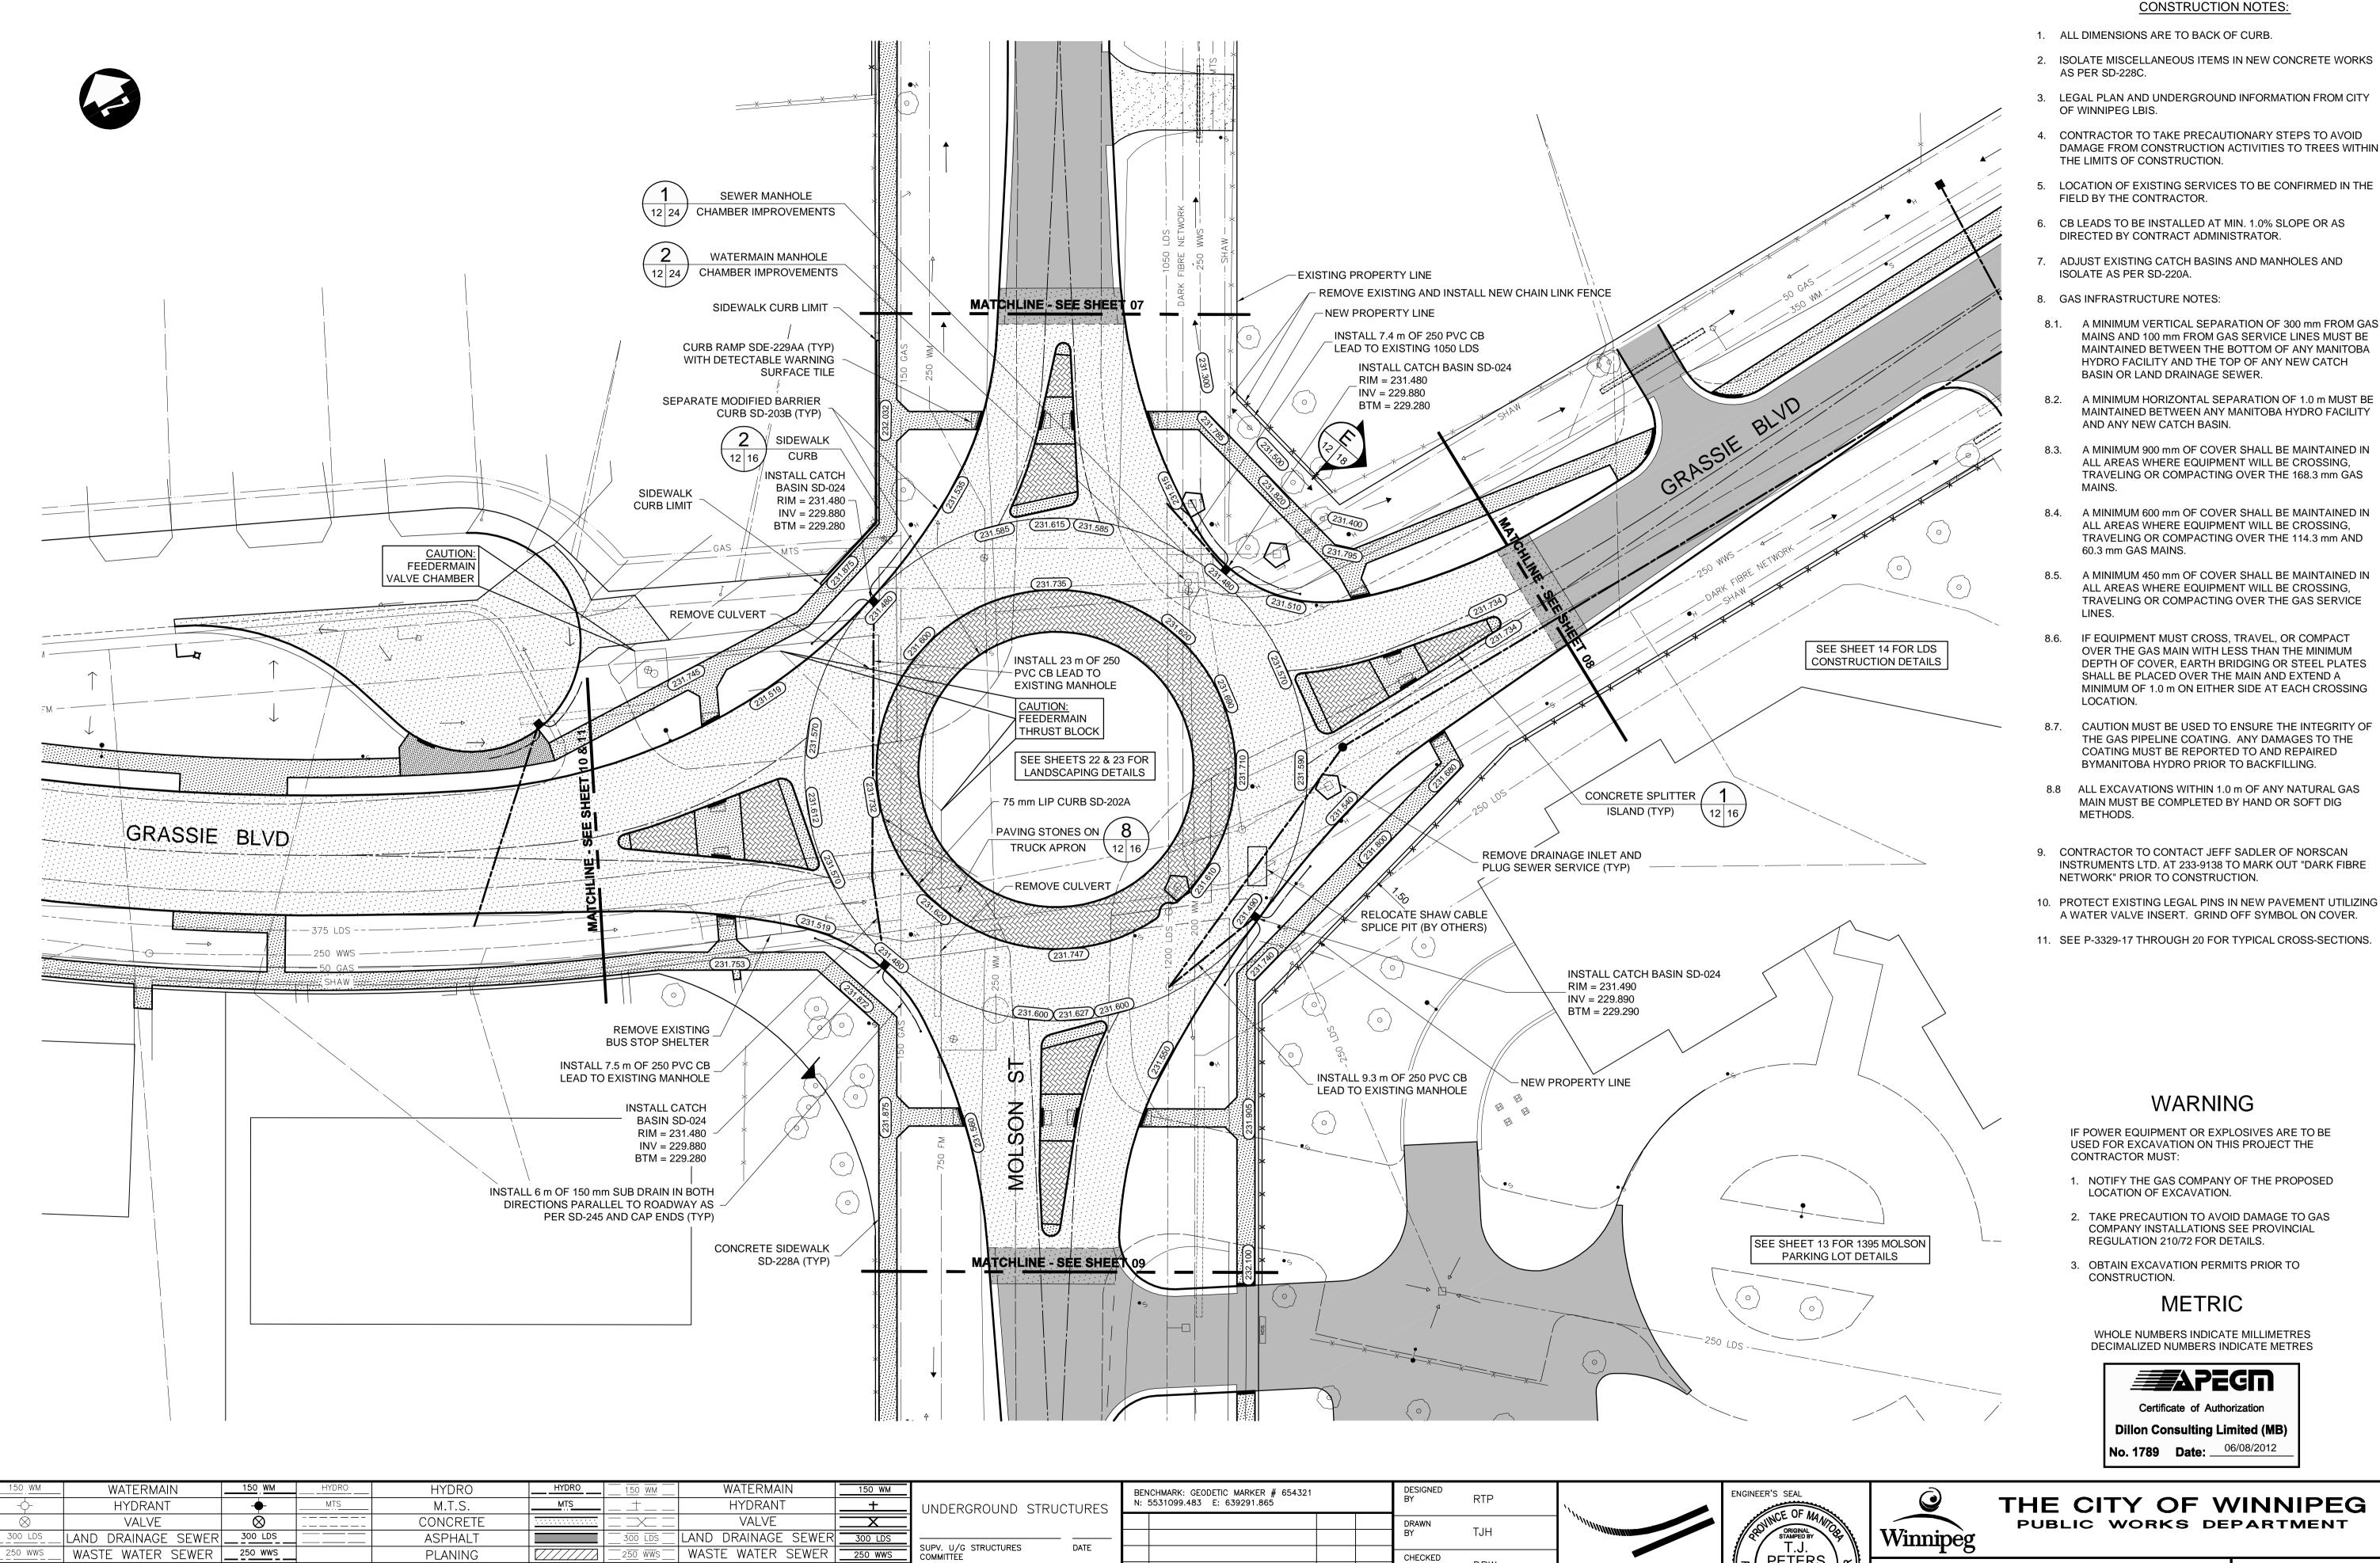

© PROFILE

SOUTH/EAST DITCH

LEGEND-PROFILE

| NORTH/WEST GUTTER | <del>-----</del>

SOUTH/EAST GUTTER | ----

NORTH/WEST DITCH | ------

\_----

\_\_\_\_

PROPOSE

LOCATION OF UNDERGROUND STRUCTURES AS SHOWN ARE BASED ON THE BEST INFORMATION AVAILABLE. BUT NO GUARANTEE IS GIVEN THAT ALL EXISTING UTILITIES ARE SHOWN OR THAT THE GIVEN LOCATIONS ARE EXACT. CONFIRMATION OF EXISTENCE AND EXACT LOCATION OF ALL SERVICES MUST BE OBTAINED FROM THE INDIVIDUAL UTILITIES BEFORE PROCEEDING WITH CONSTRUCTION.

ISSUED FOR TENDER

ISSUED FOR REVIEW

ISSUED FOR REVIEW

O. REVISIONS

SIDEWALK

PAVING STONES

PROPERTY LINE

SURVEY BAR

CURB RAMP

LEGEND-PLAN

PARTIAL DEPTH REPAIR 🔼 🖊 🖊

| --- --- |

PROPOSED EXISTING

. . \_\_\_\_\_. . . .

MANHOLE

CATCH BASIN

CURB INLET

JUNCTIONS

CULVERT

GAS

LEGEND-PLAN

 $\blacksquare$ 

100 GAS

PROPOSED EXISTING

 $\circ$ 

100 GAS

EXISTING

CHECKED

APPROVED

VERTICAL

06/08/12 DBW

05/31/12 DBW

07/28/11 DBW

DATE BY

DBW

DPK

HOR. SCALE 1:250

**DILLON** 

CONSULTING

RELEASED FOR

CONSTRUCTION

**PUBLIC WORKS DEPARTMENT** CITY DRAWING NUMBER

ROUNDABOUT CONSTRUCTION GRASSIE BOULEVARD AND MOLSON STREET INTERSECTION

**PETERS** 

06/08/2012

Member

PROFESSIO<sup>®</sup>

CONSULTANT PROJECT NUMBER

11-4588

22309

**PAVING AND GRADING - ROUNDABOUT** 

12 24 CONSULTANT DRAWING NUMBER

SHEET

P-3329-12

OF