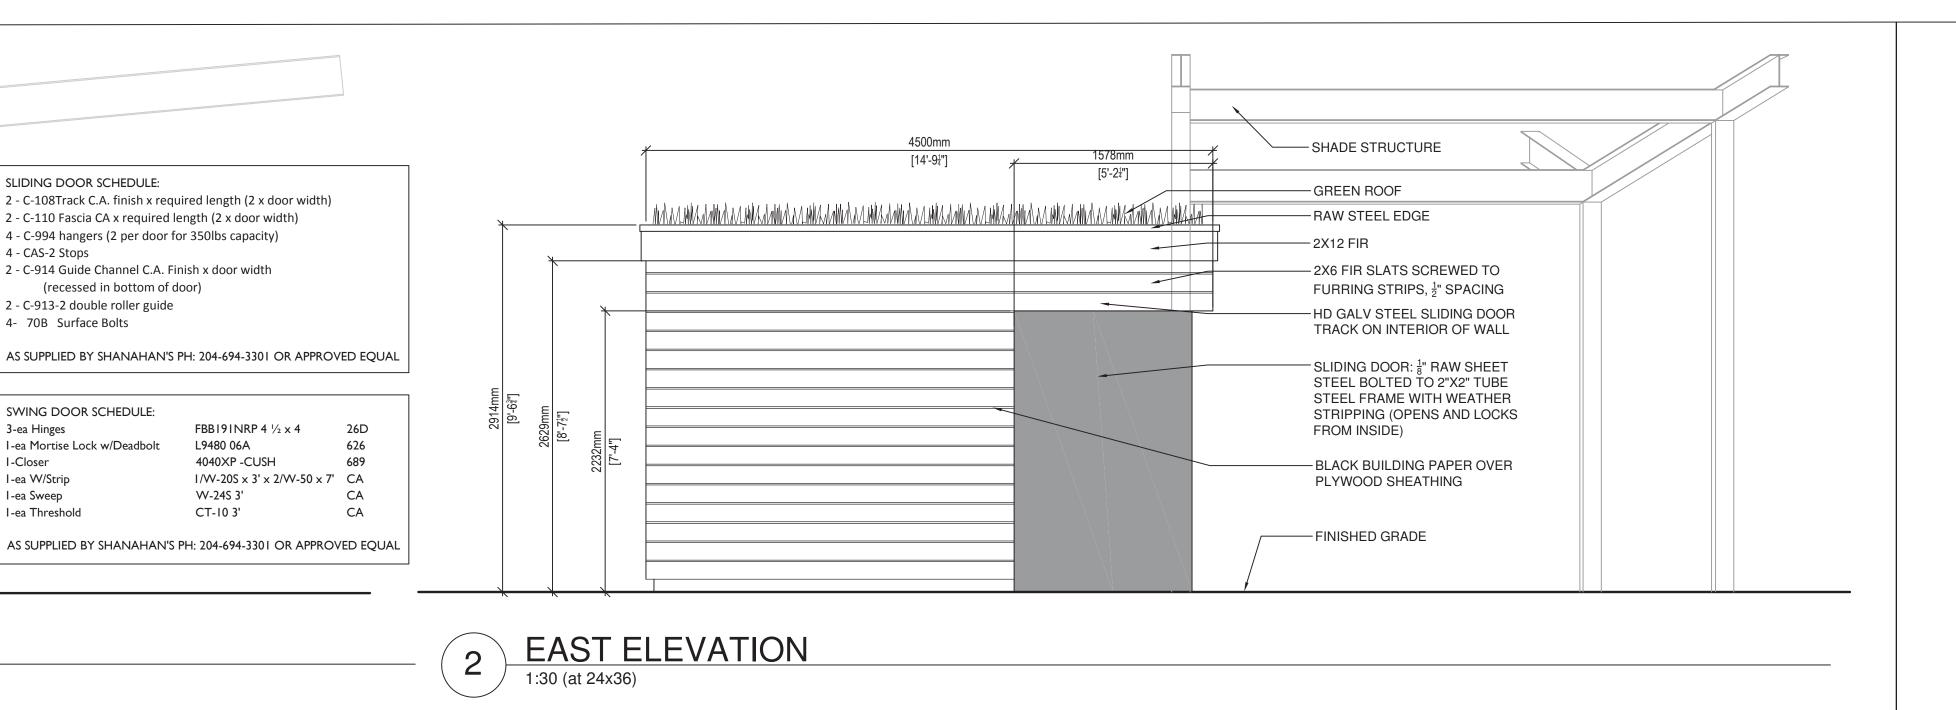

[11'-6"]

[7'-3"]

- SHADE STRUCTURE

- GREEN ROOF

— 2X12 FIR

-RAW STEEL EDGE

- 2X6 FIR SLATS SCREWED TO

FURRING STRIPS, <sup>1</sup>/<sub>2</sub>" SPACING

(COLOUR: BLACK) WITH FIR SLATS

TO MATCH WORKSHOP CLADDING

SANDWICH  $\frac{1}{4}$ " ACRYLIC PANEL BETWEEN

SLIDING DOOR SCHEDULE:

4 - CAS-2 Stops

2 - C-108Track C.A. finish x required length (2 x door width)

FBB191NRP 4 ½ x 4

4040XP -CUSH

L9480 06A

W-24S 3'

CT-10 3'

2 - C-110 Fascia CA x required length (2 x door width) 4 - C-994 hangers (2 per door for 350lbs capacity)

2 - C-914 Guide Channel C.A. Finish x door width

(recessed in bottom of door)

2 - C-913-2 double roller guide

4- 70B Surface Bolts

SWING DOOR SCHEDULE:

I-ea Mortise Lock w/Deadbolt

3-ea Hinges

I-ea W/Strip

I-ea Sweep

I-ea Threshold

I-Closer

NORTH ELEVATION 1:30 (at 24x36)

1:30 (at 24x36)

WALL SECTION - TYPICAL

- PLANT MATERIAL BY OTHERS

FILTER SHEET

DEPTH 100MM