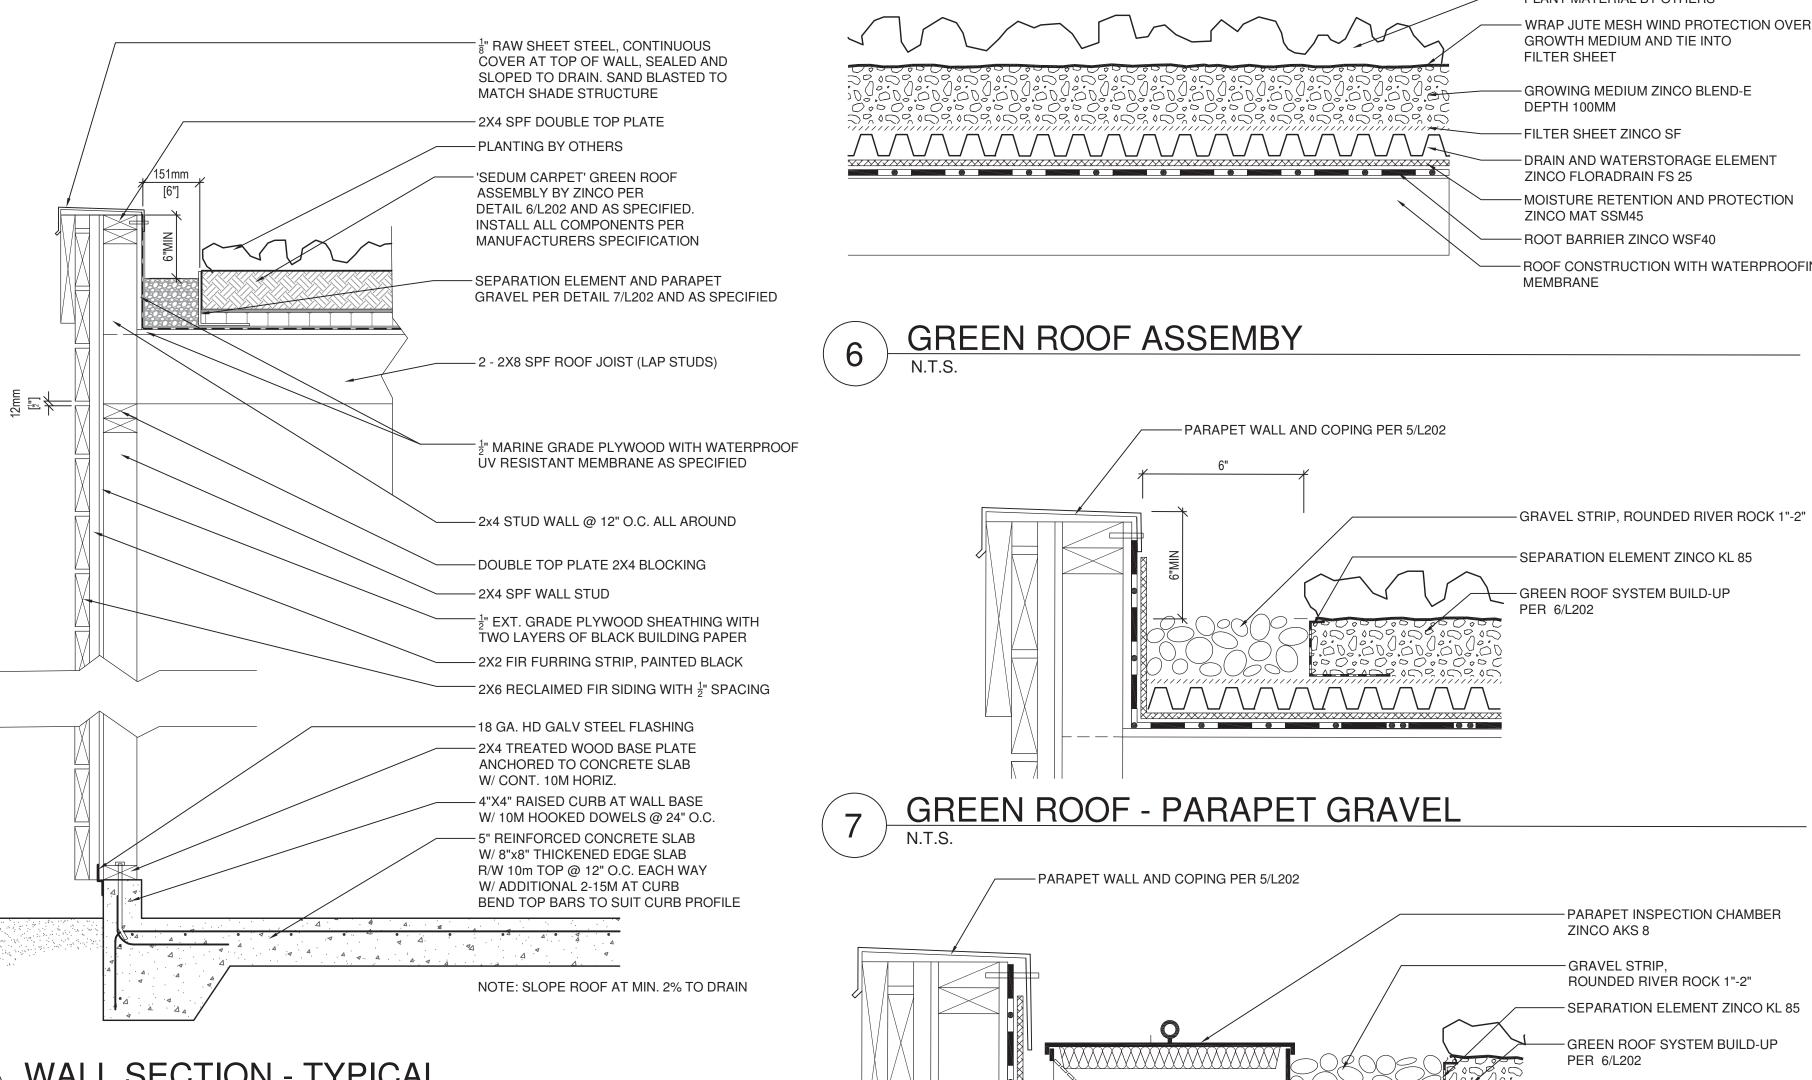

I-ea Threshold

I-Closer

NORTH ELEVATION 1:30 (at 24x36)

1:30 (at 24x36)

WALL SECTION - TYPICAL

- PLANT MATERIAL BY OTHERS

FILTER SHEET

DEPTH 100MM

ZINCO MAT SSM45

**MEMBRANE** 

-FILTER SHEET ZINCO SF

ZINCO FLORADRAIN FS 25

- ROOT BARRIER ZINCO WSF40

GROWTH MEDIUM AND TIE INTO

GROWING MEDIUM ZINCO BLEND-E

DRAIN AND WATERSTORAGE ELEMENT

- MOISTURE RETENTION AND PROTECTION

- ROOF CONSTRUCTION WITH WATERPROOFING

- PARAPET INSPECTION CHAMBER

ROUNDED RIVER ROCK 1"-2"

- SEPARATION ELEMENT ZINCO KL 85

- GREEN ROOF SYSTEM BUILD-UP

ZINCO AKS 8

PER 6/L202

GRAVEL STRIP,

- WRAP JUTE MESH WIND PROTECTION OVER

WOLFROM

200 Cordova Street, Winnipeg, MB R3N 1A 204) 930 0272 / www.plainprojects.ca

ritoba aga tayer Elizabeth Wreford Taylor n Member No. 141 june 1/12 à Your edec