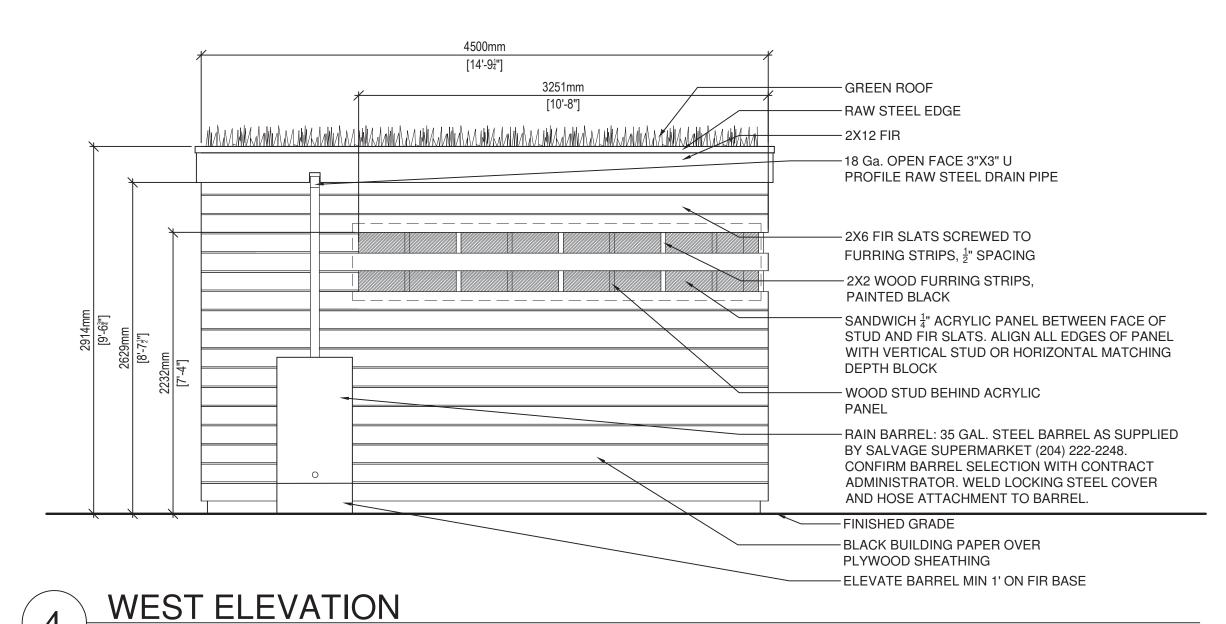

-STEEL EXTERIOR SWING DOOR

FACE OF STUD AND FIR SLATS

- WOOD STUD BEHIND ACRYLIC

- 2X2 WOOD FURRING STRIPS,

BLACK BUILDING PAPER OVER

PLYWOOD SHEATHING

PAINTED BLACK

-FINISHED GRADE

(COLOUR: BLACK) WITH FIR SLATS

TO MATCH WORKSHOP CLADDING

SANDWICH  $\frac{1}{4}$ " ACRYLIC PANEL BETWEEN

SLIDING DOOR SCHEDULE:

4 - CAS-2 Stops

2 - C-108Track C.A. finish x required length (2 x door width)