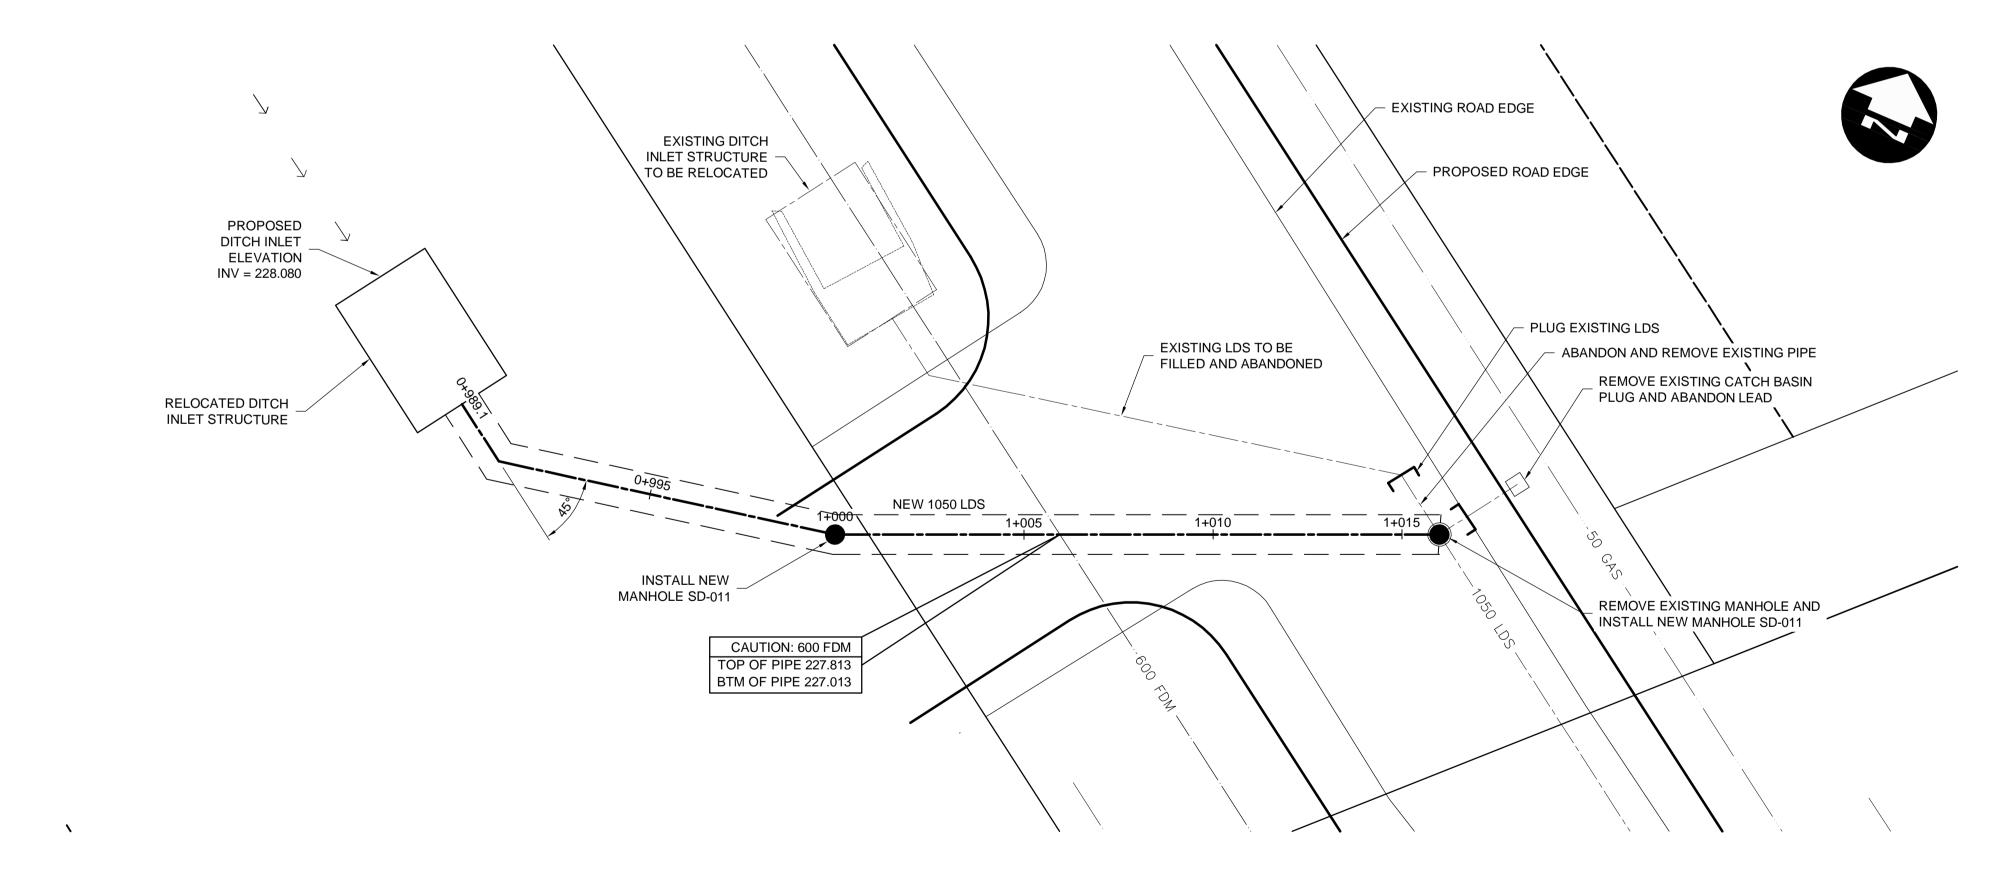

NOTE: CHAINAGES SHOWN

ALONG CL OF PIPE

## CONSTRUCTION NOTES

- CONTRACTOR SHALL TAKE PRECAUTIONARY STEPS
  TO AVOID DAMAGE FROM CONSTRUCTION ACTIVITIES
  TO EXISTING BOULEVARDS AND TREES WITHIN THE
  LIMITS OF CONSTRUCTION.
- SEWER AND SEWER SERVICES TO BE INSTALLED BY TRENCHLESS METHODS UNLESS OTHERWISE SPECIFIED.
- 3. LOCATION OF EXISTING UTILITIES TO BE CONFIRMED IN THE FIELD BY THE CONTRACTOR.
- 4. BOULEVARD REPLACEMENT TO BE FINALIZED IN THE FIELD BY THE CONTRACT ADMINISTRATOR.
- 5. CONTRACTOR TO PLUG ANY ABANDONED PIPES THAT ARE BROKEN DURING CONSTRUCTION.
- TRENCHES & EXCAVATIONS WITHIN 1 METRE OF A PAVED AREA INCLUDING SIDEWALKS SHALL BE CLASS 3 BACKFILL.
- 7. BACKFILL IN BOULEVARD TO BE CLASS 5.

## **FEEDERMAIN NOTES**

- 1. THE CONSTRUCTION WORKS SHALL BE UNDERTAKEN IN ABSO