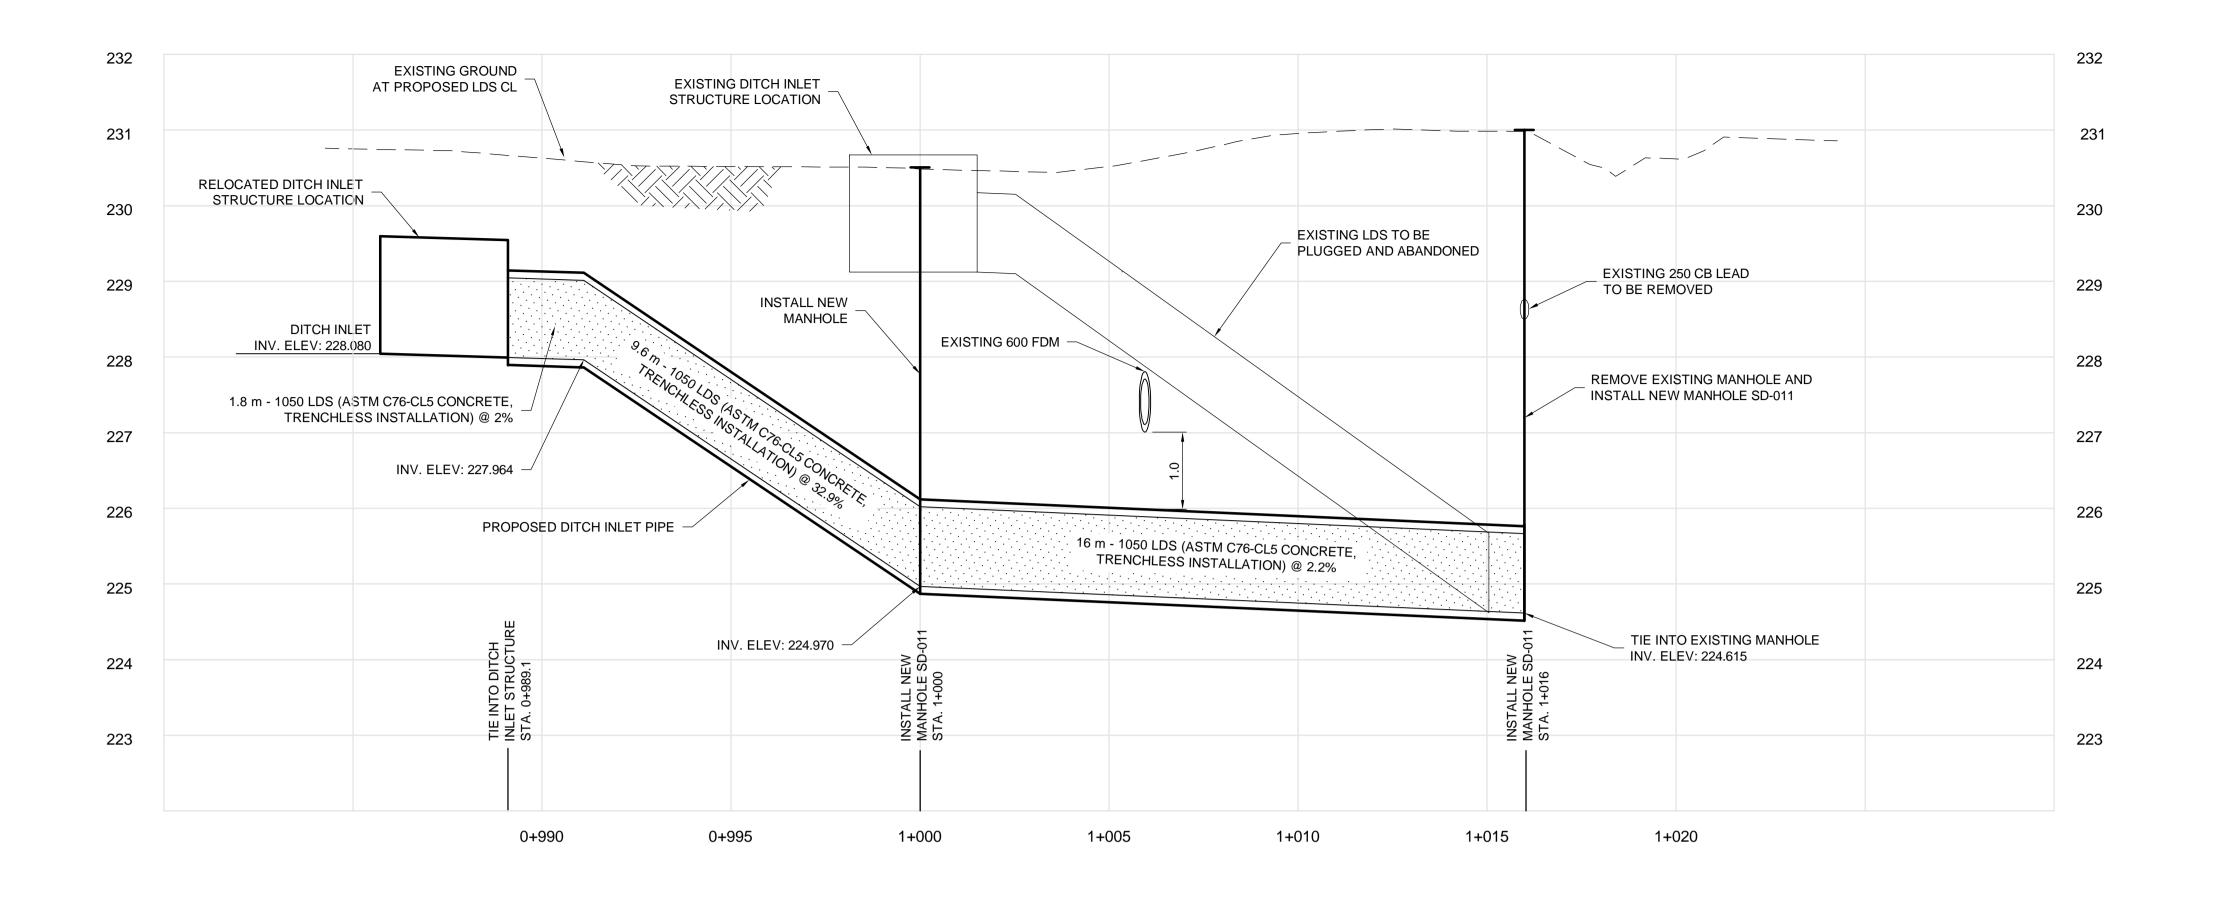

NOTE: CHAINAGES SHOWN

ALONG CL OF PIPE

## CONSTRUCTION NOTES

- CONTRACTOR SHALL TAKE PRECAUTIONARY STEPS
  TO AVOID DAMAGE FROM CONSTRUCTION ACTIVITIES
  TO EXISTING BOULEVARDS AND TREES WITHIN THE
  LIMITS OF CONSTRUCTION.
- SEWER AND SEWER SERVICES TO BE INSTALLED BY TRENCHLESS METHODS UNLESS OTHERWISE SPECIFIED.
- 3. LOCATION OF EXISTING UTILITIES TO BE CONFIRMED IN THE FIELD BY THE CONTRACTOR.
- 4. BOULEVARD REPLACEMENT TO BE FINALIZED IN THE FIELD BY THE CONTRACT ADMINISTRATOR.
- 5. CONTRACTOR TO PLUG ANY ABANDONED PIPES THAT ARE BROKEN DURING CONSTRUCTION.
- TRENCHES & EXCAVATIONS WITHIN 1 METRE OF A PAVED AREA INCLUDING SIDEWALKS SHALL BE CLASS 3 BACKFILL.
- 7. BACKFILL IN BOULEVARD TO BE CLASS 5.

## **FEEDERMAIN NOTES**

- 1. THE CONSTRUCTION WORKS SHALL BE UNDERTAKEN IN AB