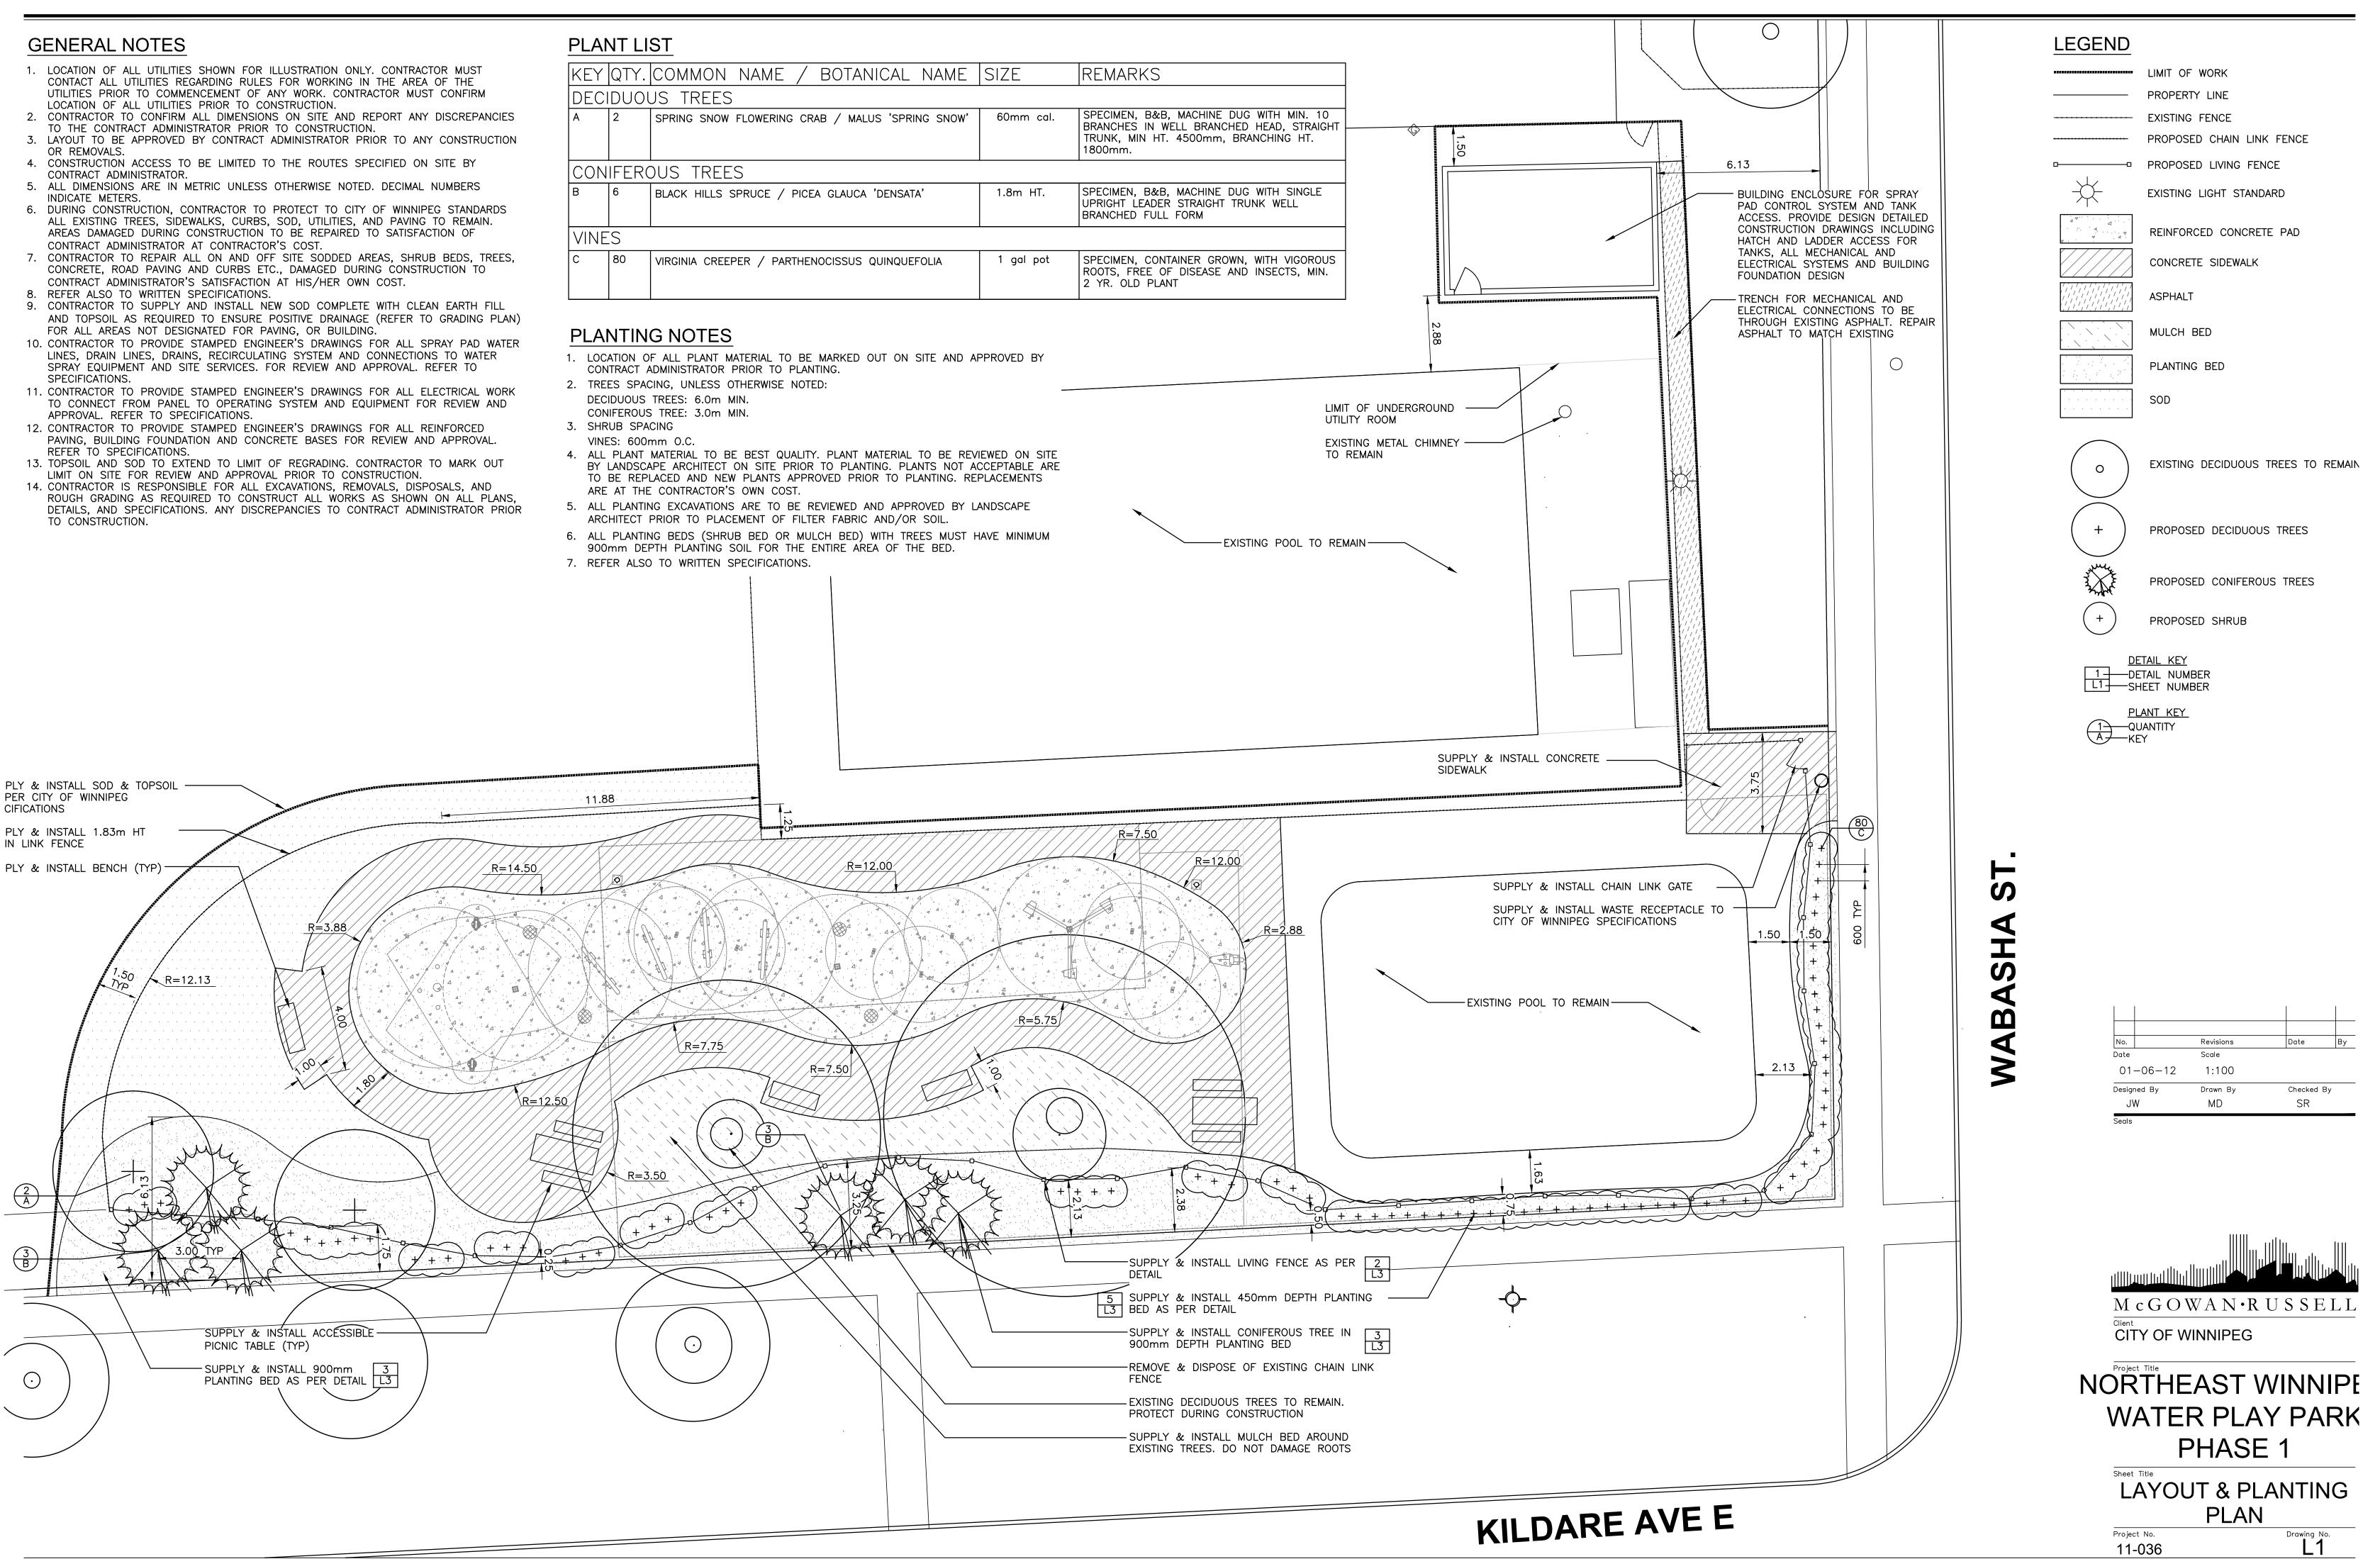

| KEY              | QTY. | COMMON NAME /             |
|------------------|------|---------------------------|
| DECIDUOUS TREES  |      |                           |
| А                | 2    | SPRING SNOW FLOWERING C   |
|                  |      |                           |
| CONIFEROUS TREES |      |                           |
| В                | 6    | BLACK HILLS SPRUCE / PIC  |
|                  |      |                           |
| VINES            |      |                           |
| С                | 80   | VIRGINIA CREEPER / PARTHI |
|                  |      |                           |

- DECIDUOUS TREES: 6.0m MIN.
- VINES: 600mm 0.C.
- ARE AT THE CONTRACTOR'S OWN COST.