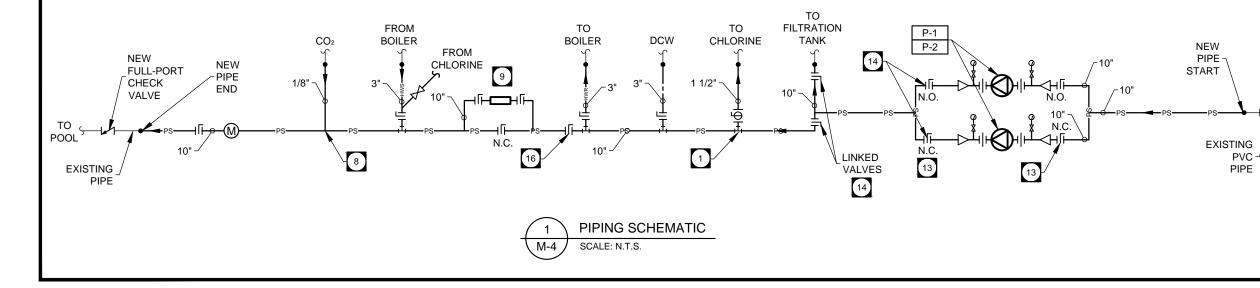

## SYMBOLS

| <b>──</b> ⋈─── | SHUT-OFF VALVE                       |
|----------------|--------------------------------------|
|                | CHECK VALVE                          |
|                | CONCENTRIC REDUCER                   |
| k              | PRESSURE REDUCING VALVE              |
| <u>.</u> ,     | TEE                                  |
| IФI            | BALL VALVE                           |
|                | BUTTERFLY VALVE                      |
|                | UNION                                |
| ·              | FLANGE                               |
|                | STRAINER                             |
| RPBFP          | REVERSE PRESSURE BACK FLOW PREVENTER |
|                | DIRECTION OF FLOW                    |
| ୍ର             | PRESSURE GAUGE                       |
| $\bigcirc$     | PUMP                                 |
| M              | WATER METER                          |
| 0              | PIPE RISE                            |
|                | PIPE DROP                            |
| EQ-##          | FIXTURE TAG                          |
| NO.            | GENERAL NOTE                         |
| A              | DEMOLITION NOTE                      |
| 1<br>M1.1      | DRAWING HEADER                       |

## LINE TYPE

|    | DOMESTIC COLD WATER            |
|----|--------------------------------|
|    | DOMESTIC COLD WATER - EXISTING |
| PS | POOL WATER SUPPLY - NEW        |
| PS | POOL WATER SUPPLY - EXISTING   |
| PR | POOL WATER RETURN - NEW        |
| PR | POOL WATER RETURN - EXISTING   |
|    | POOL WATER - TO BE REMOVED     |
|    | HEATED POOL WATER RETURN       |
|    | HEATED POOL WATER SUPPLY       |

## **GENERAL NOTES**

STRUCTURE.

EXISTING SYSTEM.

- KEY NOTES ON M-2 ARE REFERENCED ON ALL DRAWING PAGES.

- ALL NEW PIPING TO BE PVC, CERTIFIED FOR USE WITH POOL WATER.

- INSTALL ALL NEW HANGERS ON NEW AND RELOCATED PIPE. CONNECT TO UNDERSIDE OF

- PROVIDE COUPLINGS BETWEEN STEEL AND PVC PIPE WHERE CONNECTIONS ARE MADE TO