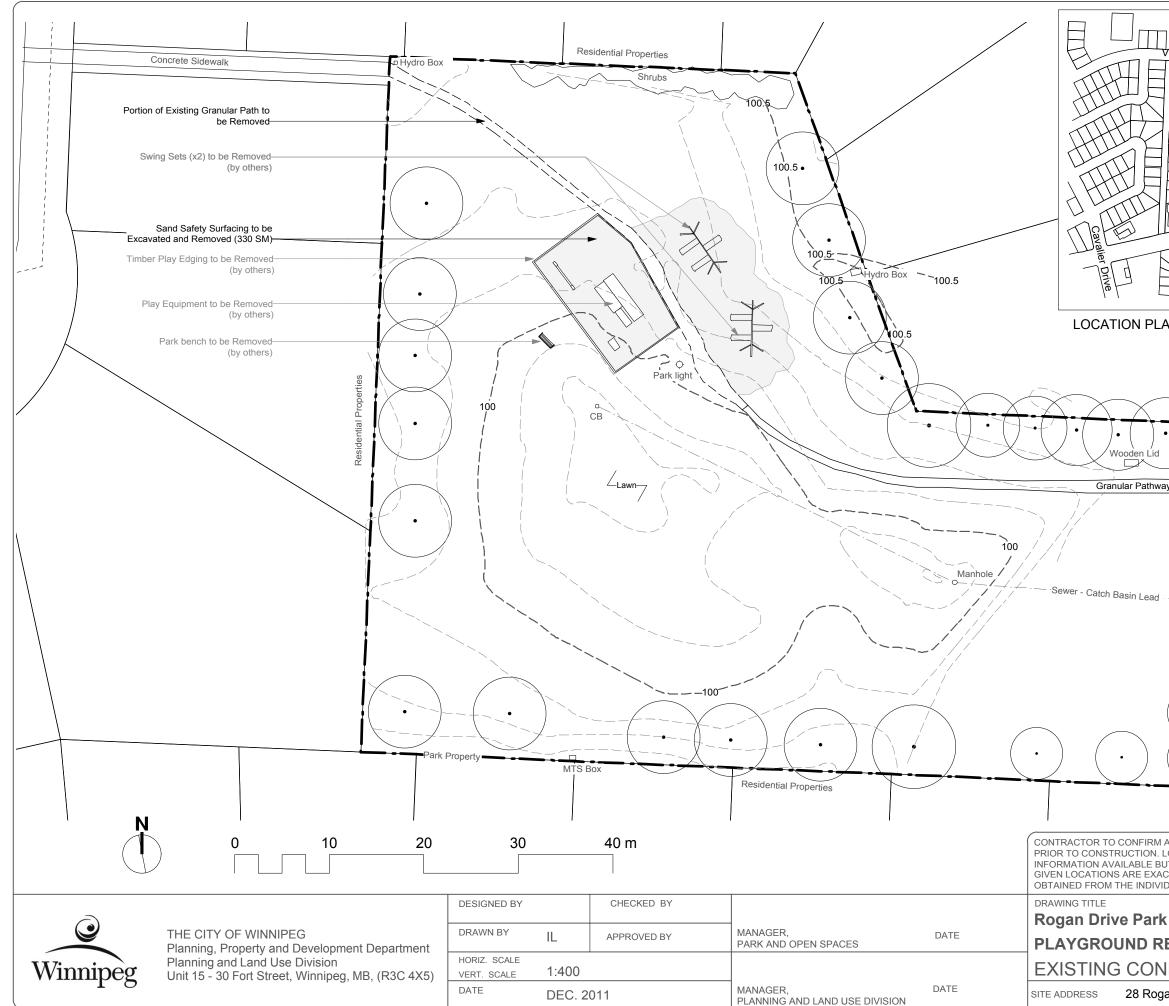

|                                                                                                                                                                                                                       | ROGAN DRIVE PARK                                            |
|-----------------------------------------------------------------------------------------------------------------------------------------------------------------------------------------------------------------------|-------------------------------------------------------------|
| oyageur Ave.                                                                                                                                                                                                          |                                                             |
|                                                                                                                                                                                                                       |                                                             |
|                                                                                                                                                                                                                       |                                                             |
| AN                                                                                                                                                                                                                    |                                                             |
| ALL DIMENSIONS AND REPORT ANY DISCREPANCIES TO CON                                                                                                                                                                    |                                                             |
| OCATION OF UNDERGROUND STRUCTURES AS SHOWN ARE<br>IT NO GUARANTEE IS GIVEN THAT ALL EXISTING UTILITIES A<br>CT. CONFIRMATION OF EXISTENCE AND EXACT LOCATION OF<br>UVAL UTILITIES BEFORE PROCEEDING WITH CONSTRUCTION | RE SHOWN OR THAT THE<br>F <u>ALL</u> SERVICES MUST BE<br>J. |
|                                                                                                                                                                                                                       | DRAWING NO.                                                 |
| EDEVELOPMENT                                                                                                                                                                                                          | R.30-B                                                      |
| DITIONS & REMOVALS                                                                                                                                                                                                    | BID OPPORTUNITY NO.                                         |
|                                                                                                                                                                                                                       | 111-2012                                                    |
|                                                                                                                                                                                                                       |                                                             |