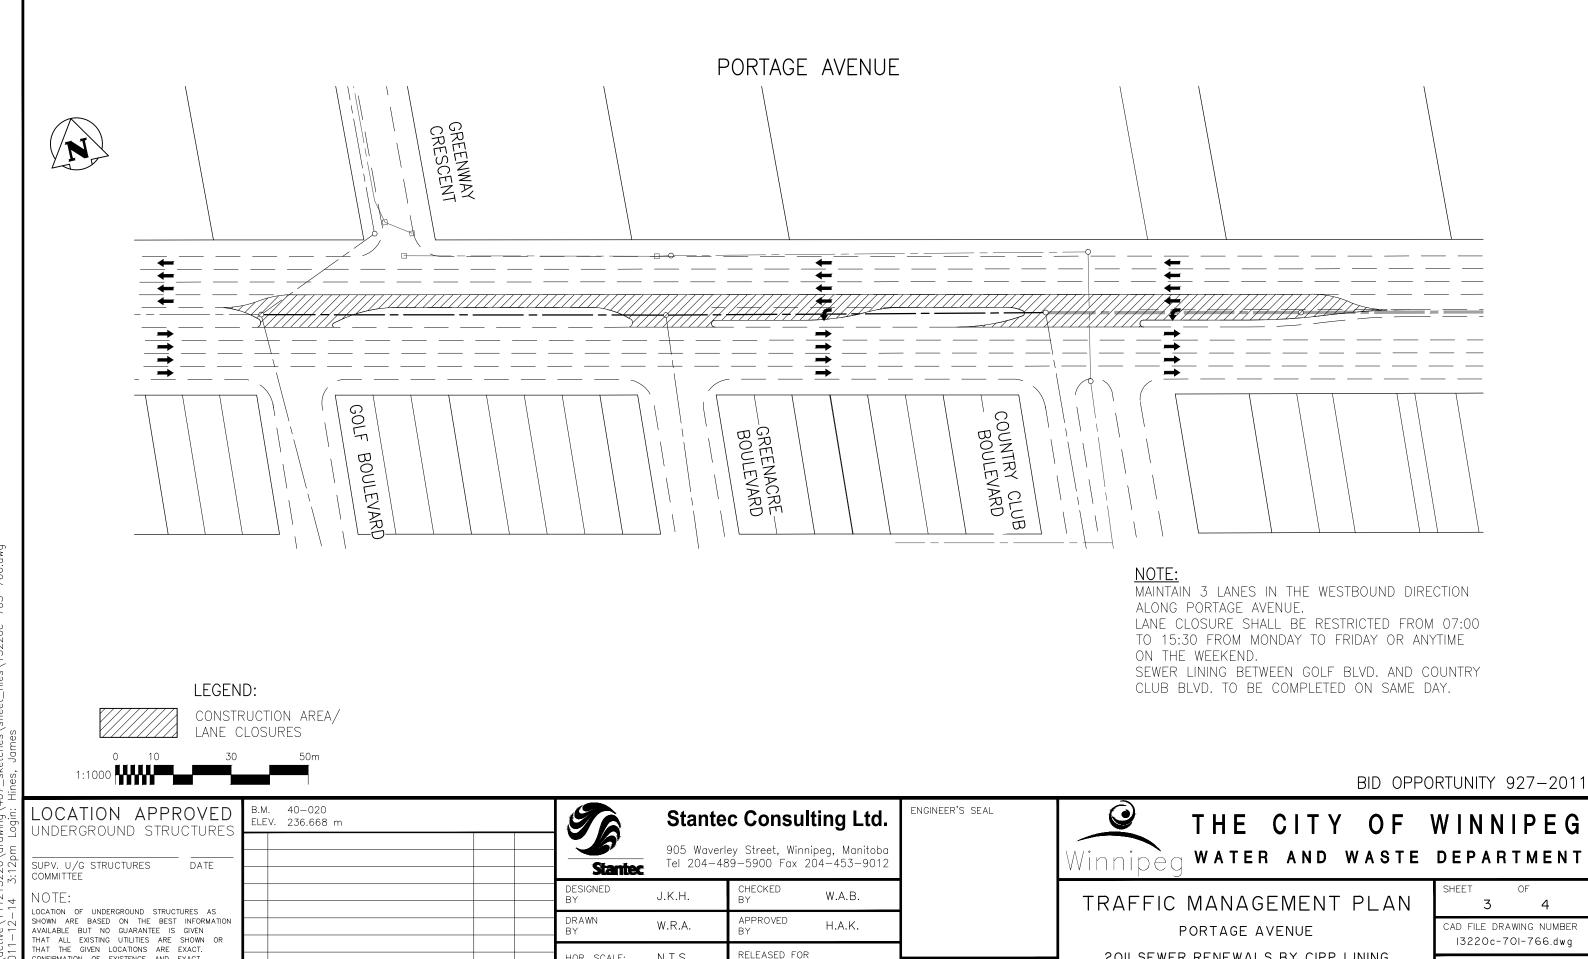

## LEGEND:

MAINTAIN 2 LANES IN THE WESTBOUND DIRECTION ALONG PORTAGE AVENUE. LANE CLOSURE SHALL BE RESTRICTED FROM 07:00 TO 15:30 FROM MONDAY TO FRIDAY OR ANYTIME ON THE WEEKEND. TWO LANE REALIGNMENT REQUIRED AS PER FIGURE 7 OF THE CITY OF WINNIPEG "MANUAL OF TEMPORARY TRAFFIC CONTROL IN WORK AREAS ON CITY STREETS"