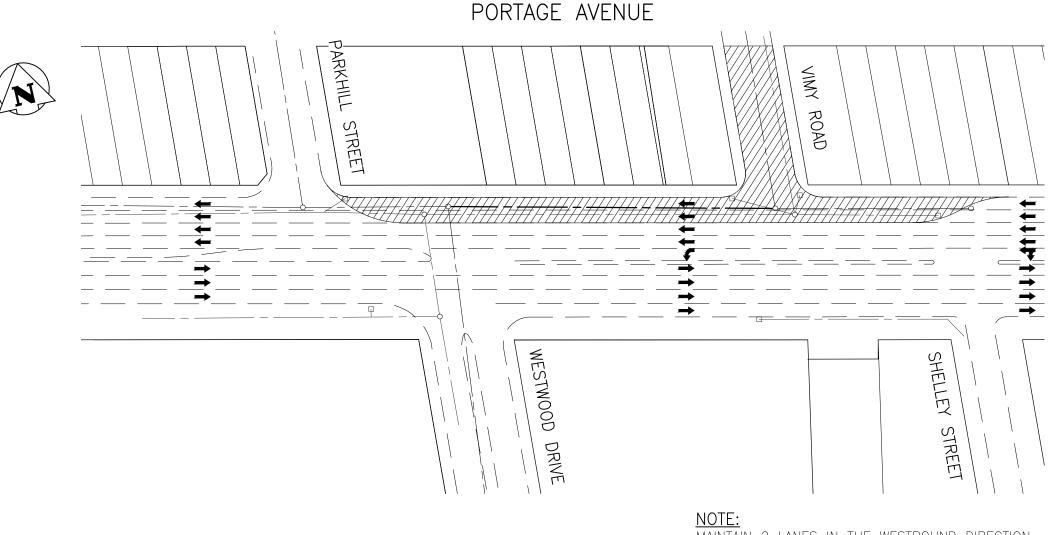

## LEGEND:

MAINTAIN 2 LANES IN THE WESTBOUND DIRECTION ALONG PORTAGE AVENUE. LANE CLOSURE SHALL BE RESTRICTED FROM 07:00 TO 15:30 FROM MONDAY TO FRIDAY OR ANYTIME ON THE WEEKEND. TWO LANE REALIGNMENT REQUIRED AS PER FIGURE 7 OF THE CITY OF WINNIPEG "MANUAL OF TEMPORARY TRAFFIC CONTROL IN WORK AREAS ON CITY STREETS"