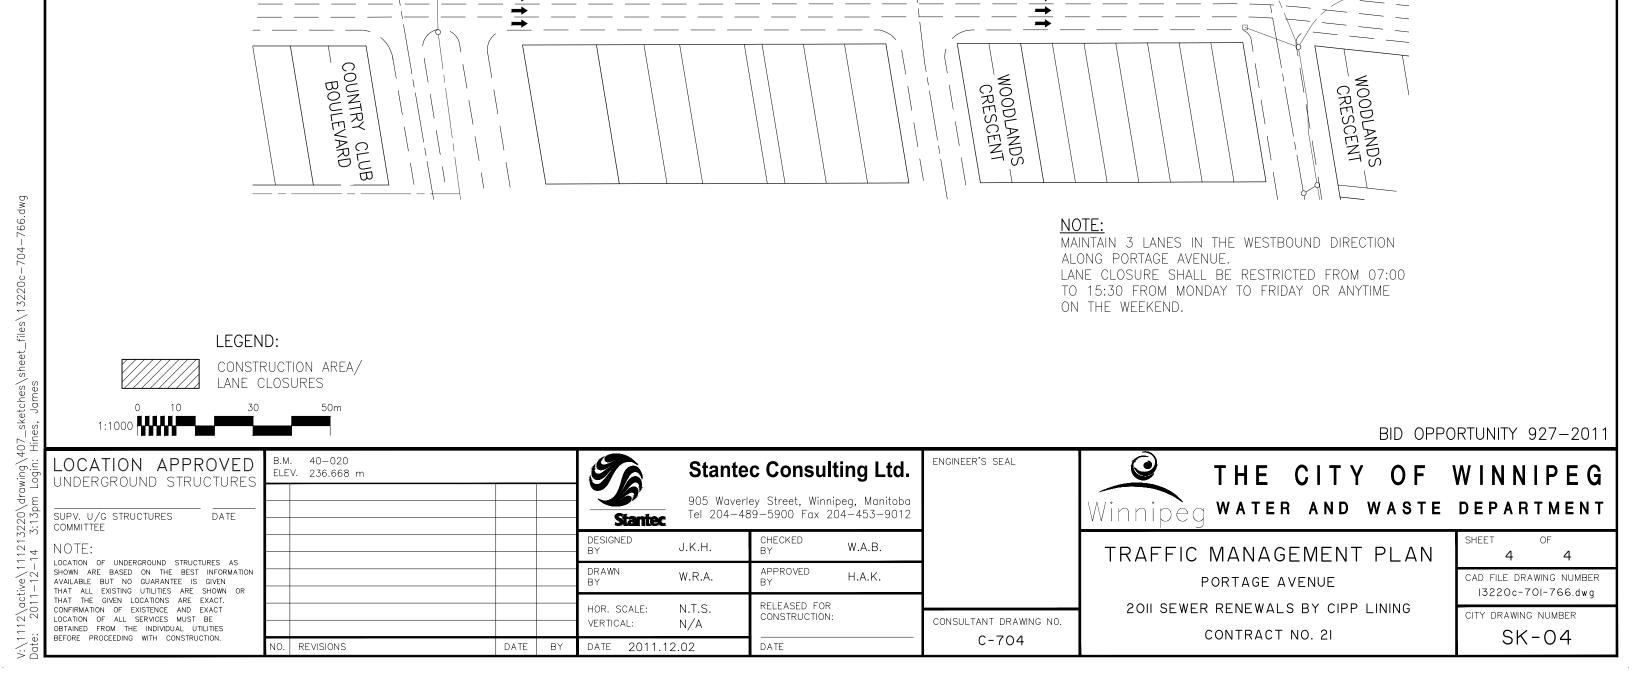

## LEGEND:

MAINTAIN 2 LANES IN THE WESTBOUND DIRECTION ALONG PORTAGE AVENUE. LANE CLOSURE SHALL BE RESTRICTED FROM 07:00 TO 15:30 FROM MONDAY TO FRIDAY OR ANYTIME ON THE WEEKEND. TWO LANE REALIGNMENT REQUIRED AS PER FIGURE 7 OF THE CITY OF WINNIPEG "MANUAL OF TEMPORARY TRAFFIC CONTROL IN WORK AREAS ON CITY STREETS"