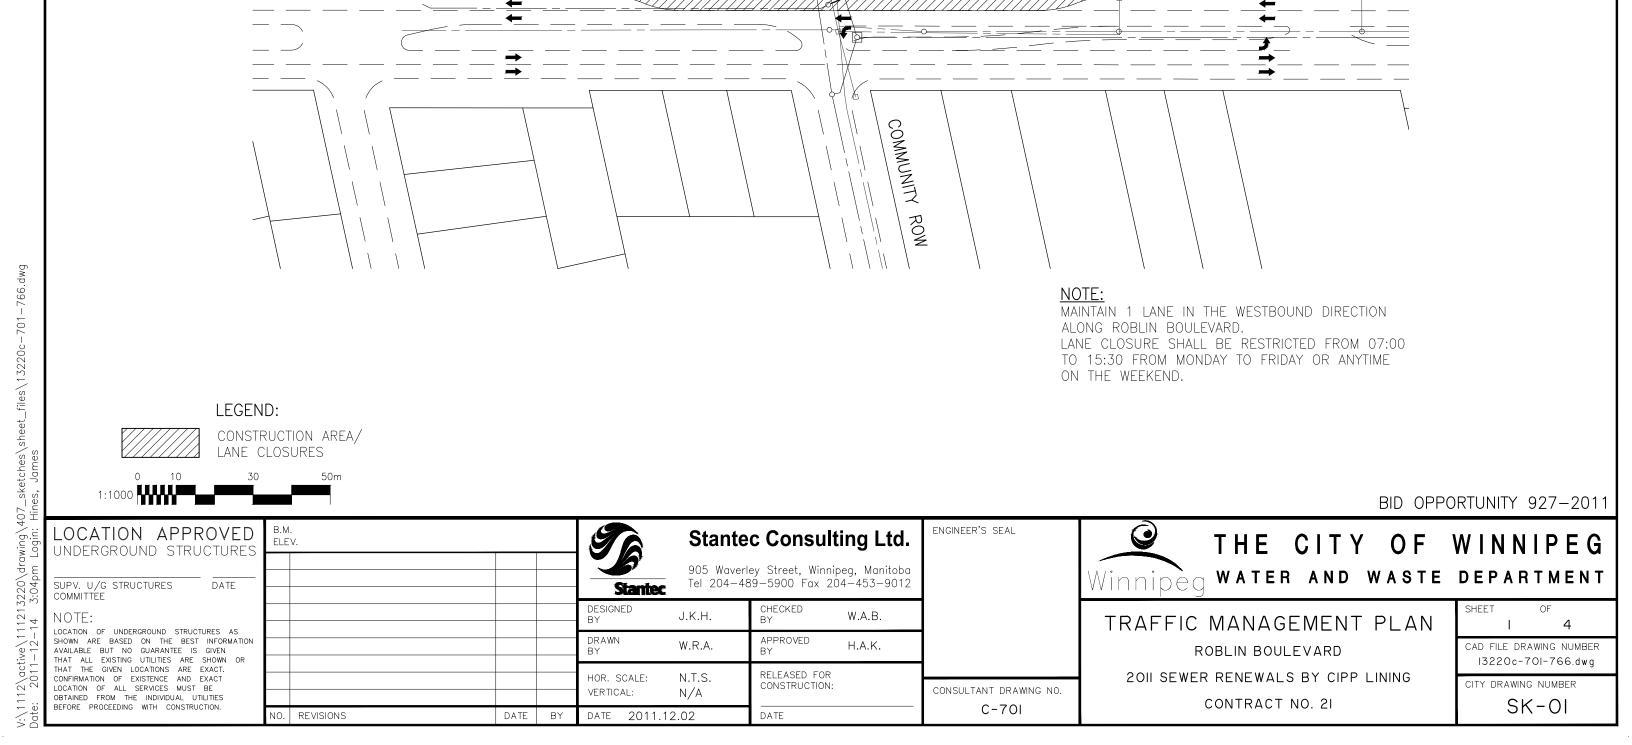

## LEGEND:

MAINTAIN 2 LANES IN THE WESTBOUND DIRECTION ALONG PORTAGE AVENUE. LANE CLOSURE SHALL BE RESTRICTED FROM 07:00 TO 15:30 FROM MONDAY TO FRIDAY OR ANYTIME ON THE WEEKEND. TWO LANE REALIGNMENT REQUIRED AS PER FIGURE 7 OF THE CITY OF WINNIPEG "MANUAL OF TEMPORARY TRAFFIC CONTROL IN WORK AREAS ON CITY STREETS"