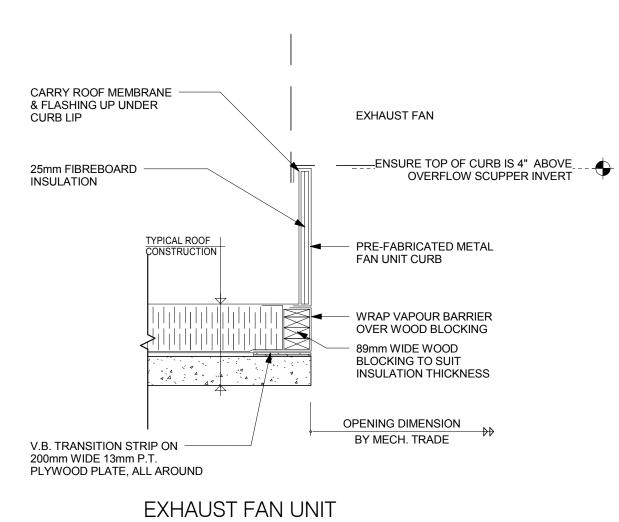

EL. 17'-1 1/2" T.O ROOF SCREEN

DETERMINED

4 CHIMNEY PENETRATION

7 MECHANICAL EQUIPMENT SUPPORT A5.5 1" = 1'-0"

99 PRE-FABRICATED CURB A5.5 | 1" = 1'-0"

**REVIEW SET** 

THIS DRAWING MUST NOT BE SCALED.

REVISION NO. DESCRIPTION