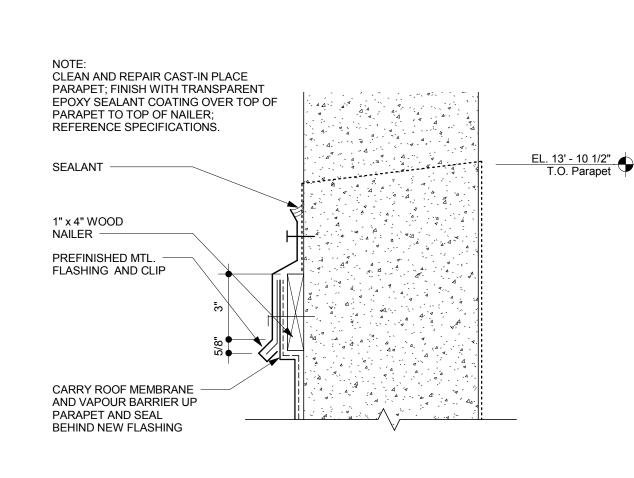

EL. 17'-1 1/2" T.O ROOF SCREEN

DETERMINED

4 CHIMNEY PENETRATION

7 MECHANICAL EQUIPMENT SUPPORT A5.5 1" = 1'-0"

99 PRE-FABRICATED CURB A5.5 | 1" = 1'-0"

**REVIEW SET** 

THIS DRAWING MUST NOT BE SCALED.

REVISION NO. DESCRIPTION