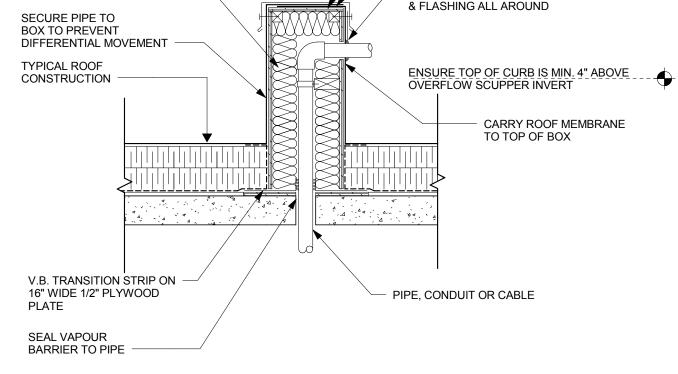

EL. 17'-1 1/2" T.O ROOF SCREEN

DETERMINED

4 CHIMNEY PENETRATION

7 MECHANICAL EQUIPMENT SUPPORT A5.5 1" = 1'-0"

99 PRE-FABRICATED CURB A5.5 | 1" = 1'-0"

**REVIEW SET** 

THIS DRAWING MUST NOT BE SCALED.

REVISION NO. DESCRIPTION