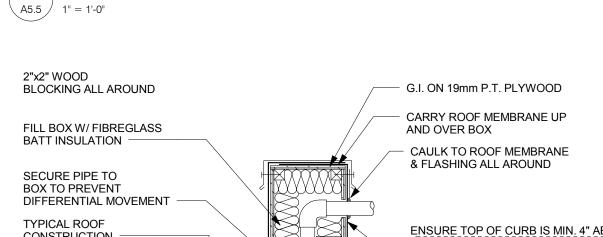

PREFIN. TRIM FLASHING

PREFIN. PERFORATED METAL -PANELS OVER STRUCT. STEEL FRAME, COLOUR TO BE

STEEL FRAMING; REFERENCE

STRUCTURAL DRAWINGS

PREFIN METAL DRIP

EL. 12'-10 1/2"
TO U/S OF ROOF SCREEN

HSS AND SEAL UNDER

FILL HSS W/EXPANDABLE

FOAM INSULATION

CARRY ROOF MEMBRANE UP -

FLASHING

FLASHING

EL. 11' - 1 1/2" T.O. Exist Roof

**EXISTING ROOF** 

STRUCTURE

EL. 17'-1 1/2" T.O ROOF SCREEN

DETERMINED











4 CHIMNEY PENETRATION











7 MECHANICAL EQUIPMENT SUPPORT A5.5 1" = 1'-0"



99 PRE-FABRICATED CURB A5.5 | 1" = 1'-0"

**REVIEW SET** 

THIS DRAWING MUST NOT BE SCALED.

REVISION NO. DESCRIPTION

\_\_\_\_

\_\_\_\_\_

\_\_\_\_

I FOR THE GENERAL CONTRACTOR SHALL VERIFY ALL DIMENSIONS, DATUMS, AND LEVELS PRIOR TO COMMENCEMENT OF WORK. ALL ERRORS AND OMISSIONS TO BE REPORTED TO NUMBER TEN ARCHITECTURAL GROUP BEFORE PROCEEDING.

VI VARIATIONS AND MODIFICATIONS TO WORK SHOWN ON THESE DRAWINGS SHALL NOT BE CARRIED OUT WITHOUT WRITTEN PERMISSION OF NUMBER TEN ARCHITECTURAL GROUP.

THIS DRAWING IS THE EXCLUSIVE PROPERTY OF NUMBER TEN ARCHITECTURAL GROUP AND THE COPYRIGHT IN THE SAME BEING RESERVED TO THEM. IT MAY BE REPRODUCED ONLY WITH THE PERMISSION OF NUMBER TEN ARCHITECTURAL GROUP