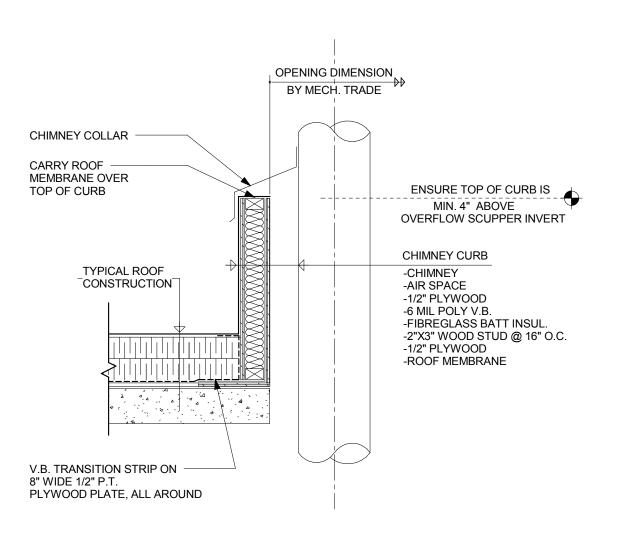

PREFIN. TRIM FLASHING

PREFIN. PERFORATED METAL -PANELS OVER STRUCT. STEEL FRAME, COLOUR TO BE

STEEL FRAMING; REFERENCE

STRUCTURAL DRAWINGS

PREFIN METAL DRIP

EL. 12'-10 1/2"
TO U/S OF ROOF SCREEN

HSS AND SEAL UNDER

FILL HSS W/EXPANDABLE

FOAM INSULATION

CARRY ROOF MEMBRANE UP -

FLASHING

FLASHING

EL. 11' - 1 1/2" T.O. Exist Roof

**EXISTING ROOF** 

STRUCTURE

EL. 17'-1 1/2" T.O ROOF SCREEN

DETERMINED











4 CHIMNEY PENETRATION











7 MECHANICAL EQUIPMENT SUPPORT A5.5 1" = 1'-0"



99 PRE-FABRICATED CURB A5.5 | 1" = 1'-0"

**REVIEW SET** 

THIS DRAWING MUST NOT BE SCALED.

REVISION NO. DESCRIPTION

\_\_\_\_

\_\_\_\_\_

\_\_\_\_

I FOR THE GENERAL CONTRACTOR SHALL VERIFY ALL DIMENSIONS, DATUMS, AND LEVELS PRIOR TO COMMENCEMENT OF WORK. ALL ERRORS AND OMISSIONS TO BE REPORTED TO NUMBER TEN ARCHITECTURAL GROUP BEFORE PROCEEDING.

VI VARIATIONS AND MODIFICATIONS TO WORK SHOWN ON THESE DRAWINGS SHALL NOT BE CARRIED OUT WITHOUT WRITTEN PERMISSION OF NUMBER TEN ARCHITECTURAL GROUP.

THIS DRAWING IS THE EXCLUSIVE PROPERTY OF NUMBER TEN ARCHITECTURAL GROUP AND THE COPYRIGHT IN THE SAME BEING RESERVED TO THEM. IT MAY BE REPRODUCED ONLY WITH THE PERMISSION OF NUMBER TEN ARCHITECTURAL GRO