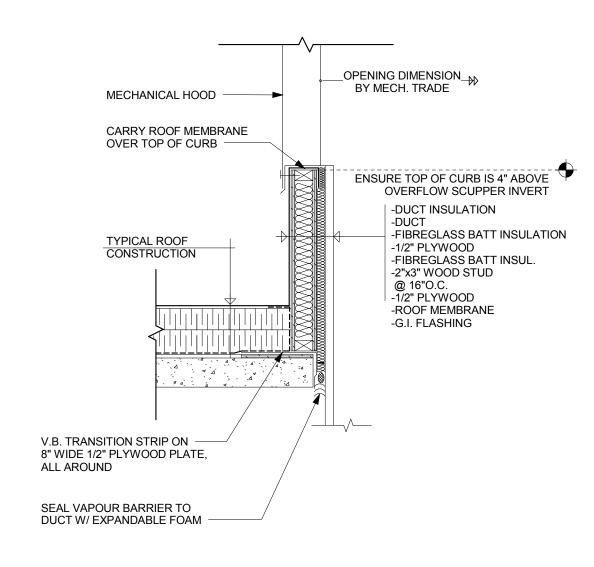

EL. 17'-1 1/2" T.O ROOF SCREEN

DETERMINED

4 CHIMNEY PENETRATION

7 MECHANICAL EQUIPMENT SUPPORT A5.5 1" = 1'-0"

99 PRE-FABRICATED CURB A5.5 | 1" = 1'-0"

**REVIEW SET** 

THIS DRAWING MUST NOT BE SCALED.

REVISION NO. DESCRIPTION