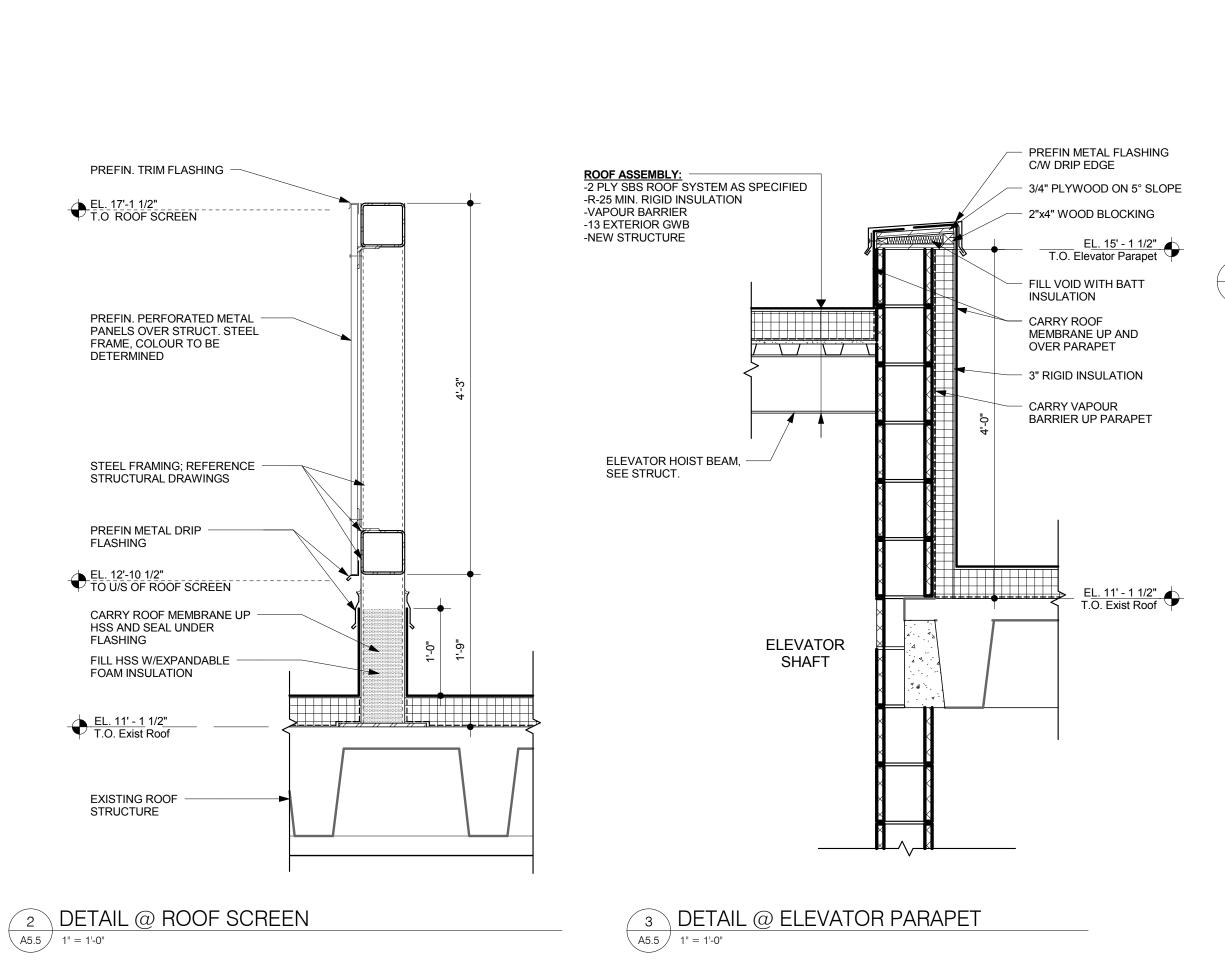

PREFIN. TRIM FLASHING

PREFIN. PERFORATED METAL -PANELS OVER STRUCT. STEEL FRAME, COLOUR TO BE

STEEL FRAMING; REFERENCE

STRUCTURAL DRAWINGS

PREFIN METAL DRIP

EL. 12'-10 1/2"
TO U/S OF ROOF SCREEN

HSS AND SEAL UNDER

FILL HSS W/EXPANDABLE

FOAM INSULATION

CARRY ROOF MEMBRANE UP -

FLASHING

FLASHING

EL. 11' - 1 1/2" T.O. Exist Roof

**EXISTING ROOF** 

STRUCTURE

EL. 17'-1 1/2" T.O ROOF SCREEN

DETERMINED

4 CHIMNEY PENETRATION

7 MECHANICAL EQUIPMENT SUPPORT A5.5 1" = 1'-0"

99 PRE-FABRICATED CURB A5.5 | 1" = 1'-0"

**REVIEW SET** 

THIS DRAWING MUST NOT BE SCALED.

REVISION NO. DESCRIPTION