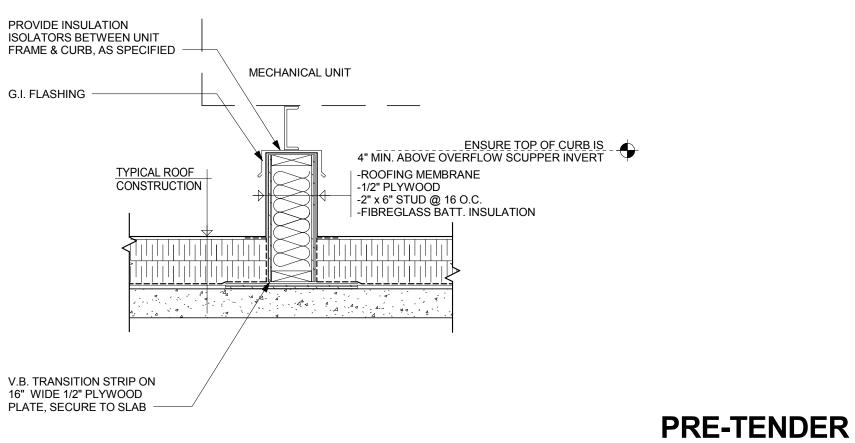

EL. 17'-1 1/2" T.O ROOF SCREEN

DETERMINED

4 CHIMNEY PENETRATION

7 MECHANICAL EQUIPMENT SUPPORT A5.5 1" = 1'-0"

99 PRE-FABRICATED CURB A5.5 | 1" = 1'-0"

**REVIEW SET** 

THIS DRAWING MUST NOT BE SCALED.

REVISION NO. DESCRIPTION