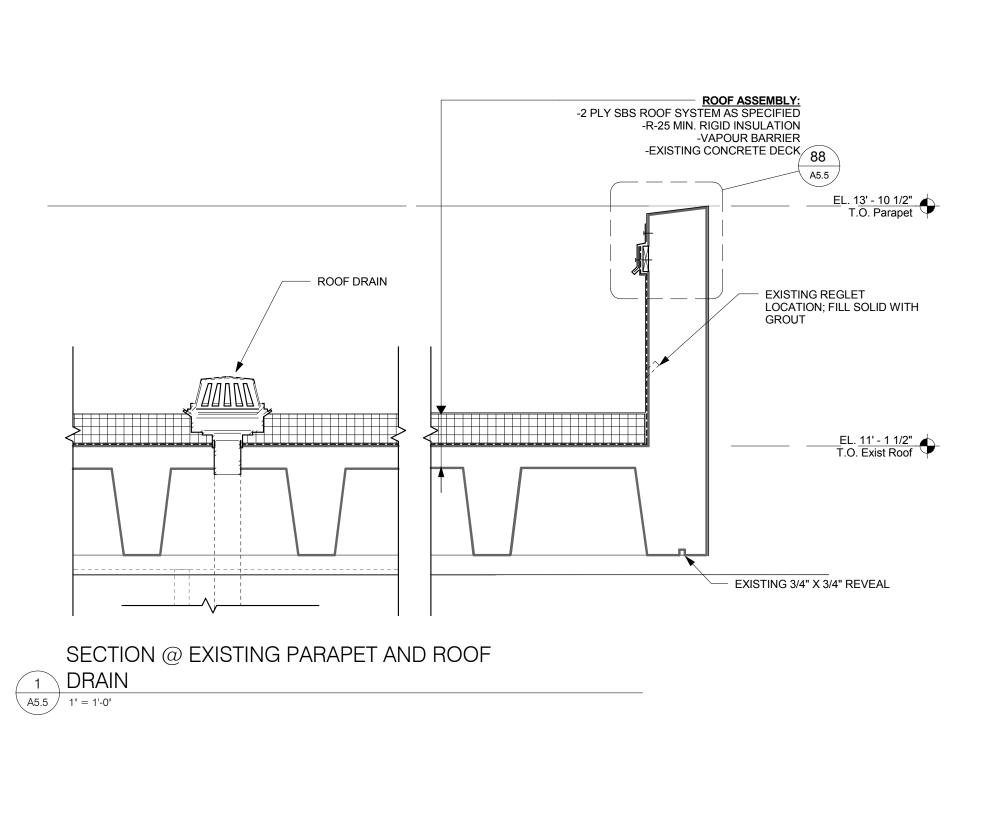

PREFIN. TRIM FLASHING

PREFIN. PERFORATED METAL -PANELS OVER STRUCT. STEEL FRAME, COLOUR TO BE

STEEL FRAMING; REFERENCE

STRUCTURAL DRAWINGS

PREFIN METAL DRIP

EL. 12'-10 1/2"
TO U/S OF ROOF SCREEN

HSS AND SEAL UNDER

FILL HSS W/EXPANDABLE

FOAM INSULATION

CARRY ROOF MEMBRANE UP -

FLASHING

FLASHING

EL. 11' - 1 1/2" T.O. Exist Roof

**EXISTING ROOF** 

STRUCTURE

EL. 17'-1 1/2" T.O ROOF SCREEN

DETERMINED











4 CHIMNEY PENETRATION











7 MECHANICAL EQUIPMENT SUPPORT A5.5 1" = 1'-0"



99 PRE-FABRICATED CURB A5.5 | 1" = 1'-0"

**REVIEW SET** 

THIS DRAWING MUST NOT BE SCALED.

REVISION NO. DESCRIPTION

\_\_\_\_

\_\_\_\_\_

\_\_\_\_

I FOR THE GENERAL CONTRACTOR SHALL VERIFY ALL DIMENSIONS, DATUMS, AND LEVELS PRIOR TO COMMENCEMENT OF WORK. ALL ERRORS AND OMISSIONS TO BE