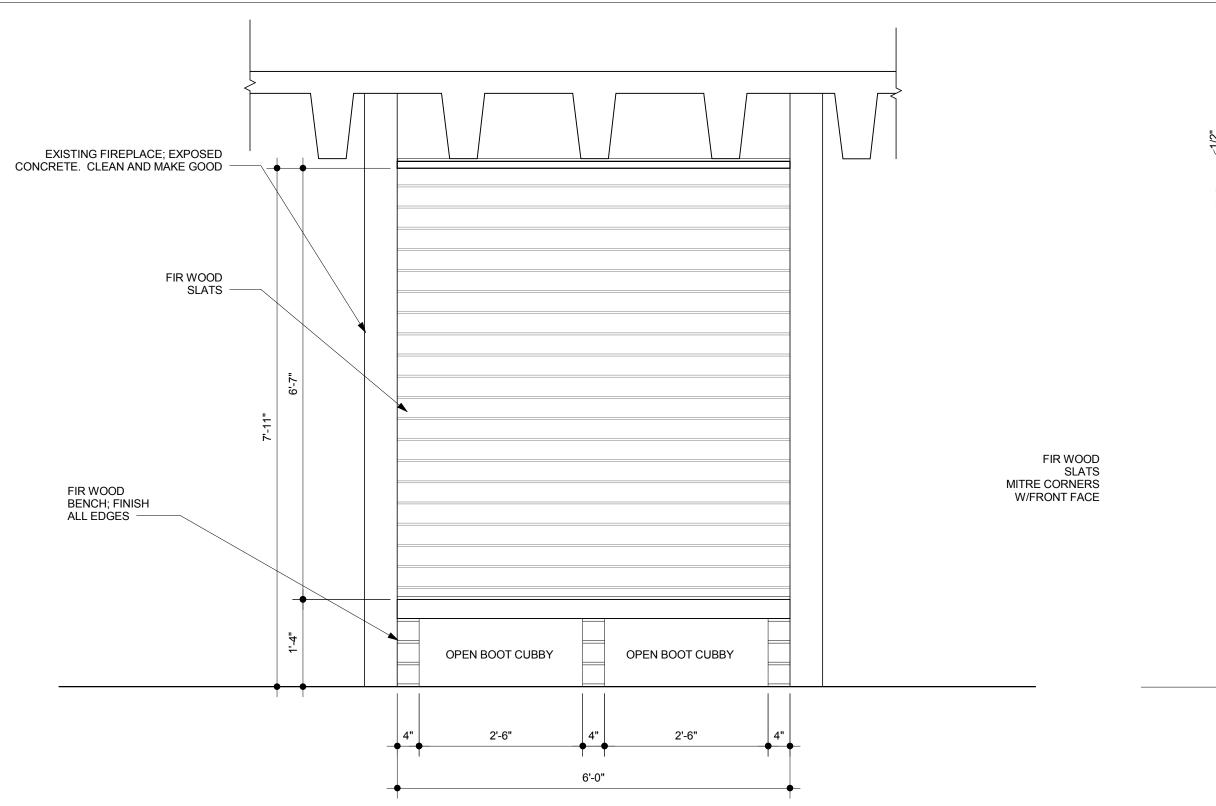

Blevation of Lower Level Fireplace Bench

A5.4 3/4" = 1'-0"

Section through Lower Level Fireplace Bench

3/4" = 1'-0"