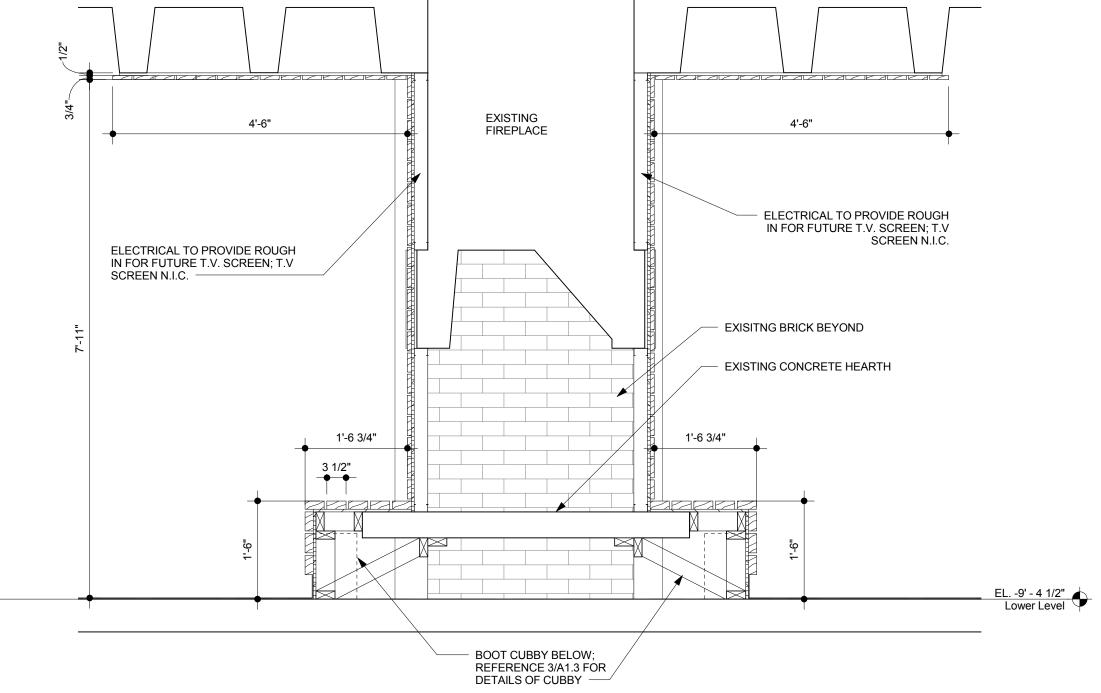

Blevation of Lower Level Fireplace Bench

A5.4 3/4" = 1'-0"

Section through Lower Level Fireplace Bench

3/4" = 1'-0"