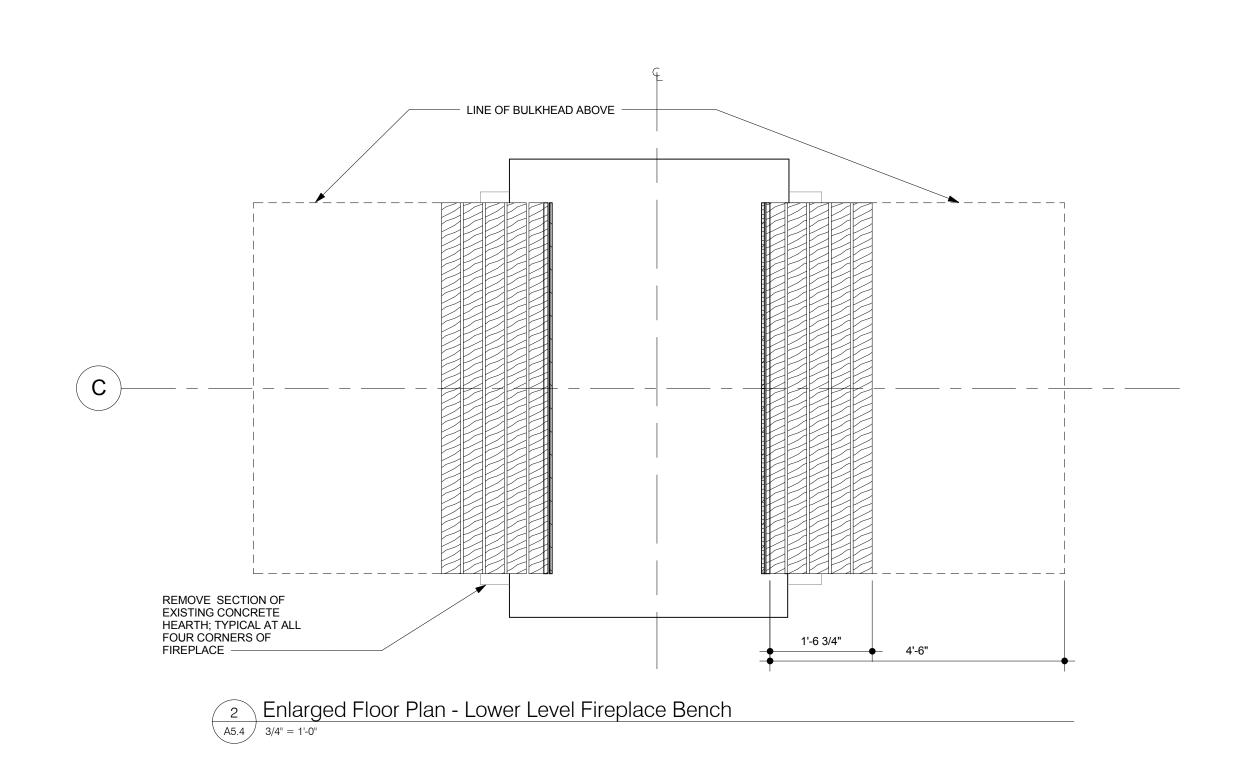

Blevation of Lower Level Fireplace Bench

A5.4 3/4" = 1'-0"

Section through Lower Level Fireplace Bench

3/4" = 1'-0"