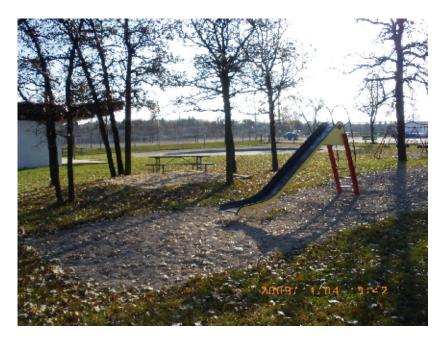

EXISTING SITE PHOTO LOOKING SOUTHEAST. SAND BOX BY PICNIC TABLE IS TO REMAIN. EXISTING EQUIPMENT TO BE REMOVED BY CITY(SLIDE HAS BEEN REMOVED)

EXISTING SITE PHOTO LOOKING SOUTH FROM NORTHWEST CORNER OF SITE.