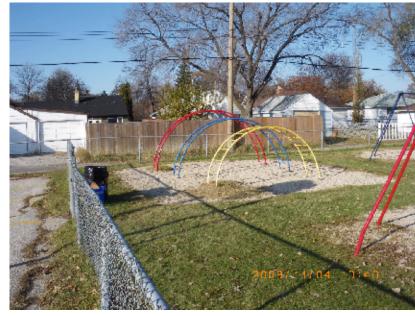

EXISTING SITE PHOTO LOOKING NORTH ALONG LANE

EXISTING SITE PHOTO LOOKING WEST ALONG NORTH PARKING LOT FENCE. EXISTING EQUIPMENT TO BE REMOVED BY CITY

EXISTING SITE PHOTO LOOKING NORTHWEST FROM PARKING LOT. EXISTING EQUIPMENT TO BE REMOVED BY CITY