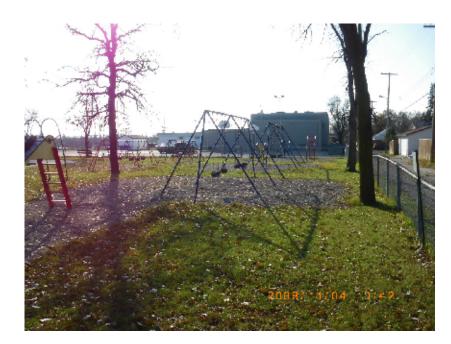

EXISTING SITE PHOTO LOOKING NORTH ALONG LANE

EXISTING SITE PHOTO LOOKING WEST ALONG NORTH PARKING LOT FENCE. EXISTING EQUIPMENT TO BE REMOVED BY CITY

EXISTING SITE PHOTO LOOKING NORTHWEST FROM PARKING LOT. EXISTING EQUIPMENT TO BE REMOVED BY CITY