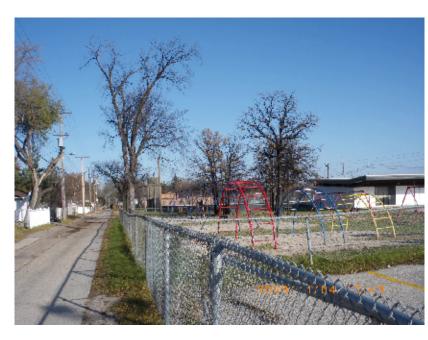

EXISTING SITE PHOTO LOOKING NORTH ALONG LANE

EXISTING SITE PHOTO LOOKING WEST ALONG NORTH PARKING LOT FENCE. EXISTING EQUIPMENT TO BE REMOVED BY CITY

EXISTING SITE PHOTO LOOKING NORTHWEST FROM PARKING LOT. EXISTING EQUIPMENT TO BE REMOVED BY CITY