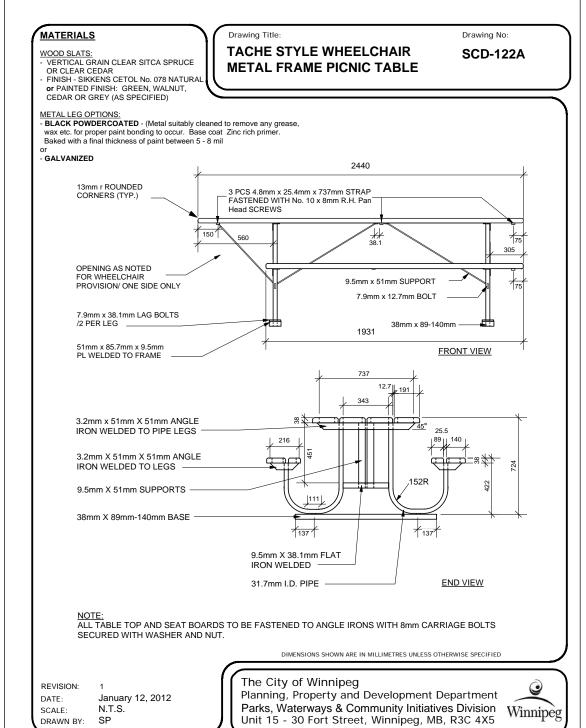

## David Wagner Associates Inc.

4 - 430 River Avenue Winnipeg, Manitoba. R3L 0C6 (204) 452-2426 LANDSCAPE ARCHITECTURE • URBAN DESIGN • GOLF COURSE ARCHITECTURI

TES

Location of underground structures as shown are based on the best information available but no guarantee is given that all existing utilities are shown or that the given locations are exact. Confirmation of existence and exact location of all services must be obtained from the individual utilities before proceeding with construction.

DO NOT SCALE - DRAWING PLOT MAY NOT BE AT 100%

|     | RELEASED FOR CONSTRUCTION DATE: 7 August, 2012 |          |    |
|-----|------------------------------------------------|----------|----|
| 8   | 99.5% Revisions                                | 19/07/12 | E۷ |
| 7   | 99% Design                                     | 31/01/12 | ΕV |
| 6   | 90% Design                                     | 02/09/11 | ΕV |
| 5   | 66% Design                                     | 19/08/11 | Ĺ  |
| 4   | Revised Master Plan                            | 25/07/11 | É  |
| 3   | Master Plan                                    | 13/07/11 | ΕV |
| 2   | Preliminary Master Plan                        | 30/06/11 | ΕV |
| 1   | Concept Plans                                  | 06/06/11 | ΕV |
| NO. | REVISION                                       | DATE     | B  |

OJECT

Mountbatten Park 3191 St. Mary's Road Winnipeg, MB

| DRAWN BY    | EW | <sup>DATE</sup> 2 September, 2011 |  |
|-------------|----|-----------------------------------|--|
| APPROVED BY | DW | As Shown                          |  |

Details 2

| PROJECT NO. | SHEET NO. | REVISION NO. |  |
|-------------|-----------|--------------|--|
| 1103        | L7        | 0            |  |