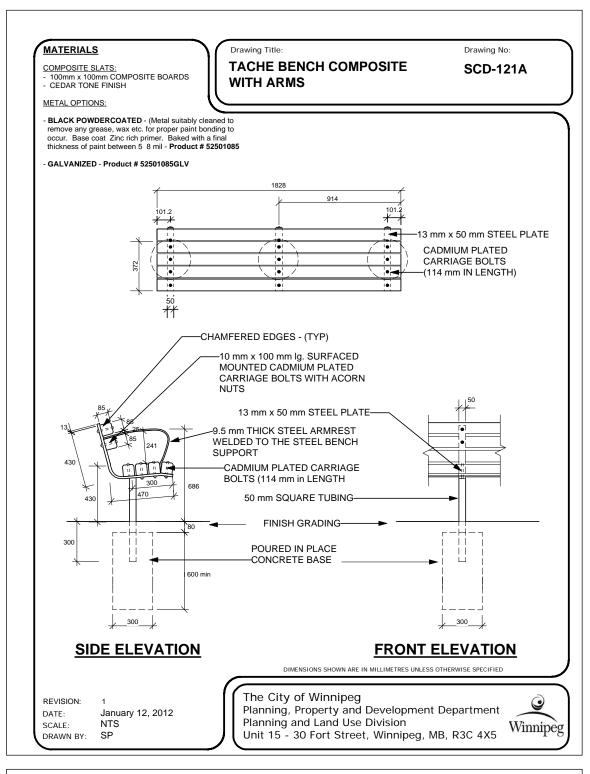

## David Wagner Associates Inc.

4 - 430 River Avenue Winnipeg, Manitoba. R3L 0C6 (204) 452-2426 LANDSCAPE ARCHITECTURE • URBAN DESIGN • GOLF COURSE ARCHITECTURI

TES

Location of underground structures as shown are based on the best information available but no guarantee is given that all existing utilities are shown or that the given locations are exact. Confirmation of existence and exact location of all services must be obtained from the individual utilities before proceeding with construction.

DO NOT SCALE - DRAWING PLOT MAY NOT BE AT 100%

|     | RELEASED FOR CONSTRUCTION DATE: 7 August, 2012 |          |    |
|-----|------------------------------------------------|----------|----|
| 8   | 99.5% Revisions                                | 19/07/12 | E۷ |
| 7   | 99% Design                                     | 31/01/12 | ΕV |
| 6   | 90% Design                                     | 02/09/11 | ΕV |
| 5   | 66% Design                                     | 19/08/11 | Ĺ  |
| 4   | Revised Master Plan                            | 25/07/11 | É  |
| 3   | Master Plan                                    | 13/07/11 | ΕV |
| 2   | Preliminary Master Plan                        | 30/06/11 | ΕV |
| 1   | Concept Plans                                  | 06/06/11 | ΕV |
| NO. | REVISION                                       | DATE     | B  |

OJECT

Mountbatten Park 3191 St. Mary's Road Winnipeg, MB

| DRAWN BY    | EW | <sup>DATE</sup> 2 September, 2011 |  |
|-------------|----|-----------------------------------|--|
| APPROVED BY | DW | As Shown                          |  |

Details 2

| PROJECT NO. | SHEET NO. | REVISION NO. |  |
|-------------|-----------|--------------|--|
| 1103        | L7        | 0            |  |