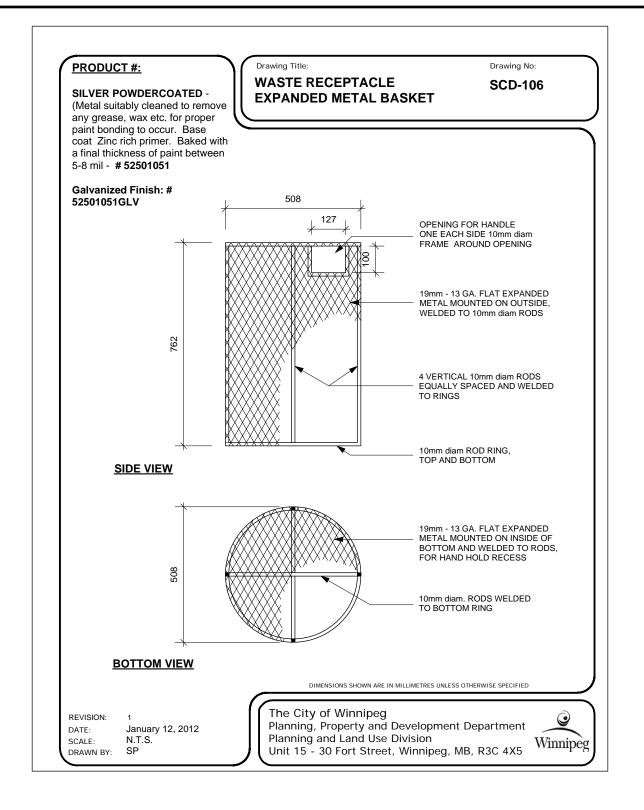

## David Wagner Associates Inc.

4 - 430 River Avenue Winnipeg, Manitoba. R3L 0C6 (204) 452-2426 LANDSCAPE ARCHITECTURE • URBAN DESIGN • GOLF COURSE ARCHITECTURI

TES

Location of underground structures as shown are based on the best information available but no guarantee is given that all existing utilities are shown or that the given locations are exact. Confirmation of existence and exact location of all services must be obtained from the individual utilities before proceeding with construction.

DO NOT SCALE - DRAWING PLOT MAY NOT BE AT 100%

|     | RELEASED FOR CONSTRUCTION DATE: 7 August, 2012 |          |    |
|-----|------------------------------------------------|----------|----|
| 8   | 99.5% Revisions                                | 19/07/12 | E۷ |
| 7   | 99% Design                                     | 31/01/12 | ΕV |
| 6   | 90% Design                                     | 02/09/11 | ΕV |
| 5   | 66% Design                                     | 19/08/11 | Ĺ  |
| 4   | Revised Master Plan                            | 25/07/11 | É  |
| 3   | Master Plan                                    | 13/07/11 | ΕV |
| 2   | Preliminary Master Plan                        | 30/06/11 | ΕV |
| 1   | Concept Plans                                  | 06/06/11 | ΕV |
| NO. | REVISION                                       | DATE     | B  |

OJECT

Mountbatten Park 3191 St. Mary's Road Winnipeg, MB

| DRAWN BY    | EW | <sup>DATE</sup> 2 September, 2011 |  |
|-------------|----|-----------------------------------|--|
| APPROVED BY | DW | As Shown                          |  |

Details 2

| PROJECT NO. | SHEET NO. | REVISION NO. |  |
|-------------|-----------|--------------|--|
| 1103        | L7        | 0            |  |