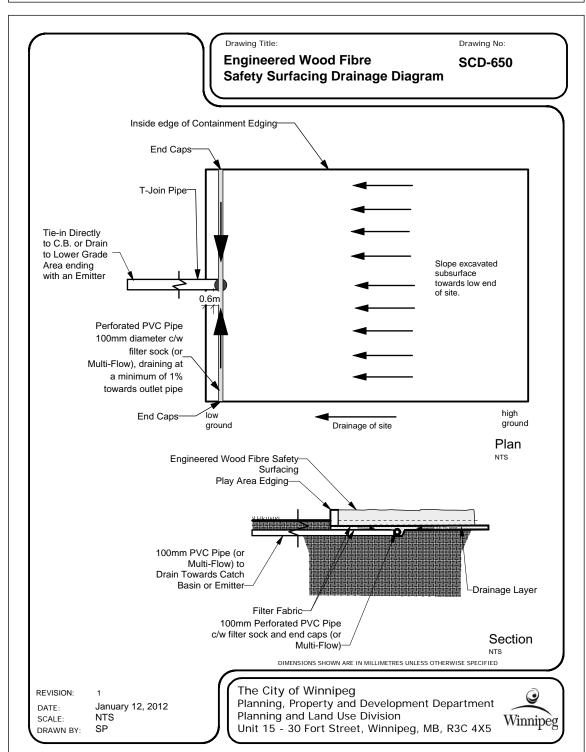

## David Wagner Associates Inc.

4 - 430 River Avenue Winnipeg, Manitoba. R3L 0C6 (204) 452-2426

LANDSCAPE ARCHITECTURE • URBAN DESIGN • GOLF COURSE ARCHITECTURI

NOTES

Location of underground structures as shown are based on the best information available but no guarantee is given that all existing utilities are shown or that the given locations are exact. Confirmation of existence and exact location of all services must be obtained from the individual utilities before proceeding with construction.

DO NOT SCALE – DRAWING PLOT MAY NOT BE AT 100%



|     | RELEASED FOR CONSTRUCTION DATE: 7 August, 2012 |          |
|-----|------------------------------------------------|----------|
| 8   | 99.5% Revisions                                | 19/07/12 |
| 7   | 99% Design