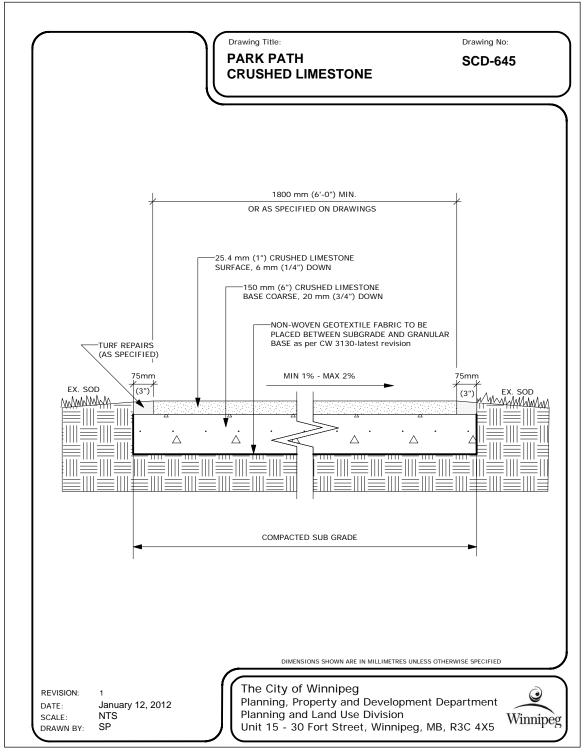

## David Wagner Associates Inc.

4 - 430 River Avenue Winnipeg, Manitoba. R3L 0C6 (204) 452-2426

LANDSCAPE ARCHITECTURE • URBAN DESIGN • GOLF COURSE ARCHITECTURI

NOTES

Location of underground structures as shown are based on the best information available but no guarantee is given that all existing utilities are shown or that the given locations are exact. Confirmation of existence and exact location of all services must be obtained from the individual utilities before proceeding with construction.

DO NOT SCALE – DRAWING PLOT MAY NOT BE AT 100%



|     | RELEASED FOR CONSTRUCTION DATE: 7 August, 2012 |          |
|-----|------------------------------------------------|----------|
| 8   | 99.5% Revisions                                | 19/07/12 |
| 7   | 99% Design