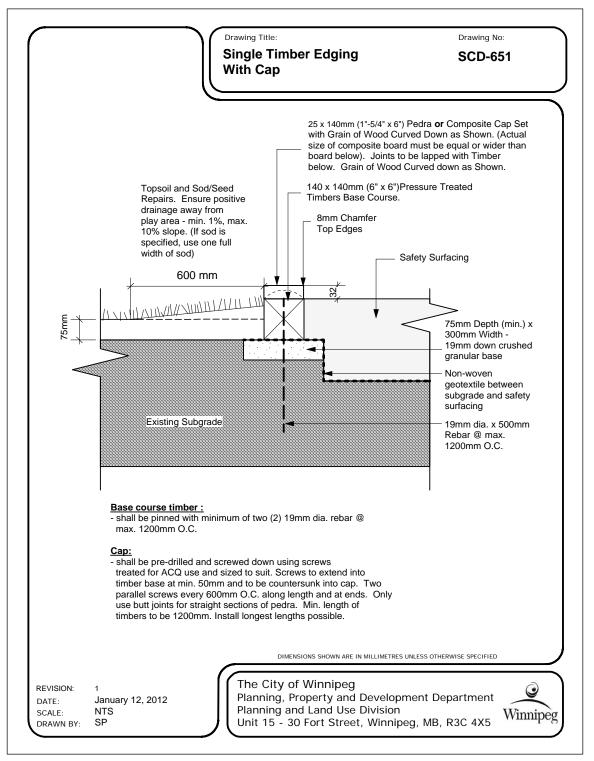

## David Wagner Associates Inc.

4 - 430 River Avenue Winnipeg, Manitoba. R3L 0C6 (204) 452-2426

LANDSCAPE ARCHITECTURE • URBAN DESIGN • GOLF COURSE ARCHITECTURI

NOTES

Location of underground structures as shown are based on the best information available but no guarantee is given that all existing utilities are shown or that the given locations are exact. Confirmation of existence and exact location of all services must be obtained from the individual utilities before proceeding with construction.

DO NOT SCALE – DRAWING PLOT MAY NOT BE AT 100%



|     | RELEASED FOR CONSTRUCTION DATE: 7 August, 2012 |          |
|-----|------------------------------------------------|----------|
| 8   | 99.5% Revisions                                | 19/07/12 |
| 7   | 99% Design