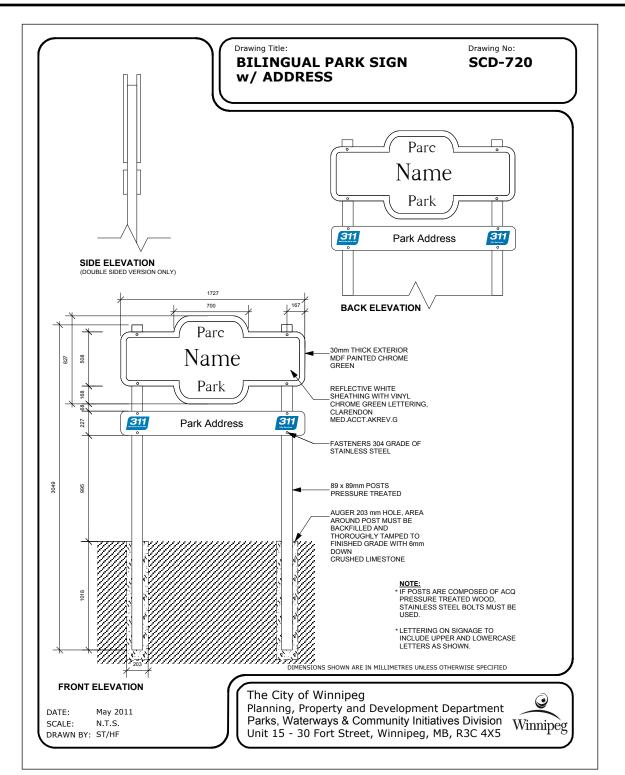

## David Wagner Associates Inc.

4 - 430 River Avenue Winnipeg, Manitoba. R3L 0C6 (204) 452-2426

LANDSCAPE ARCHITECTURE • URBAN DESIGN • GOLF COURSE ARCHITECTURI

NOTES

Location of underground structures as shown are based on the best information available but no guarantee is given that all existing utilities are shown or that the given locations are exact. Confirmation of existence and exact location of all services must be obtained from the individual utilities before proceeding with construction.

DO NOT SCALE – DRAWING PLOT MAY NOT BE AT 100%



|     | RELEASED FOR CONSTRUCTION DATE: 7 August, 2012 |          |
|-----|------------------------------------------------|----------|
| 8   | 99.5% Revisions                                | 19/07/12 |
| 7   | 99% Design