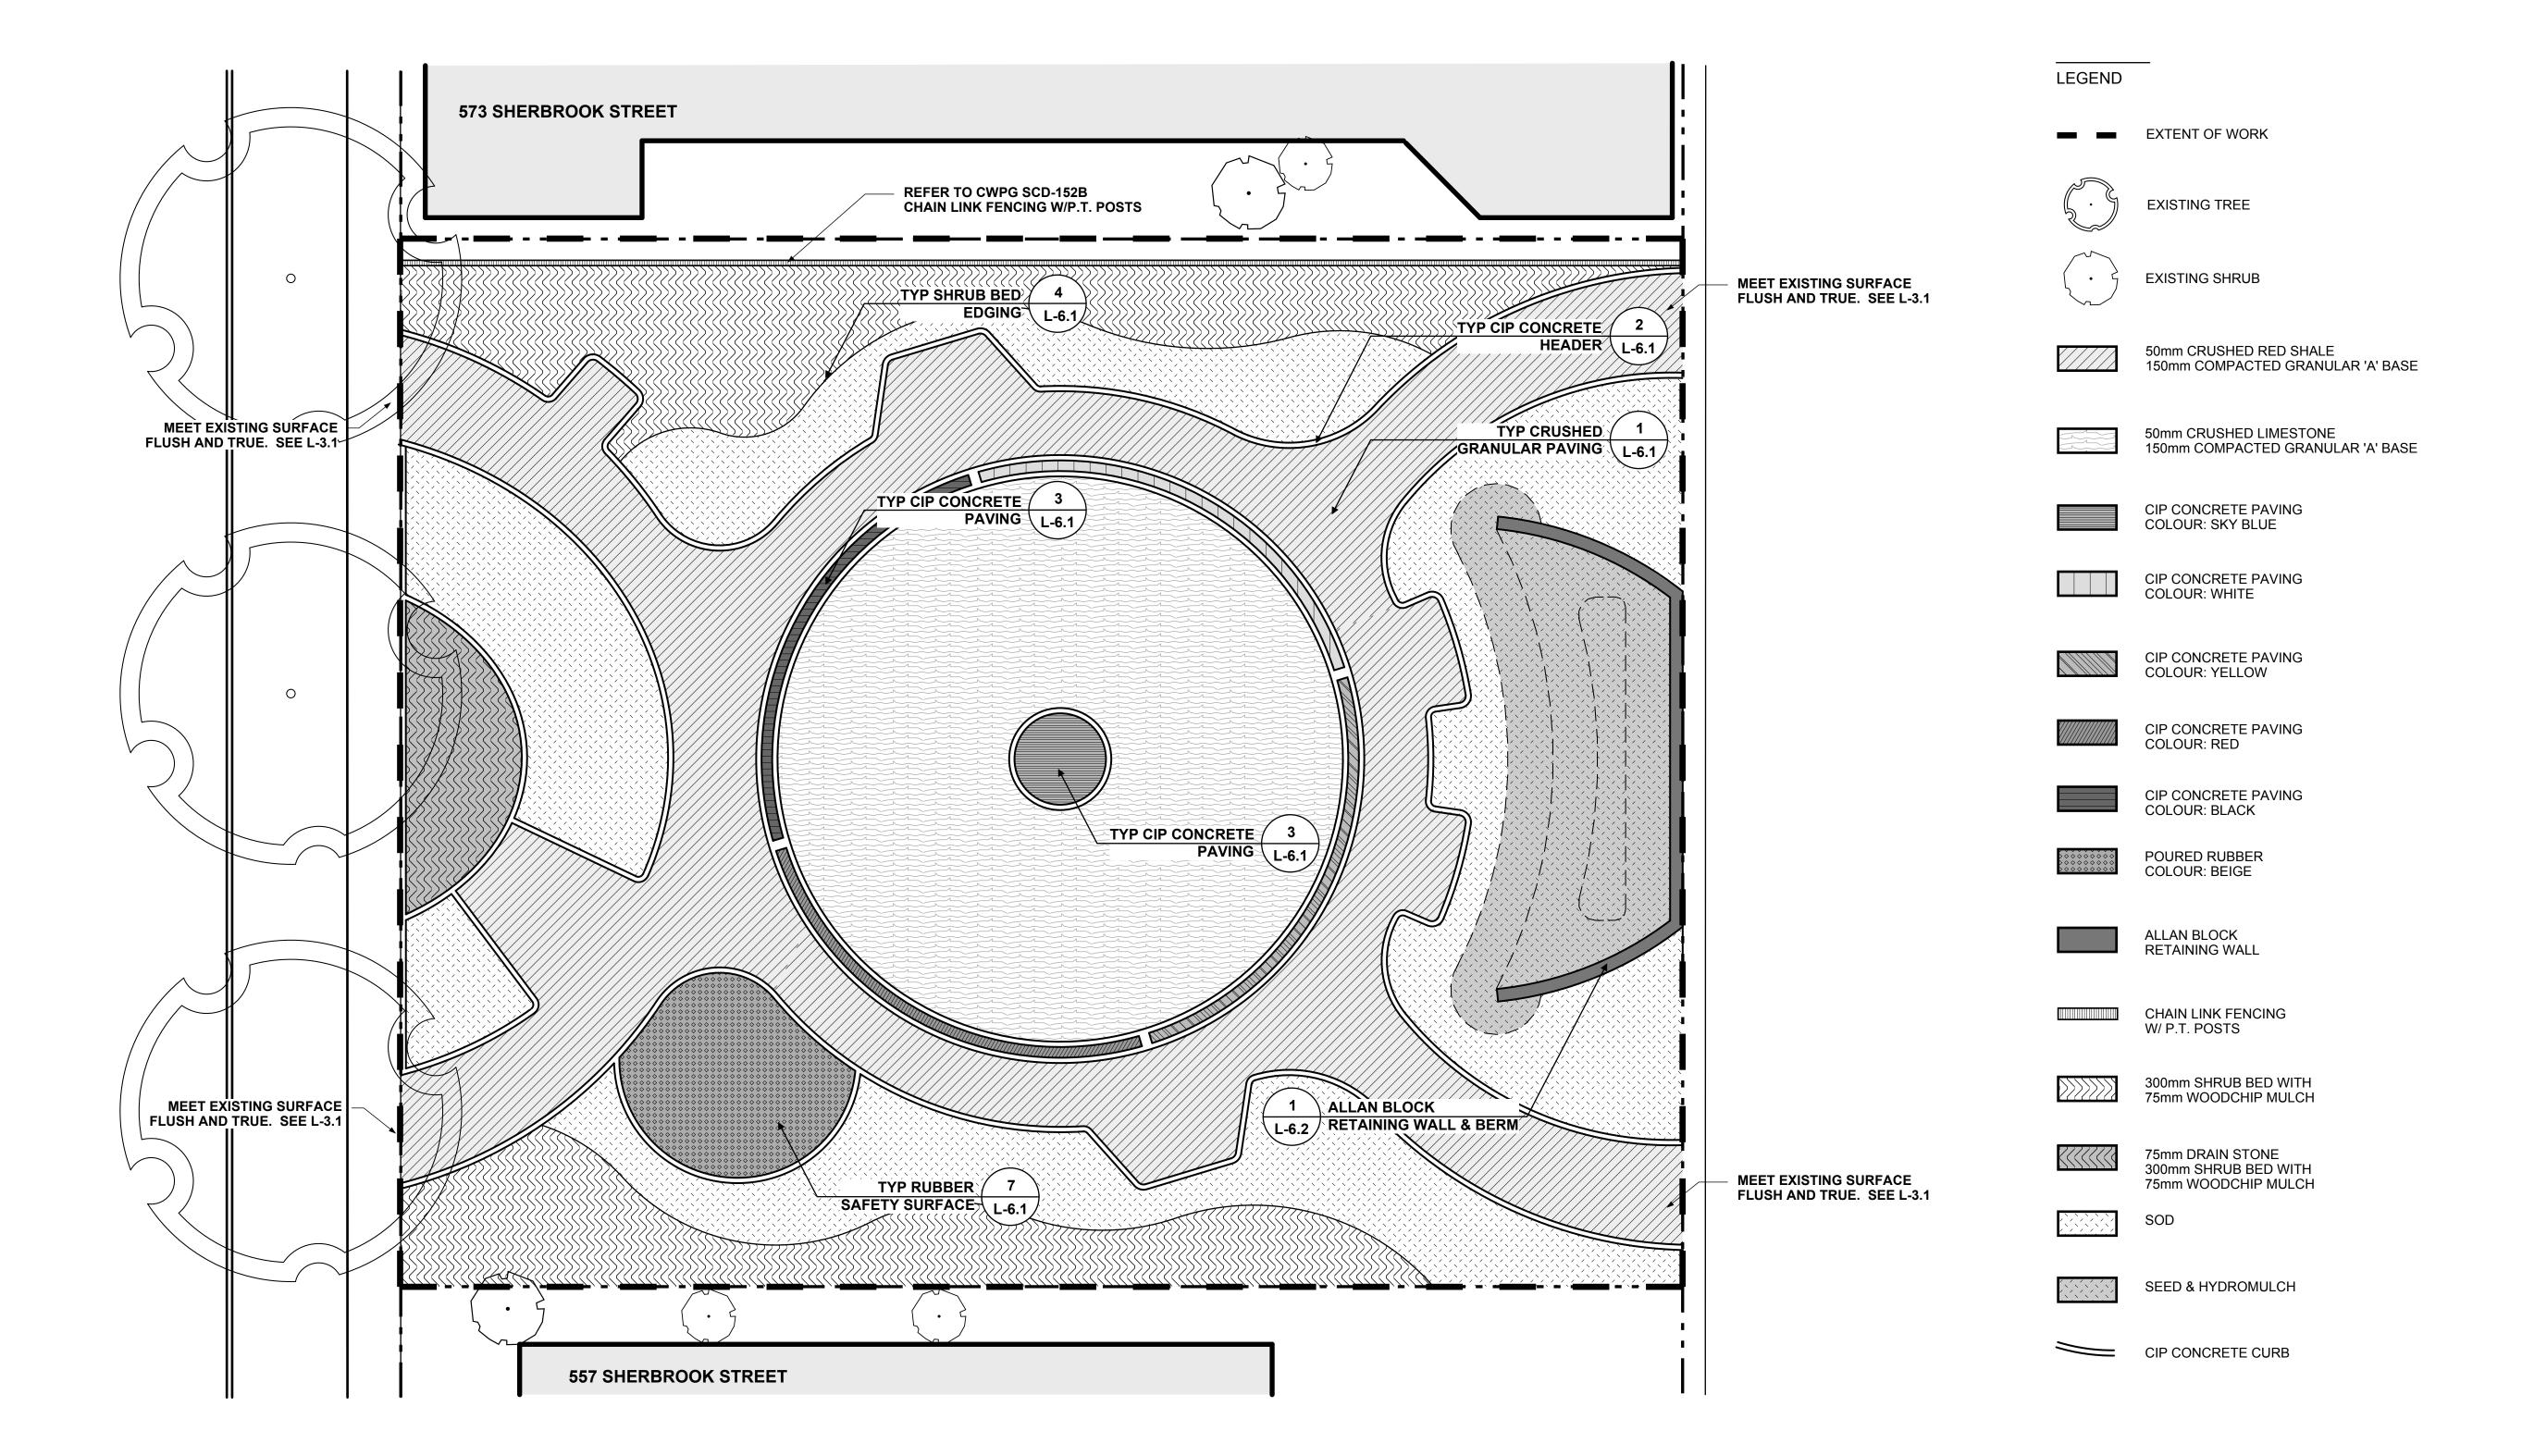

## **MATERIALS NOTES**

- 1. ENSURE THE LOCATION OF ALL EXISTING SERVICES BOTH OLD AND RECENTLY INSTALLED ARE CLEARLY LOCATED ON SITE PRIOR TO CONSTRUCTION. THE CONTRACTOR WILL BE RESPONSIBLE FOR REPAIRING ALL DAMAGE CAUSED TO SERVICES DURING LANDSCAPE CONSTRUCTION.
- 2. REFER TO SPECIFICATIONS FOR DETAILED MATERIAL DESCRIPTIONS.
- 3. ANY AREA DISTURBED BY CONSTRUCTION NOT SHOWN ON THIS DRAWING MUST BE RETURNED TO ITS ORIGINAL CONDITION.

## HARD LANDSCAPE MATERIAL NOTES:

(SEE L-5.1 FOR SOFT LANDSCAPE MATERIALS NOTES)

- 1. STAKE OUT AREA TO BE INSTALLED AND OBTAIN CONTRACT ADMINISTRATOR APPROVAL OF LAYOUT PRIOR TO PROCEEDING.
- 2. ROUGH GRADE SUBGRADE AND COMPACT PRIOR TO PLACING BASE MATERIALS, ENSURING POSITIVE DRAINAGE OF SUBSTRATE AS NOTED ON DRAWING L-3.1.
- 3. INSTALL ALL SUB BASE AND BASE MATERIALS UNDER FINISHED SURFACES. OBTAIN COMPACTION TEST RESULT AND APPROVAL FROM CONTRACT ADMINISTRATOR PRIOR TO PLACING FINISHED SURFACE MATERIALS.
- 4. PLACE ALL HARD LANDSCAPE MATERIALS TO FORM SMOOTH, UNBROKEN, CONTINUOUS AND ACCESSIBLE FINISHED SURFACES CONFORMING TO DESIGN GRADES AND DETAILS.
- 5. ENSURE ADJACENT SURFACES MEET FLUSH AND TRUE WITHOUT BREAKS, RIDGES OR TRIPPING HAZARDS.
- 6.INSTALL HARD LANDSCAPE SURFACES PRIOR TO SOFT LANDSCAPE SURFACES UNLESS OTHERWISE AUTHORIZED BY LANDSCAPE ARCHITECT ON SITE.
- 7. OBTAIN APPROVAL OF INSTALLED SURFACE FROM CONTRACT ADMINISTRATOR AND REPAIR ANY NOTED DEFICIENCIES AS SOON AS POSSIBLE
- 8. KEEP FINISHED SURFACE CLEAN OF ALL CONSTRUCTION DEBRIS AND EXTRANEOUS MATERIALS.
- 9. PROTECT FINISHED SURFACES FROM ONGOING CONSTRUCTION ON SITE. REPAIR ANY DAMAGE THAT OCCURS DURING SUBSEQUENT PARK INSTALLATIONS.
- 10. OBTAIN FINAL APPROVAL OF ALL SURFACES FROM CONTRACT ADMINISTRATOR PRIOR TO DEMOBILIZATION AND PROJECT CLOSE OUT.

The general contractor shall check & verify all dimensions and report any errors or omissions to the designers.

Project

SPENCE NEIGHBORHOOD - ABORIGINAL SPIRIT PARK
#561-569 SHERBROOK STREET
WINNIPEG, MANITOBA

| Sheet Title MATERIALS PLAN |       |         |       |          |        | Sheet No. |
|----------------------------|-------|---------|-------|----------|--------|-----------|
| Design                     | Drawn | Checked | Scale | Date     | File   | I -4 1    |
| HC/SB                      | SB    | нс      | 1:100 | 07/11/12 | 10-043 | ' - '     |