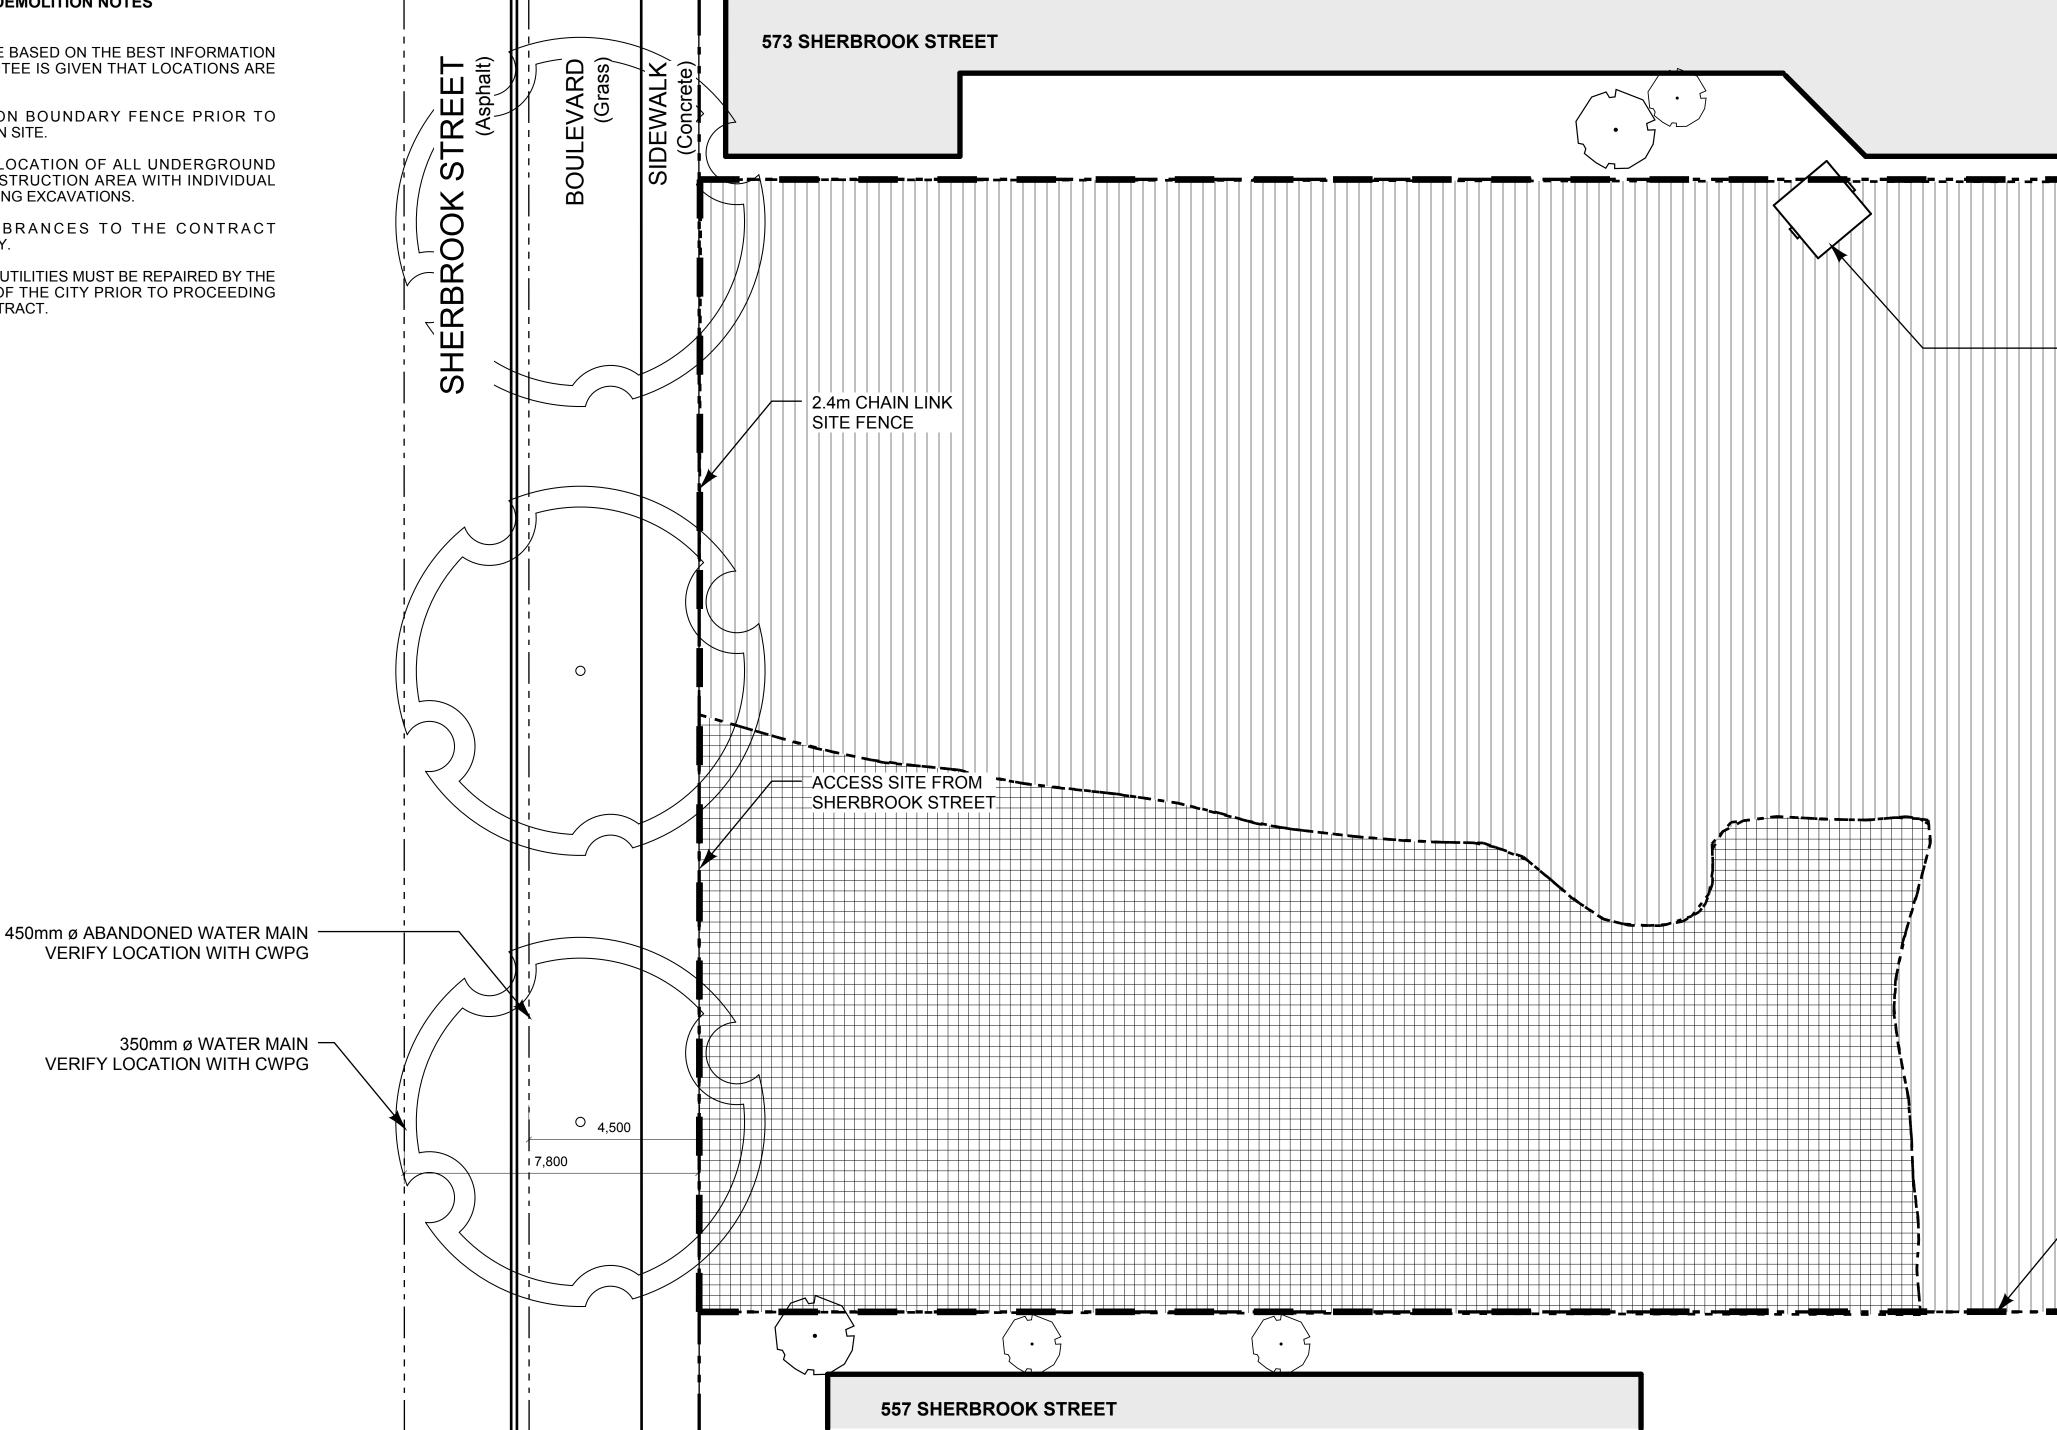

## **GENERAL UG SERVICES & DEMOLITION NOTES**

1. ALL SERVICES SHOWN ARE BASED ON THE BEST INFORMATION AVAILABLE, BUT NO GUARANTEE IS GIVEN THAT LOCATIONS ARE EXACT.

2. INSTALL CONSTRUCTION BOUNDARY FENCE PRIOR TO COMMENCING DEMOLITION ON SITE.

3. VERIFY AND MARK THE LOCATION OF ALL UNDERGROUND SERVICES WITHIN THE CONSTRUCTION AREA WITH INDIVIDUAL UTILITIES BEFORE COMMENCING EXCAVATIONS.

4. REPORT ANY ENCUMBRANCES TO THE CONTRACT ADMINISTRATOR IMMEDIATELY.

5. ANY DAMAGE TO EXISTING UTILITIES MUST BE REPAIRED BY THE CONTRACTOR AT NO COST OF THE CITY PRIOR TO PROCEEDING WITH THE WORK IN THIS CONTRACT.

## TREE PROTECTION

1. LOCATE AND STAKE OUT TREE PROTECTION AREAS PRIOR TO PROJECT START UP. OBTAIN LANDSCAPE ARCHITECT'S AND PROJECT FORESTER'S APPROVAL ON SITE.

2. INSTALL SNOW FENCE BARRIERS AND SIGNAGE AS SPECIFIED TO PREVENT VEHICULAR ACCESS AND DAMAGE TO AREAS DESIGNATED FOR PROTECTION.

3. INFORM ALL TRADES ON SITE THAT FINANCIAL PENALTIES WILL BE INCURRED BY ALL TRADES WHO DAMAGE PROTECTED VEGETATION.

| $\square$ |            |                   |    | Ŕ    | $\bigcirc$                                                                  |       | Seal                     | Client |
|-----------|------------|-------------------|----|------|-----------------------------------------------------------------------------|-------|--------------------------|--------|
|           |            |                   |    |      | Ku M                                                                        |       | S.                       |        |
|           |            |                   |    | (₫)) | $\left( \begin{array}{c} 4 \\ 2 \\ 2 \\ 2 \\ 2 \\ 2 \\ 2 \\ 2 \\ 2 \\ 2 \\$ |       | anous and                |        |
|           |            |                   |    |      | X Y                                                                         |       | Alana                    |        |
| 4         | 2012-07-11 | ISSUED FOR TENDER | SB |      |                                                                             |       | HEATHER CRAM             |        |
| 3         | 2012-04-16 | 99.5% CD          | SB |      |                                                                             |       | ບ<br>ບູ member no. 56 ມີ |        |
| 2         | 2011-09-02 | 99% CD            | SB | 0    | 5                                                                           | 10m   | Stuly 11/12              |        |
| 1         | 2011-03-14 | 66% CD            | SB |      |                                                                             |       | YOUR BURN                |        |
| No.       | Date       | Issue/Revision    | Ву | 0    |                                                                             | 25 ft |                          |        |

| I | I                                           |                          |                                                             |
|---|---------------------------------------------|--------------------------|-------------------------------------------------------------|
| ļ |                                             | LEGEND                   |                                                             |
|   | LANE<br>phalt)                              |                          | PROPERTY LINE                                               |
|   | REAR LANE<br>(Asphalt)                      |                          | EXTENT OF WORK &<br>CONSTRUCTION FENCE LINE                 |
|   |                                             |                          | EXISTING WATERMAIN                                          |
|   | APARTMENT PROPERTY<br>MANAGEMENT TO ARRANGE | $ \underbrace{ \cdot } $ | EXISTING TREE TO PROTECT AND MAINTAIN                       |
|   | FOR RELOCATION OF<br>BFI BIN                | $\overline{ \cdot }$     | EXISTING SHRUB TO PROTECT AND MAINTAIN                      |
|   |                                             |                          | EXISTING BUILDINGS TO REMAIN<br>PROTECT DURING CONSTRUCTION |
|   |                                             |                          | DEMOLISH EXISTING GRASS AREA                                |
|   |                                             |                          | DEMOLISH EXISTING GRANULAR                                  |
|   |                                             |                          |                                                             |
|   |                                             |                          |                                                             |
|   |                                             |                          |                                                             |
|   |                                             |                          |                                                             |
|   |                                             |                          |                                                             |

APPROXIMATE LIMIT OF CONSTRUCTION

|                                               | The general contractor shall check & verify all dimensions and report any errors or omissions to the designers. |           |         |       |          |        |       |  |
|-----------------------------------------------|-----------------------------------------------------------------------------------------------------------------|-----------|---------|-------|----------|--------|-------|--|
| Landscape Architect                           | Project                                                                                                         |           |         |       |          |        |       |  |
| H I L D E R M A N<br>T H O M A S<br>F R A N K | SPENCE NEIGHBORHOOD - ABORIGINAL SPIRIT PARK<br>#561-569 SHERBROOK STREET<br>WINNIPEG, MANITOBA                 |           |         |       |          |        |       |  |
| CRAM                                          | Sheet Title<br>DEMO                                                                                             | Sheet No. |         |       |          |        |       |  |
| Te la se                                      | Design                                                                                                          | Drawn     | Checked | Scale | Date     | File   | L-1.1 |  |
|                                               | HC/SB                                                                                                           | SB        | нс      | 1:100 | 07/11/12 | 10-043 |       |  |