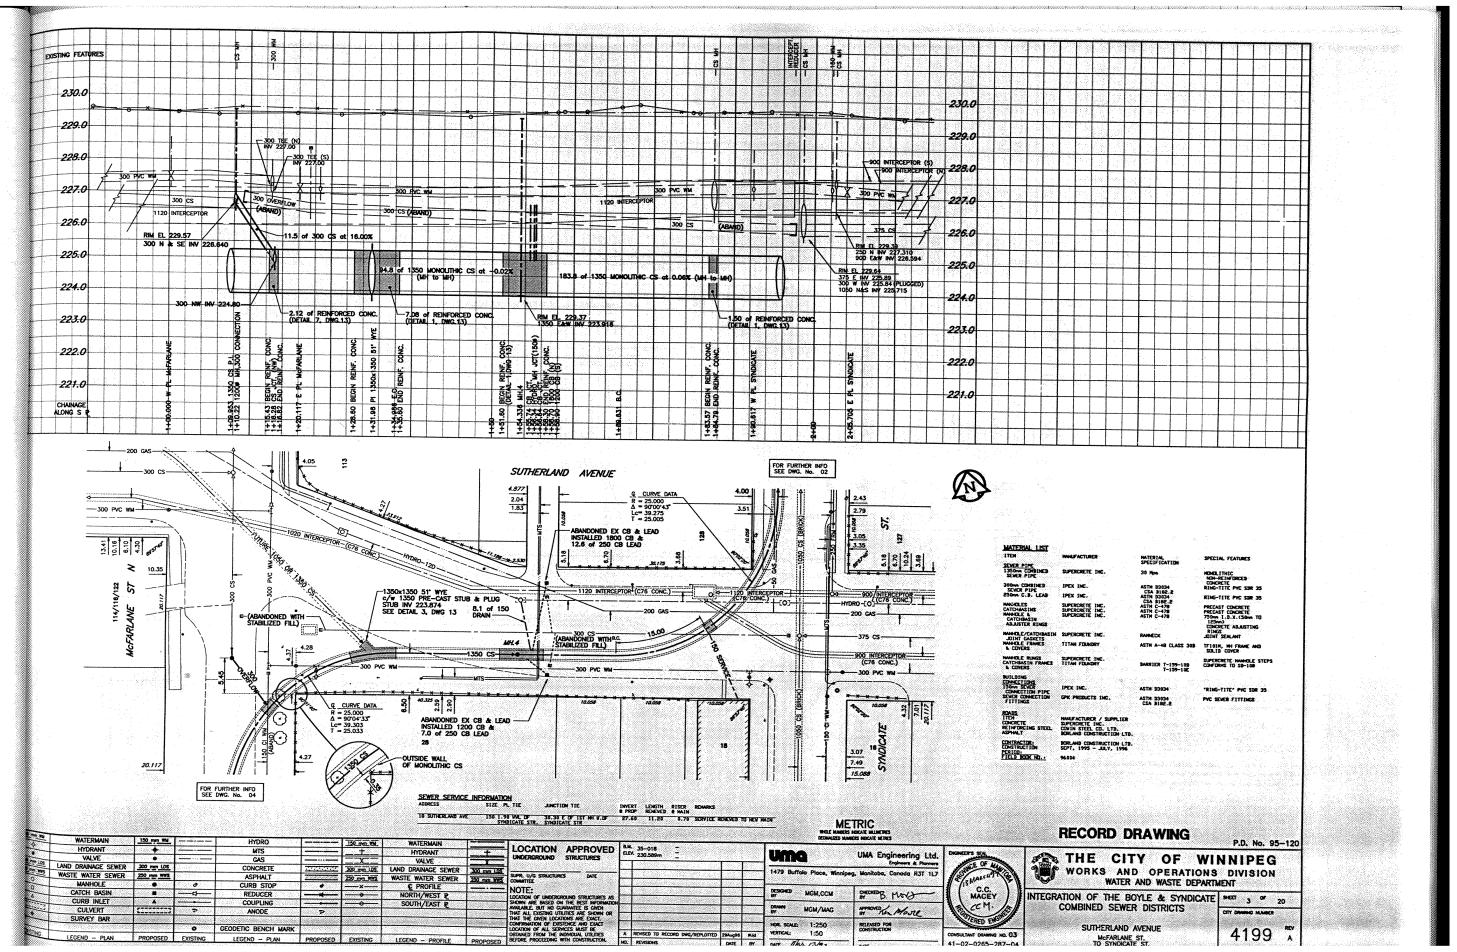

## NOTES

- 1. MANHOLE WALLS AND ROOF TO BE CONSTRUCTED WHILE EXISTING SEWER IN OPERATION.
- 2. SHUT DOWN OF EXISTING 44° | SEWER AND FINAL BREAKING OUT OF 44° | PIPE TO BE ONE OF THE LAST CONSTRUCTION ITEMS TO BE COMPLETED.
- 3. DURATION OF SHUT DOWN SHALL BE KEPT TO A VERY MINIMUM.
- 4 SHUT DOWN OF EXISTING SEWER AND CONNECTION TO BE CO-ORDINATED WITH CONNECTION AT STA. 11+55.1 AND CONNECTION OF EXISTING MANHOLE ON POINT DOUGLAS AVE.
- 5. ALL CONCRETE TO HAVE COMPRESSIVE STRENGTHS AND SLUMPS AS OUTLINED FOR STRUCTURES IN THE SPECIFICATIONS.
- 6. MINIMUM COVER ON REINFORCING BARS TO BE 2" FROM OUTSIDE WALL WHERE FORMED AND 3" WHERE CONCRETE IS POURED AGAINST EARTH FACE.
- 7. No. 6 DOWELS, EACH FACE AT ALL CONSTRUCTION JOINTS.