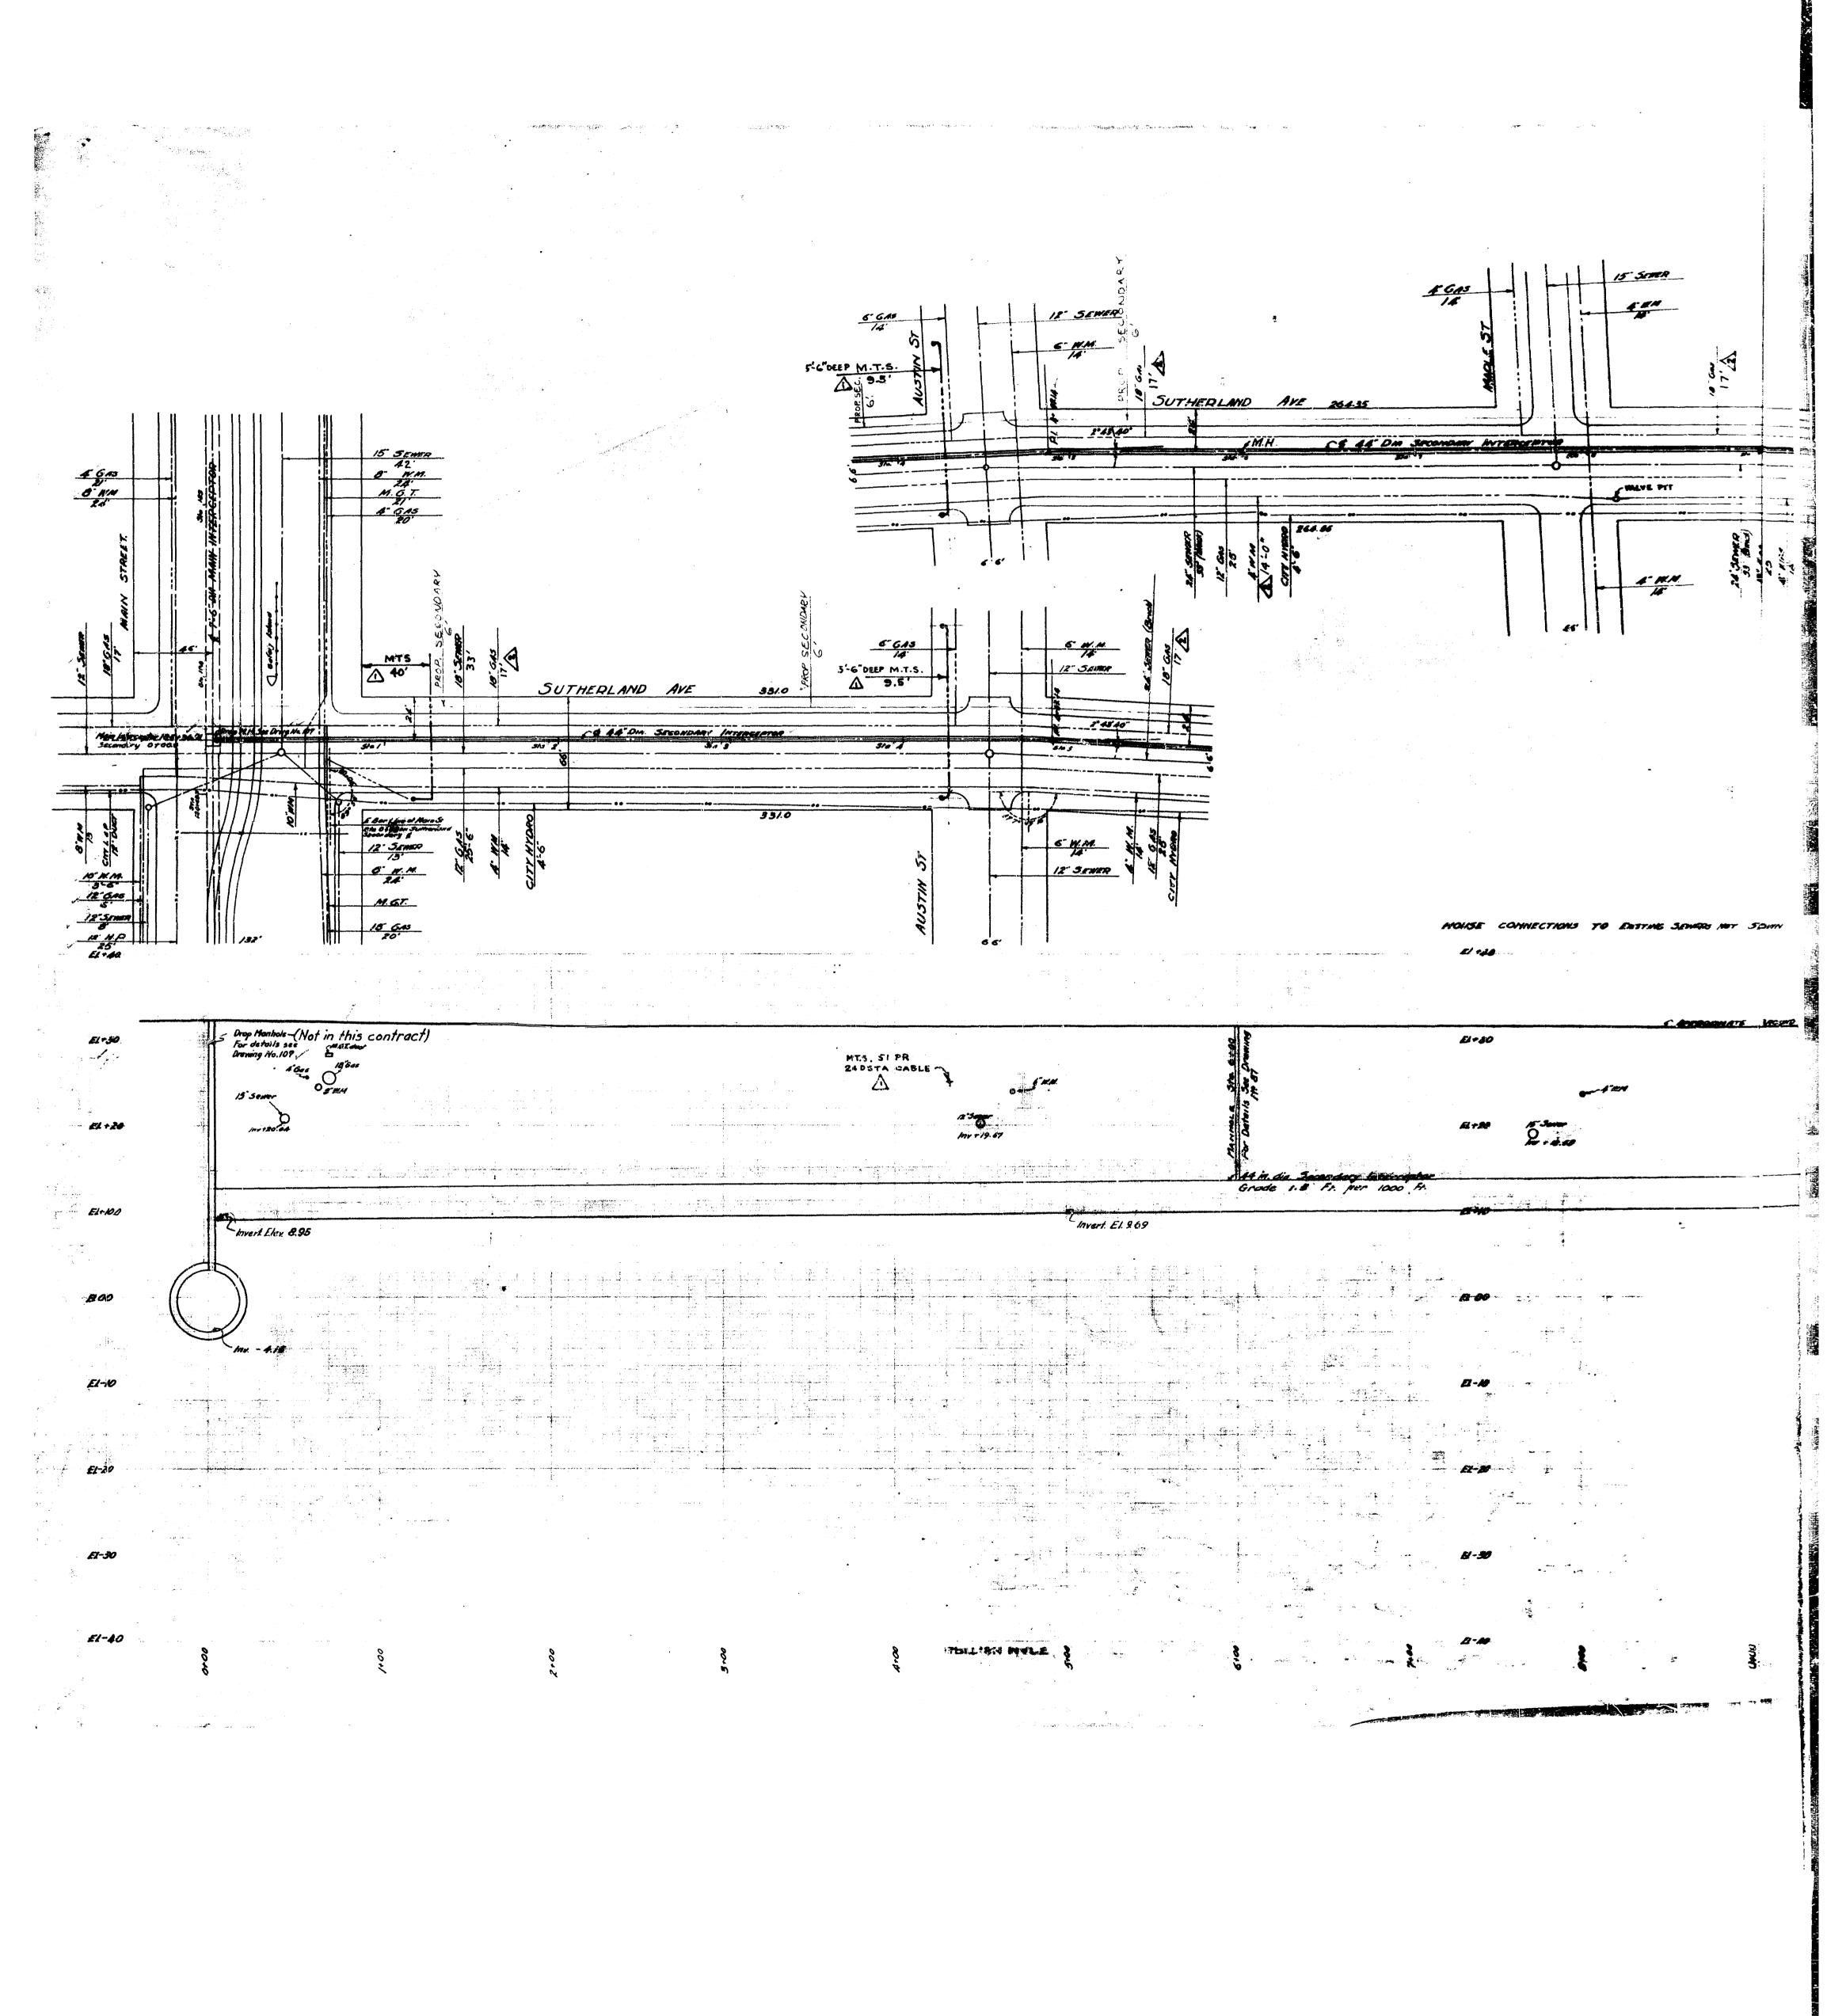

PROP SEC.

HIGGINS









Reinforcing shown but not called for on this drawing, is typical for this Secondary Sewer.

| GREATER WINNIPEG SANITARY DISTRICT