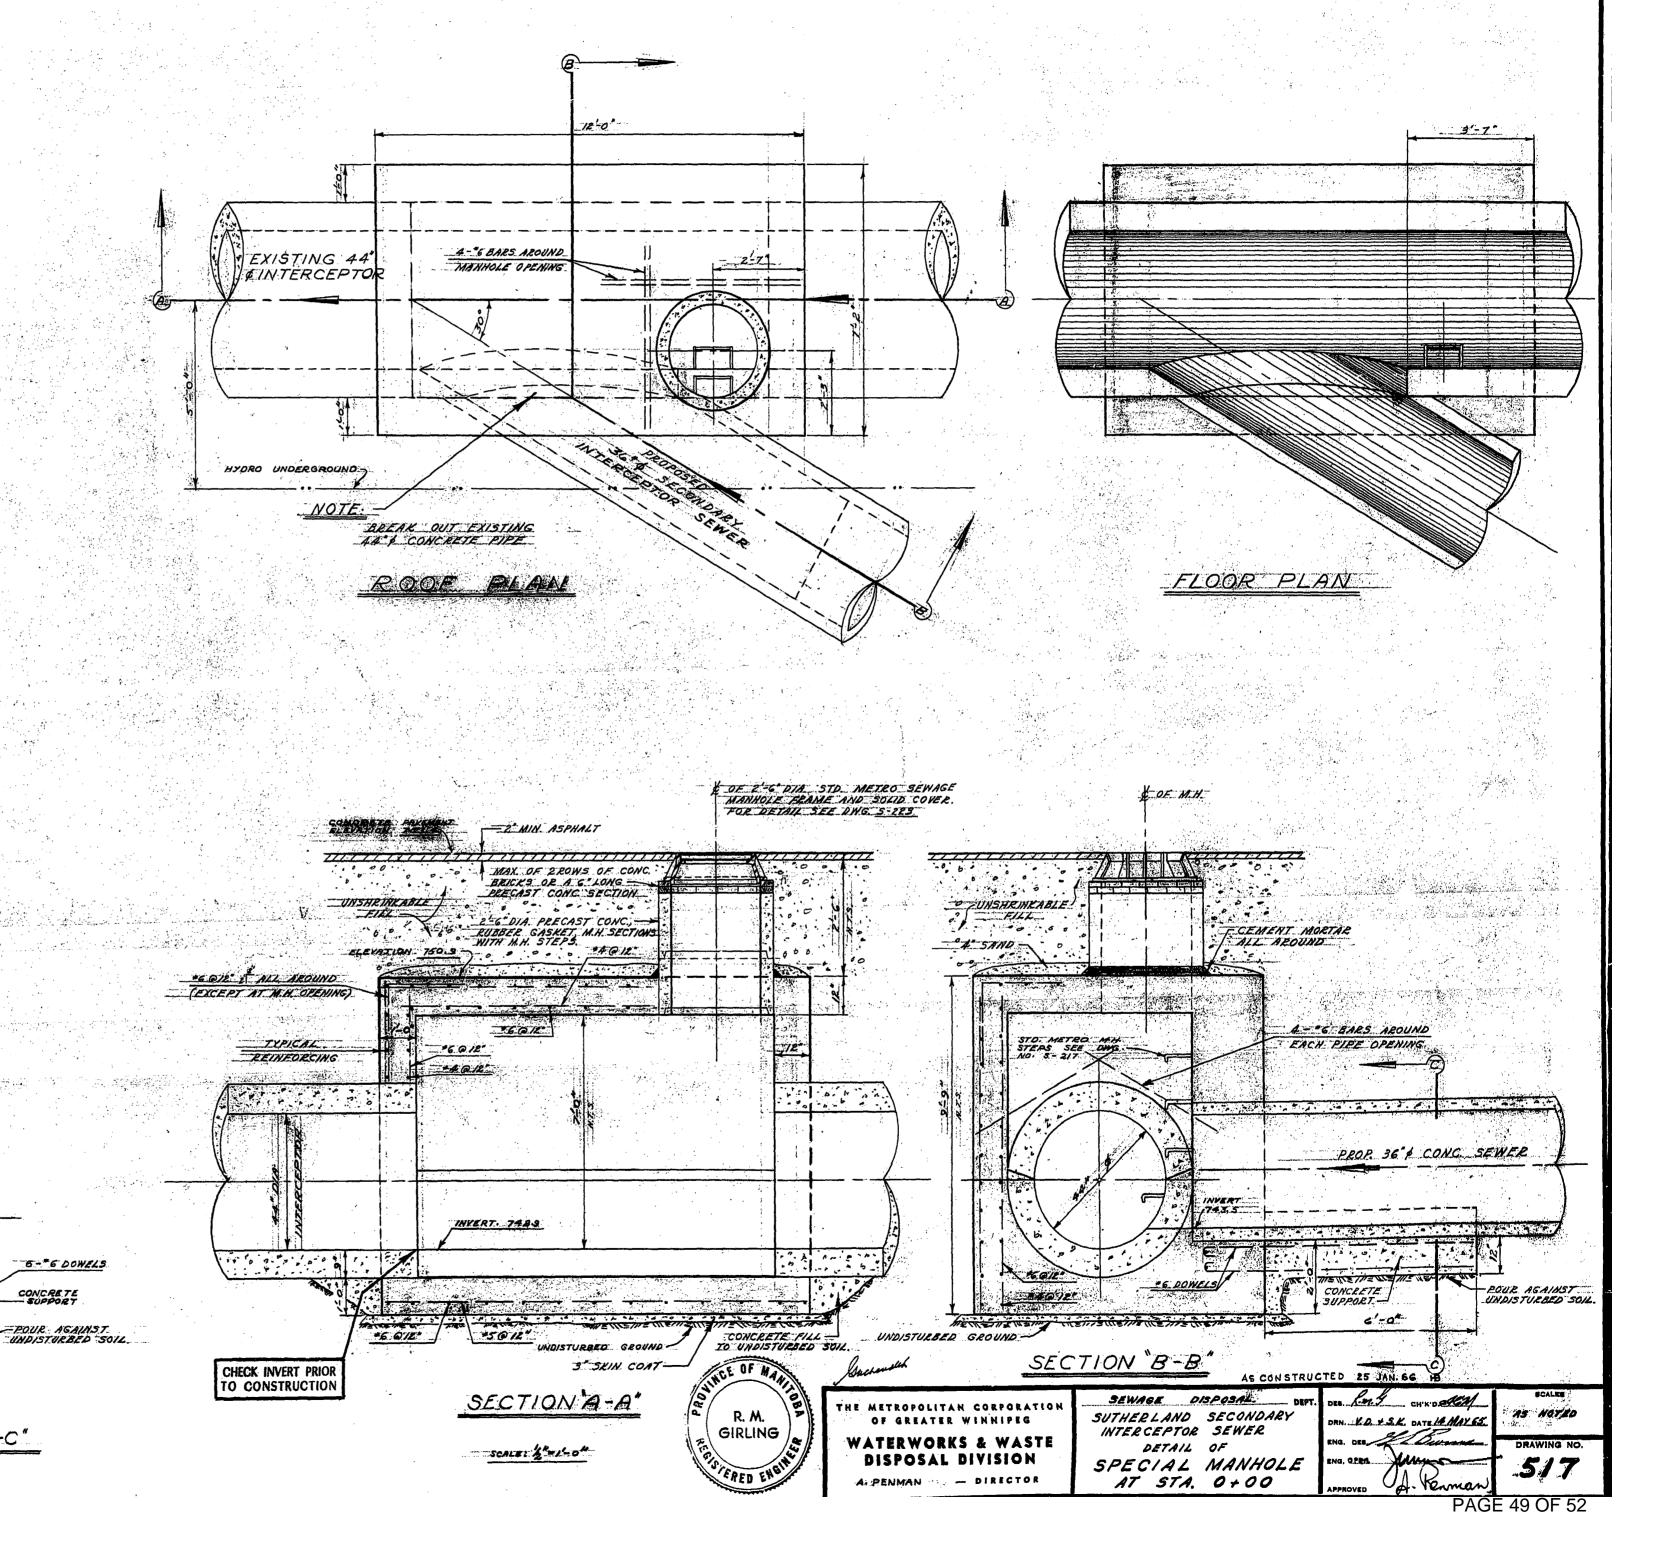

## NOTES

- 1. MANHOLE WALLS AND ROOF TO BE CONSTRUCTED WHILE EXISTING SEWER IN OPERATION.
- 2. SHUT DOWN OF EXISTING 44° | SEWER AND FINAL BREAKING OUT OF 44° | PIPE TO BE ONE OF THE LAST CONSTRUCTION ITEMS TO BE COMPLETED.
- 3. DURATION OF SHUT DOWN SHALL BE KEPT TO A VERY MINIMUM.
- 4 SHUT DOWN OF EXISTING SEWER AND CONNECTION TO BE CO-ORDINATED WITH CONNECTION AT STA. 11+55.1 AND CONNECTION OF EXISTING MANHOLE ON POINT DOUGLAS AVE.
- 5. ALL CONCRETE TO HAVE COMPRESSIVE STRENGTHS AND SLUMPS AS OUTLINED FOR STRUCTURES IN THE SPECIFICATIONS.
- 6. MINIMUM COVER ON REINFORCING BARS TO BE 2" FROM OUTSIDE WALL WHERE FORMED AND 3" WHERE CONCRETE IS POURED AGAINST EARTH FACE.
- 7. No. 6 DOWELS, EACH FACE AT ALL CONSTRUCTION JOINTS.