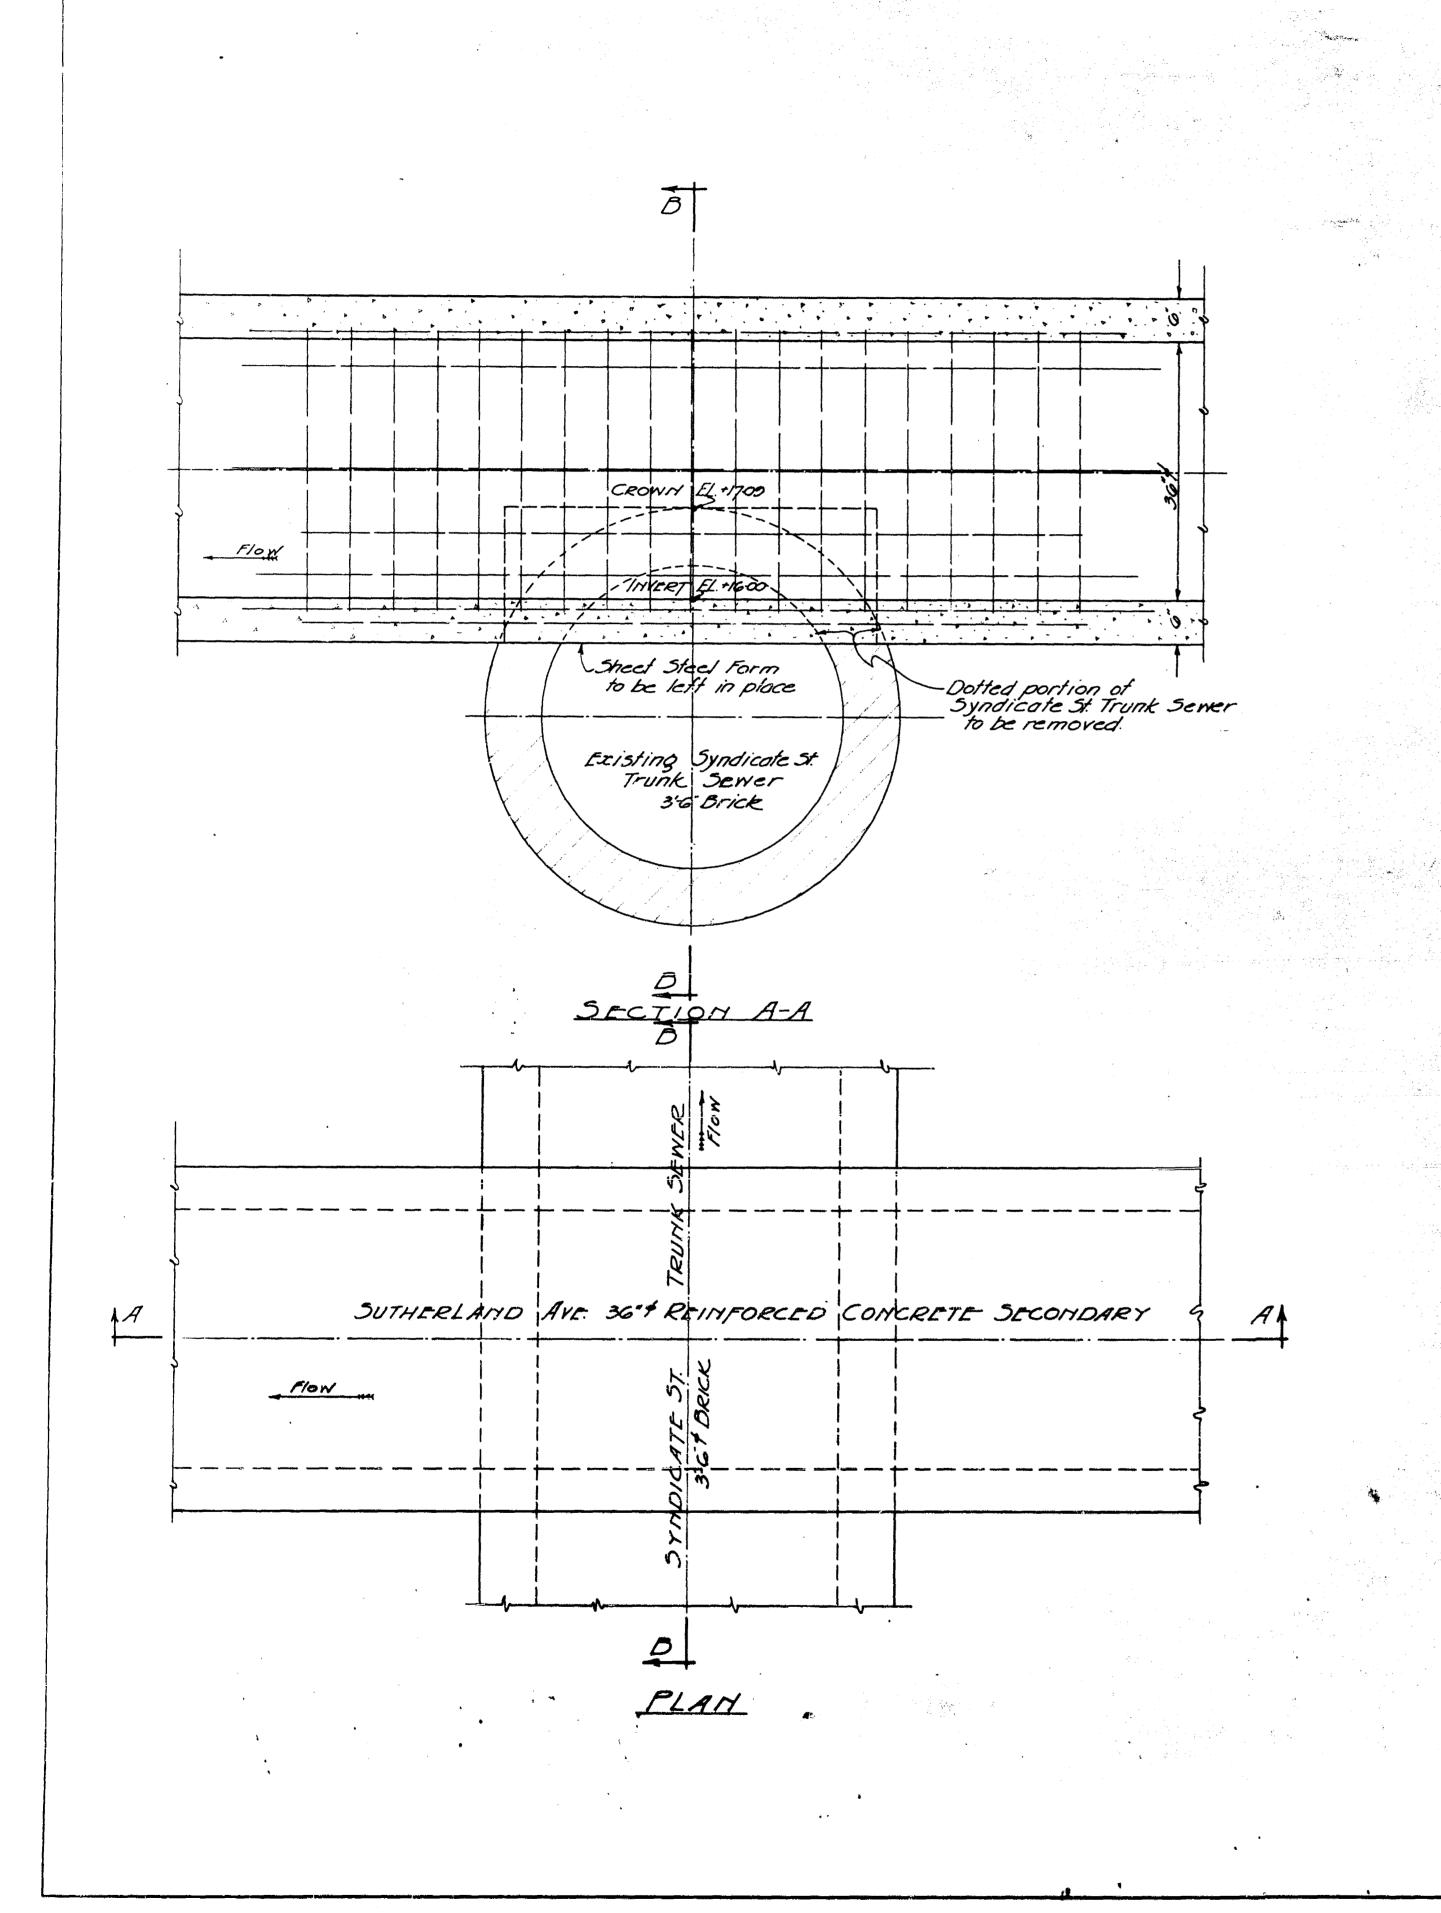

## NOTES

- 1. MANHOLE WALLS AND ROOF TO BE CONSTRUCTED WHILE EXISTING SEWER IN OPERATION.
- 2. SHUT DOWN OF EXISTING 44° | SEWER AND FINAL BREAKING OUT OF 44° | PIPE TO BE ONE OF THE LAST CONSTRUCTION ITEMS TO BE COMPLETED.
- 3. DURATION OF SHUT DOWN SHALL BE KEPT TO A VERY MINIMUM.
- 4 SHUT DOWN OF EXISTING SEWER AND CONNECTION TO BE CO-ORDINATED WITH CONNECTION AT STA. 11+55.1 AND CONNECTION OF EXISTING MANHOLE ON POINT DOUGLAS AVE.
- 5. ALL CONCRETE TO HAVE COMPRESSIVE STRENGTHS AND SLUMPS AS OUTLINED FOR STRUCTURES IN THE SPECIFICATIONS.
- 6. MINIMUM COVER ON REINFORCING BARS TO BE 2" FROM OUTSIDE WALL WHERE FORMED AND 3" WHERE CONCRETE IS POURED AGAINST EARTH FACE.
- 7. No. 6 DOWELS, EACH FACE AT ALL CONSTRUCTION JOINTS.