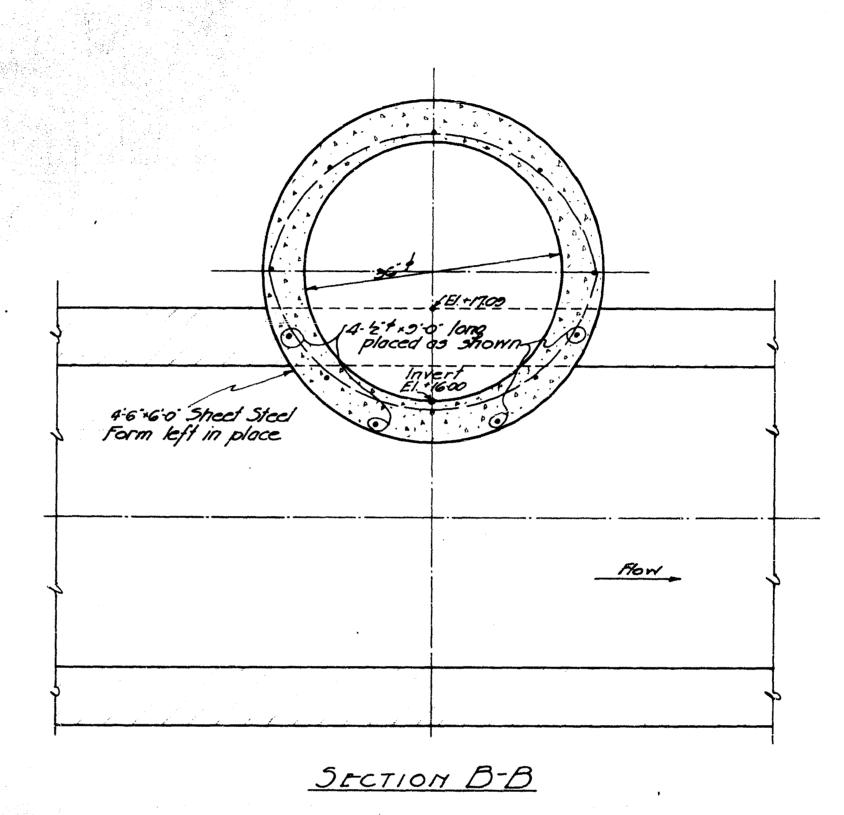

## NOTES

- 1. MANHOLE WALLS AND ROOF TO BE CONSTRUCTED WHILE EXISTING SEWER IN OPERATION.
- 2. SHUT DOWN OF EXISTING 44° | SEWER AND FINAL BREAKING OUT OF 44° | PIPE TO BE ONE OF THE LAST CONSTRUCTION ITEMS TO BE COMPLETED.
- 3. DURATION OF SHUT DOWN SHALL BE KEPT TO A VERY MINIMUM.
- 4 SHUT DOWN OF EXISTING SEWER AND CONNECTION TO BE CO-ORDINATED WITH CONNECTION AT STA. 11+55.1 AND CONNECTION OF EXISTING MANHOLE ON POINT DOUGLAS AVE.
- 5. ALL CONCRETE TO HAVE COMPRESSIVE STRENGTHS AND SLUMPS AS OUTLINED FOR STRUCTURES IN THE SPECIFICATIONS.
- 6. MINIMUM COVER ON REINFORCING BARS TO BE 2" FROM OUTSIDE WALL WHERE FORMED AND 3" WHERE CONCRETE IS POURED AGAINST EARTH FACE.
- 7. No. 6 DOWELS, EACH FACE AT ALL CONSTRUCTION JOINTS.