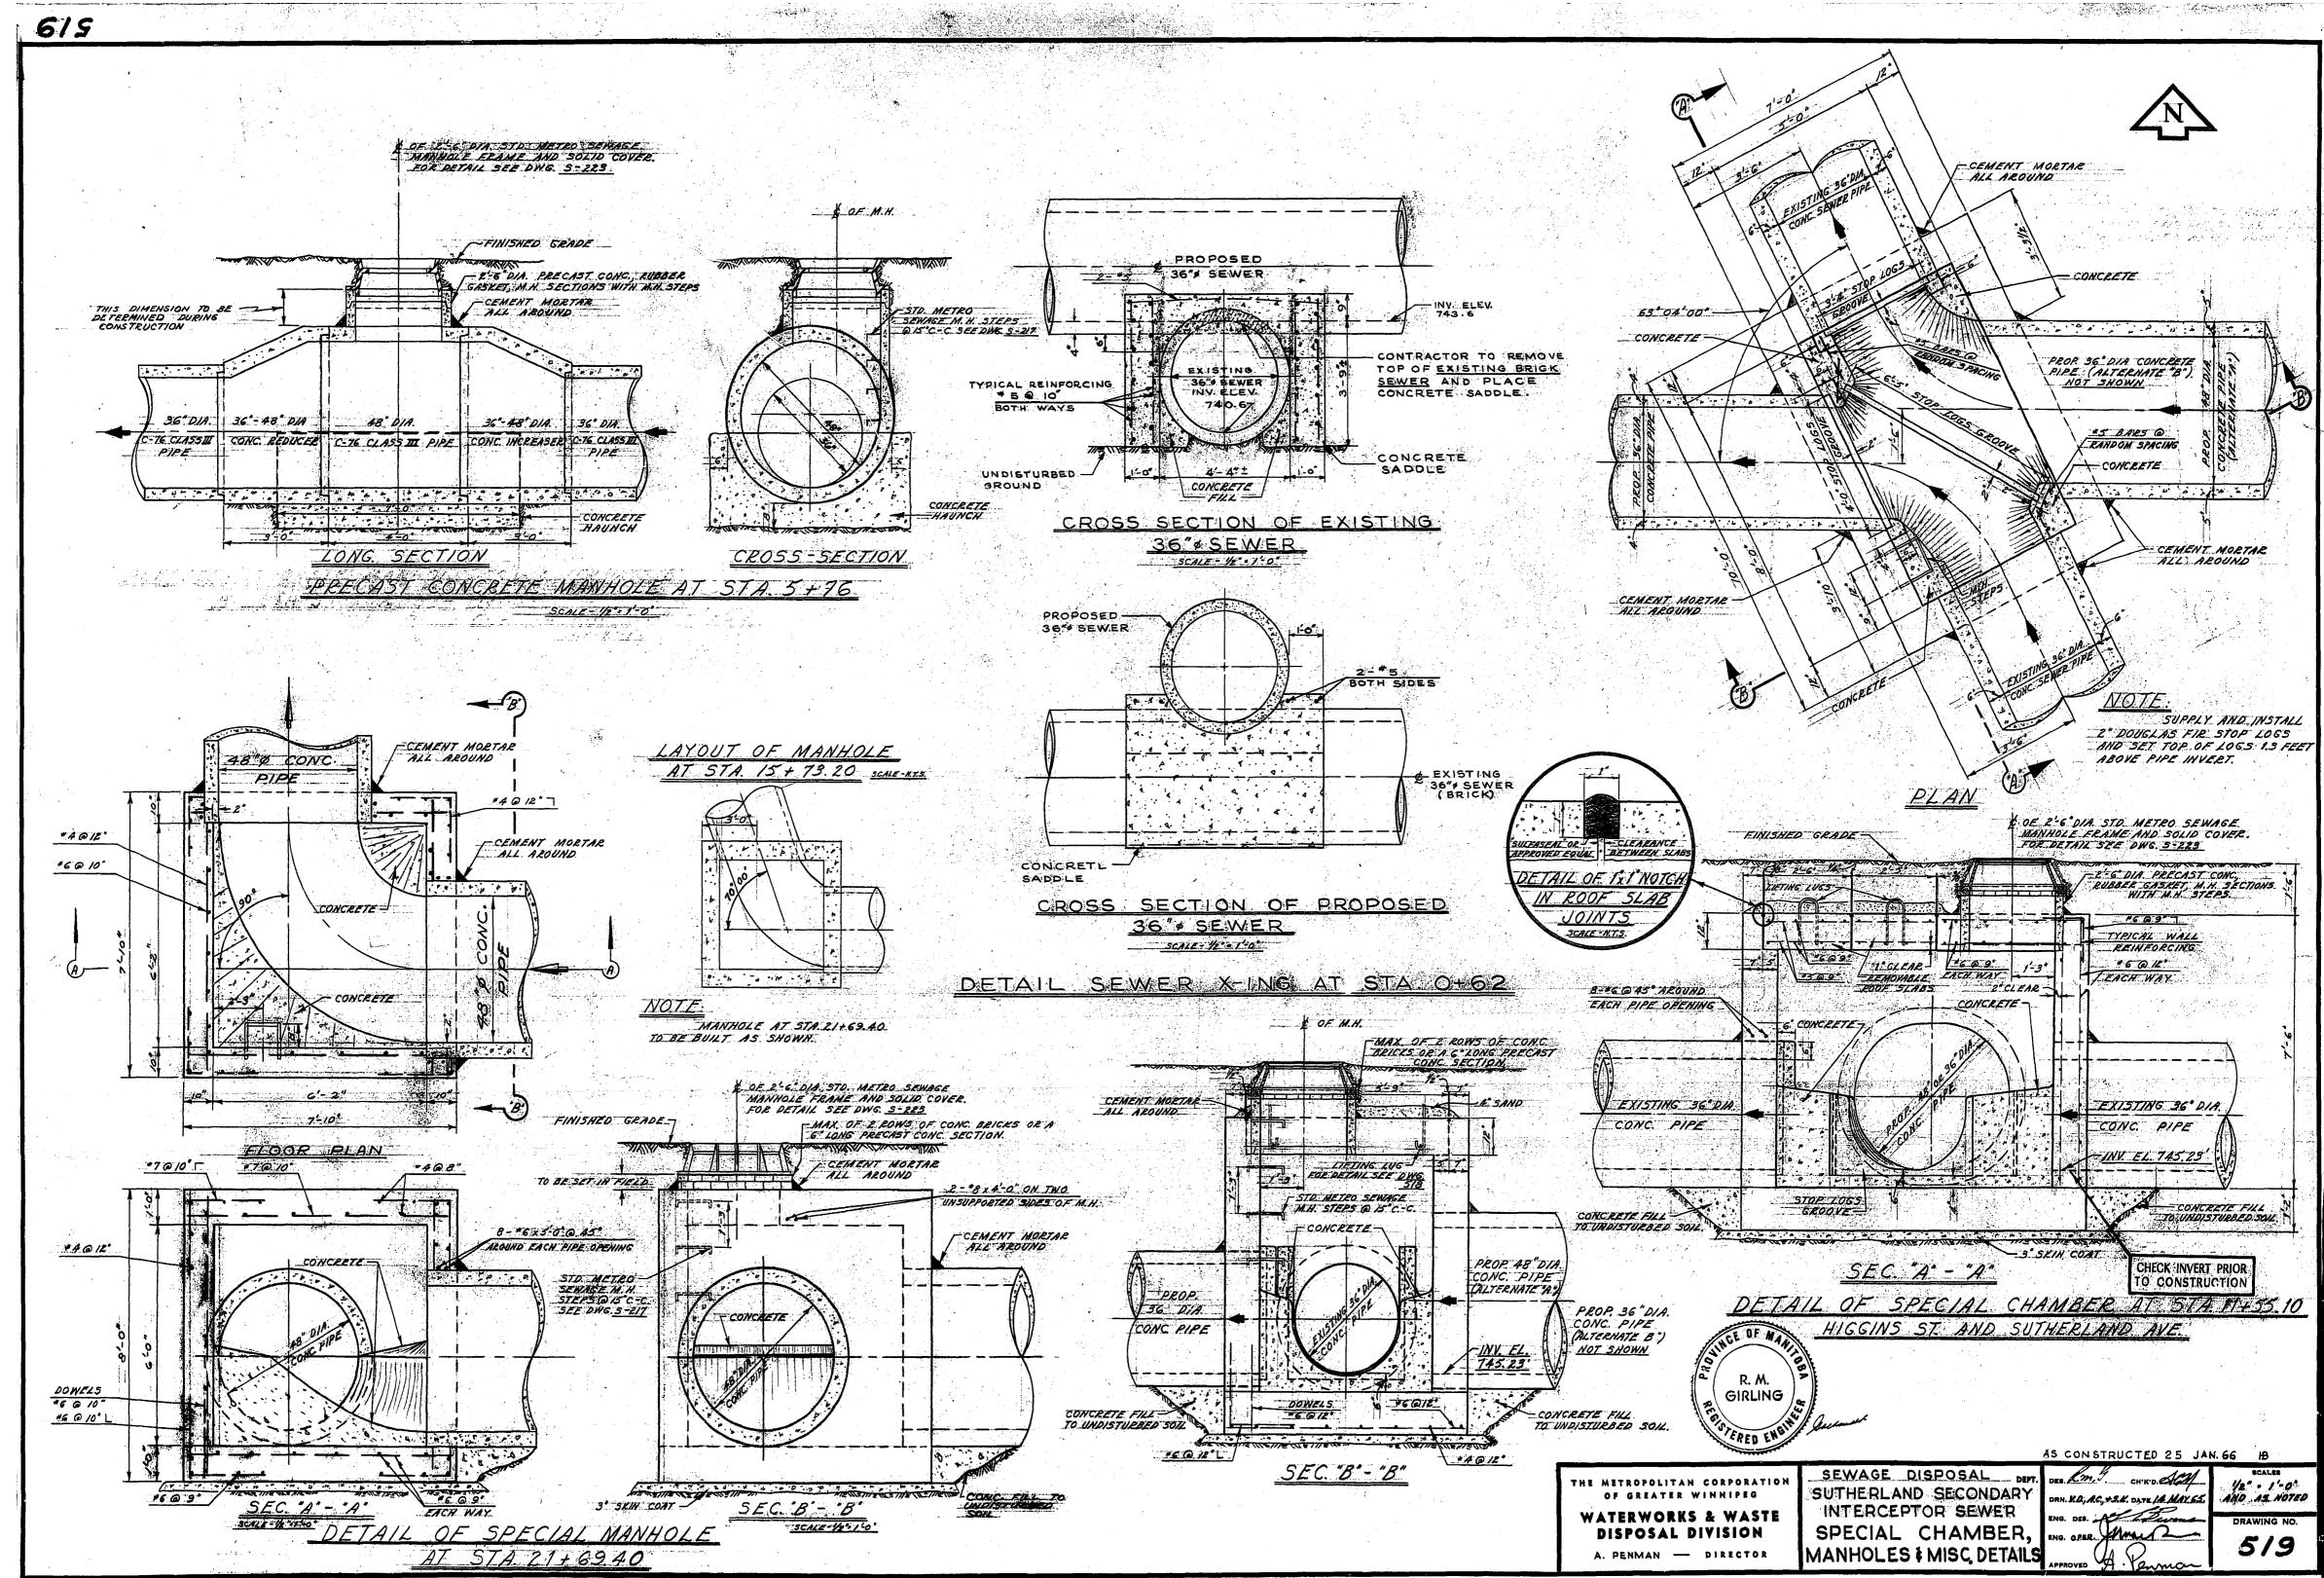

## NOTES

- 1. MANHOLE WALLS AND ROOF TO BE CONSTRUCTED WHILE EXISTING SEWER IN OPERATION.
- 2. SHUT DOWN OF EXISTING 44° | SEWER AND FINAL BREAKING OUT OF 44° | PIPE TO BE ONE OF THE LAST CONSTRUCTION ITEMS TO BE COMPLETED.
- 3. DURATION OF SHUT DOWN SHALL BE KEPT TO A VERY MINIMUM.
- 4 SHUT DOWN OF EXISTING SEWER AND CONNECTION TO BE CO-ORDINATED WITH CONNECTION AT STA. 11+55.1 AND CONNECTION OF EXISTING MANHOLE ON POINT DOUGLAS AVE.
- 5. ALL CONCRETE TO HAVE COMPRESSIVE STRENGTHS AND SLUMPS AS OUTLINED FOR STRUCTURES IN THE SPECIFICATIONS.
- 6. MINIMUM COVER ON REINFORCING BARS TO BE 2" FROM OUTSIDE WALL WHERE FORMED AND 3" WHERE CONCRETE IS POURED AGAINST EARTH FACE.
- 7. No. 6 DOWELS, EACH FACE AT ALL CONSTRUCTION JOINTS.

CROSS - SECTION

LONG. SECTION

DETAIL OF LIFTING LUG

SECTION 'C-C"