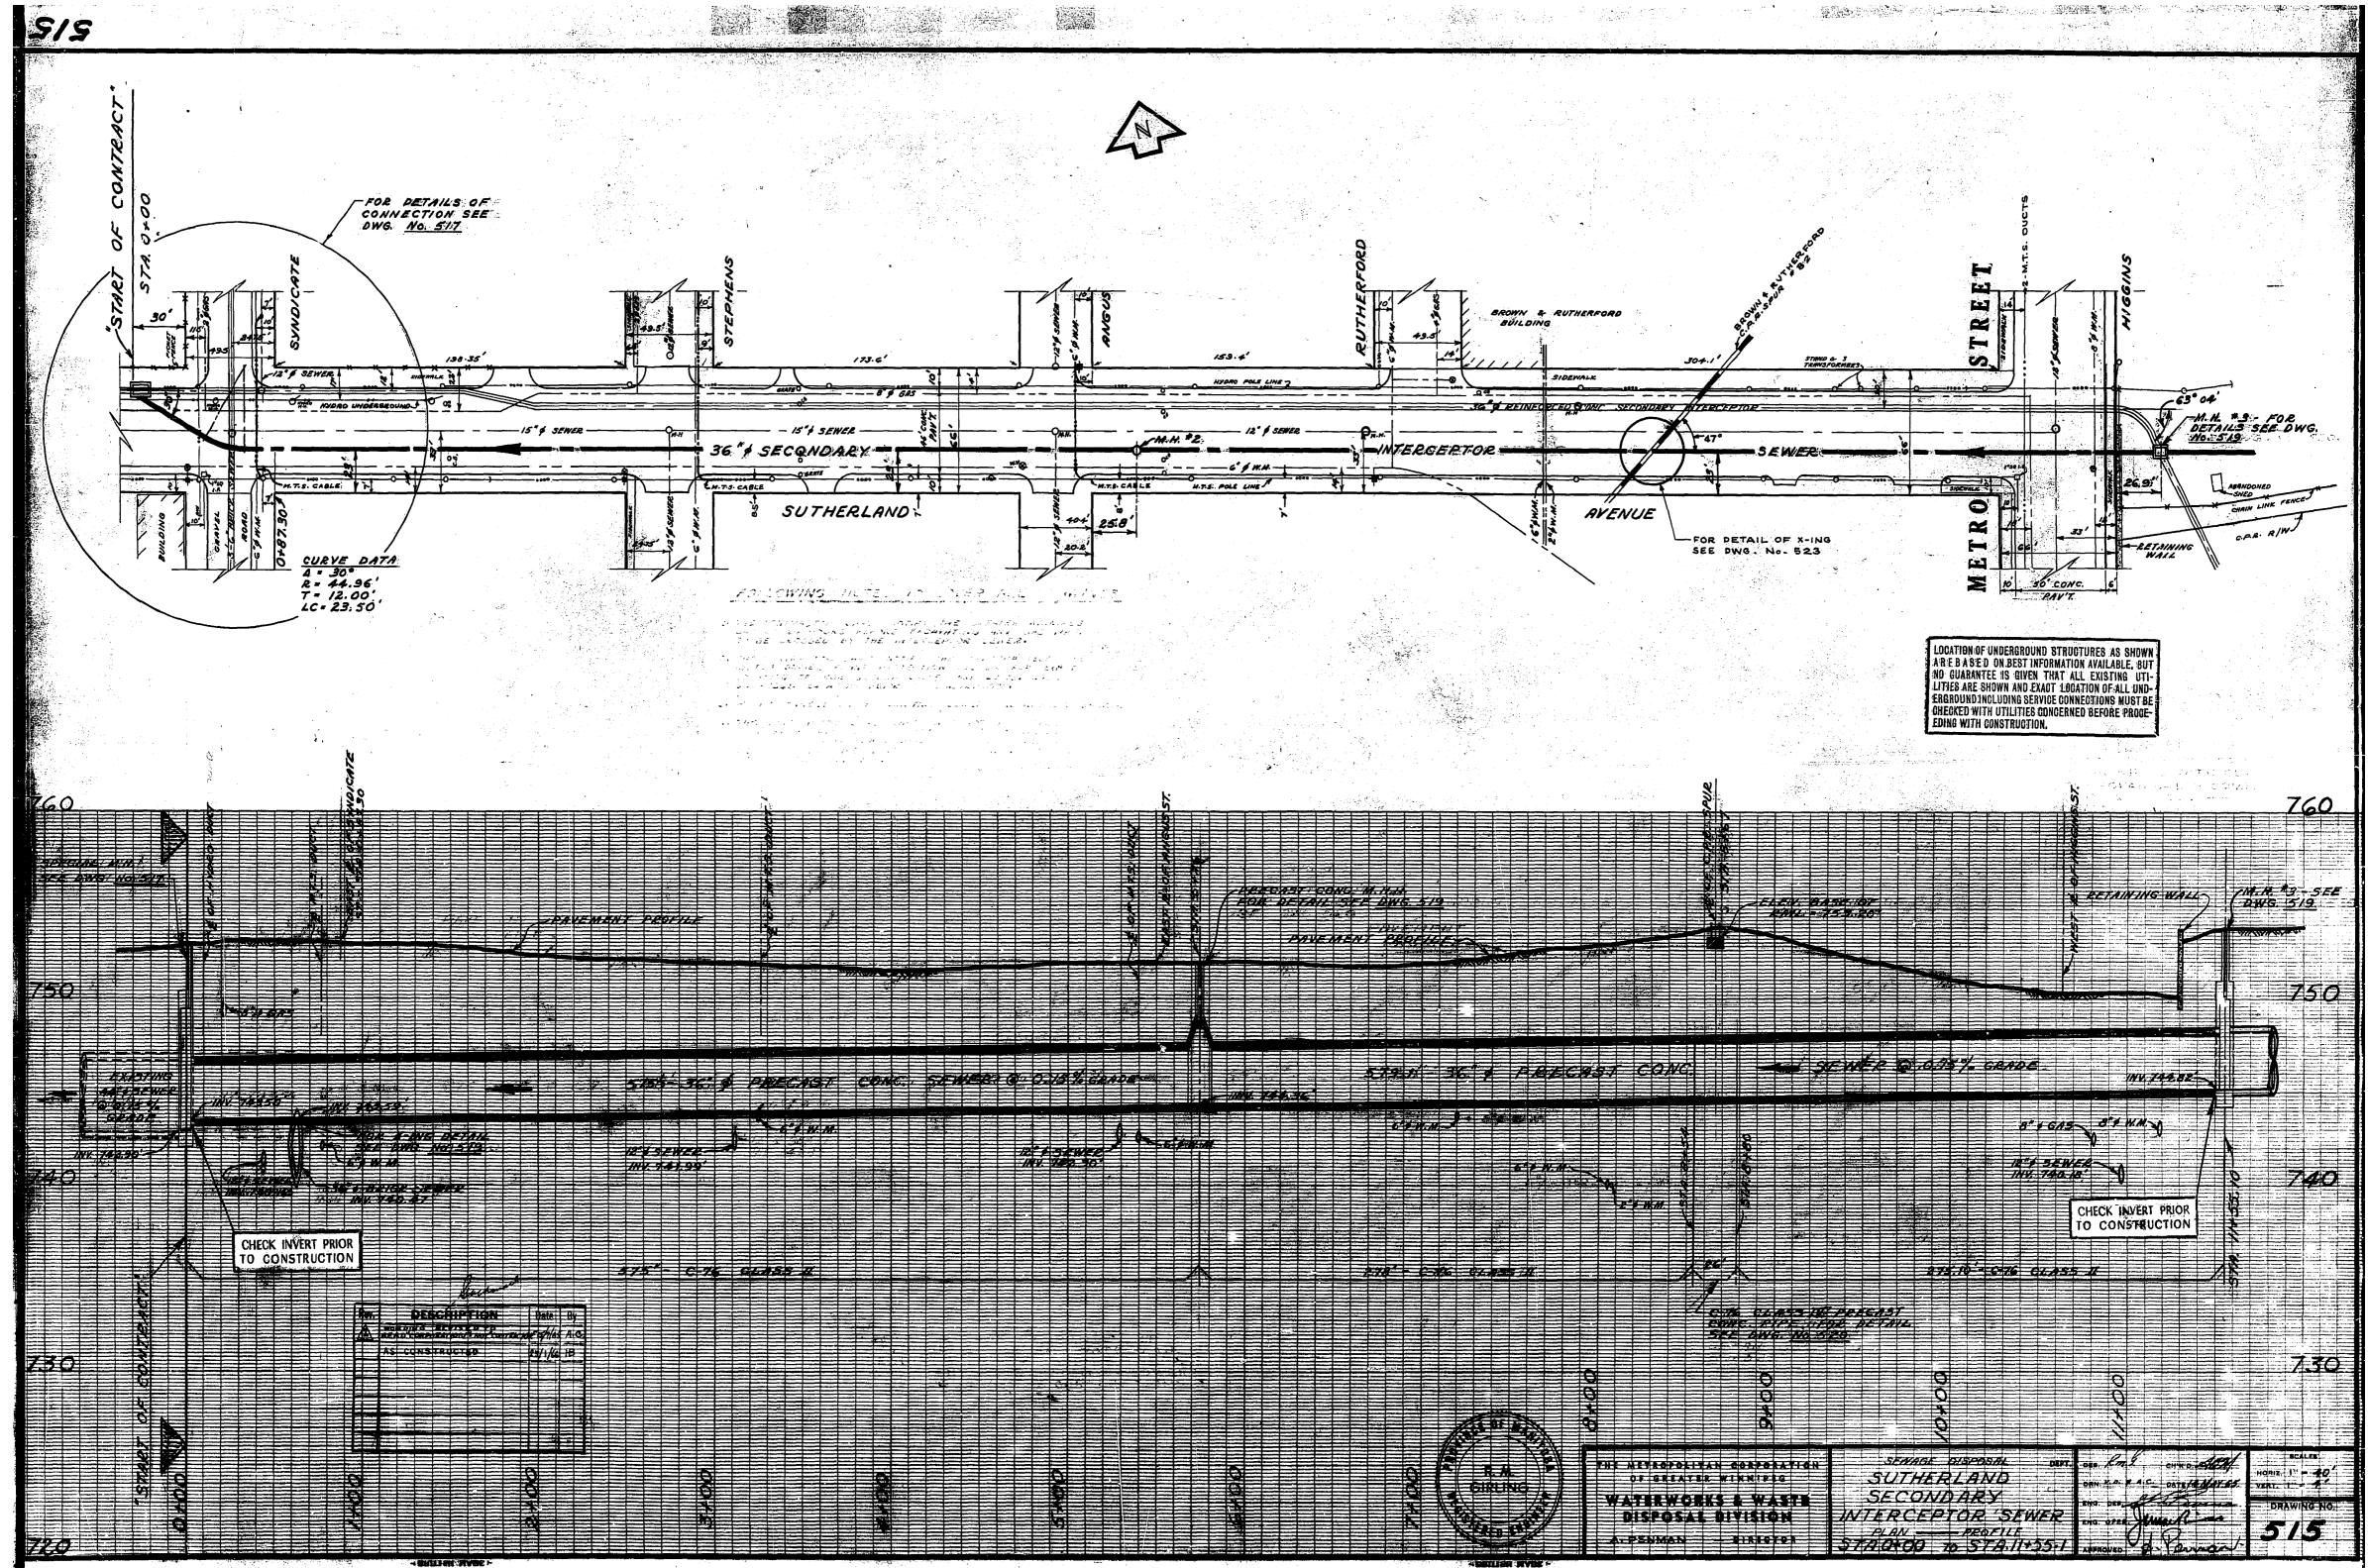

## NOTES

- 1. MANHOLE WALLS AND ROOF TO BE CONSTRUCTED WHILE EXISTING SEWER IN OPERATION.
- 2. SHUT DOWN OF EXISTING 44° | SEWER AND FINAL BREAKING OUT OF 44° | PIPE TO BE ONE OF THE LAST CONSTRUCTION ITEMS TO BE COMPLETED.
- 3. DURATION OF SHUT DOWN SHALL BE KEPT TO A VERY MINIMUM.
- 4 SHUT DOWN OF EXISTING SEWER AND CONNECTION TO BE CO-ORDINATED WITH CONNECTION AT STA. 11+55.1 AND CONNECTION OF EXISTING MANHOLE ON POINT DOUGLAS AVE.
- 5. ALL CONCRETE TO HAVE COMPRESSIVE STRENGTHS AND SLUMPS AS OUTLINED FOR STRUCTURES IN THE SPECIFICATIONS.
- 6. MINIMUM COVER ON REINFORCING BARS TO BE 2" FROM OUTSIDE WALL WHERE FORMED AND 3" WHERE CONCRETE IS POURED AGAINST EARTH FACE.
- 7. No. 6 DOWELS, EACH FACE AT ALL CONSTRUCTION JOINTS.