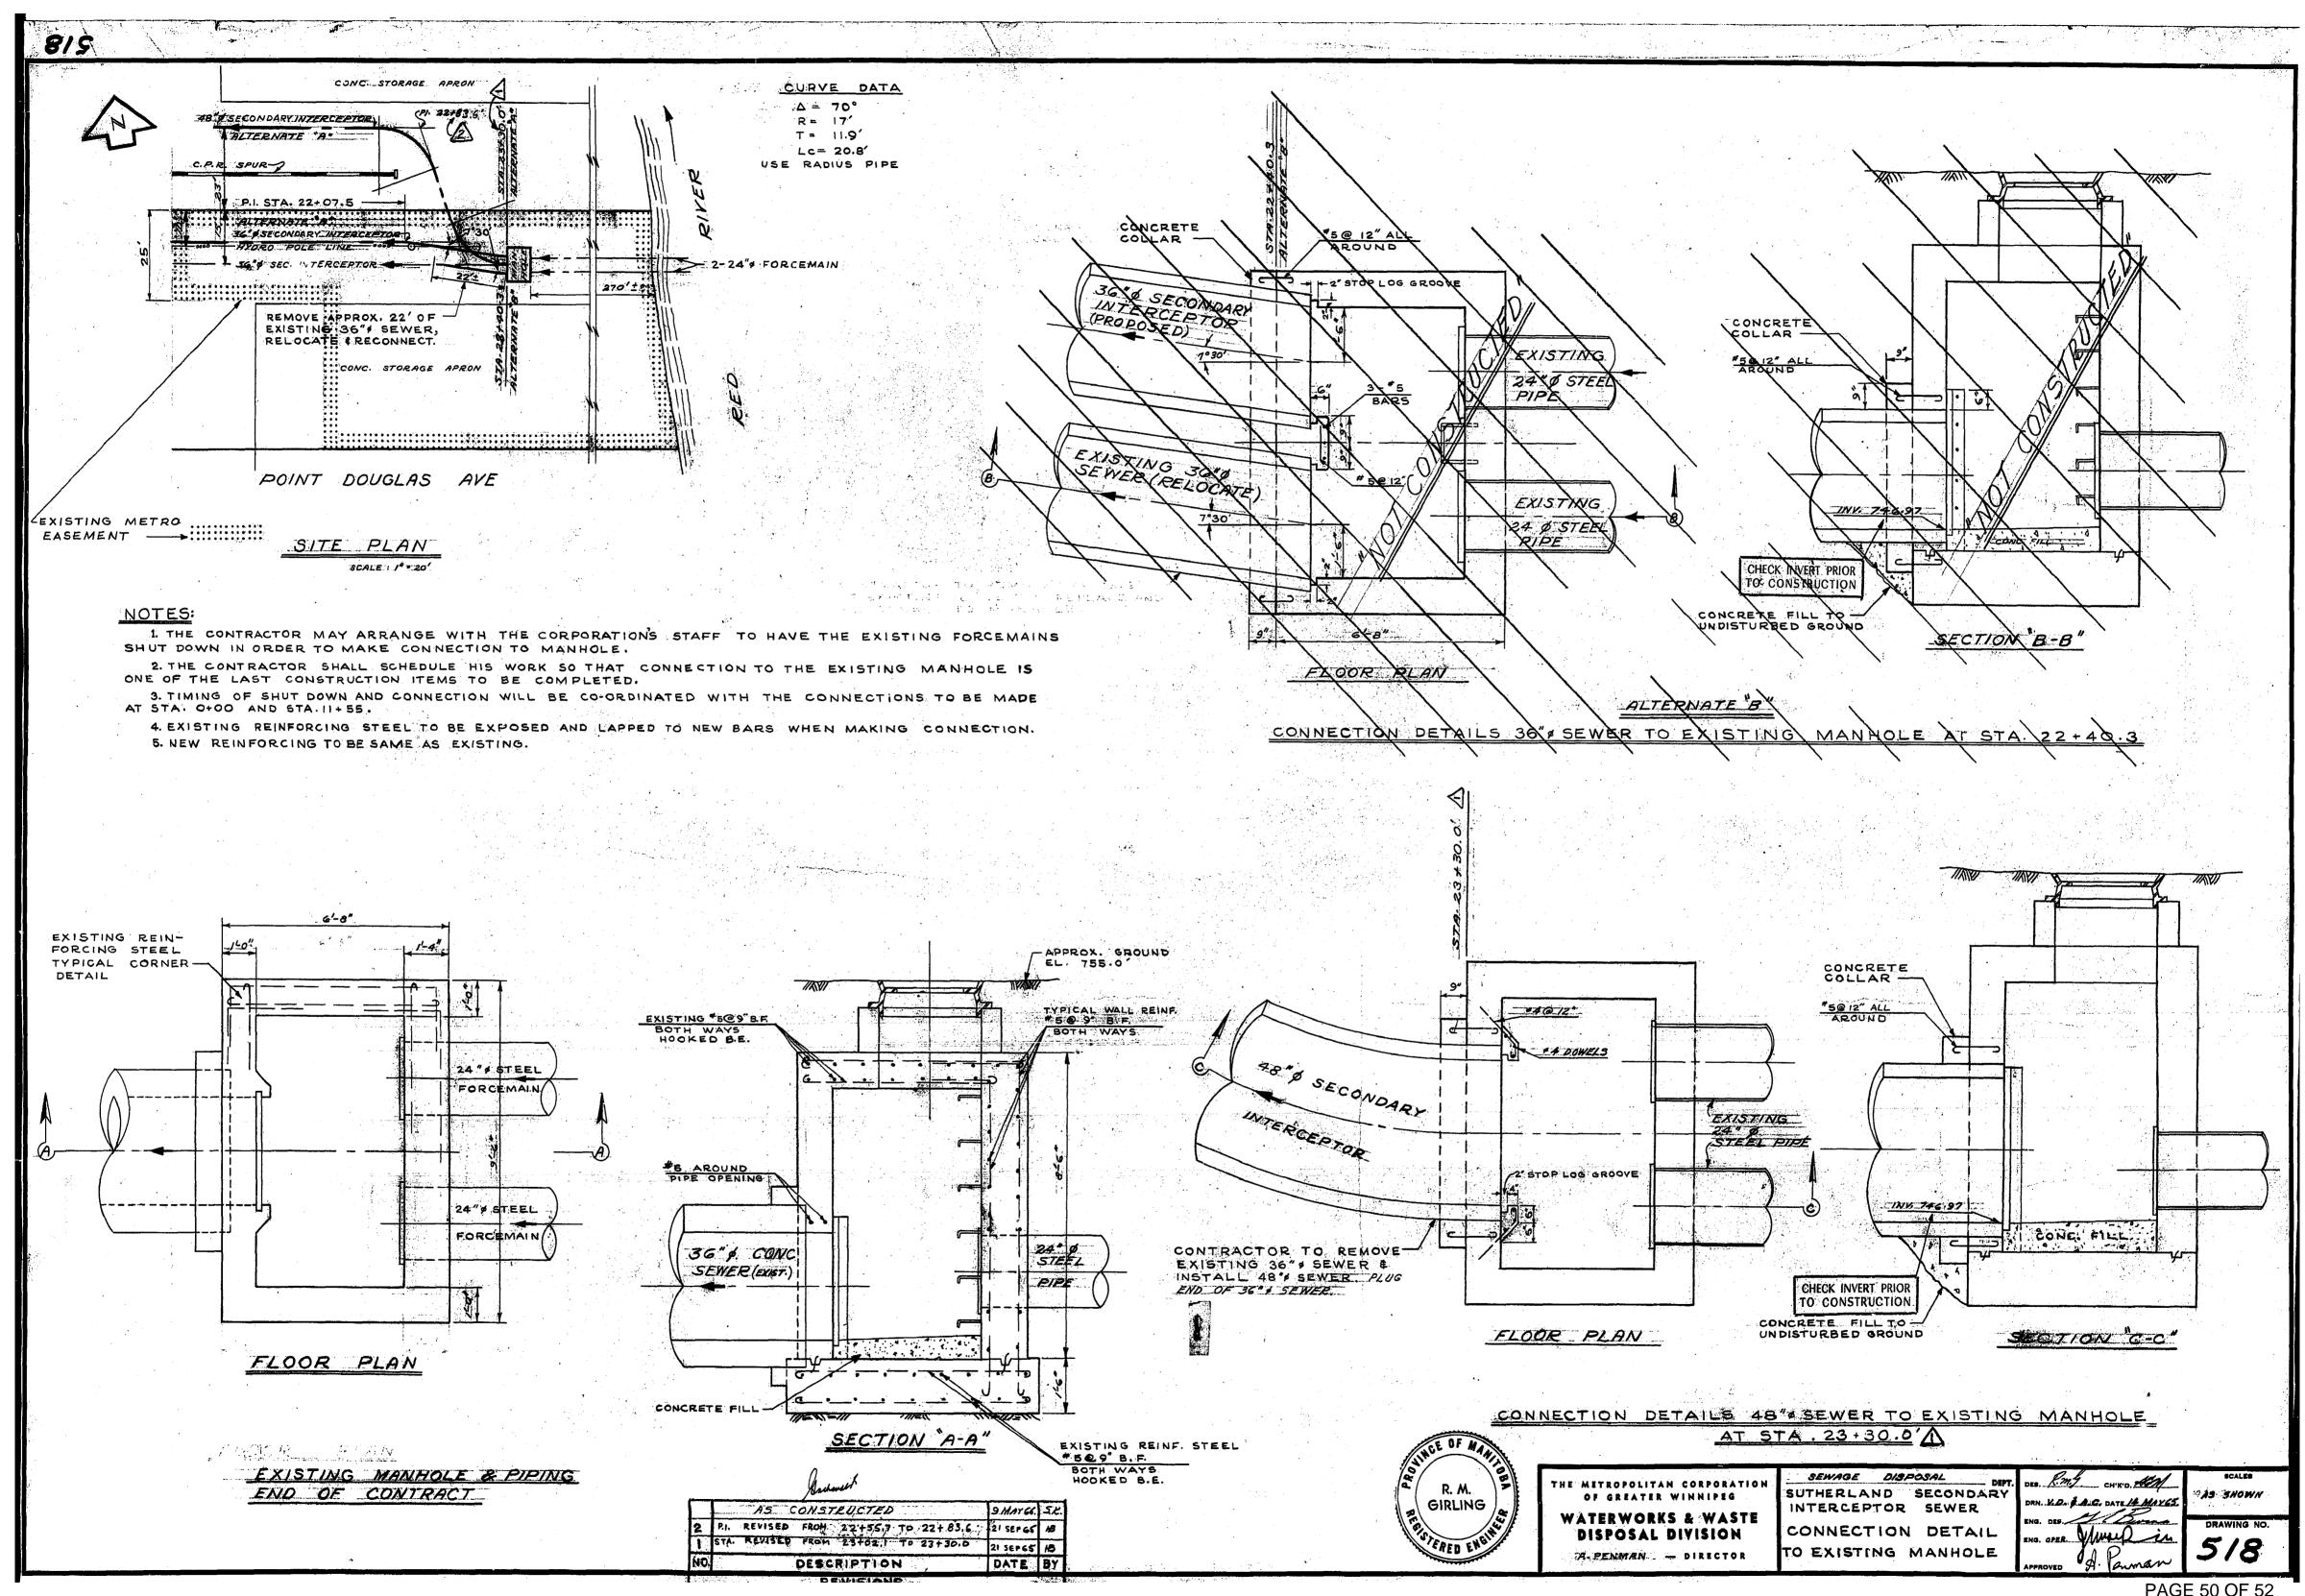

1. MANHOLE WALLS AND ROOF TO BE CONSTRUCTED WHILE EXISTING SEWER IN OPERATION.
- 2. SHUT DOWN OF EXISTING 44° | SEWER AND FINAL BREAKING OUT OF 44° | PIPE TO BE ONE OF THE LAST CONSTRUCTION ITEMS TO BE COMPLETED.
- 3. DURATION OF SHUT DOWN SHALL BE KEPT TO A VERY MINIMUM.
- 4 SHUT DOWN OF EXISTING SEWER AND CONNECTION TO BE CO-ORDINATED WITH CONNECTION AT STA. 11+55.1 AND CONNECTION OF EXISTING MANHOLE ON POINT DOUGLAS AVE.
- 5. ALL CONCRETE TO HAVE COMPRESSIVE STRENGTHS AND SLUMPS AS OUTLINED FOR STRUCTURES IN THE SPECIFICATIONS.
- 6. MINIMUM COVER ON REINFORCING BARS TO BE 2" FROM OUTSIDE WALL WHERE FORMED AND 3" WHERE CONCRETE IS POURED AGAINST EARTH FACE.
- 7. No. 6 DOWELS, EACH FACE AT ALL CONSTRUCTION JOINTS.



CROSS - SECTION

LONG. SECTION

DETAIL OF LIFTING LUG

SECTION 'C-C"