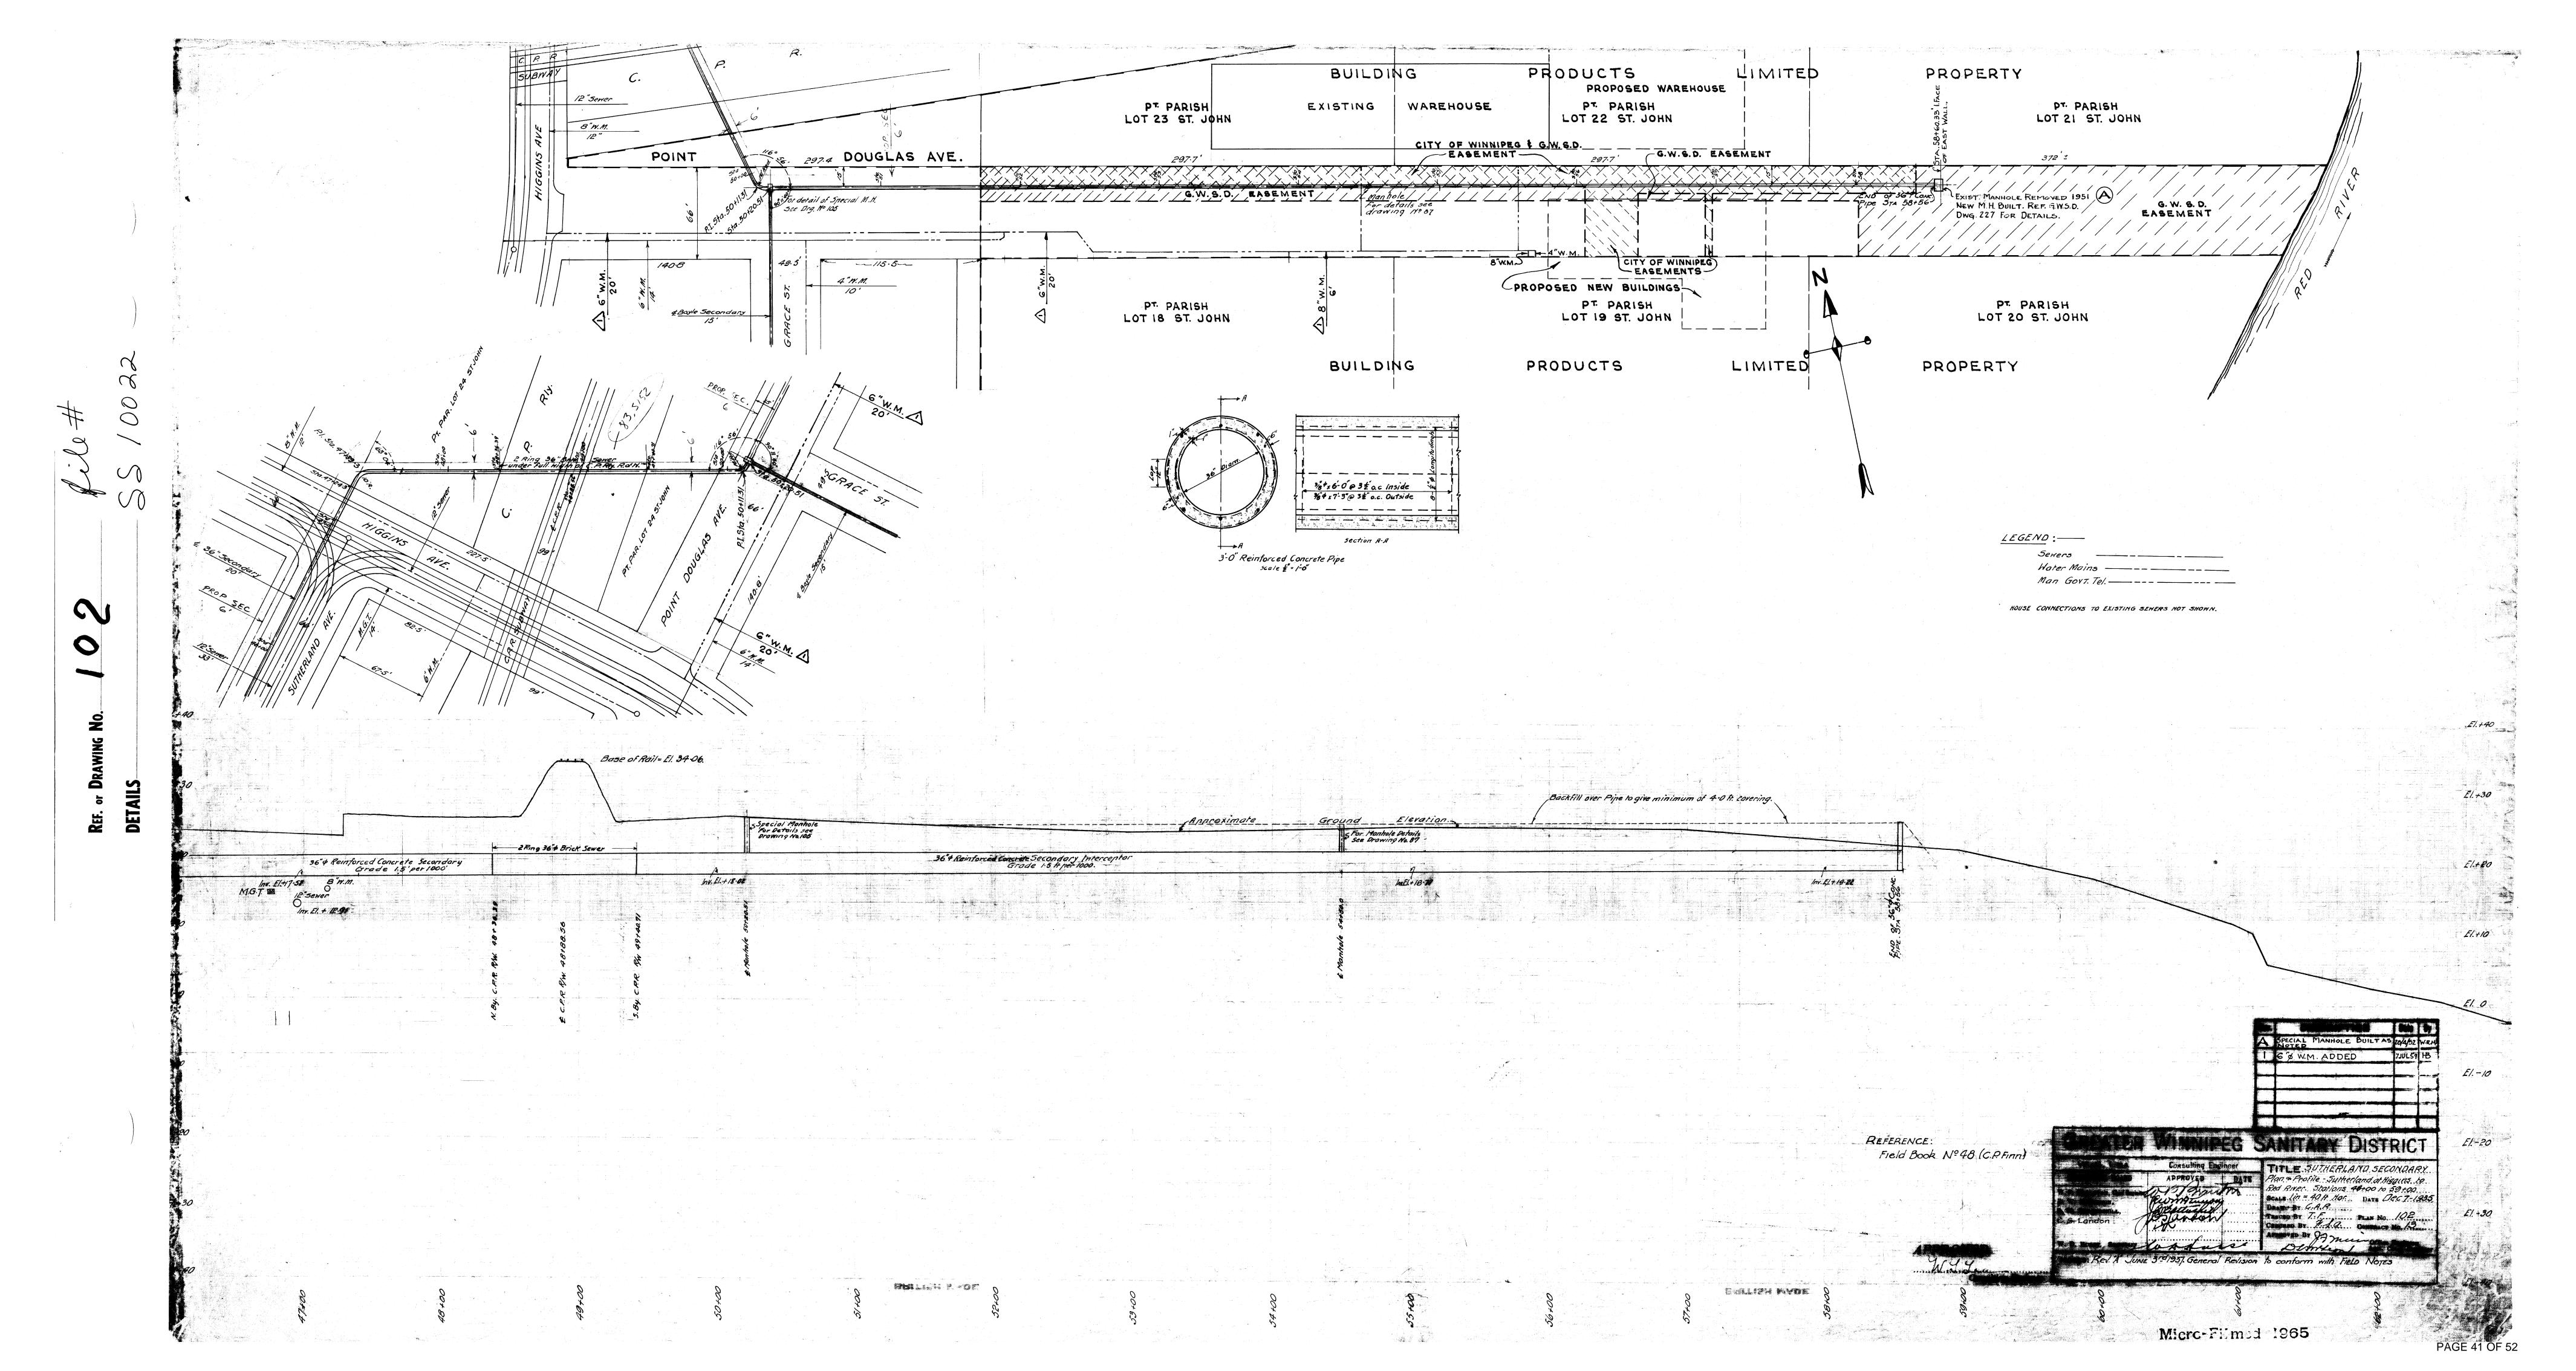

## NOTES

- 1. MANHOLE WALLS AND ROOF TO BE CONSTRUCTED WHILE EXISTING SEWER IN OPERATION.
- 2. SHUT DOWN OF EXISTING 44° | SEWER AND FINAL BREAKING OUT OF 44° | PIPE TO BE ONE OF THE LAST CONSTRUCTION ITEMS TO BE COMPLETED.
- 3. DURATION OF SHUT DOWN SHALL BE KEPT TO A VERY MINIMUM.
- 4 SHUT DOWN OF EXISTING SEWER AND CONNECTION TO BE CO-ORDINATED WITH CONNECTION AT STA. 11+55.1 AND CONNECTION OF EXISTING MANHOLE ON POINT DOUGLAS AVE.
- 5. ALL CONCRETE TO HAVE COMPRESSIVE STRENGTHS AND SLUMPS AS OUTLINED FOR STRUCTURES IN THE SPECIFICATIONS.
- 6. MINIMUM COVER ON REINFORCING BARS TO BE 2" FROM OUTSIDE WALL WHERE FORMED AND 3" WHERE CONCRETE IS POURED AGAINST EARTH FACE.
- 7. No. 6 DOWELS, EACH FACE AT ALL CONSTRUCTION JOINTS.