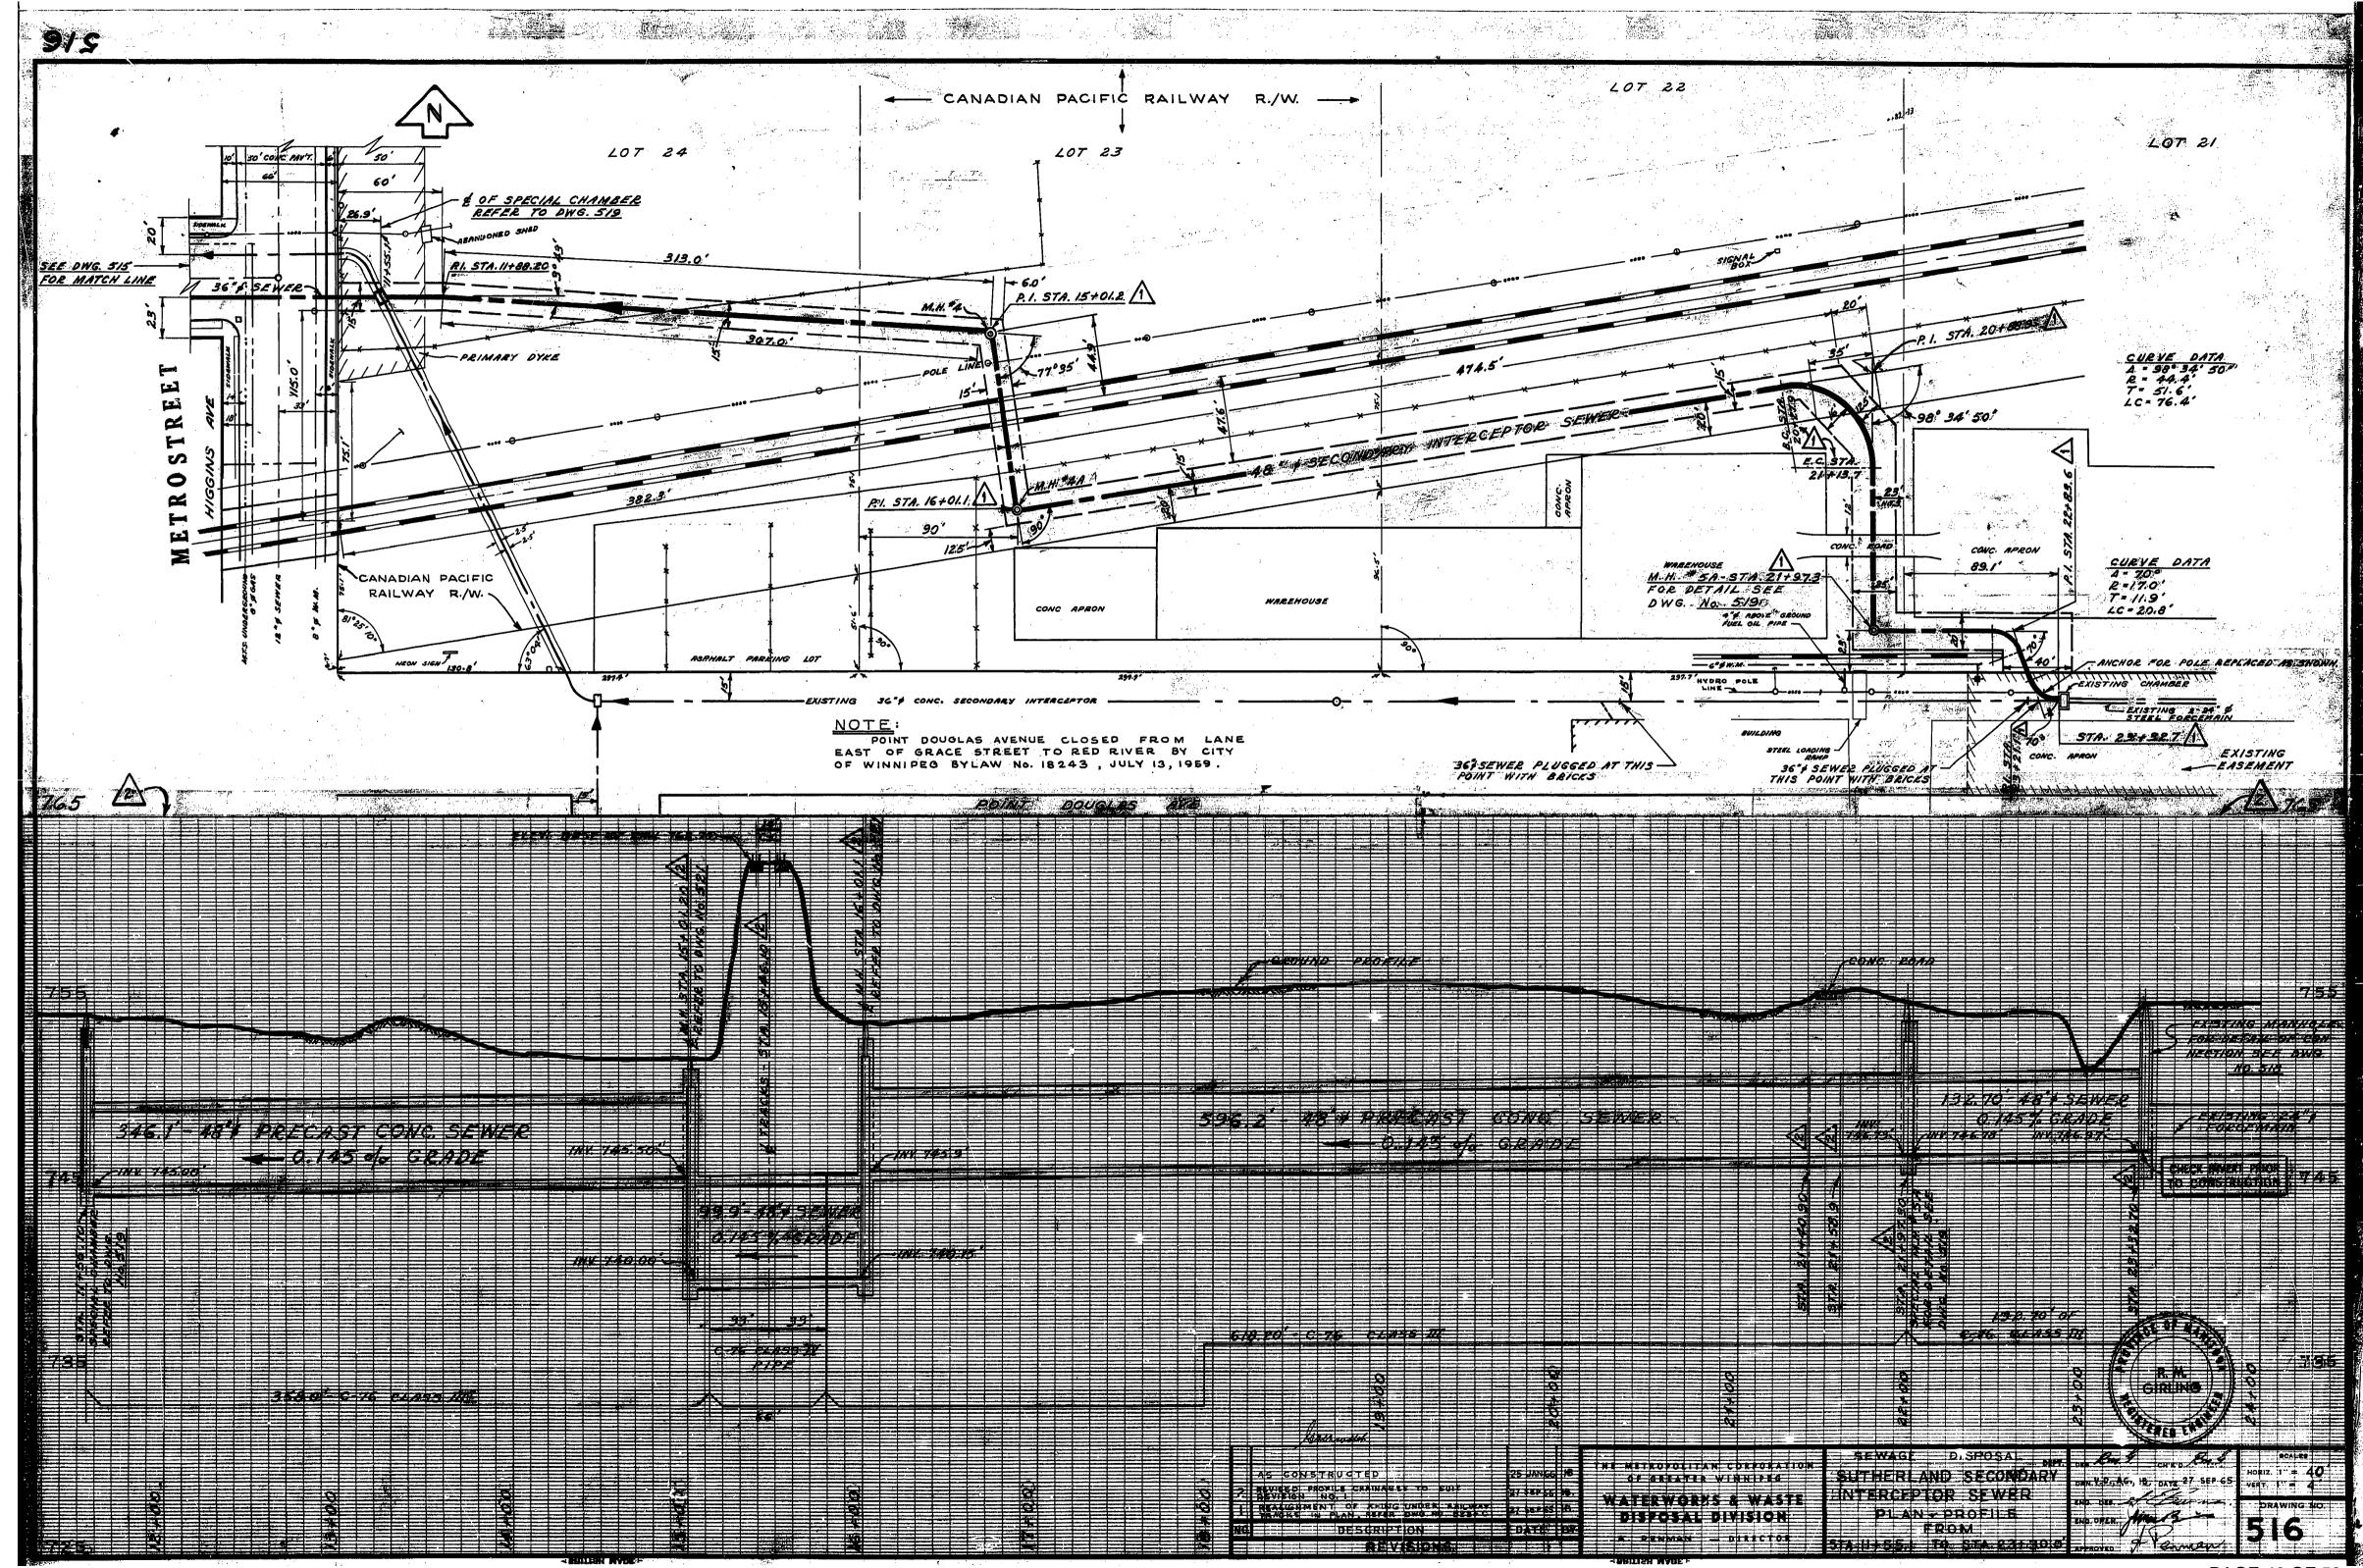

## NOTES

- 1. MANHOLE WALLS AND ROOF TO BE CONSTRUCTED WHILE EXISTING SEWER IN OPERATION.
- 2. SHUT DOWN OF EXISTING 44° | SEWER AND FINAL BREAKING OUT OF 44° | PIPE TO BE ONE OF THE LAST CONSTRUCTION ITEMS TO BE COMPLETED.
- 3. DURATION OF SHUT DOWN SHALL BE KEPT TO A VERY MINIMUM.
- 4 SHUT DOWN OF EXISTING SEWER AND CONNECTION TO BE CO-ORDINATED WITH CONNECTION AT STA. 11+55.1 AND CONNECTION OF EXISTING MANHOLE ON POINT DOUGLAS AVE.
- 5. ALL CONCRETE TO HAVE COMPRESSIVE STRENGTHS AND SLUMPS AS OUTLINED FOR STRUCTURES IN THE SPECIFICATIONS.
- 6. MINIMUM COVER ON REINFORCING BARS TO BE 2" FROM OUTSIDE WALL WHERE FORMED AND 3" WHERE CONCRETE IS POURED AGAINST EARTH FACE.
- 7. No. 6 DOWELS, EACH FACE AT ALL CONSTRUCTION JOINTS.