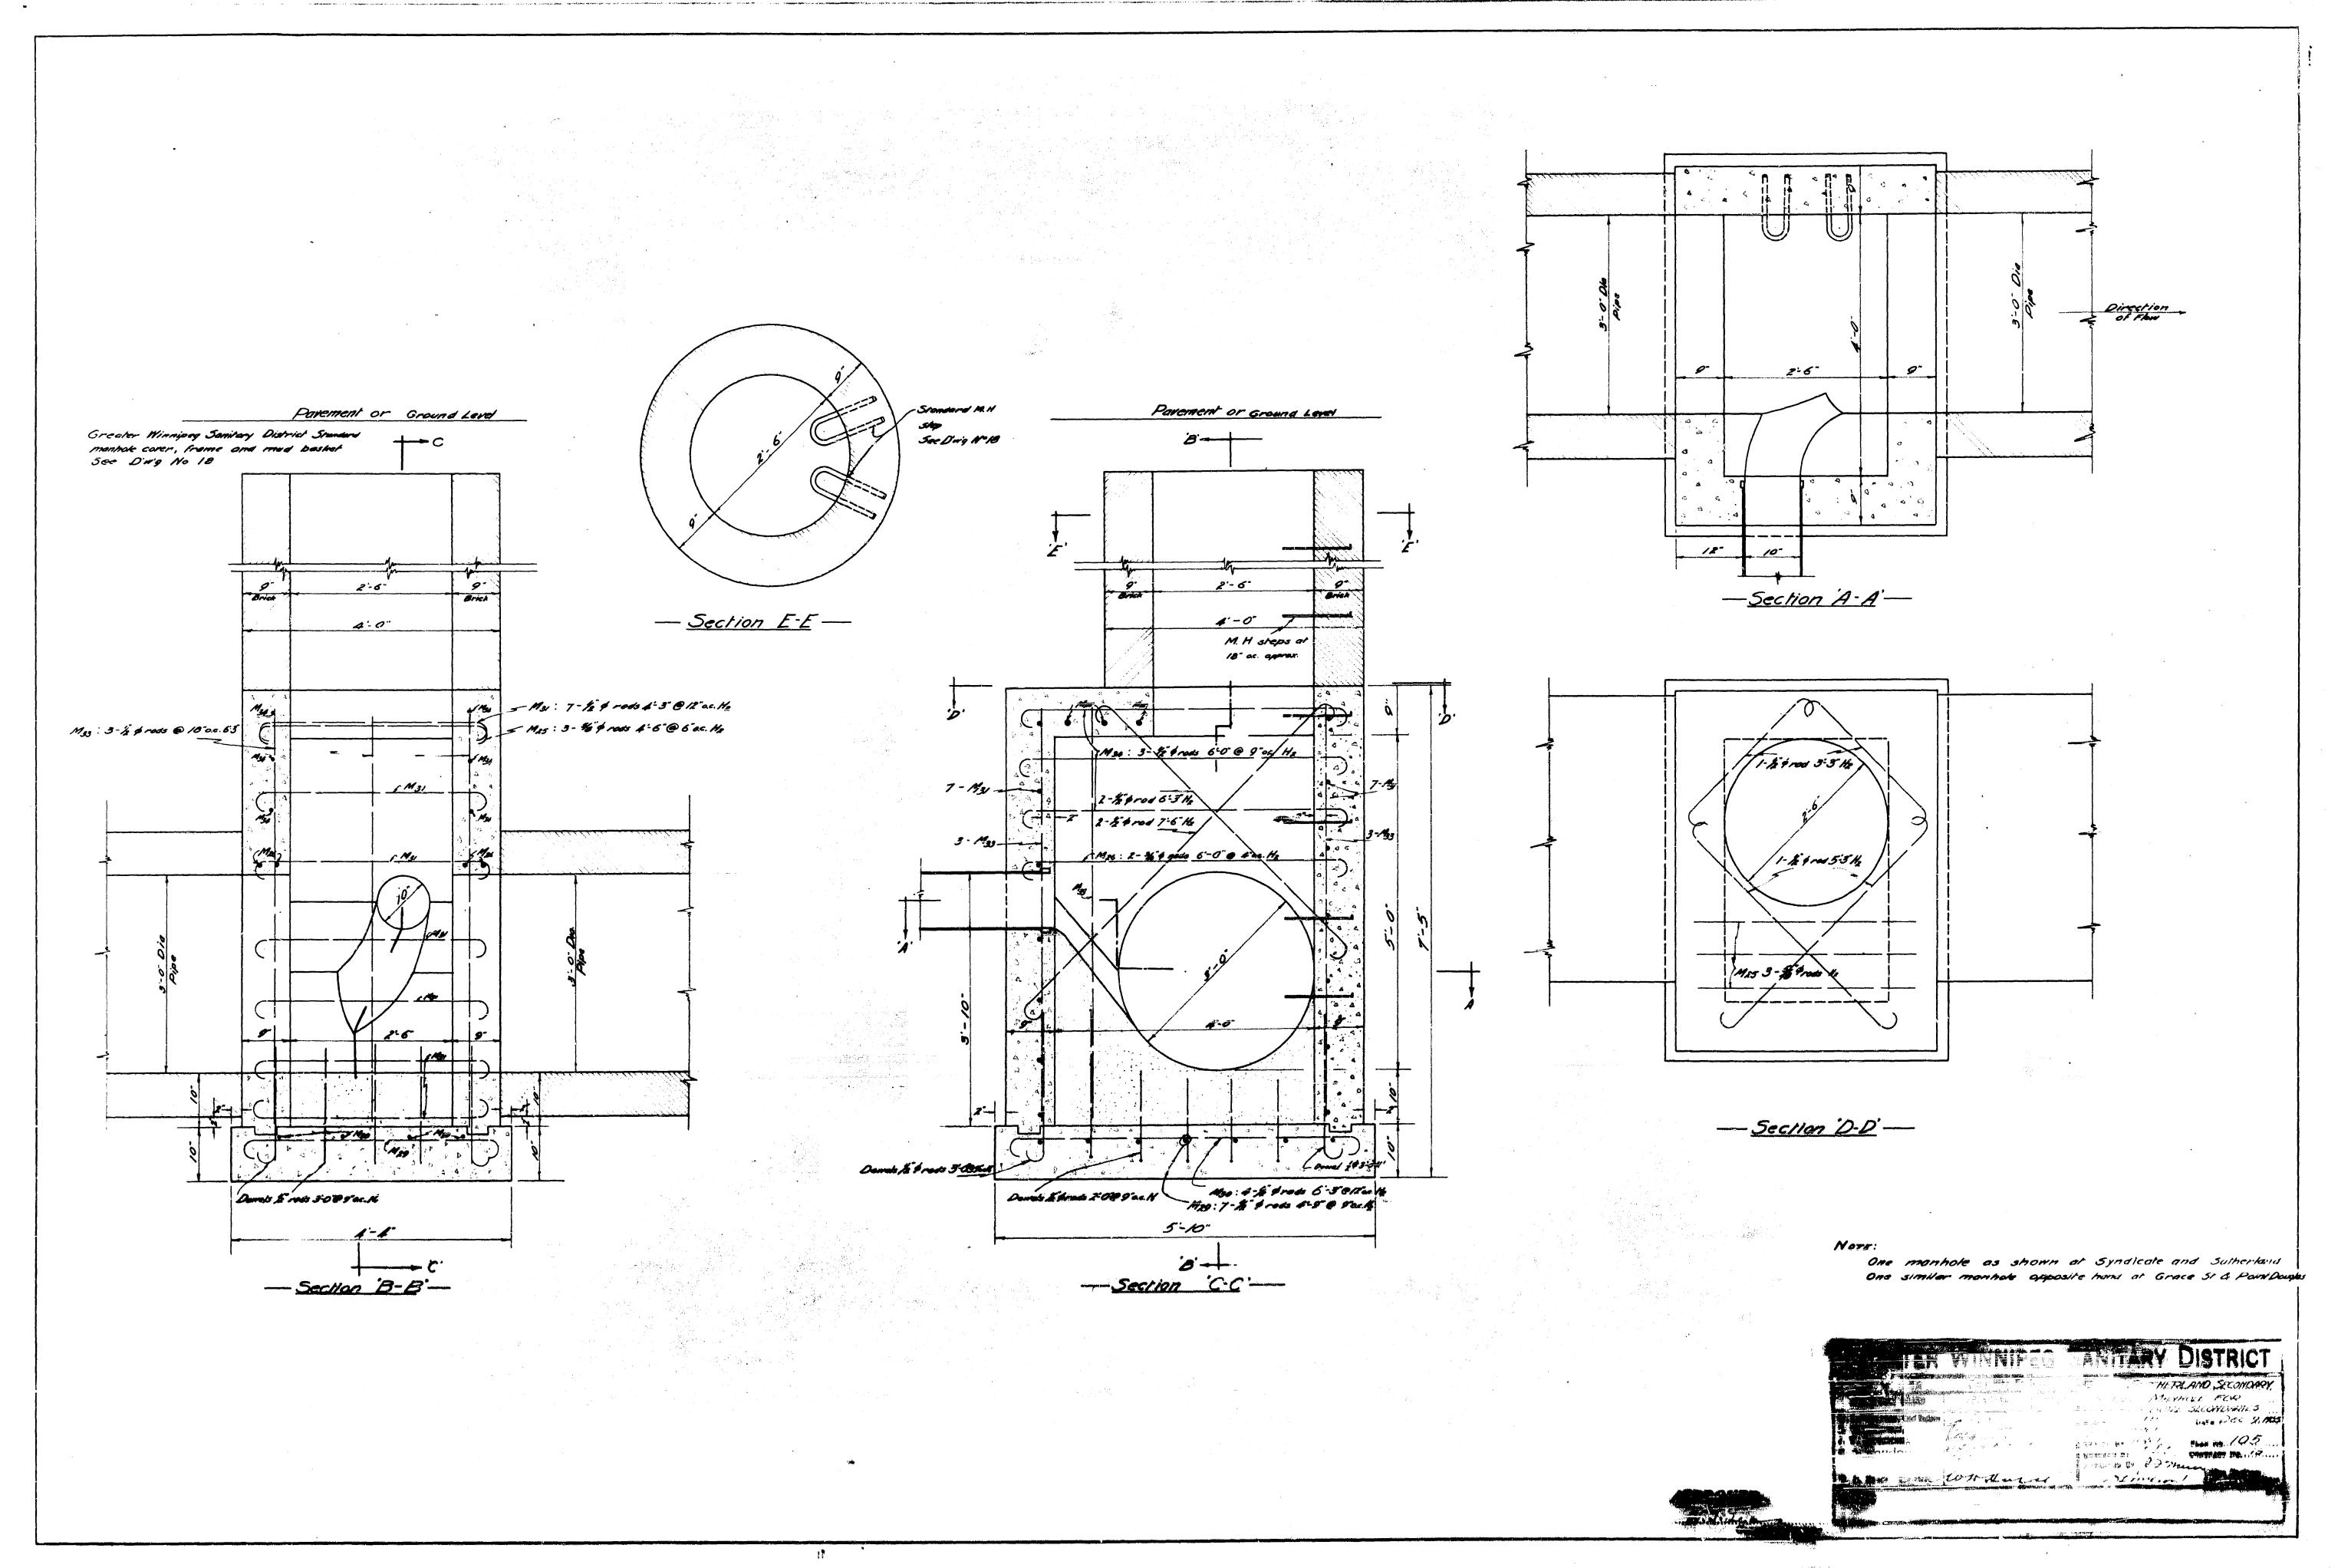

## NOTES

- 1. MANHOLE WALLS AND ROOF TO BE CONSTRUCTED WHILE EXISTING SEWER IN OPERATION.
- 2. SHUT DOWN OF EXISTING 44° | SEWER AND FINAL BREAKING OUT OF 44° | PIPE TO BE ONE OF THE LAST CONSTRUCTION ITEMS TO BE COMPLETED.
- 3. DURATION OF SHUT DOWN SHALL BE KEPT TO A VERY MINIMUM.
- 4 SHUT DOWN OF EXISTING SEWER AND CONNECTION TO BE CO-ORDINATED WITH CONNECTION AT STA. 11+55.1 AND CONNECTION OF EXISTING MANHOLE ON POINT DOUGLAS AVE.
- 5. ALL CONCRETE TO HAVE COMPRESSIVE STRENGTHS AND SLUMPS AS OUTLINED FOR STRUCTURES IN THE SPECIFICATIONS.
- 6. MINIMUM COVER ON REINFORCING BARS TO BE 2" FROM OUTSIDE WALL WHERE FORMED AND 3" WHERE CONCRETE IS POURED AGAINST EARTH FACE.
- 7. No. 6 DOWELS, EACH FACE AT ALL CONSTRUCTION JOINTS.