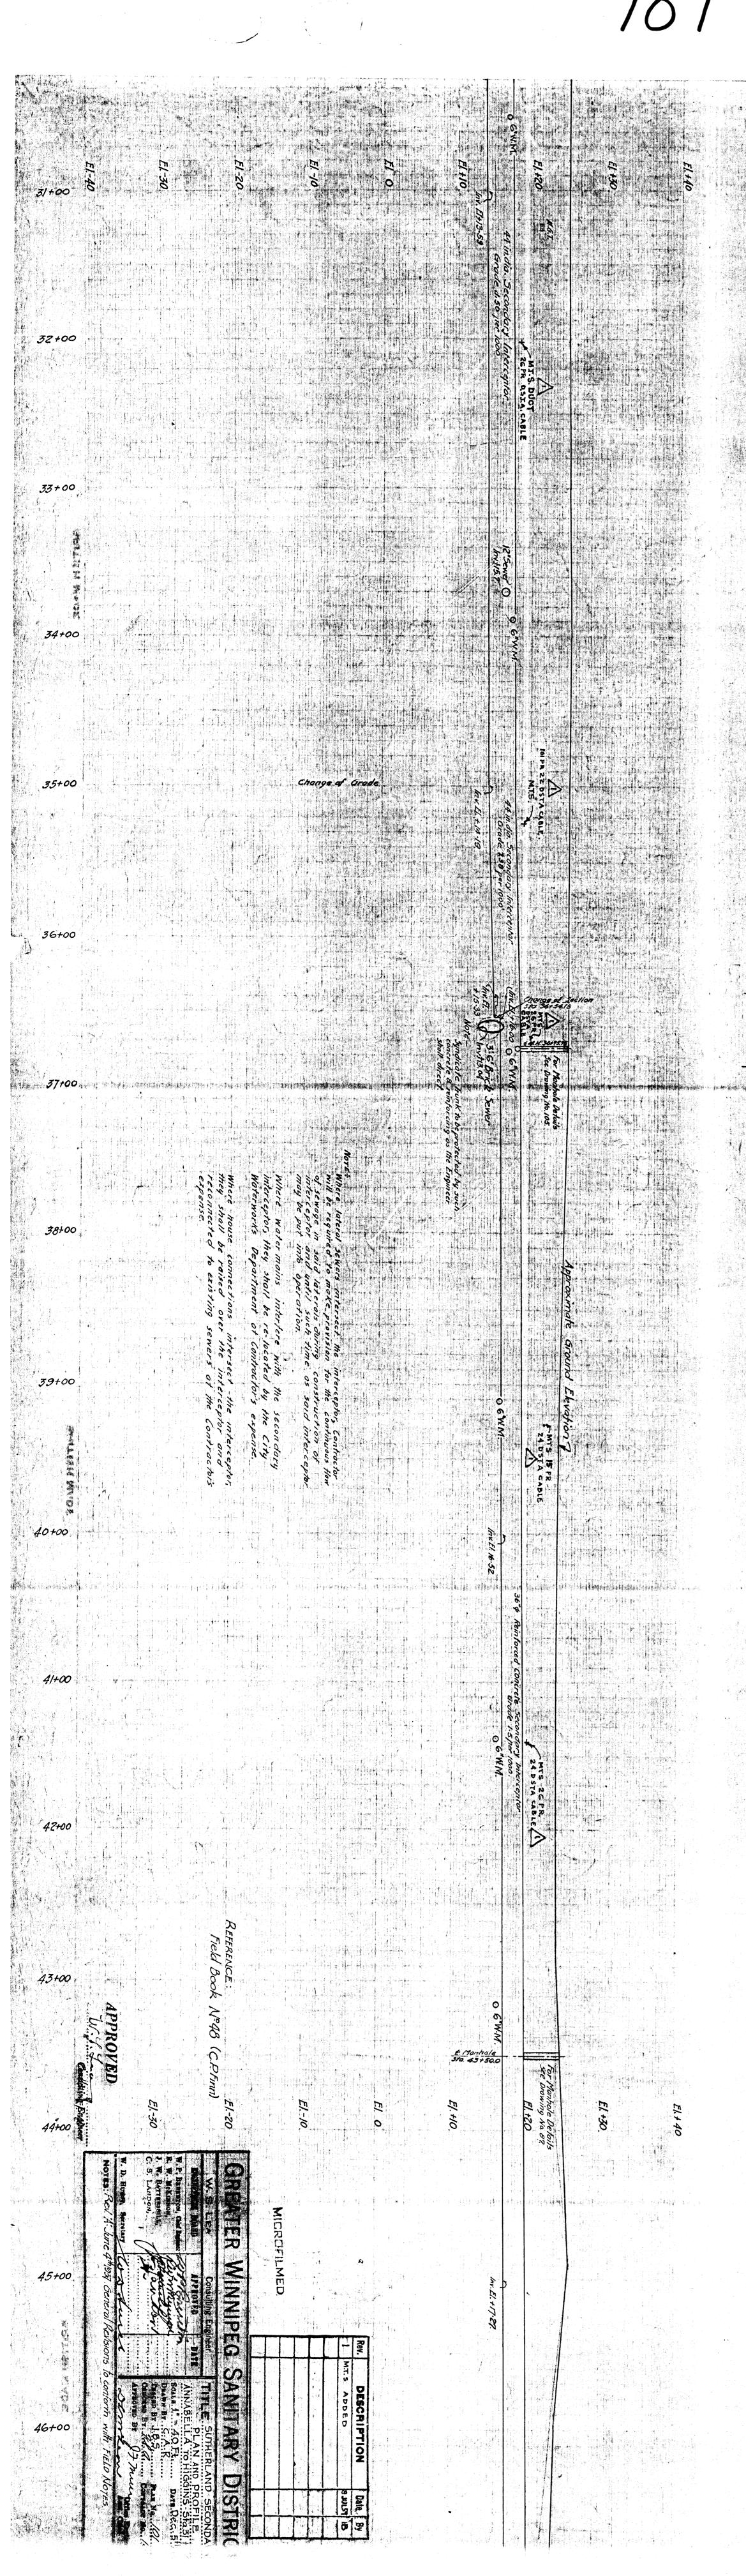

PROP SEC.

HIGGINS









Reinforcing shown but not called for on this drawing, is typical for this Secondary Sewer.

| GREATER WINNIPEG SANITARY DISTRICT