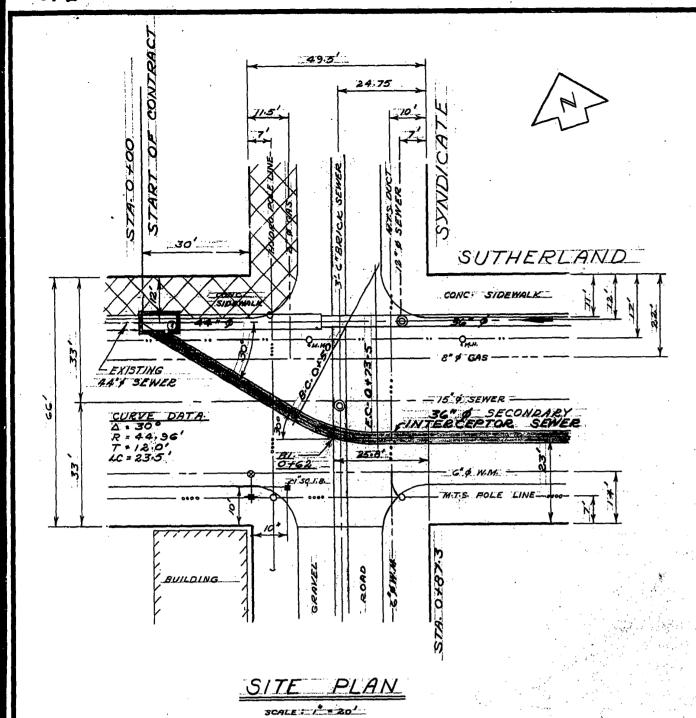

## NOTES

- 1. MANHOLE WALLS AND ROOF TO BE CONSTRUCTED WHILE EXISTING SEWER IN OPERATION.
- 2. SHUT DOWN OF EXISTING 44° | SEWER AND FINAL BREAKING OUT OF 44° | PIPE TO BE ONE OF THE LAST CONSTRUCTION ITEMS TO BE COMPLETED.
- 3. DURATION OF SHUT DOWN SHALL BE KEPT TO A VERY MINIMUM.
- 4 SHUT DOWN OF EXISTING SEWER AND CONNECTION TO BE CO-ORDINATED WITH CONNECTION AT STA. 11+55.1 AND CONNECTION OF EXISTING MANHOLE ON POINT DOUGLAS AVE.
- 5. ALL CONCRETE TO HAVE COMPRESSIVE STRENGTHS AND SLUMPS AS OUTLINED FOR STRUCTURES IN THE SPECIFICATIONS.
- 6. MINIMUM COVER ON REINFORCING BARS TO BE 2" FROM OUTSIDE WALL WHERE FORMED AND 3" WHERE CONCRETE IS POURED AGAINST EARTH FACE.
- 7. No. 6 DOWELS, EACH FACE AT ALL CONSTRUCTION JOINTS.