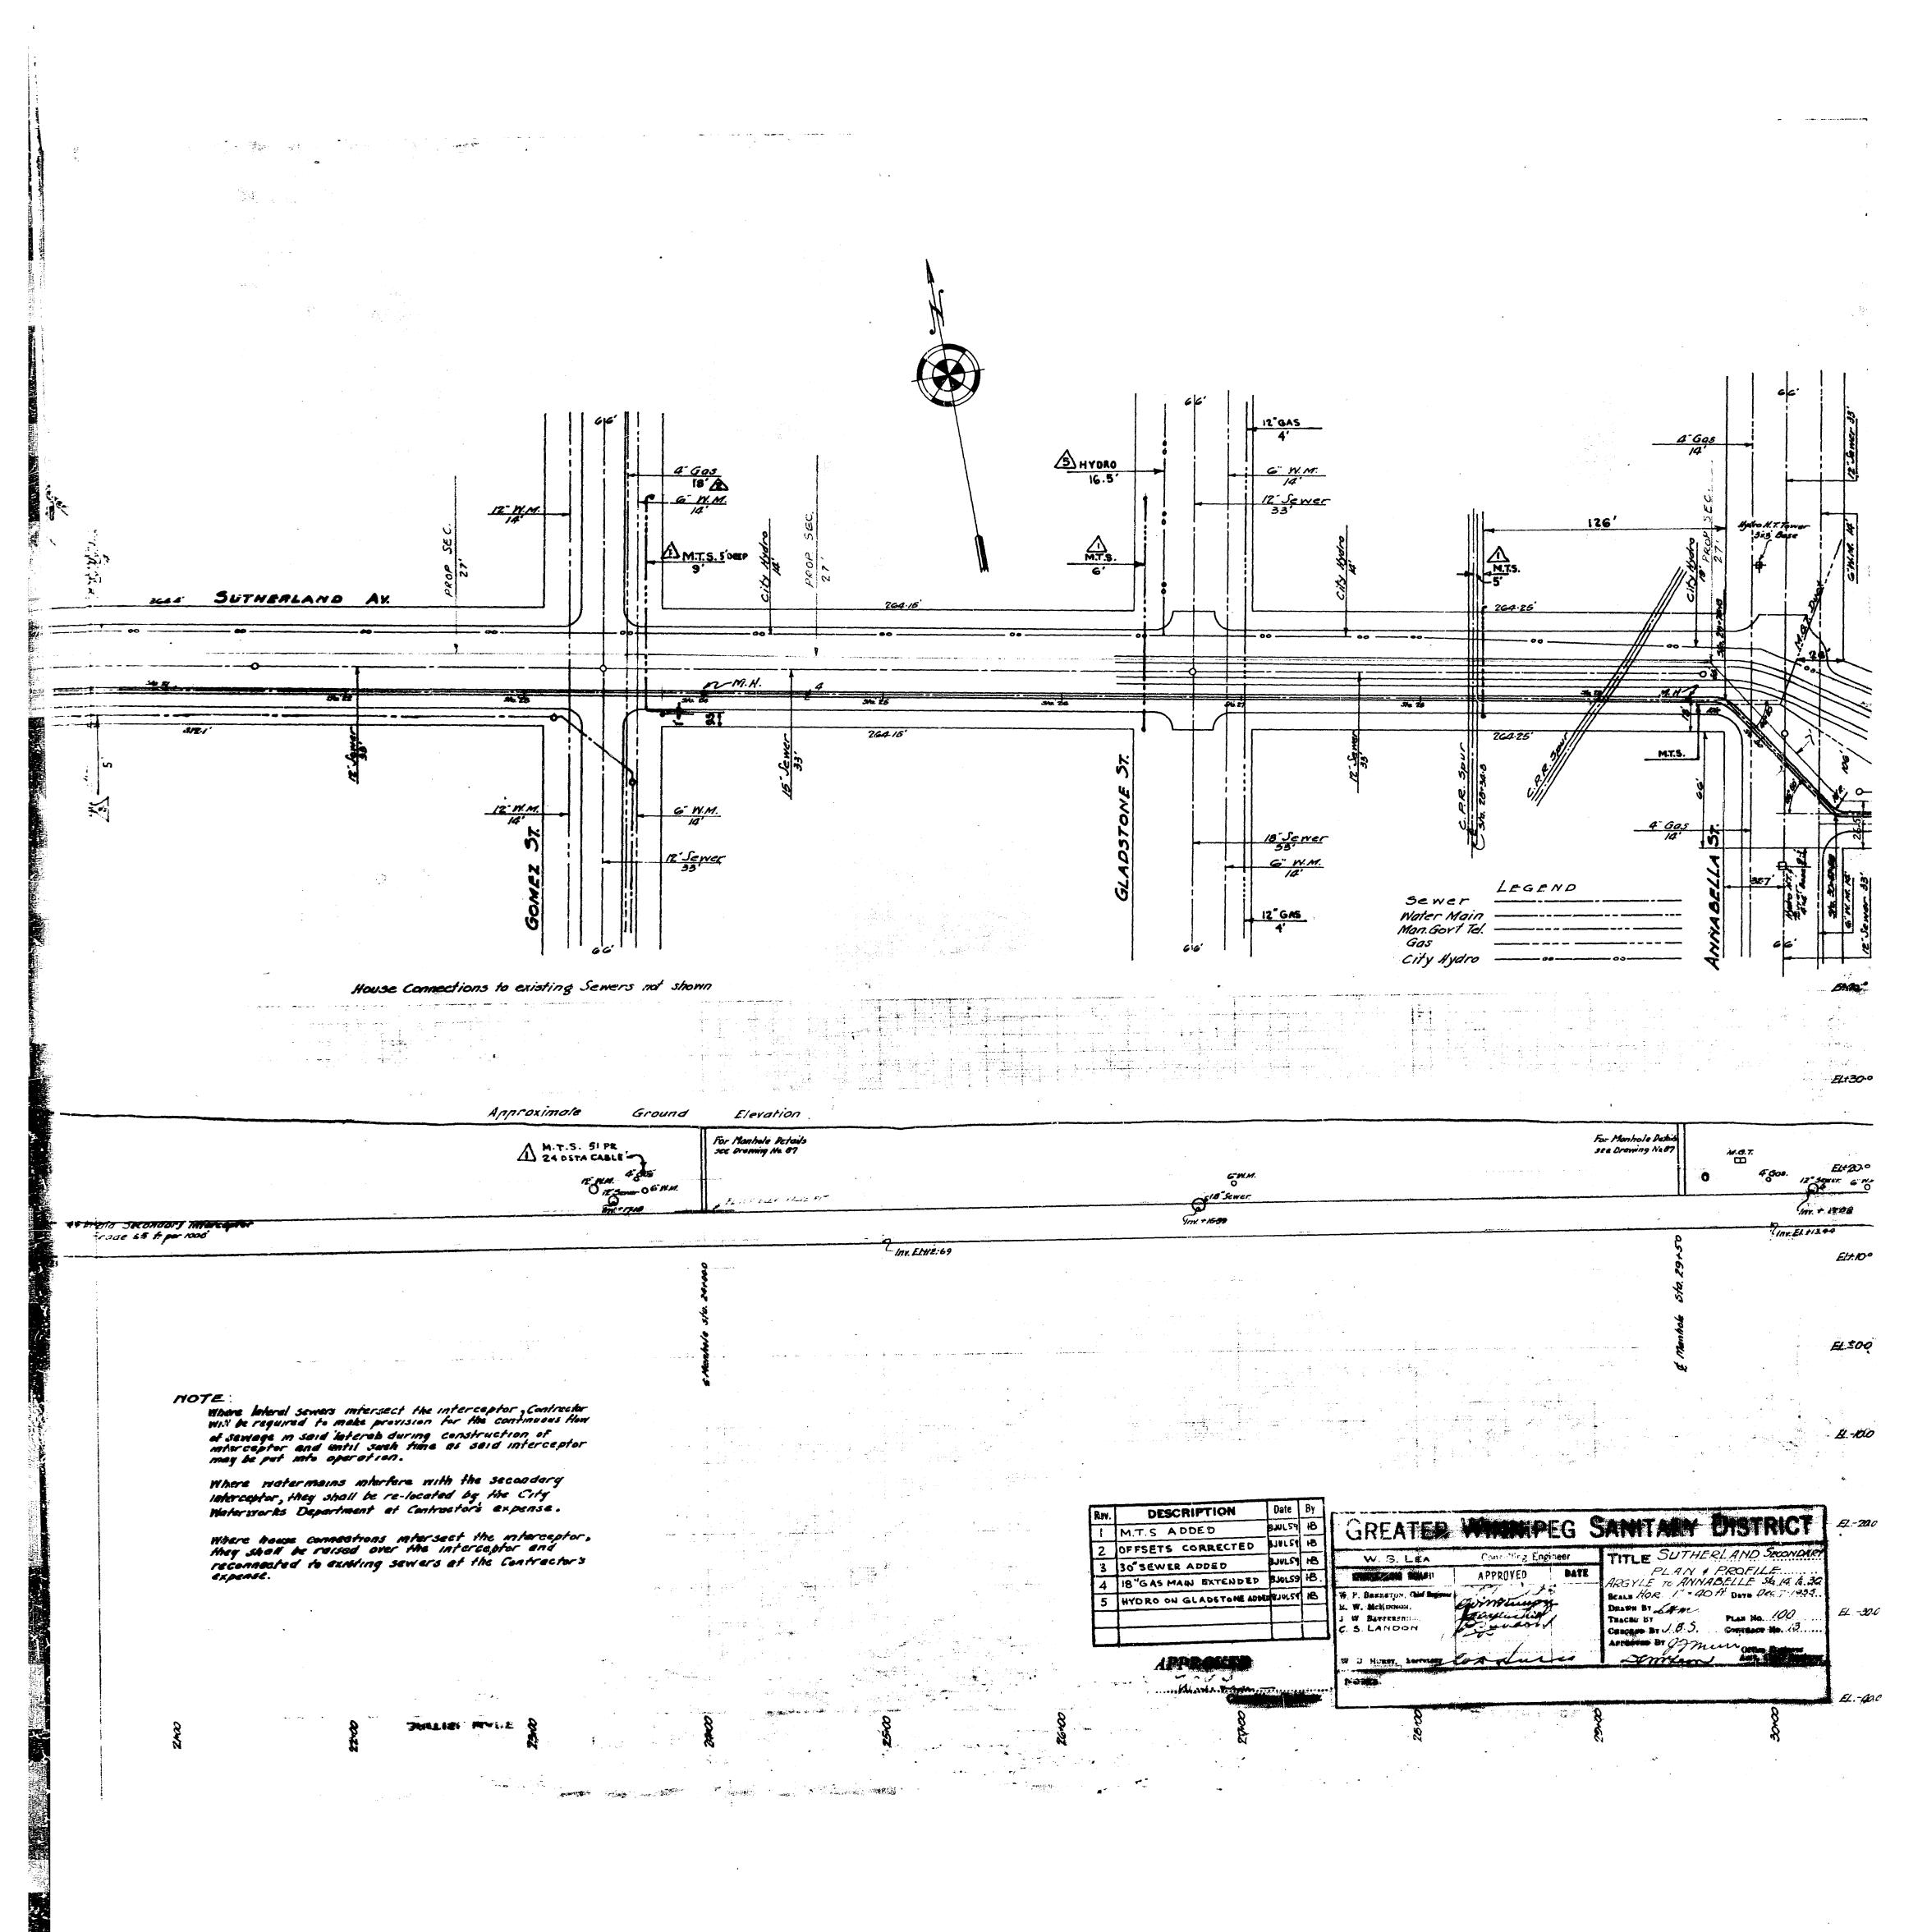

PROP SEC.

HIGGINS









Reinforcing shown but not called for on this drawing, is typical for this Secondary Sewer.

| GREATER WINNIPEG SANITARY DISTRICT