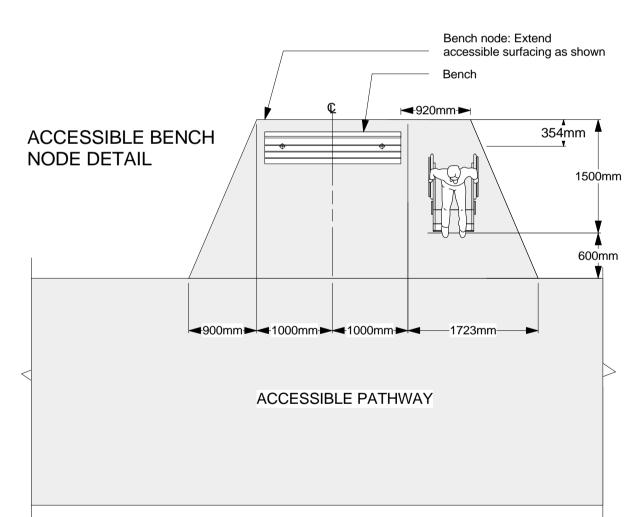

ASPHALT PATHWAY CROSS SECTION





## BENCH NODE DETAIL

## Original Drawing Size: A1 - 594 mm x 841 mm

|             | WATERMAIN           |          |          | HYDRO         |            | 150mm W.M.   | WATERMAIN           | 150mm W.M.   |
|-------------|---------------------|----------|----------|---------------|------------|--------------|---------------------|--------------|
|             | HYDRANT             | -        |          | M.T.S.        |            |              | HYDRANT             |              |
| 8           | VALVE               | 8        |          | CONCRETE      |            | X            | VALVE               | X            |
|             | LAND DRAINAGE SEWER |          |          | ASPHALT       |            | 300mm L.D.S. | LAND DRAINAGE SEWER | 300mm L.D.S. |
|             | WASTE W