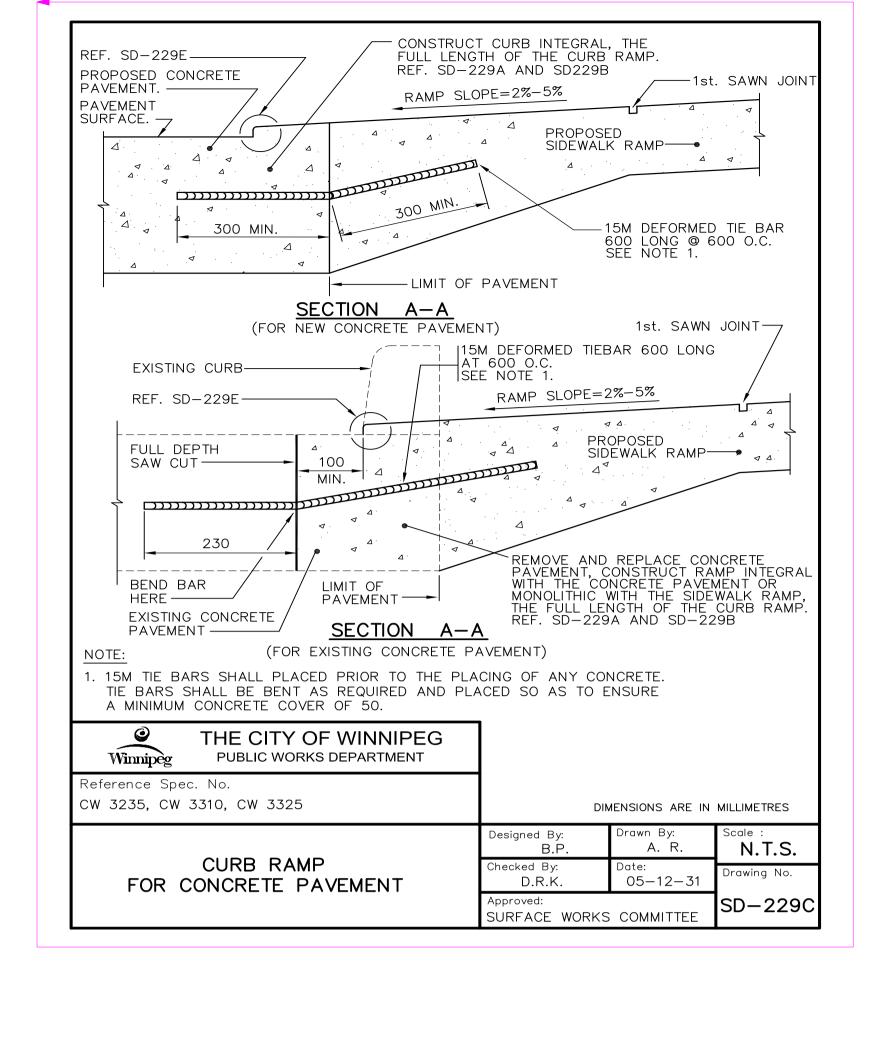

ENGINEER'S /

Winnipeg

THE CITY OF WINNIPEG Planning, Property and Development Department Planning and Land Use Division Unit 15 - 30 Fort Street, Winnipeg, Manitoba R3C 4X5

150

DEPRESSED CURB

1) SIDEWALK RAMP SURFACE SHALL BE GIVEN A PARALLEL TEXTURED BROOM FINISH.