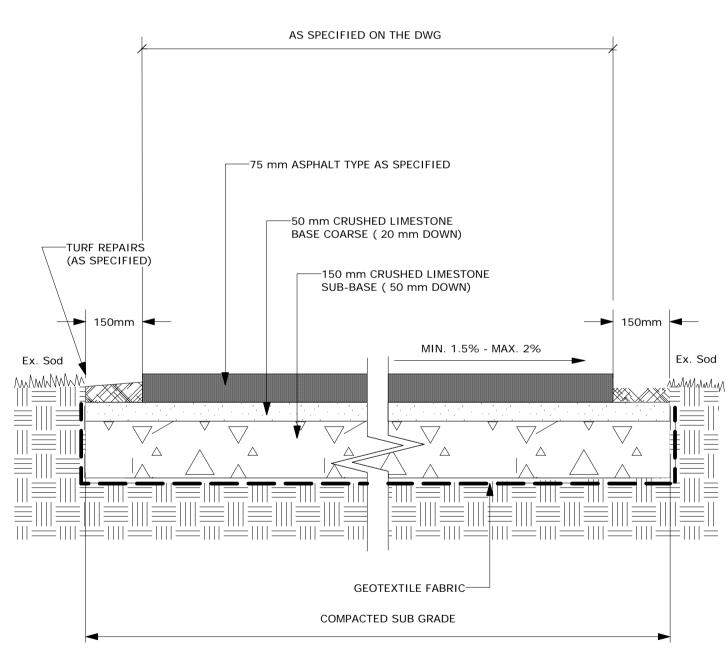

ASPHALT PATHWAY CROSS SECTION





## BENCH NODE DETAIL

## Original Drawing Size: A1 - 594 mm x 841 mm

|             | WATERMAIN           |          |          | HYDRO         |            | 150mm W.M.   | WATERMAIN           | 150mm W.M.   |
|-------------|---------------------|----------|----------|---------------|------------|--------------|---------------------|--------------|
|             | HYDRANT             | -        |          | M.T.S.        |            |              | HYDRANT             |              |
| 8           | VALVE               | 8        |          | CONCRETE      |            | X            | VALVE               | X            |
|             | LAND DRAINAGE SEWER |          |          | ASPHALT       |            | 300mm L.D.S. | LAND DRAINAGE SEWER | 300