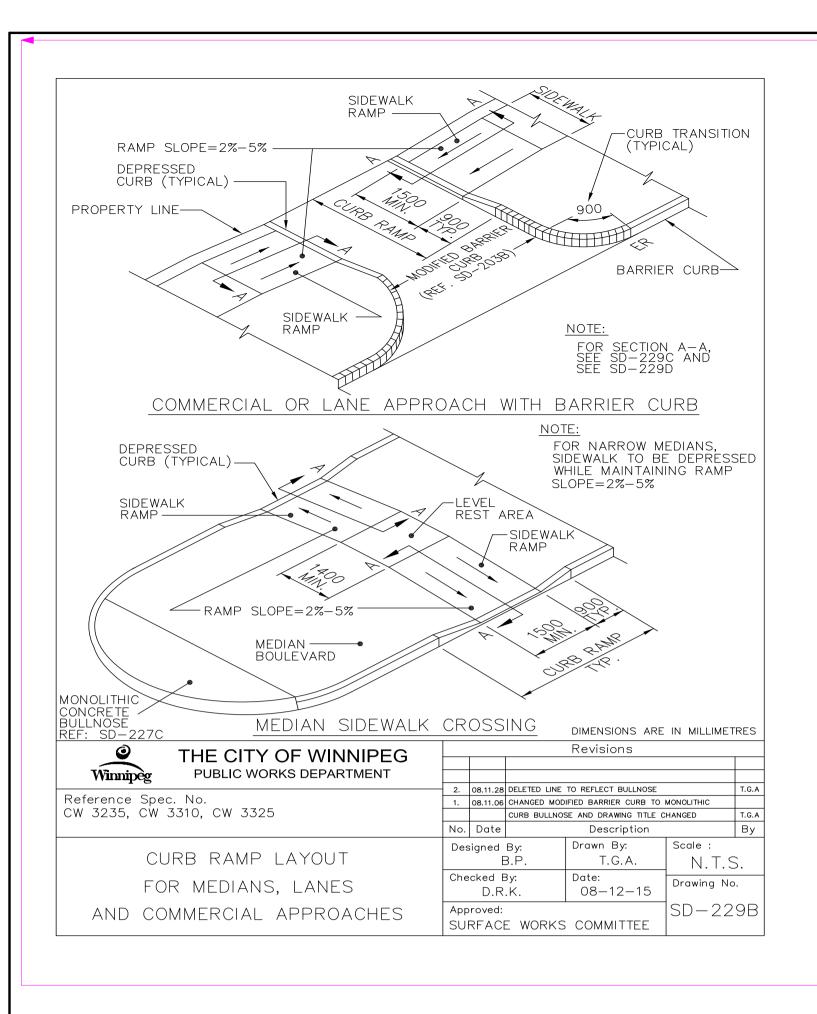

ASPHALT PATHWAY CROSS SECTION





## BENCH NODE DETAIL

## Original Drawing Size: A1 - 594 mm x 841 mm

|             | WATERMAIN           |          |          | HYDRO         |            | 150mm W.M.   | WATERMAIN           | 150mm W.M.   |
|-------------|---------------------|----------|----------|---------------|------------|--------------|---------------------|--------------|
|             | HYDRANT             | -        |          | M.T.S.        |            |              | HYDRANT             |              |
| 8           | VALVE               | 8        |          | CONCRETE      |            | X            | VALVE               | X            |
|             | LAND DRAINAGE SEWER |          |          | ASPHALT       |            | 300mm L.D.S. | LAND DRAINAGE SEWER | 3