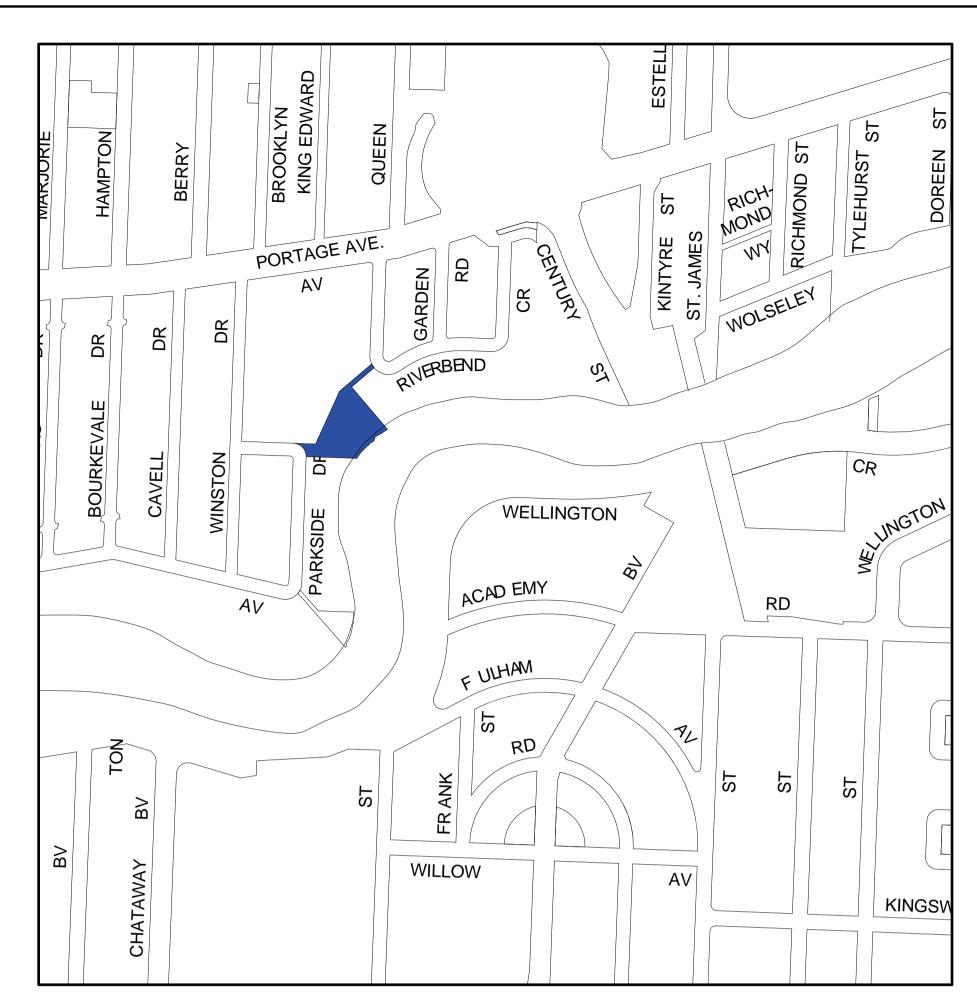

LOCATION PLAN

ADDRESS: PARKSIDE DR. AND RIVERBEND CRES.

DRAWING NO.

S.1-AN

CAD DRAWING NO.

SHEET OF 5 6