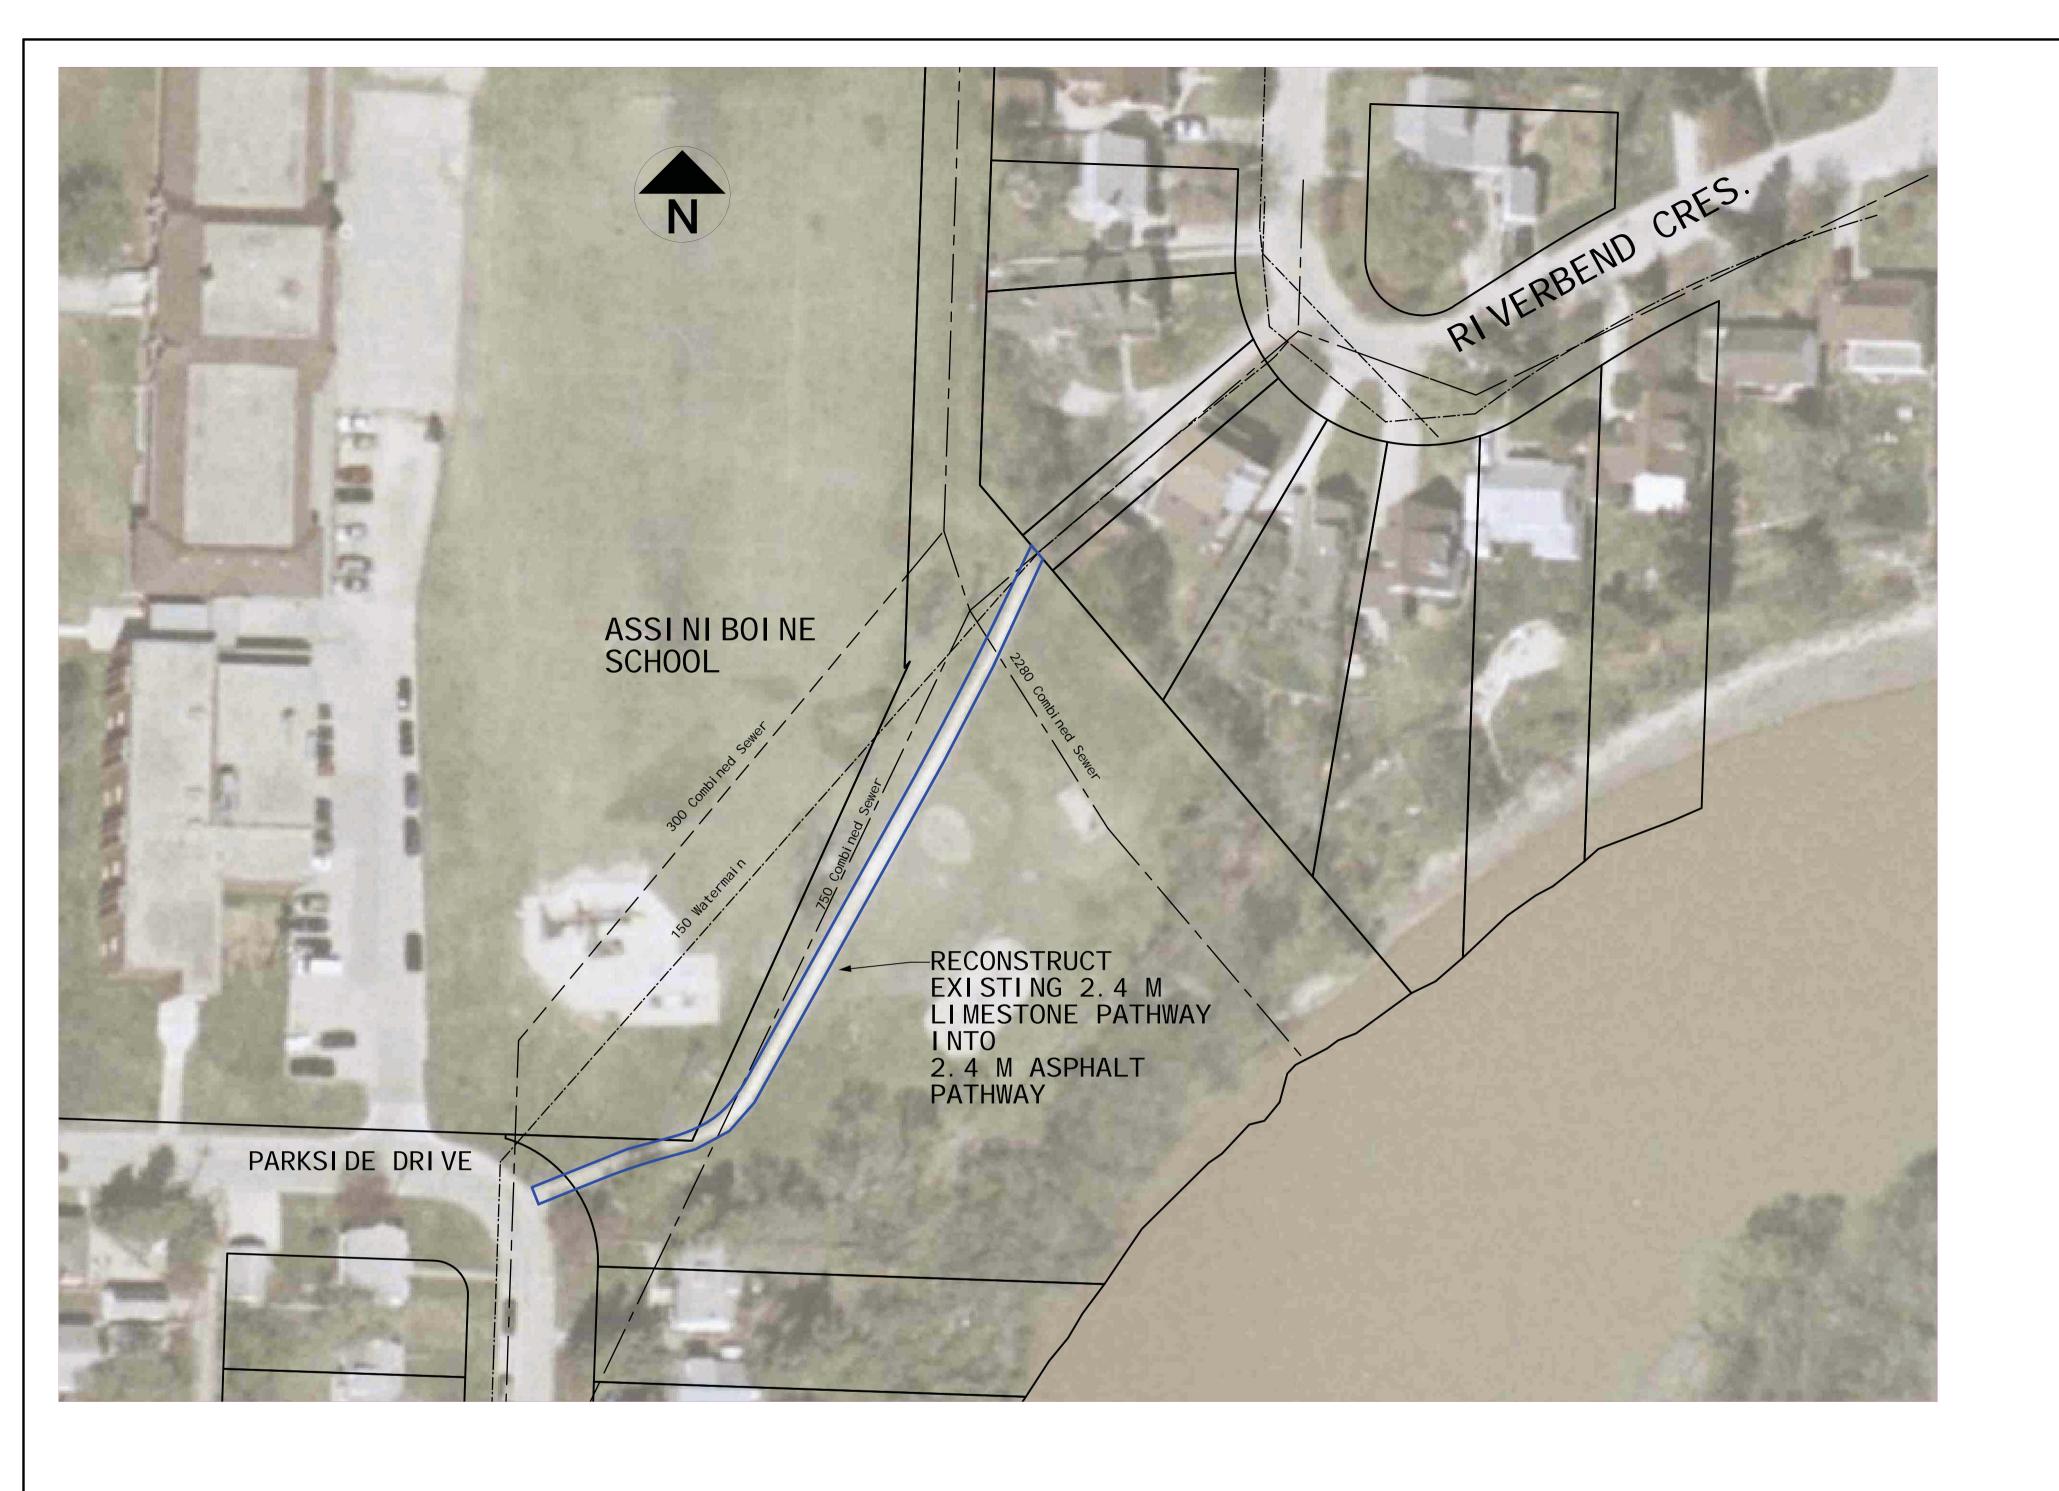

LOCATION PLAN

ENGINEER'S /
LANDSCAPE ARCHITECT'S SEAL

Winnipeg

THE CITY OF WINNIPEG
Planning, Property and Development Department
Planning and Land Use Division
Unit 15 - 30 Fort Street, Winnipeg, Manitoba R3C 4X5

SCOTT PARK
ASPHALT PATHWAY CONSTRUCTION

ADDRESS: PARKSIDE DR. AND RIVERBEND CRES.

DRAWING NO.

S.1-AN

CAD DRAWING NO.

SHEET OF 5 6