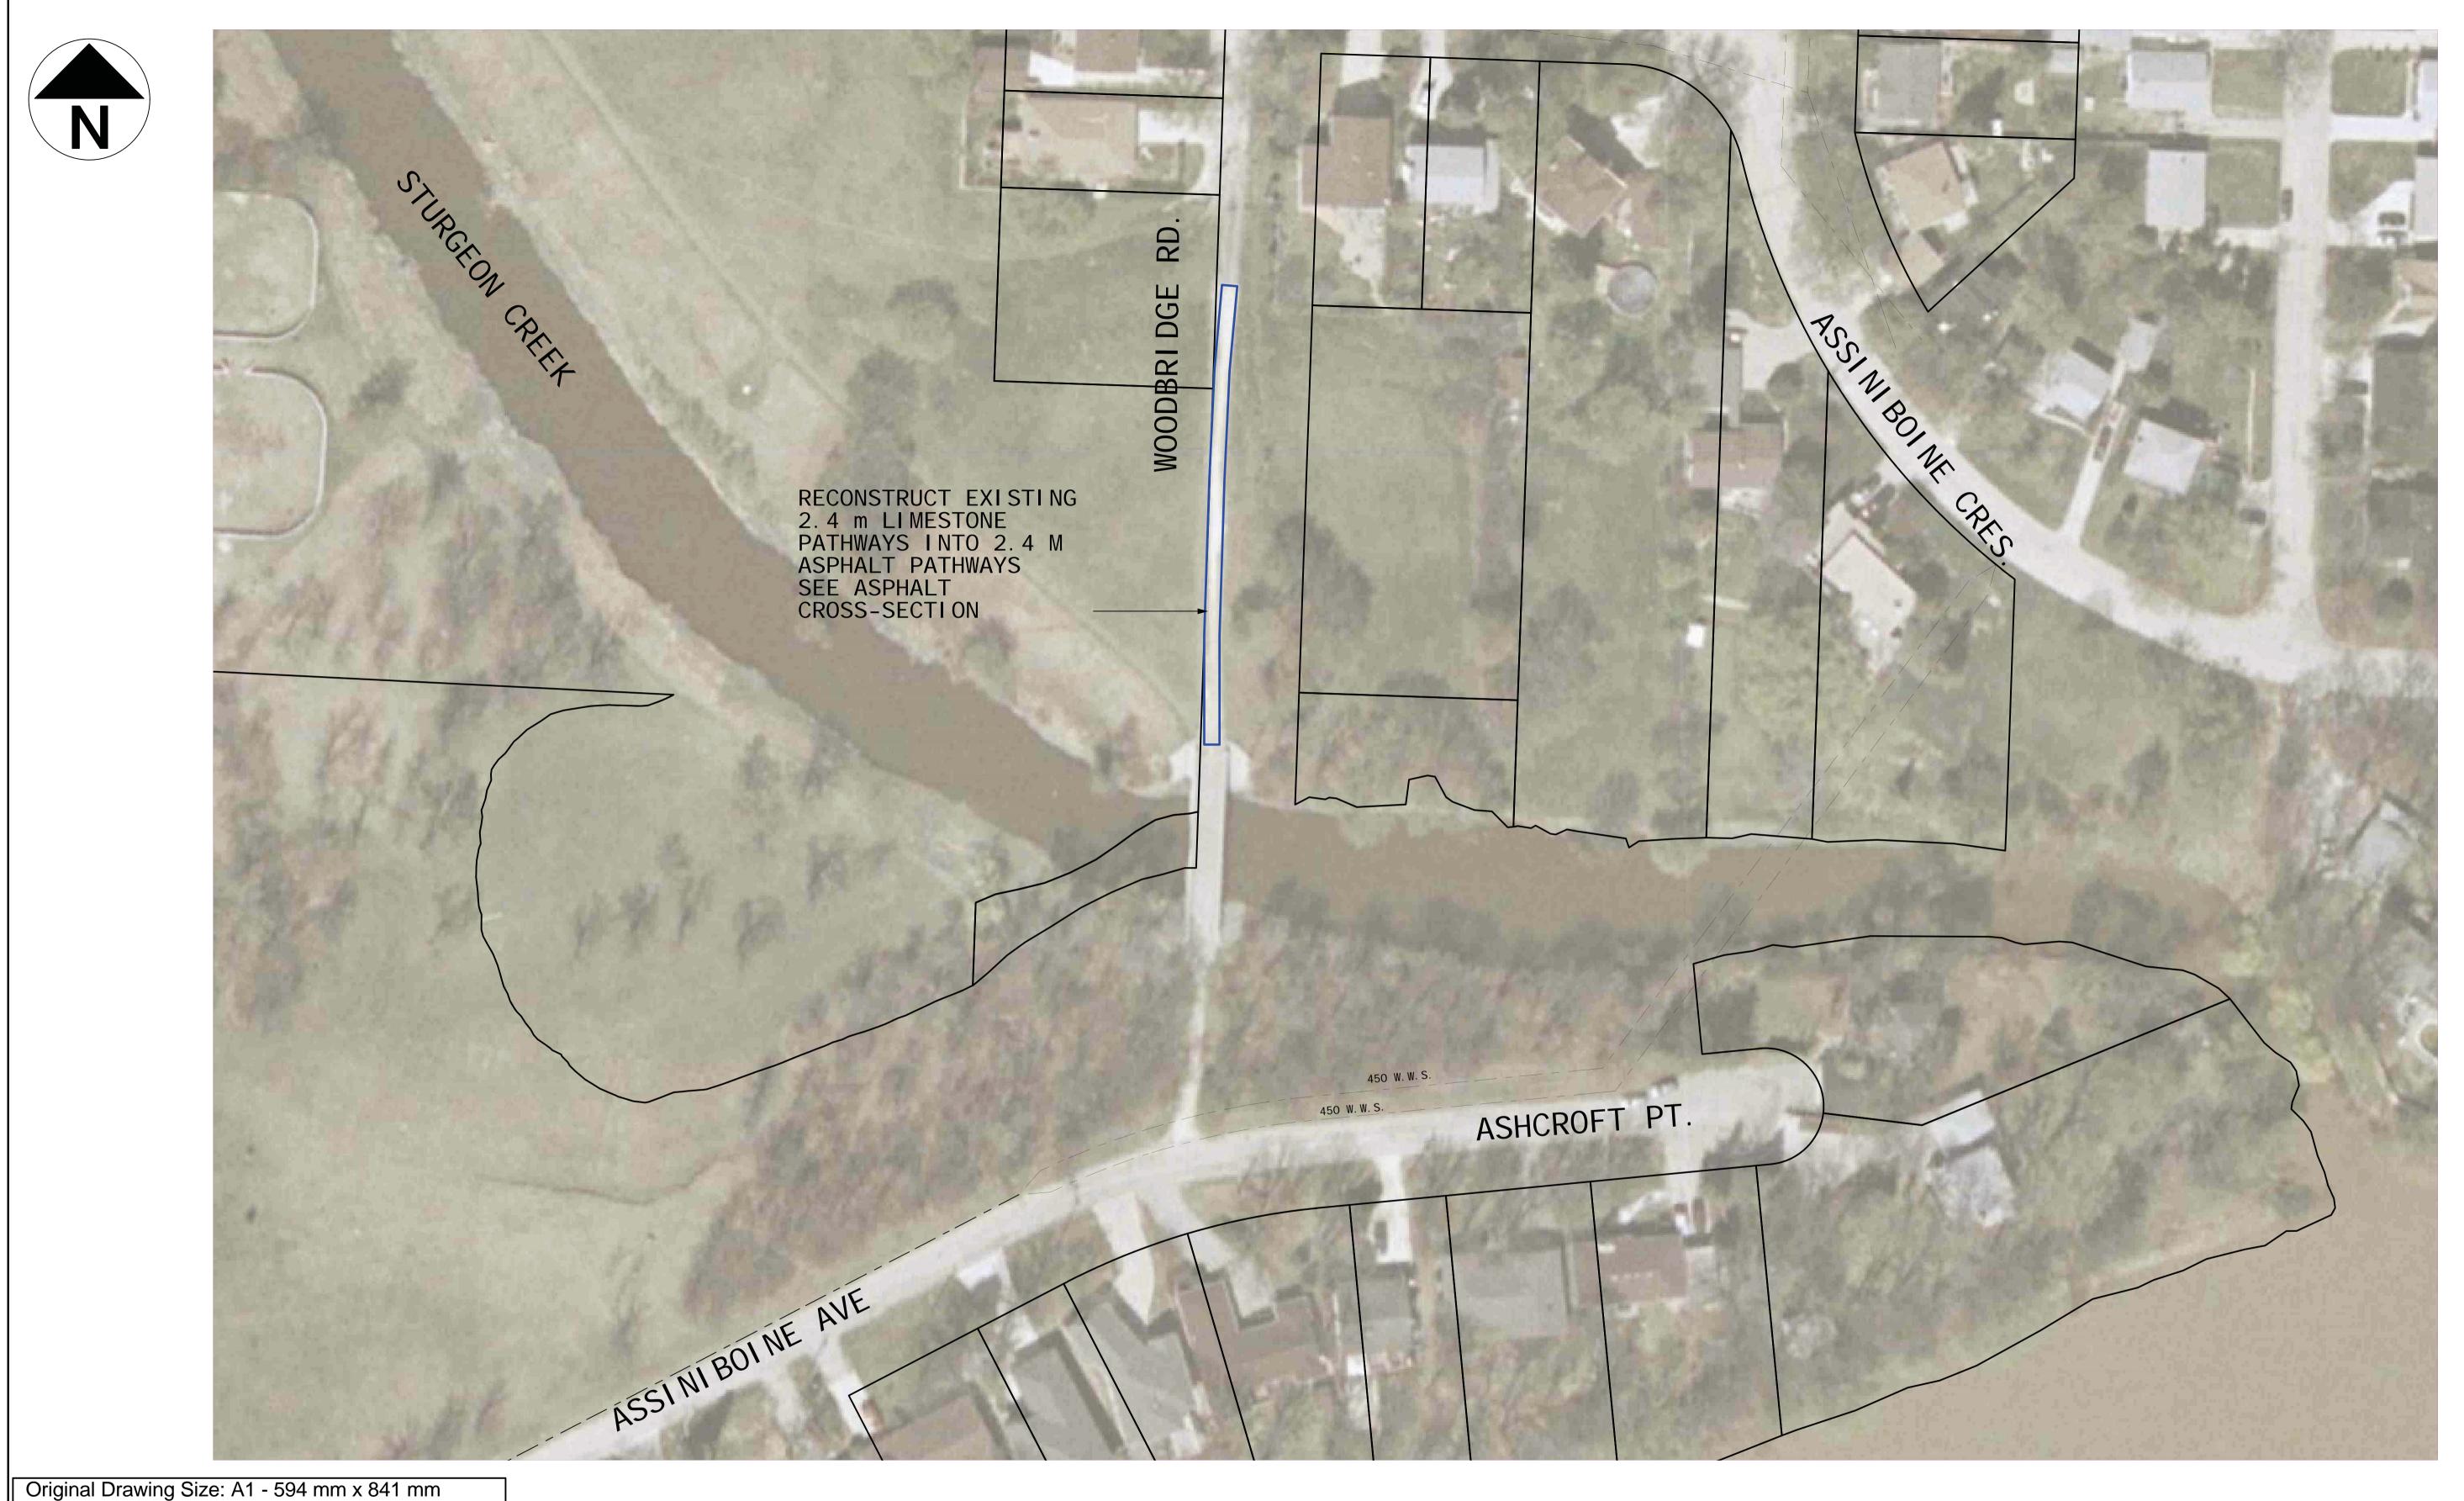

Address: Ashcroft Pt & Assiniboine Cres

Sturgeon Creek Pathway Improvements At Woodbridge Footbridge

SHEET OF 4 6 DRAWING NO. S.1-AM

CAD DRAWING NO.