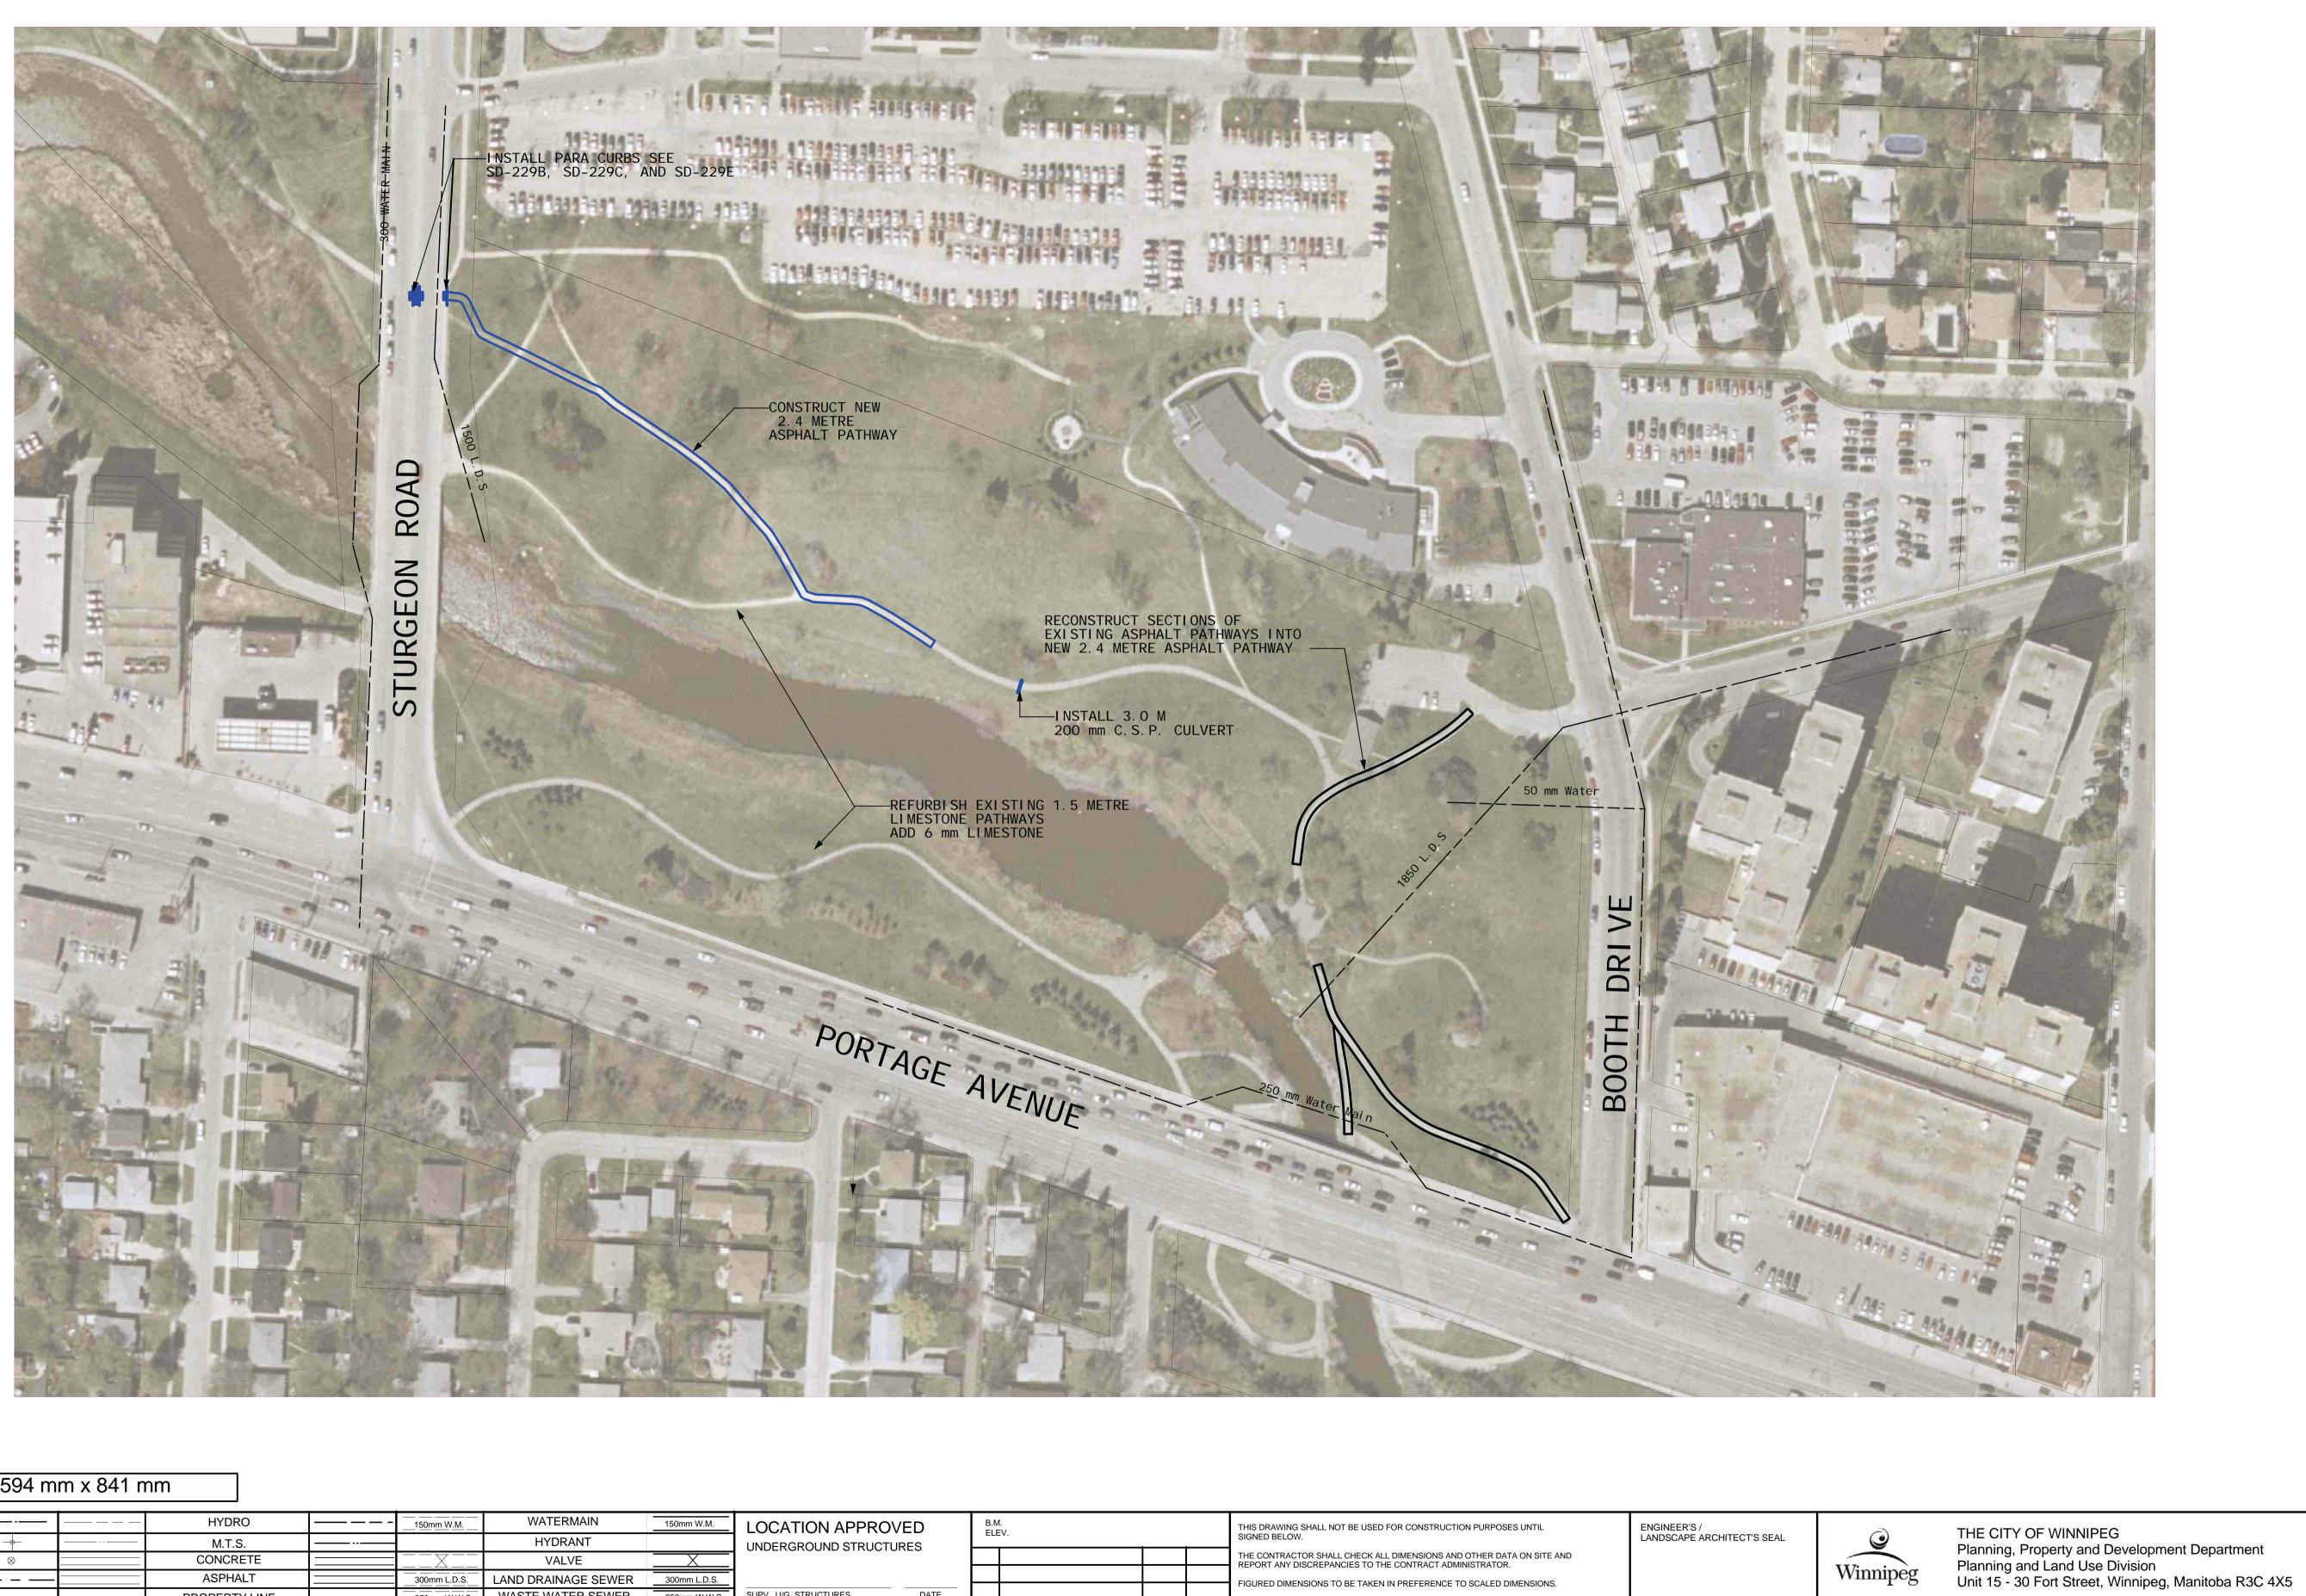

CAD DRAWING NO. 3 Sturgeon Creek Pathway Improvements SHEET OF 1 6 DRAWING NO. S.1-AL

Address: Sturgeon Road & Portage Avenue

North of Portage

DRAWING TITLE