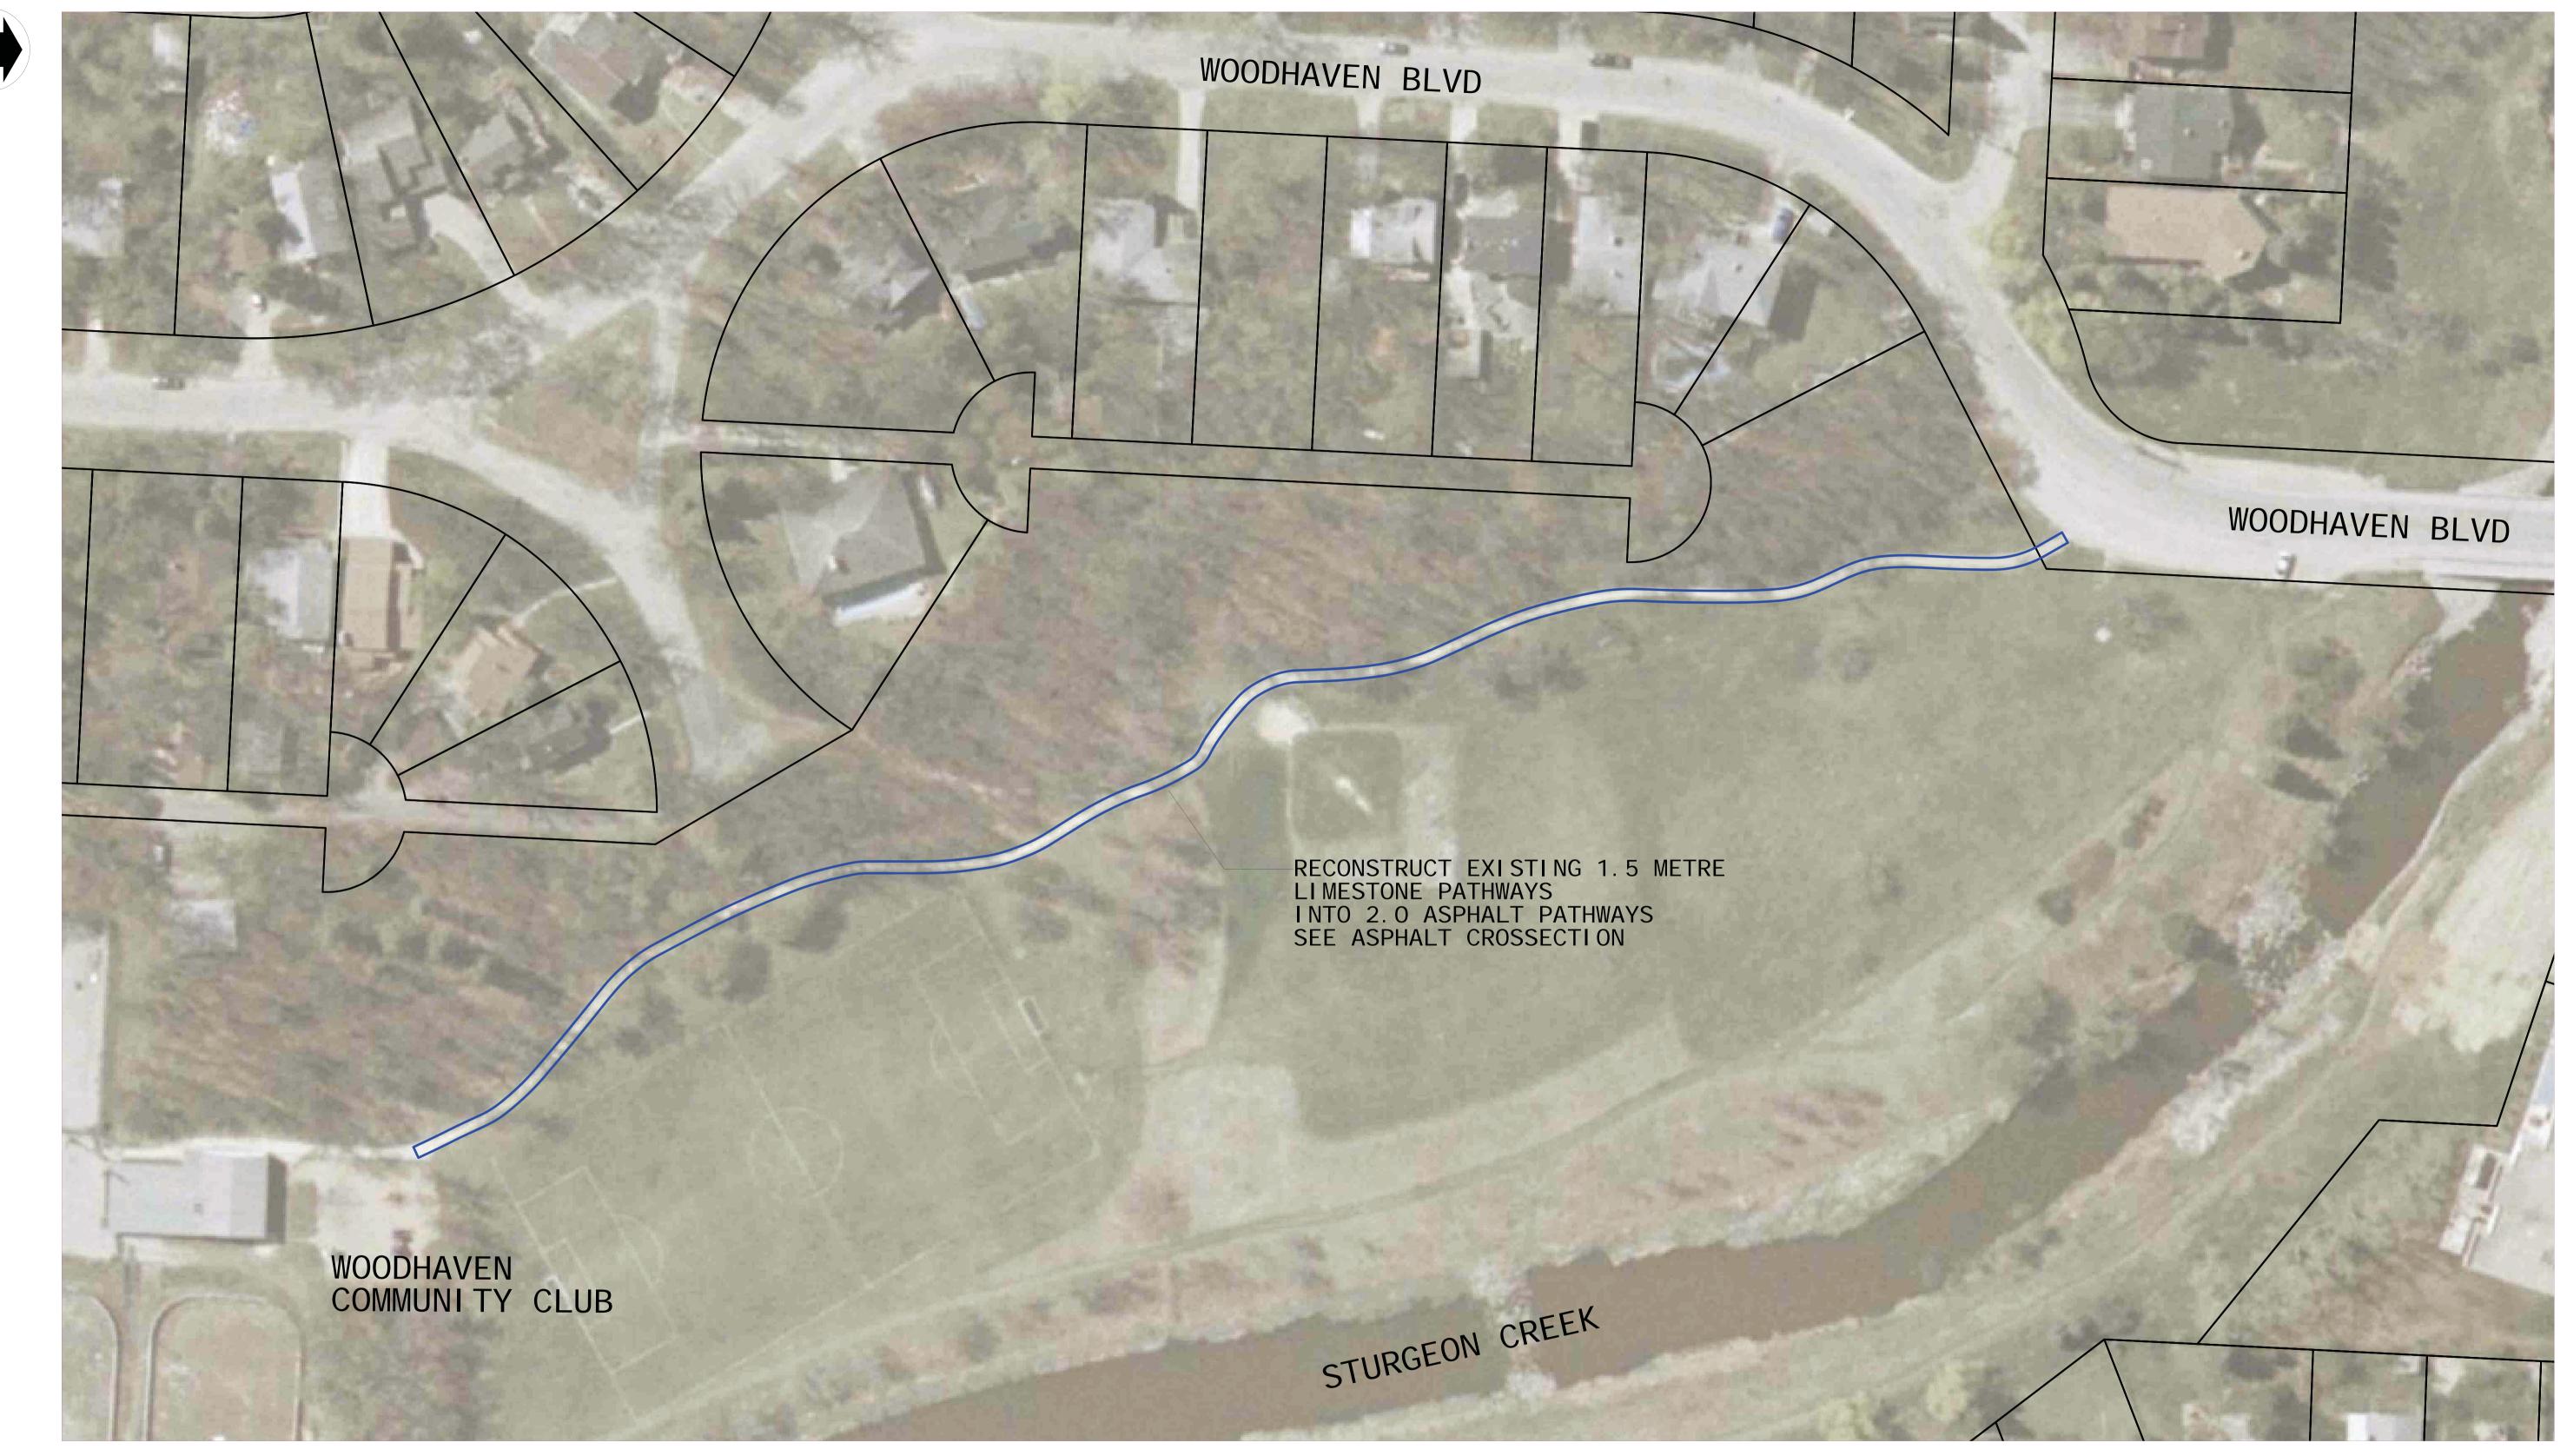

THE CITY OF WINNIPEG
Planning, Property and Development Department
Planning and Land Use Division
Unit 15 - 30 Fort Street, Winnipeg, Manitoba R3C 4X5

DRAWING TITLE

Sturgeon Creek Pathway Improvements
Woodhaven Blvd to
Woodhaven Community Centre
Address: Portage Ave. & Woodhaven