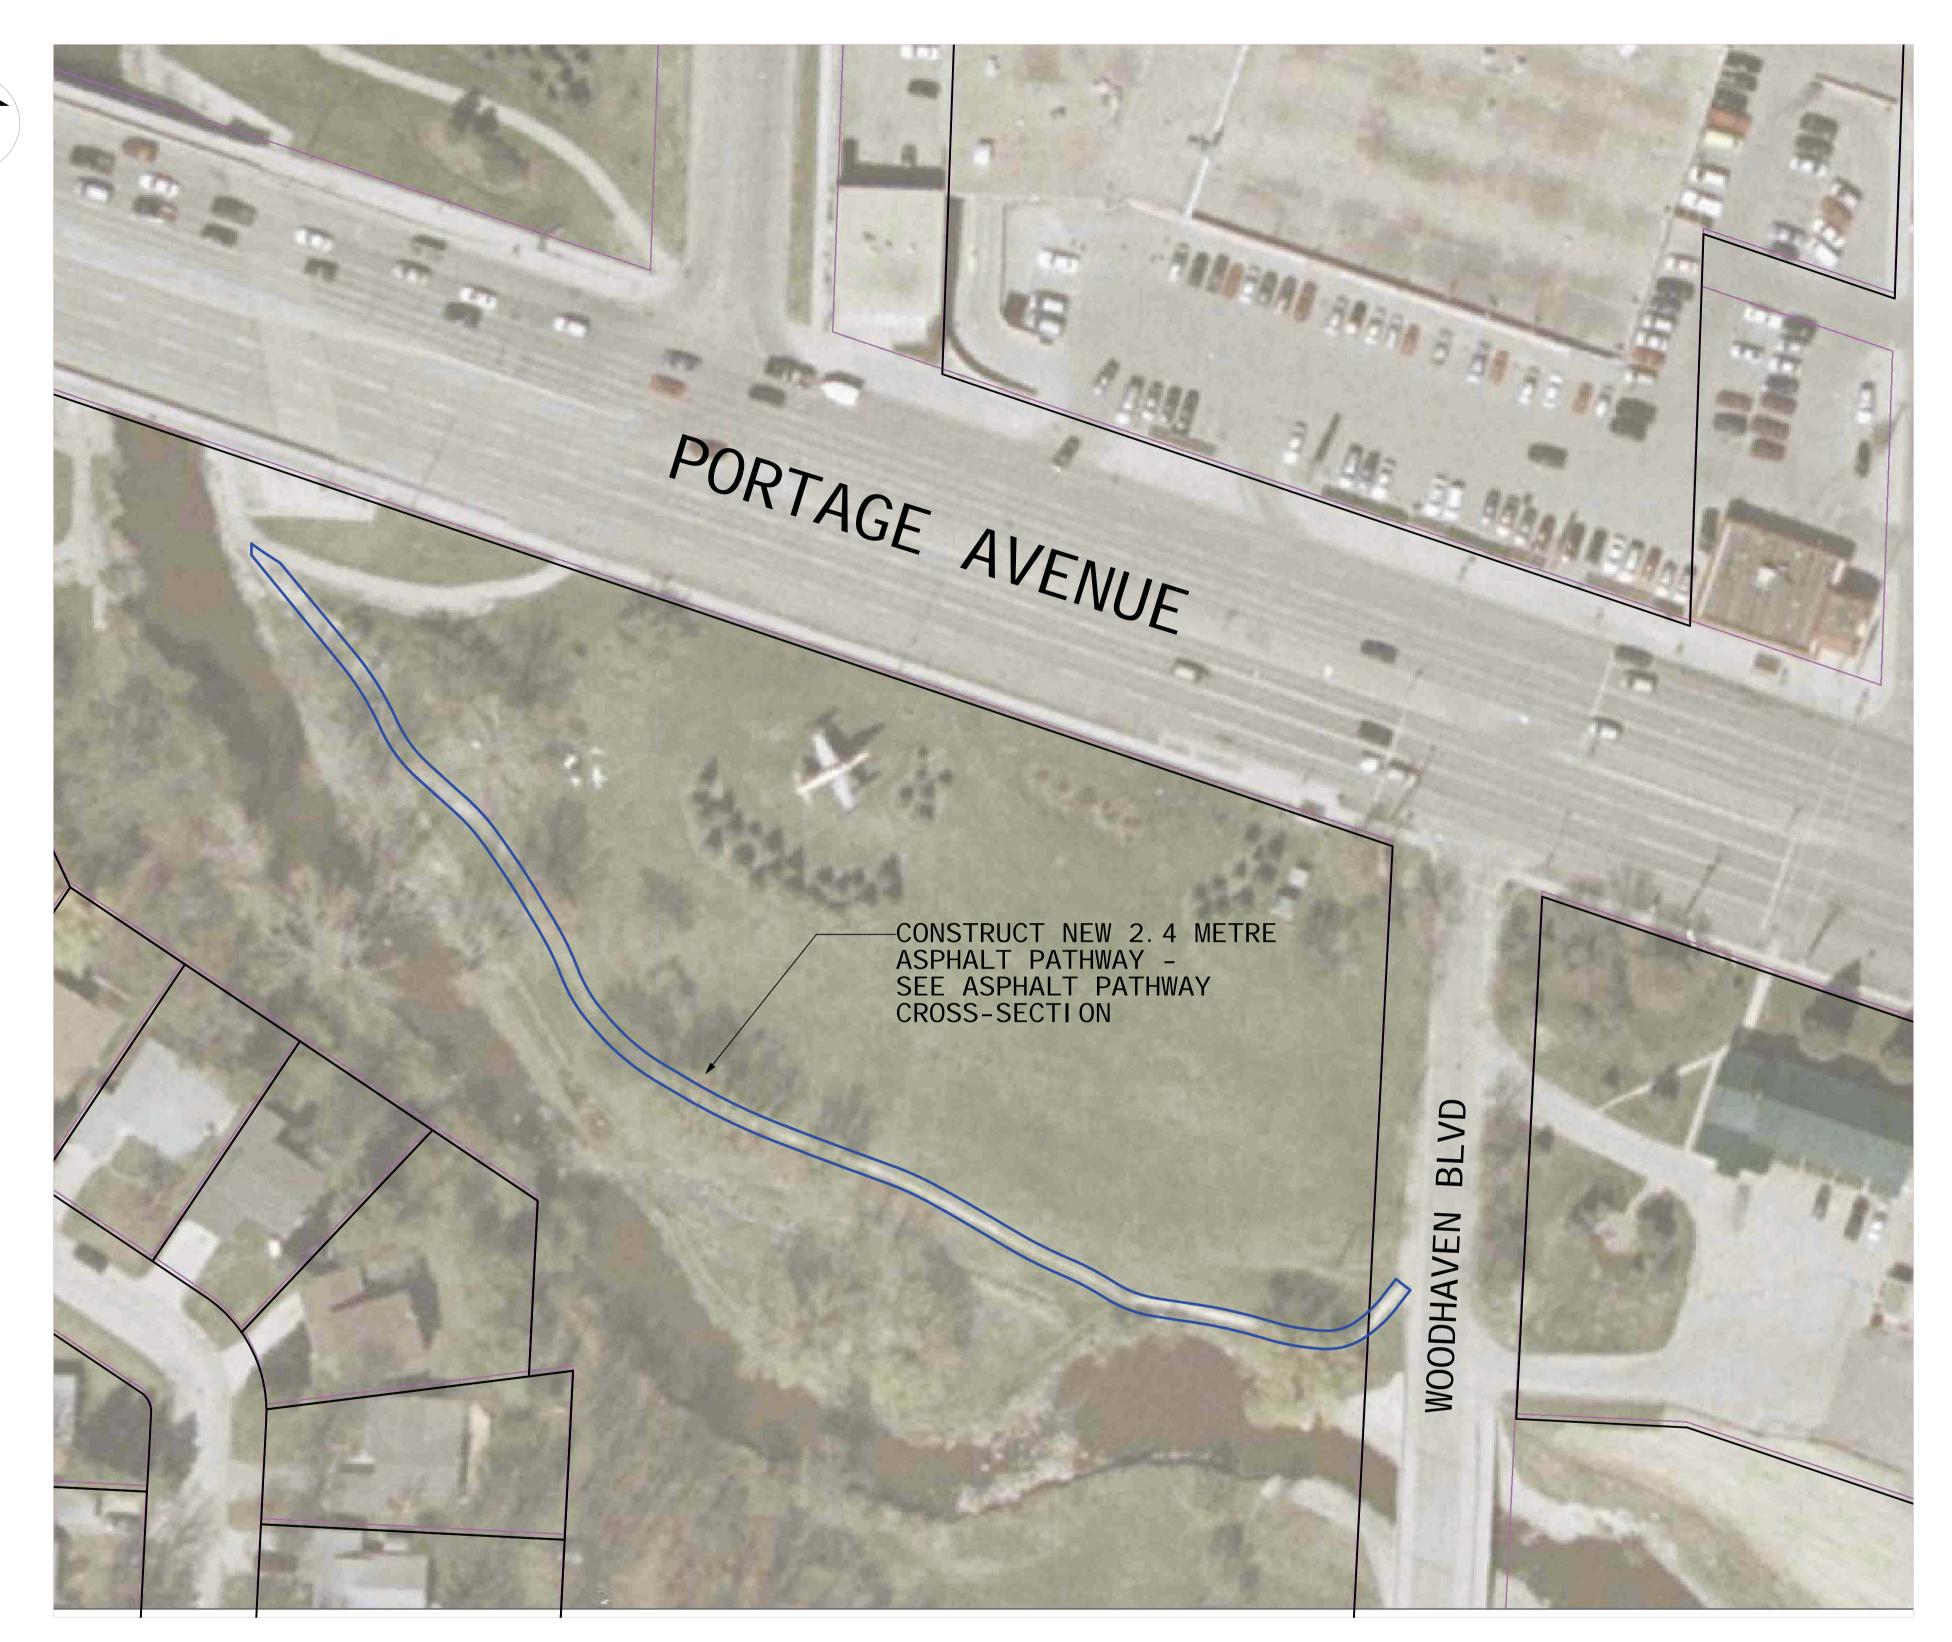

## LOCATION PLAN

Sturgen Creek Pathway Improvements
Portage Ave. - Woodhaven Blvd

SHEET OF
1 6

DRAWING NO.
S.1-AJ

CAD DRAWING NO.

Address: Intersection of Portage Avenue and Woodhaven