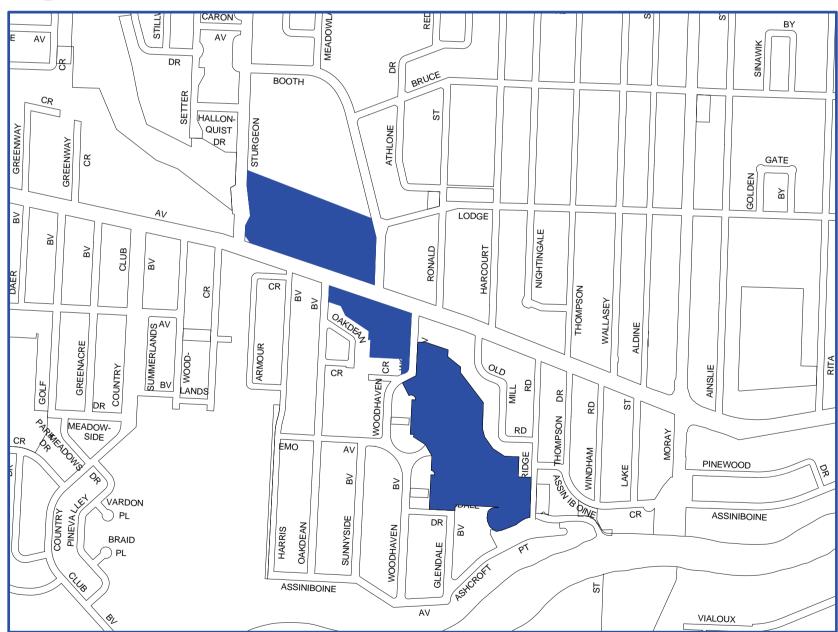

## LOCATION PLAN

Sturgen Creek Pathway Improvements
Portage Ave. - Woodhaven Blvd

SHEET OF
1 6

DRAWING NO.
S.1-AJ

CAD DRAWING NO.

Address: Intersection of Portage Avenue and Woodhaven