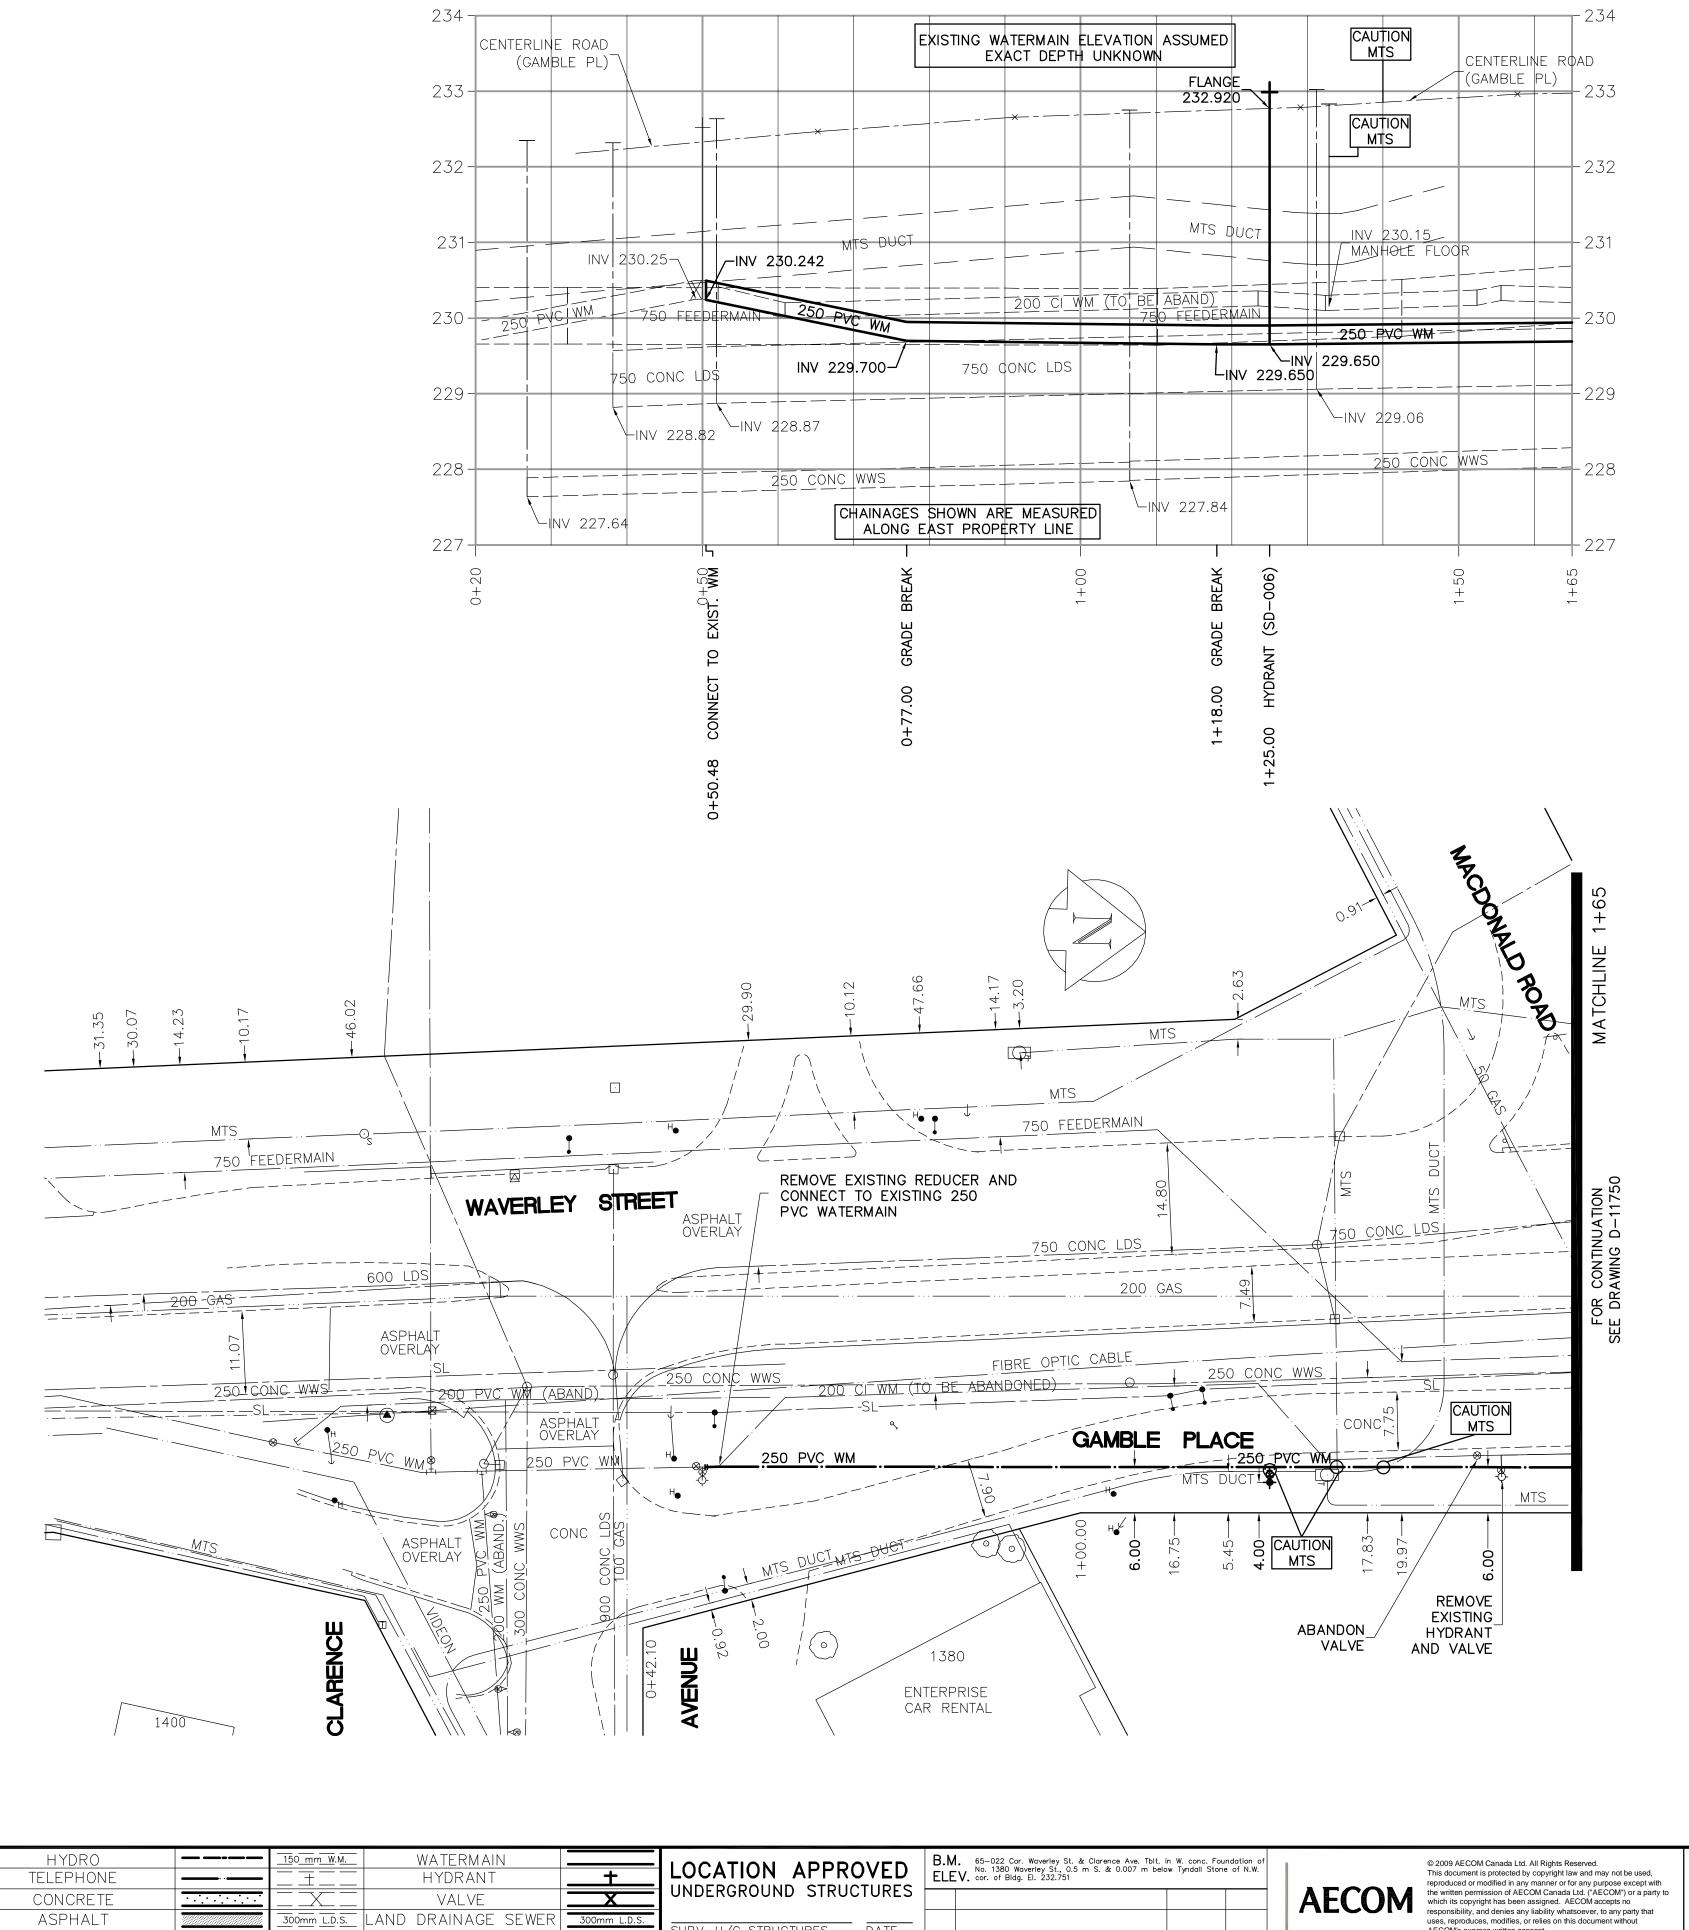

## CONSTRUCTION NOTES

- 1. EXPOSE WATERMAIN CONNECTIONS AND CONFIRM INVERTS PRIOR TO CONSTRUCTION. 2. INSTALL WATERMAIN BY TRENCHLESS METHODS.
- 3. ALL MATERIALS SHALL CONFORM TO THE CITY OF WINNIPEG STANDARD CONSTRUCTION SPECIFICATIONS. 4. MINIMUM COVER TO TOP OF PROPOSED WATERMAIN SHALL 2.5m FROM STREET
- CENTERLINE. 5. INSTALL ALL HYDRANTS WITH FLANGE ELEVATION
- 50mm-150mm ABOVE FINISHED GRADE. 6. REPLACE ALL EXISTING LEAD SERVICES FROM THE

PROPOSED WATERMAIN TO PROPERTY LINE.

- 7. EXCEPT AS NOTED BELOW, NOTIFY ALL AFFECTED RESIDENTS AND BUSINESSES 24 HOURS IN ADVANCE OF ANY WATER SHUTDOWN OR DISRUPTION OF SERVICE. NOTIFICATION TO BUSINESSES TO ALSO BE GIVEN ON THE PREVIOUS BUSINESS DAY. NOTIFICATION OF MULTI FAMILY RESIDENTIAL COMPLEXES TO BE PROVIDED AND MINIMUM 2 BUSINESS DAYS PRIOR TO ANY WATER SHUTDOWN OR
- DISRUPTION OF SERVICE. 8. LOCATION OF WATER SERVICES SHOWN ON DRAWINGS ARE APPROXIMATE. THE CONTRACTOR SHALL FIELD
- LOCATE ALL WATER SERVICES PRIOR TO CONSTRUCTION. 9. ALL VALVES SHALL BE RED TOP (COUNTER-CLOCKWISE TO CLOSE).
- 10.BACKFILL UNDER OR WITHIN 1.0m OF EXISTING OR PROPOSED PAVEMENTS OR WALKS SHALL BE CLASS 3 BACKFILL. ALL OTHER BACKFILL SHALL BE CLASS 5 BACKFILL.