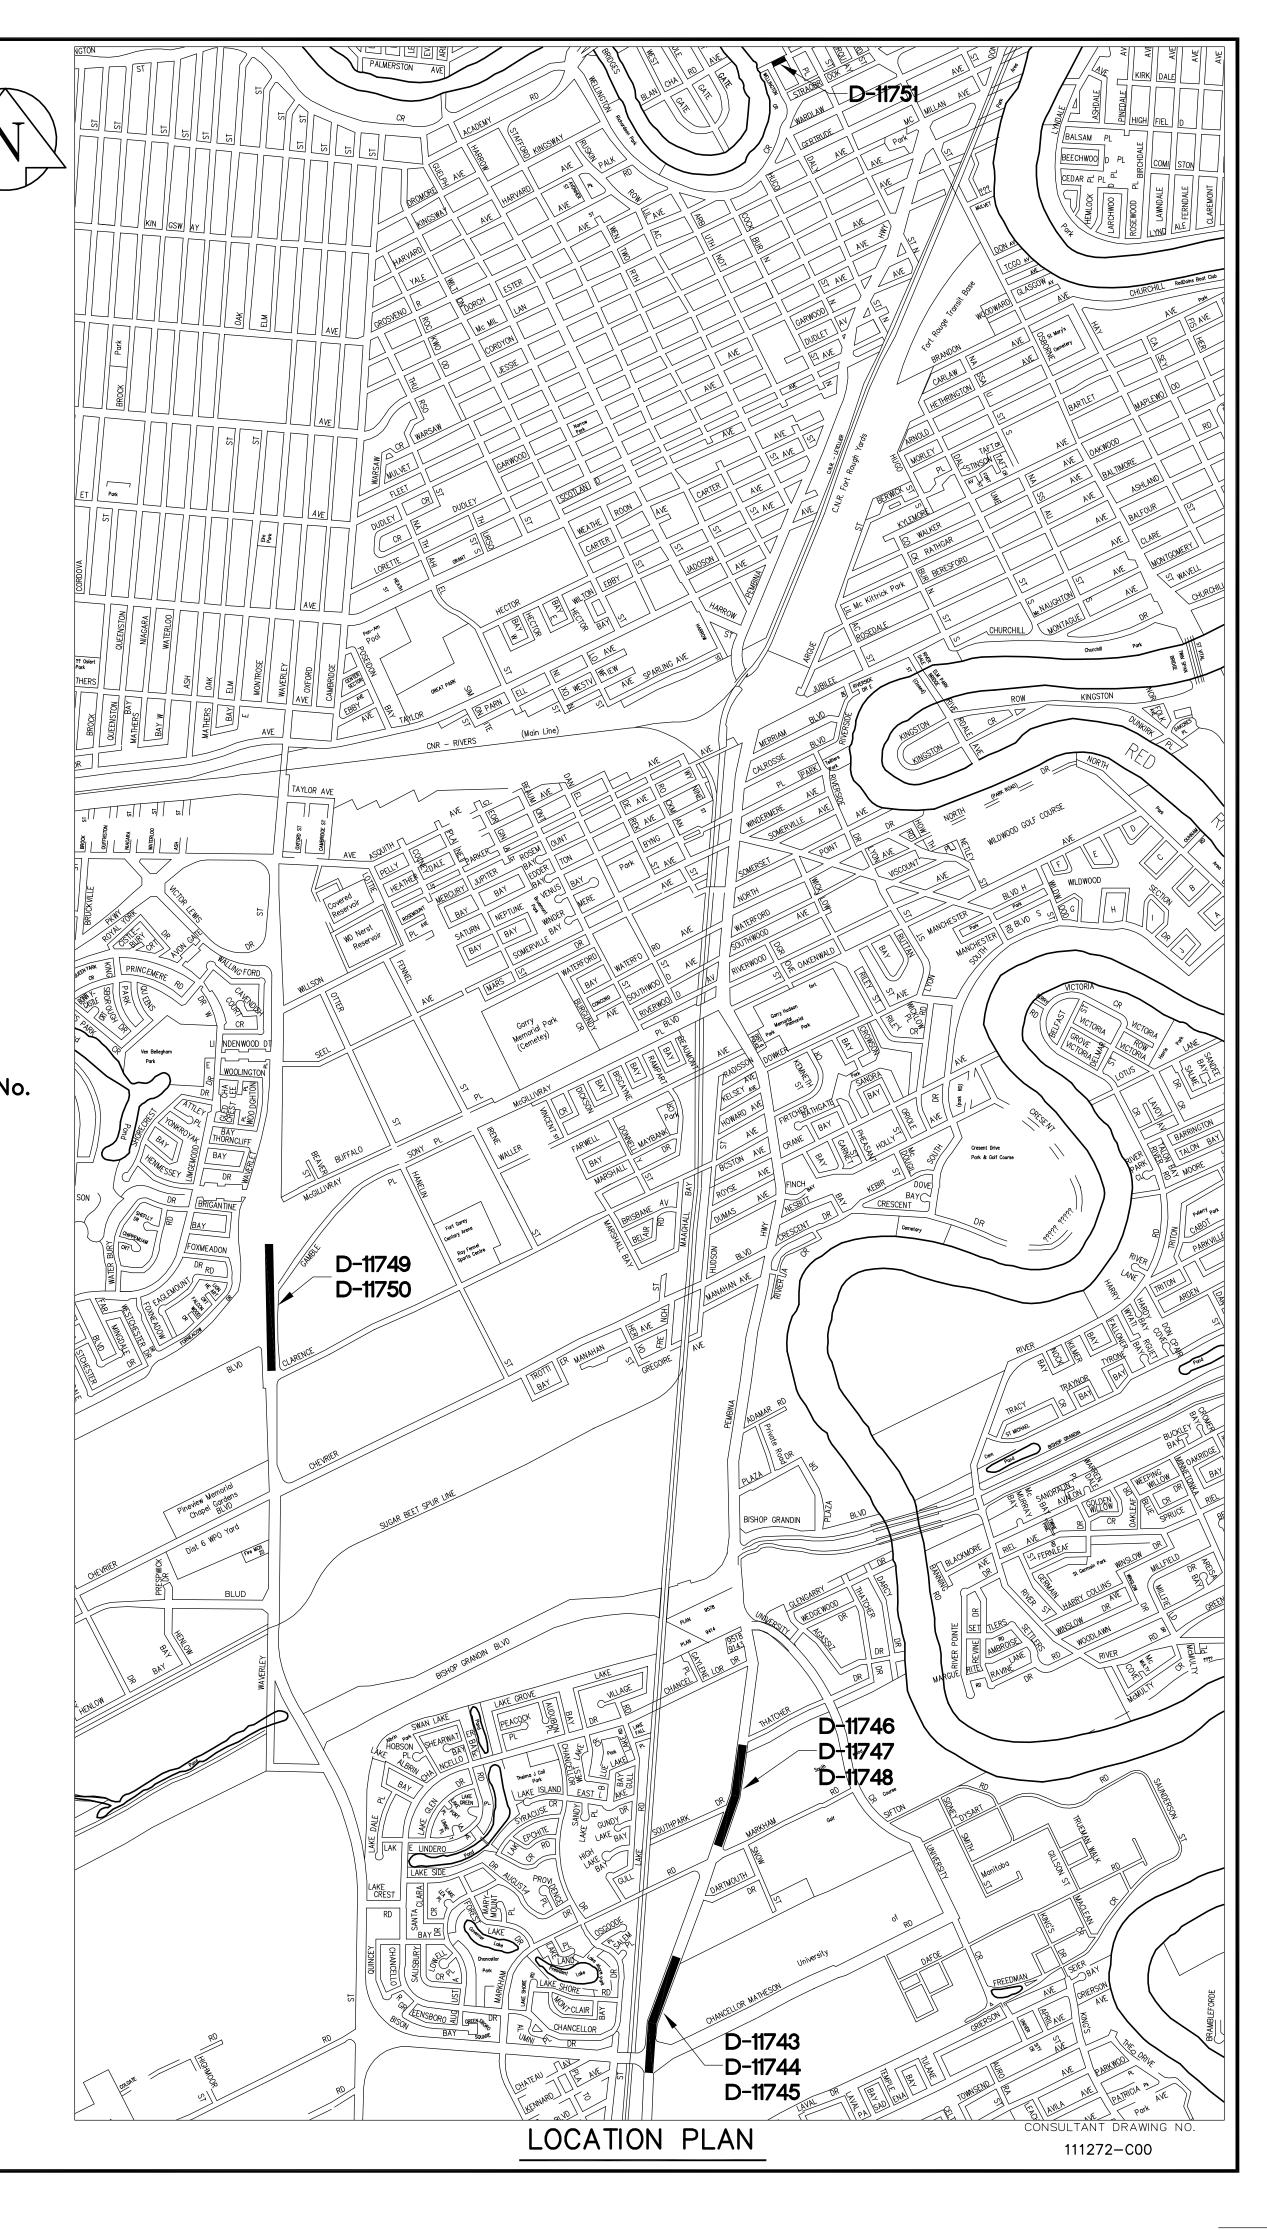

## **DRAWING INDEX**

| CONSULTANT DRAWING No. |                 | DRAWING TITLE                                |                             | CITY DRAWING No |
|------------------------|-----------------|----------------------------------------------|-----------------------------|-----------------|
| 111272-C01             | PEMBINA HIGHWAY | BISON DRIVE TO 117m SOUTH of DARTMOUTH DRIVE | BISON DRIVE TO STA. 2+55    | D-11743         |
| 111272-C02             | PEMBINA HIGHWAY | BISON DRIVE TO 117m SOUTH of DARTMOUTH DRIVE | STA. 2+55 TO STA. 4+25      | D-11744         |
| 111272-C03             | PEMBINA HIGHWAY | BISON DRIVE TO 117m SOUTH of DARTMOUTH DRIVE | STA. 4+25 TO STA. 5+46      | D-11745         |
| 111272-C04             | PEMBINA HIGHWAY | MARKHAM ROAD TO THATCHER DRIVE               | MARKHAM ROAD TO STA. 2+30   | D-11746         |
| 111272-C05             | PEMBINA HIGHWAY | MARKHAM ROAD TO THATCHER DRIVE               | STA. 2+30 TO STA. 4+00      | D-11747         |
| 111272-C06             | PEMBINA HIGHWAY | MARKHAM ROAD TO THATCHER DRIVE               | STA. 4+00 TO STA. 5+36      | D-11748         |
| 111272-C07             | GAMBLE PLACE    | CLARENCE AVENUE TO McGILLIVRAY BOULEVARD     | CLARENCE DRIVE TO STA. 1+65 | D-11749         |
| 111272-C08             | GAMBLE PLACE    | CLARENCE AVENUE TO McGILLIVRAY BOULEVARD     | STA. 1+65 TO STA. 4+09      | D-11750         |
| 111272-C09             | RIVER AVENUE    | WELLINGTON CRESCENT TO WILMOT PLACE          | STA. 1+20 TO STA. 2+20      | D-11751         |