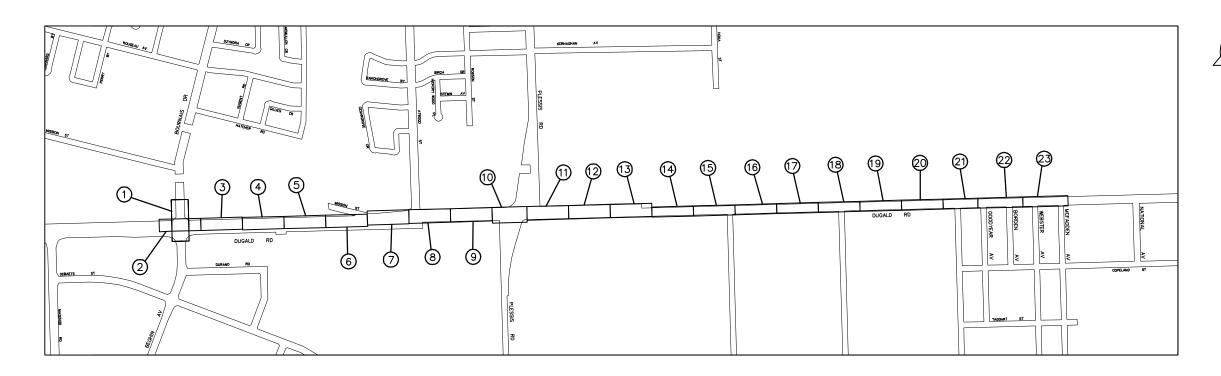

### DUGALD SECONDARY SEWER REPLACEMENT

| 1   | 05752 | BOURNAIS DRIVE - 75 N OF NP DUGALD ROAD TO DUGALD ROAD                   |
|-----|-------|--------------------------------------------------------------------------|
| 2   | 05753 | DUGALD ROAD - BOURNAIS DRIVE TO 46 E OF E & BOURNAIS DRIVE               |
| 3   | 05754 | DUGALD ROAD - 46 E OF E & BOURNAIS DRIVE TO 196 E OF E & BOURNAIS DRIVE  |
| 4   | 05755 | DUGALD ROAD - 196 E OF E & BOURNAIS DRIVE TO 346 E OF E & BOURNAIS DRIVE |
| (5) | 05756 | DUGALD ROAD - 346 E OF E & BOURNAIS DRIVE TO 496 E OF E & BOURNAIS DRIVE |
| 6   | 05757 | DUGALD ROAD - 496 E OF E & BOURNAIS DRIVE TO 475 W OF W & PLESSIS ROAD   |
| 7   | 05758 | DUGALD ROAD - 475 W OF W P PLESSIS ROAD TO 325 W OF W P PLESSIS ROAD     |
| 8   | 05759 | DUGALD ROAD - 325 W OF W P PLESSIS ROAD TO 175 W OF W P PLESSIS ROAD     |
| 9   | 05760 | DUGALD ROAD - 175 W OF W P PLESSIS ROAD TO 25 W OF W P PLESSIS ROAD      |

| 10  | 05761 | DUGALD ROAD - 25 W OF W R PLESSIS ROAD TO 100 E OF W R PLESSIS ROAD    |
|-----|-------|------------------------------------------------------------------------|
| 11) | 05762 | DUGALD ROAD - 100 E OF W P PLESSIS ROAD TO 102 E OF E P PLESSIS ROAD   |
| 12  | 05763 | DUGALD ROAD - 102 E OF E P PLESSIS ROAD TO 252 E OF E P PLESSIS ROAD   |
| 13  | 05764 | DUGALD ROAD - 252 E OF E P PLESSIS ROAD TO 271 W OF W P BATES AVENUE   |
| 14) | 05765 | DUGALD ROAD - 271 W OF W & BATES AVENUE TO 121 W OF W & BATES AVENUE   |
| 15) | 05766 | DUGALD ROAD - 121 W OF W P BATES AVENUE TO 9 E OF E P BATES AVENUE     |
| 16) | 05767 | DUGALD ROAD - 9 E OF E P BATES AVENUE TO 159 E OF E P BATES AVENUE     |
| 17) | 05768 | DUGALD ROAD - 159 E OF E P BATES AVENUE TO 73 W OF W P FOCH AVENUE     |
| 18) | 05769 | DUGALD ROAD - 73 W OF W P FOCH AVENUE TO 57 E OF E P FOCH AVENUE       |
| 19  | 05770 | DUGALD ROAD - 57 E OF E P FOCH AVENUE TO 207 E OF E P FOCH AVENUE      |
| 20  | 05771 | DUGALD ROAD - 207 E OF E P FOCH AVENUE TO 42 W OF W P SYMINGTON ROAD   |
| 21) | 05772 | DUGALD ROAD - 42 W OF W P SYMINGTON ROAD TO 63 E OF E P SYMINGTON ROAD |
| 22  | 05773 | DUGALD ROAD - 63 E OF E P SYMINGTON ROAD TO 40 E OF E P BORDEN AVENUE  |
| 23  | 05774 | DUGALD ROAD - 40 E OF E & BORDEN AVENUE TO 16 E OF E & MCFADDEN AVENUE |
| 24) | 05783 | MISCELLANEOUS DETAILS                                                  |