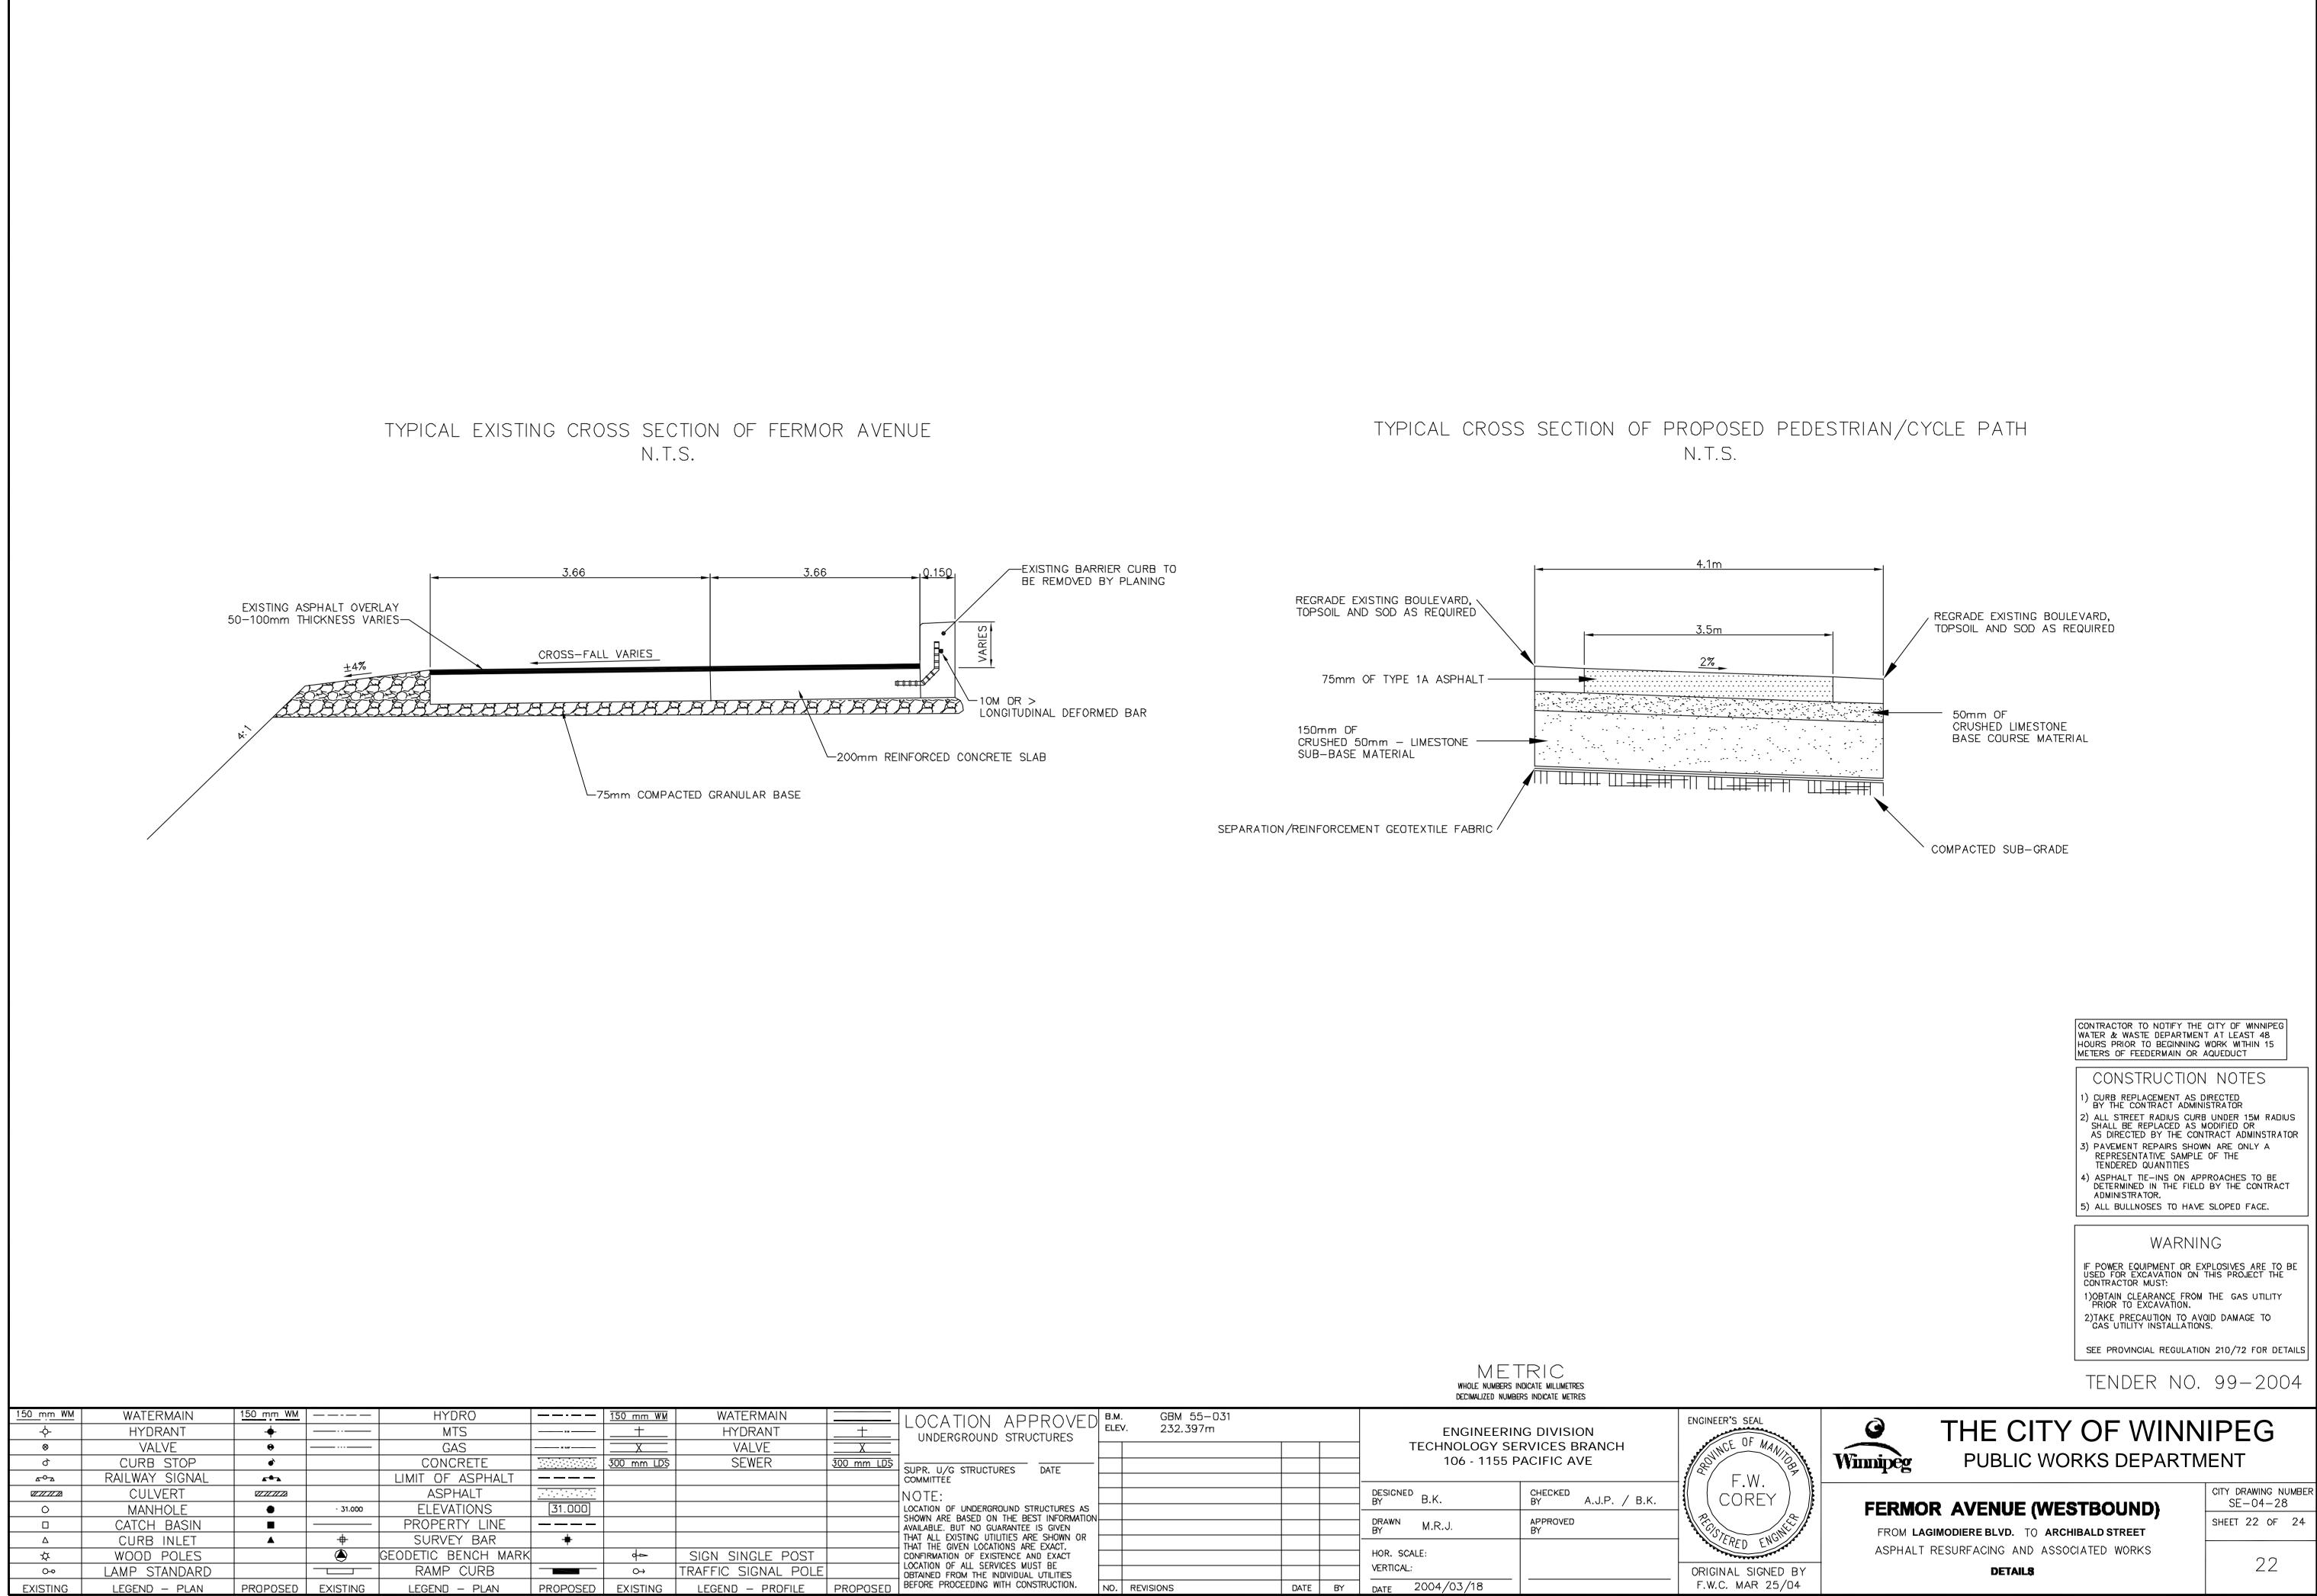

| METRIC                             |
|------------------------------------|
| WHOLE NUMBERS INDICATE MILLIMETRES |
| ECIMALIZED NUMBERS INDICATE METRES |

| UNDERGROUND STRUCTURES                                                                                                      |     |           |      |    | ENGINEERING DIVISION                                 |                             | ENGINEER'S SEAL                        |
|-----------------------------------------------------------------------------------------------------------------------------|-----|-----------|------|----|------------------------------------------------------|-----------------------------|----------------------------------------|
| PR. U/G STRUCTURES DATE