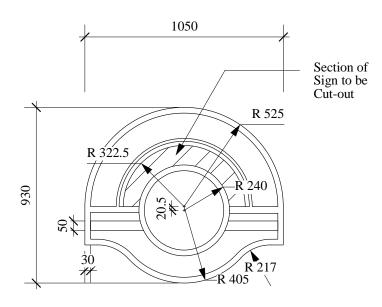

Street Sign w/ Metal Clips

Type B Sign Mounted on Typ. Pole w/ Finial Bracket

Topper Artwork

Topper Layout

Type B - Medallion Topper (double-sided)

SL1 Scale 1:15

Type C Medallion Sign on Ornamental Pole Type C Medallion Sign Side Mounted on Ornamental Pole SL1 Scale 1:60 Scale 1:60