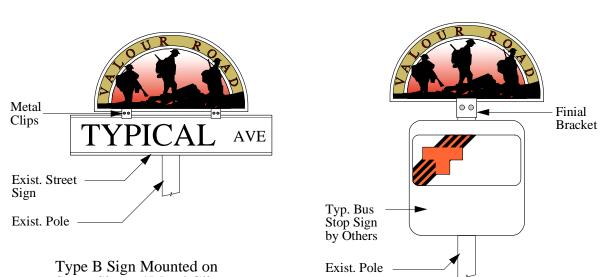

Street Sign w/ Metal Clips

Type B Sign Mounted on Typ. Pole w/ Finial Bracket

Topper Artwork

Topper Layout

Type B - Medallion Topper (double-sided)

SL1 Scale 1:15

Type C Medallion Sign on Ornamental Pole Type C Medallion Sign Side Mounted on Ornamental Pole SL1 Scale 1:60 Scale 1:60