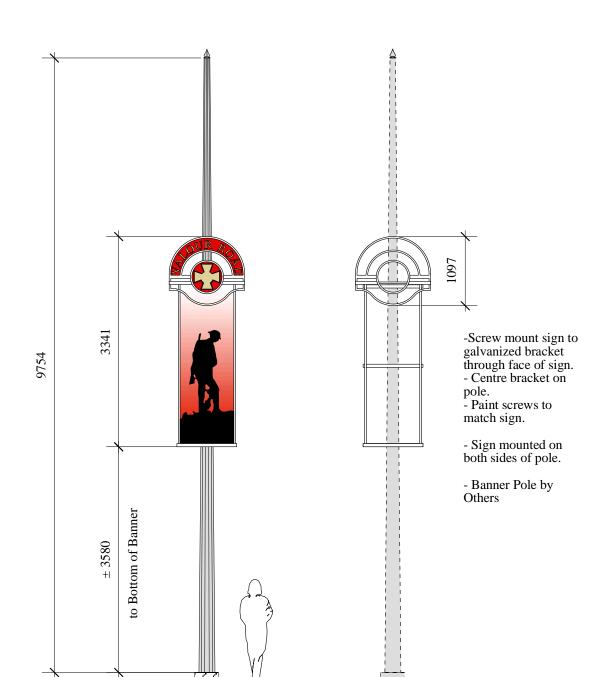

Street Sign w/ Metal Clips

Type B Sign Mounted on Typ. Pole w/ Finial Bracket



Topper Artwork



Topper Layout

Type B - Medallion Topper (double-sided)

SL1 Scale 1:15











Type C Medallion Sign on Ornamental Pole Type C Medallion Sign Side Mounted on Ornamental Pole SL1 Scale 1:60 Scale 1:60

See Detail 5/SL1 Shim to perpendicular

> **Custom Side Mount Bracket** SL1 Scale 1:20

Bracket Plan Detail SL1 N.T.S. 1197

SL1

Custom Side-Mount Bracket







© David Wagner Associates Inc. All rights reserved. All drawings are conceptual in nature. It is to be clearly understood that the author, in producing said drawings, shall not be liable for any and all loss, damage or injury that may result from the drawings themselves, or from the construction work produced from this plan, or from any claims that may result subsequent to the project being constructed and use commencing on the site, whether such claims are brought by persons using the site, or by th