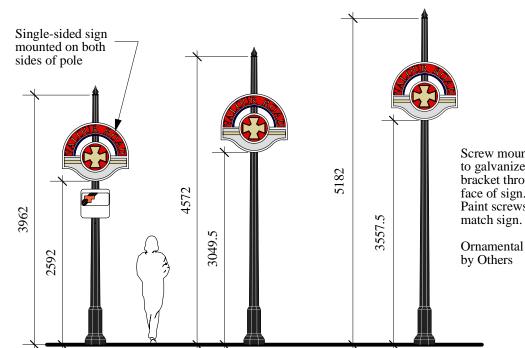

Street Sign w/ Metal Clips

Type B Sign Mounted on Typ. Pole w/ Finial Bracket



Topper Artwork



Topper Layout

Type B - Medallion Topper (double-sided)

SL1 Scale 1:15











Type C Medallion Sign on Ornamental Pole Type C Medallion Sign Side Mounted on Ornamental Pole SL1 Scale 1:60 Scale 1:60

See Detail 5/SL1 Shim to perpendicular

> **Custom Side Mount Bracket** SL1 Scale 1:20

Bracket Plan Detail SL1 N.T.S. 1197

SL1

Custom Side-Mount Bracket







© David Wagner Associates Inc. All rights reserved. All drawings are conceptual in nature. It is to be clearly understood that the author, in producing said drawings, shall not be liable for any and all loss, damage or injury that may result from the drawings themselves, or from the construction work produced from this plan, or from any claims that may result subsequent to the project being constructed and use commencing on the site, whether such claims are brought by persons using the site, or by th owner