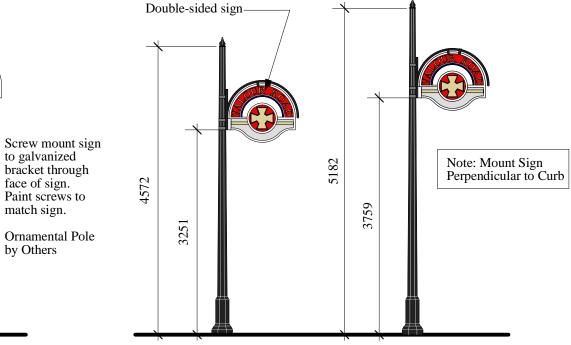

Street Sign w/ Metal Clips

Type B Sign Mounted on Typ. Pole w/ Finial Bracket

Topper Artwork

Topper Layout

Type B - Medallion Topper (double-sided)

SL1 Scale 1:15

Type C Medallion Sign on Ornamental Pole Type C Medallion Sign Side Mounted on Ornamental Pole SL1 Scale 1:60 Scale 1:60