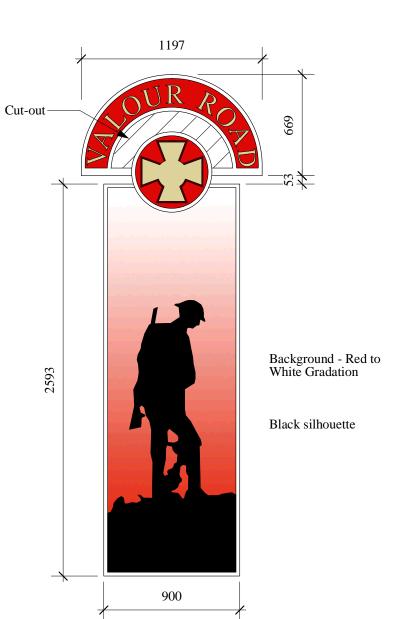

Street Sign w/ Metal Clips

Type B Sign Mounted on Typ. Pole w/ Finial Bracket

Topper Artwork

Topper Layout

Type B - Medallion Topper (double-sided)

SL1 Scale 1:15

Type C Medallion Sign on Ornamental Pole Type C Medallion Sign Side Mounted on Ornamental Pole SL1 Scale 1:60 Scale 1:60