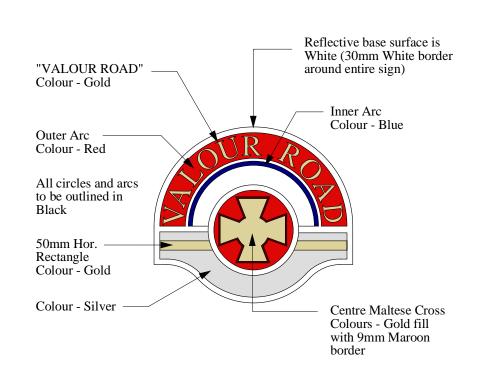

Street Sign w/ Metal Clips

Type B Sign Mounted on Typ. Pole w/ Finial Bracket

Topper Artwork

Topper Layout

Type B - Medallion Topper (double-sided)

SL1 Scale 1:15

Type C Medallion Sign on Ornamental Pole Type C Medallion Sign Side Mounted on Ornamental Pole SL1 Scale 1:60 Scale 1:60