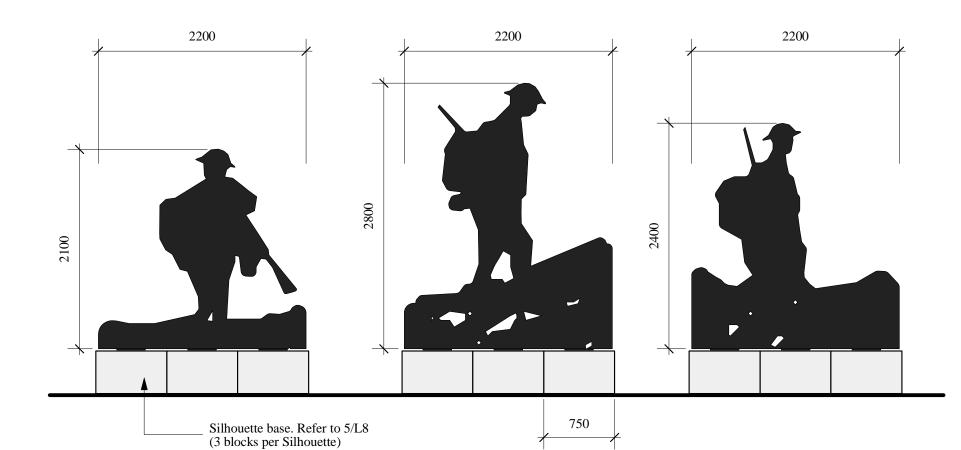

Silhouette Base Detail

Scale 1:20

Deciduous Shrub in Bed Detail L8

Scale 1:30

Laser Cut, Single Sheet Silhouette Fillet weld - 19mm (3/4") Steel Plates (3) per silhouette. - Each piece 610mm x 300mm (24" x 12") - 4 Stainless steel bolts per plate set in 38mm (1 1/2") from corners/sides. - 19mm (3/4") Rod c/w washers/nuts; render Shim as threads required - Paint Black after installation to level Flexible all-weather grout to match Silhouette Base Tyndall Stone Refer to 6/L8 910

David Wagner Associates Inc.

LANDSCAPE ARCHITECTURE • URBAN DESIGN • GOLF COURSE ARCHITECTURE

4 - 430 River Avenue Winnipeg, Manitoba. R3L 0C6 (204) 452-2426

Soldier Silhouette Elevation

L8 Scale 1:40