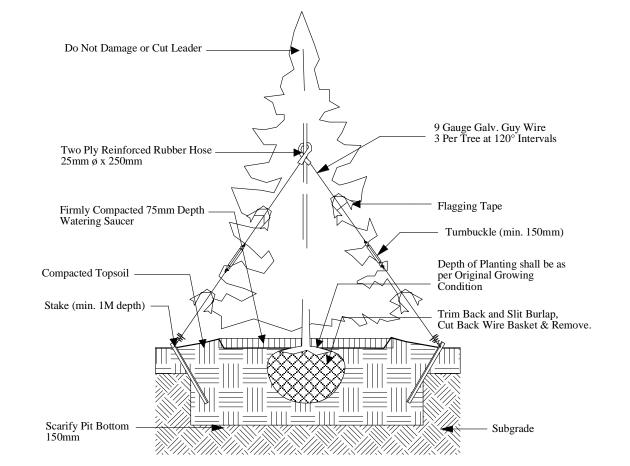

Coniferous Tree Planting Detail

Scale 1:30

Natural Rough Direct from Quarry Bed Tyndall Stone Block (450 x 750 x 910mm); set in Place on Thickened Std. City Conc. 750 19mm Rod 19mm Dowel & Epoxy in Patterned / Stamped Saw Cut Line all 4 Sides Concrete Base 300 Thick Poured Concrete Base 300mm Depth Compacted Granular Base