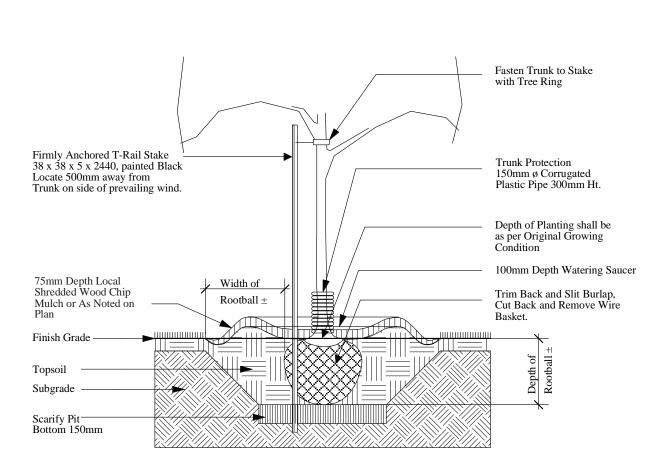

Scale 1:30

L8

**Deciduous Tree Planting Detail** 

Depth of Planting shall be as per Original 75mm Depth Growing Condition Mulch Carefully Remove and Dispose of Container 75mm D. Watering Saucer Crisp Spade Edge Around Bed Finish Grade Compacted Topsoil Scarify Pit —— Bottom 150mm Subgrade