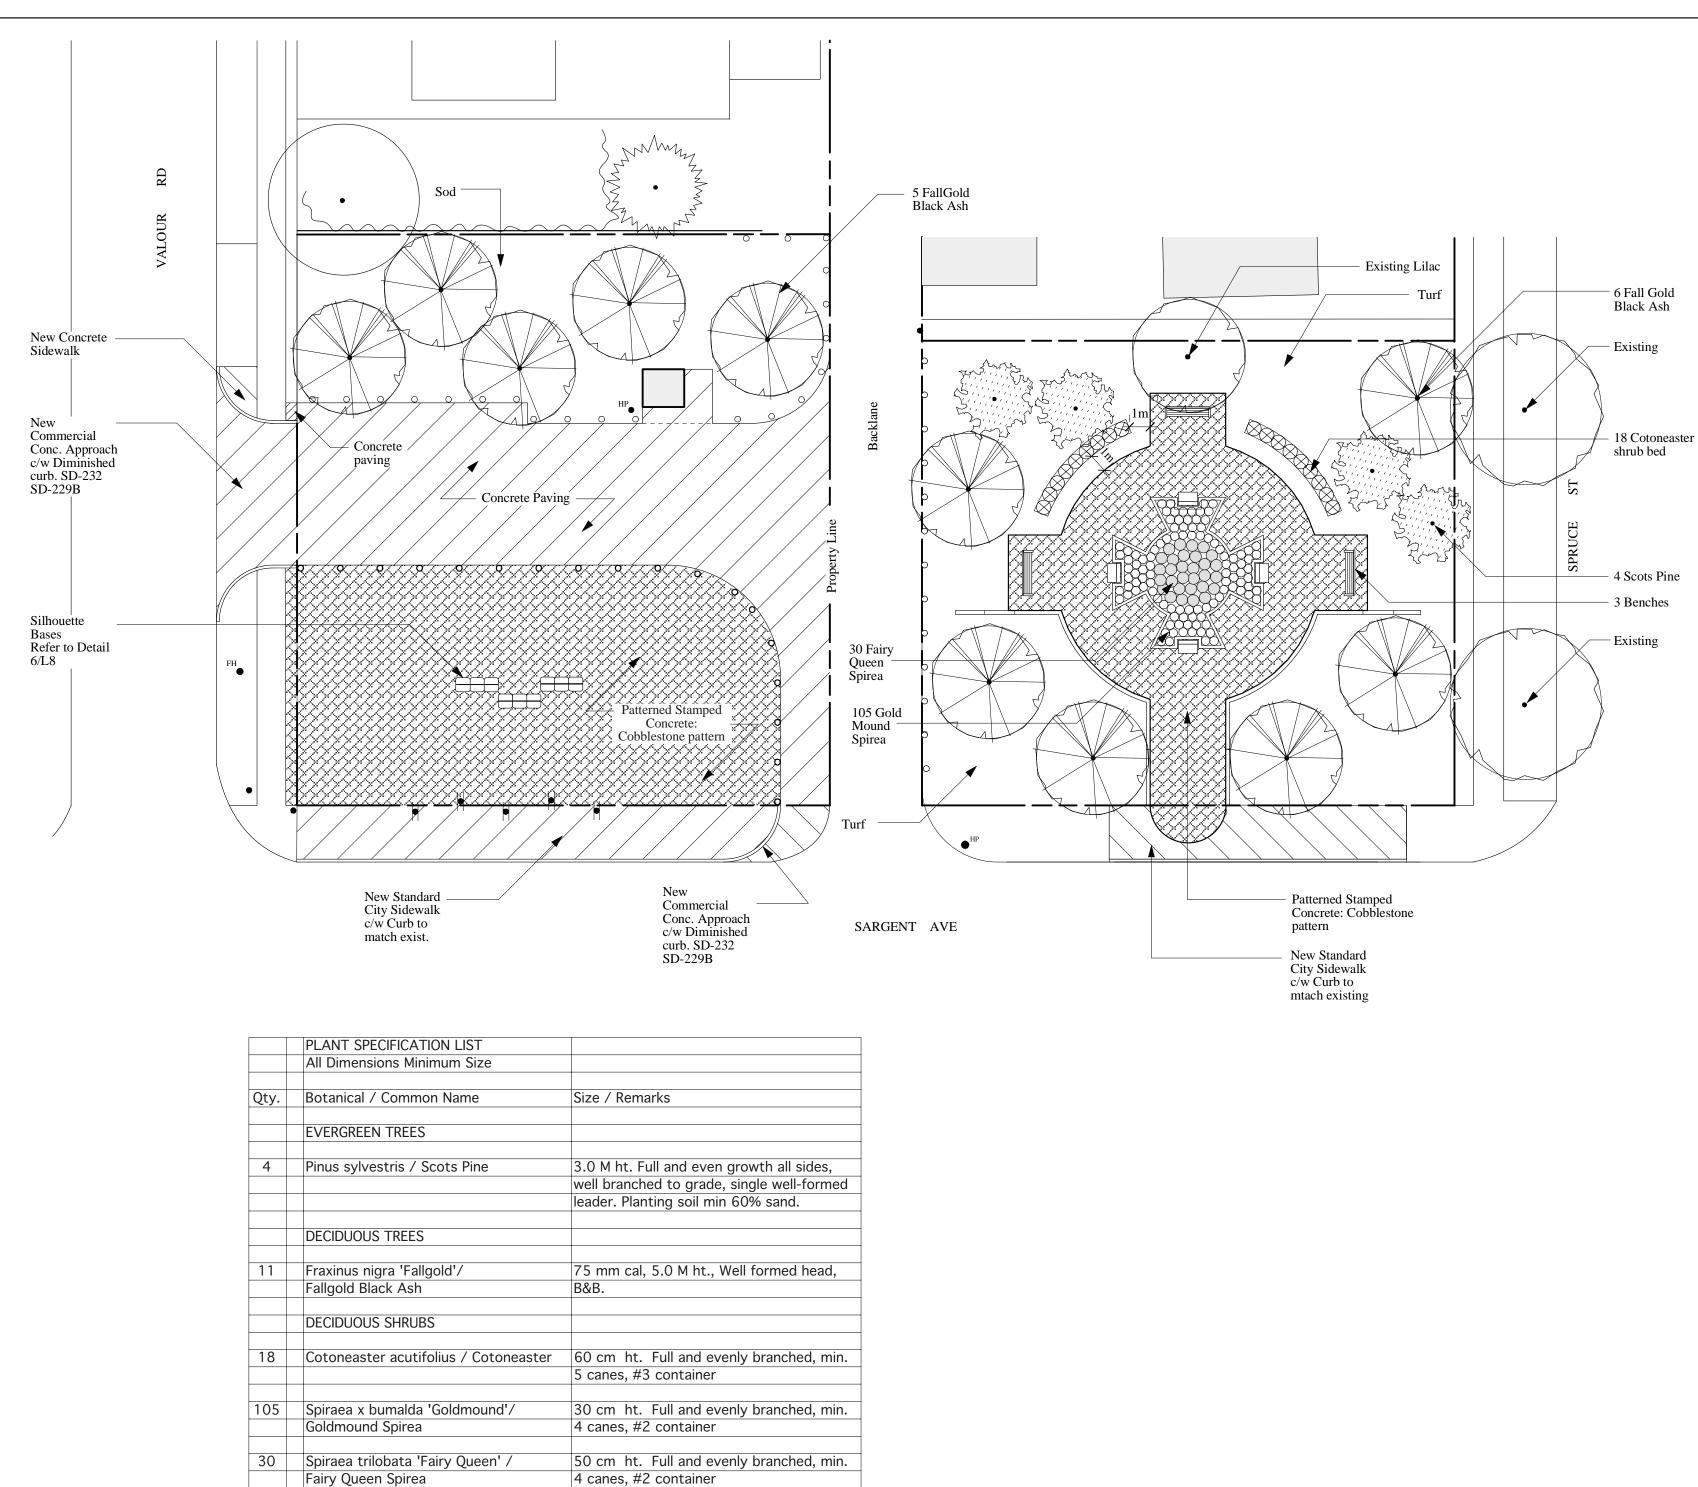

NOTE: DO NOT SCALE - DRAWING PLOT MAY NOT BE AT 100%

Manager Parks and Open Space Division Released For Construction Date

| North                                  |                   |
|----------------------------------------|-------------------|
| Project<br>Valour Road Streetscaping   |                   |
| Winnipeg, Manitoba                     |                   |
| Transit Loop Park<br>Planting / Paving |                   |
| Drawn DW / MM                          | Approved          |
| Date 12 August 2004                    | Scale 1:200       |
| Job No.<br>0405-6                      | Drawing No.<br>L6 |