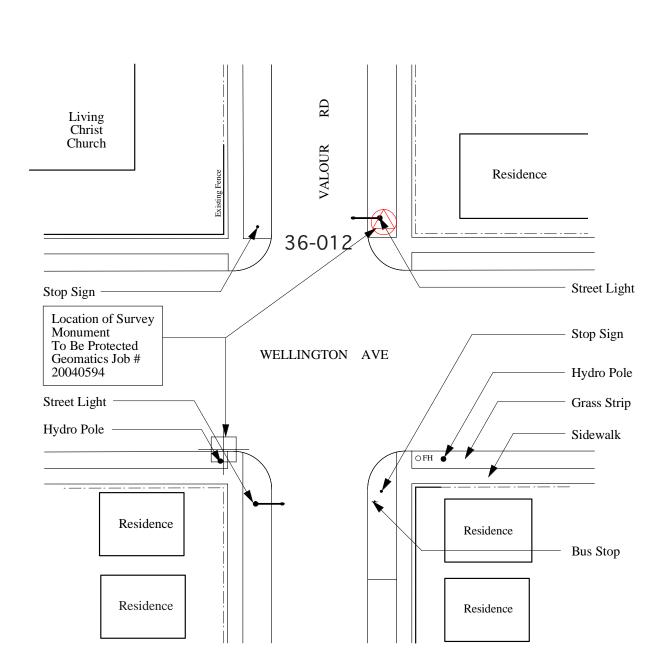

St. Matthews Avenue at Valour Road

L2

L2

Sargent Avenue at Valour Road

Ellice Avenue at Valour Road

L2

Wellington Avenue at Valour Road

L2