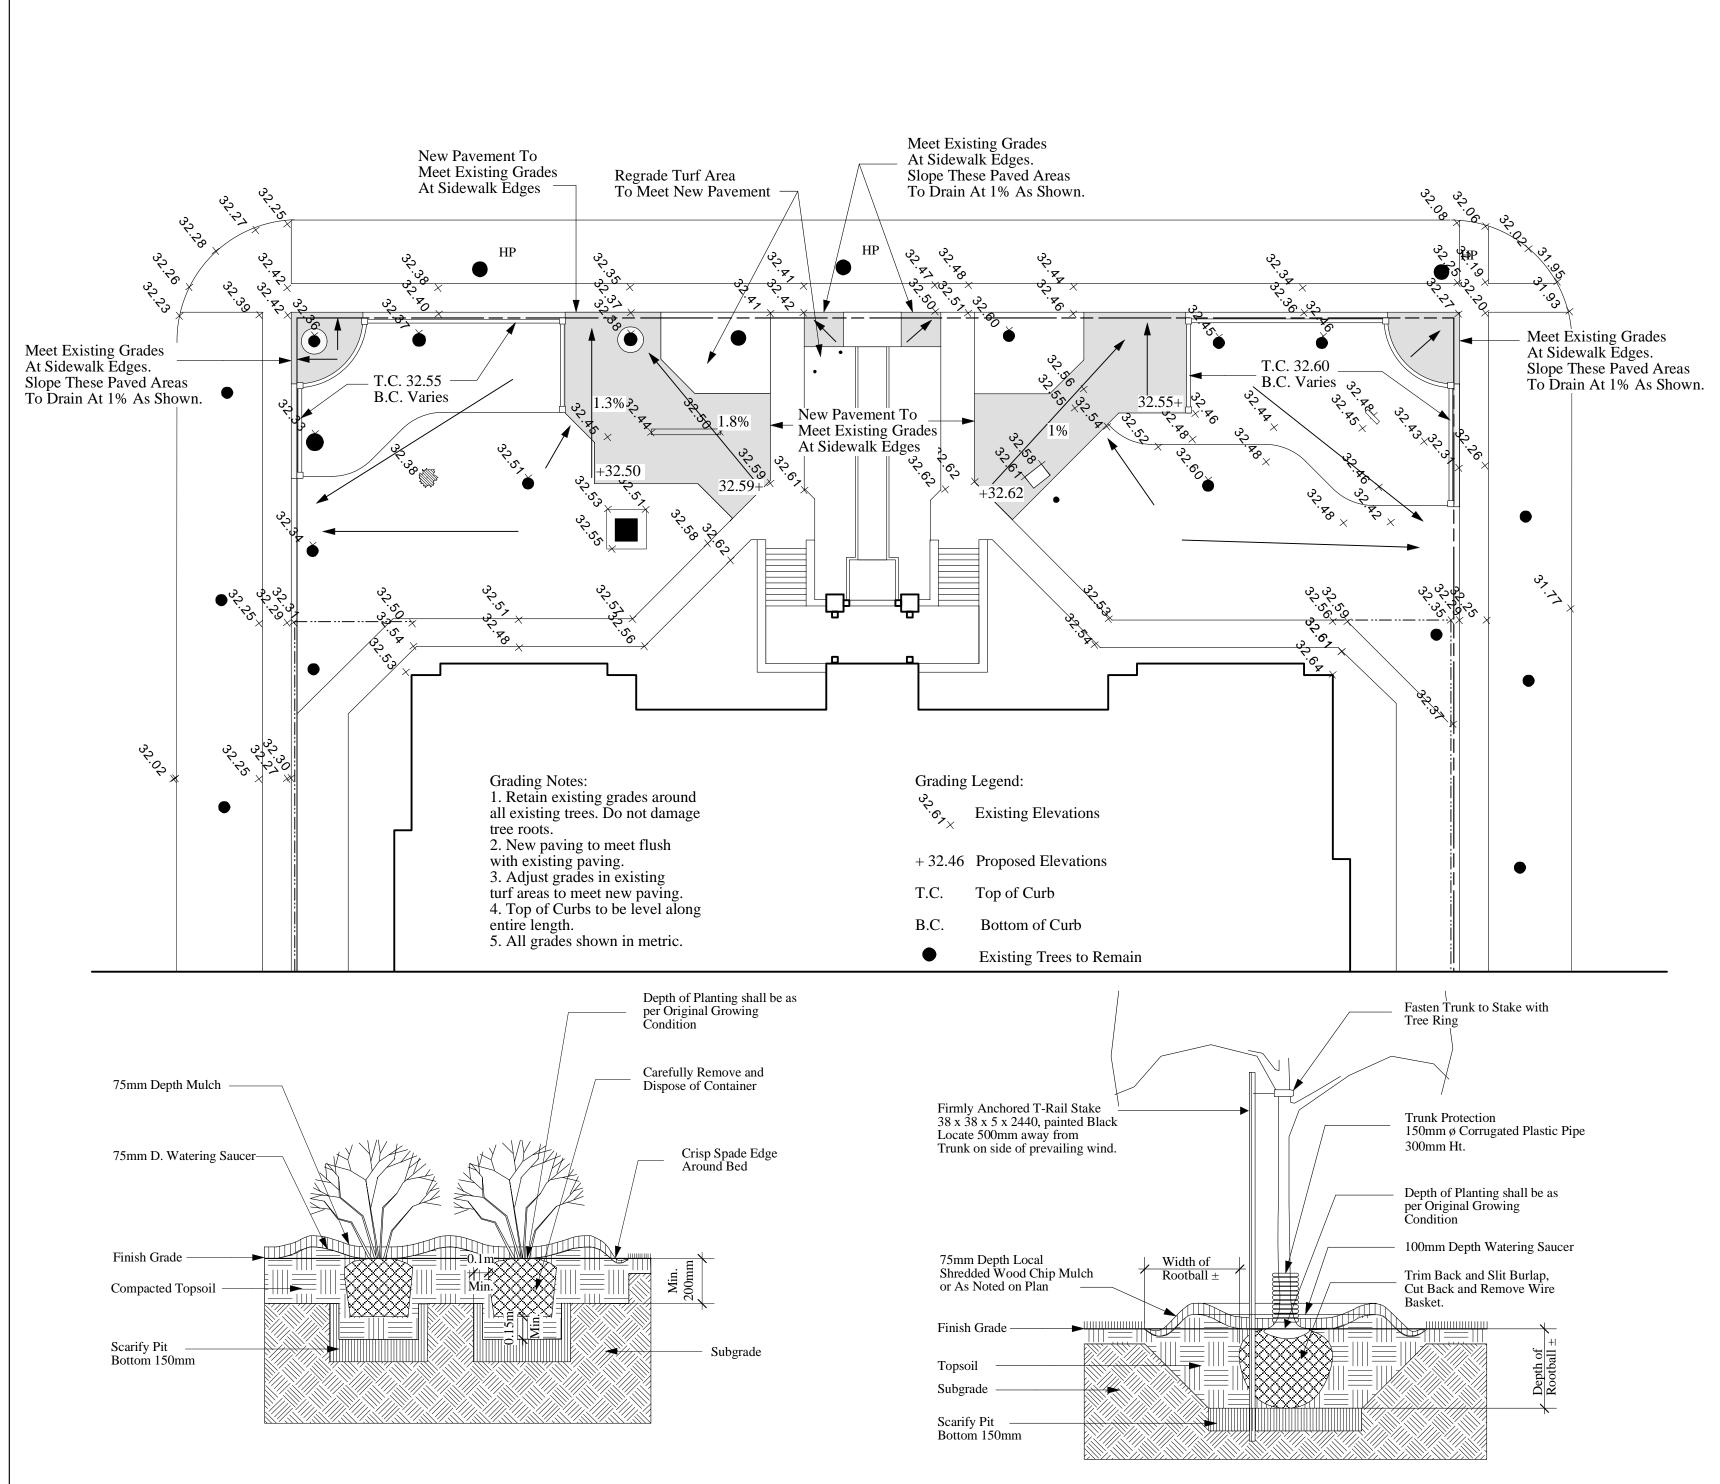

## **DATE ISSUED**

Aug. 9, 2004

LOCATION OF UNDERGROUND STRUCTURES AS SHOWN ARE BASED ON THE BEST INFORMATION AVAILABLE BUT NO GUARANTEE IS GIVEN THAT ALL EXISTING UTILITIES ARE SHOWN OR THAT THE GIVEN LOCATIONS ARE EXACT. CONFIRMATION OF EXISTENCE AND EXACT LOCATION OF <u>ALL</u> SERVICES MUST BE OBTAINED FROM THE INDIVIDUAL UTILITIES BEFORE PROCEEDING WITH CONSTRUCTION.

NOTE: DO NOT SCALE - DRAWING PLOT MAY NOT BE AT 100%

Manager Parks and Open Space Division Released For Construction

Laura Secord School Front Yard

Winnipeg, Manitoba

Grading Plan Planting Details

| Drawn LLW / DW    | Approved       |
|-------------------|----------------|
| July 19, 2004     | Scale 1:200 m  |
| Job No.<br>0405-8 | Drawing No. L7 |