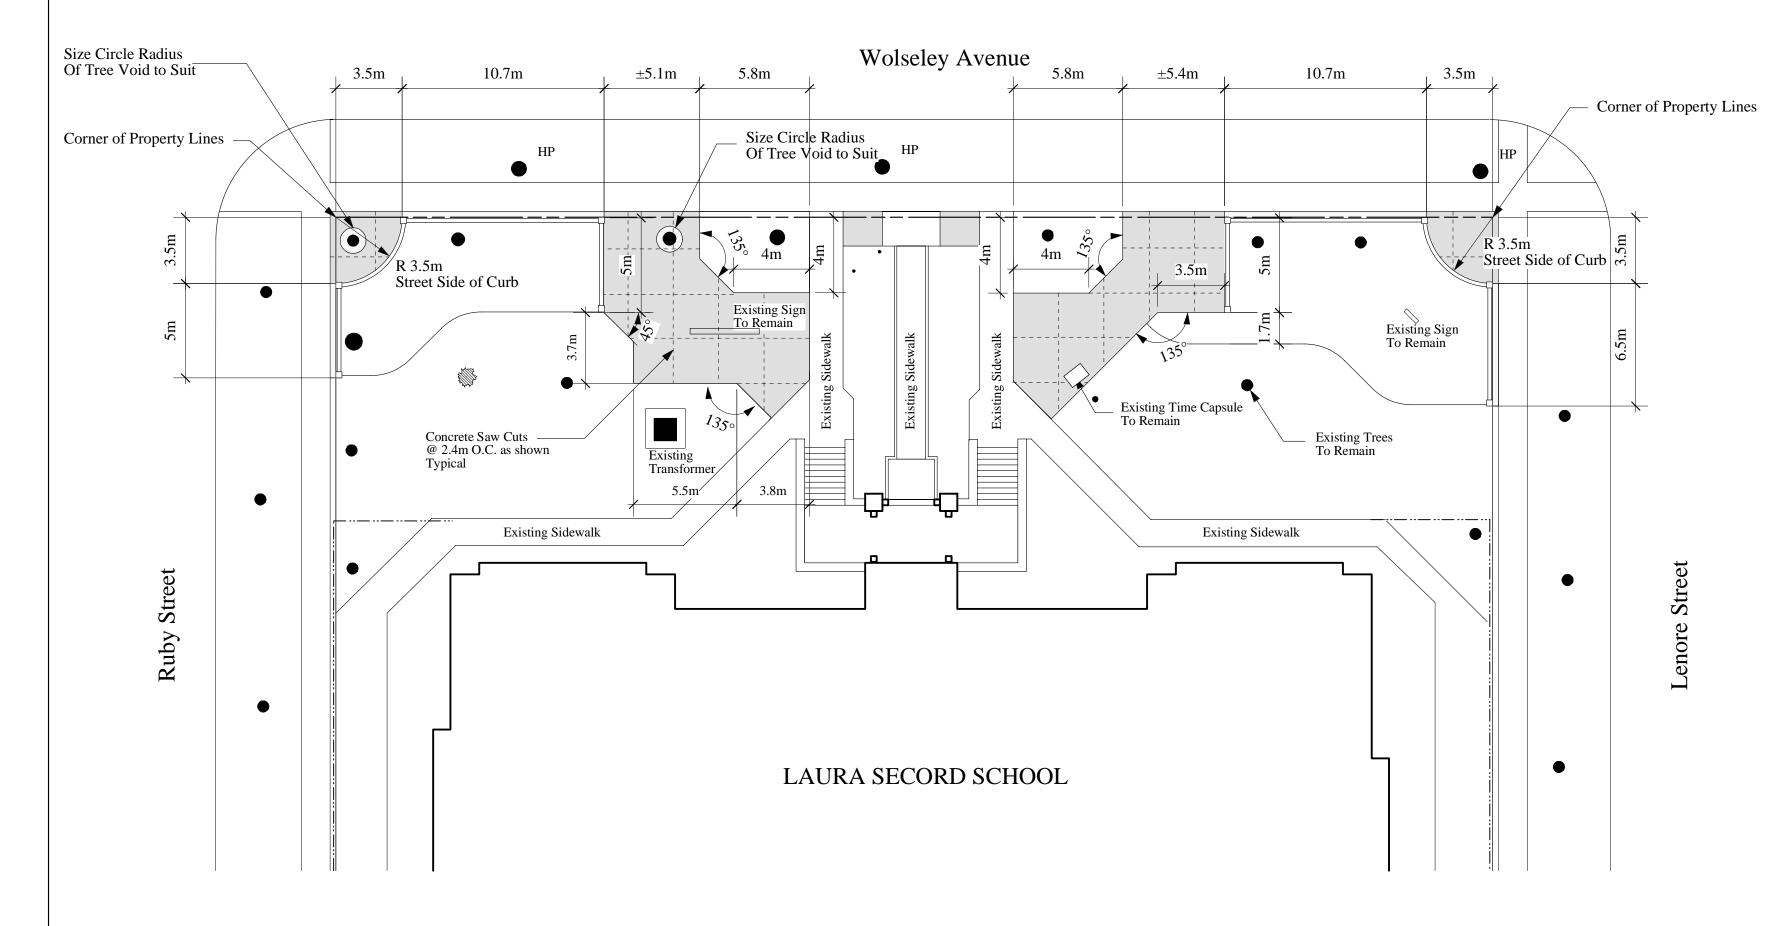

NOTE: DO NOT SCALE - DRAWING PLOT MAY NOT BE AT 100%

Manager Parks and Open Space Division Released For Construction Date

Projec

Laura Secord School Front Yard

Winnipeg, Manitol

Layout Plan

| Drawn LLW / DW     | Approved       |
|--------------------|----------------|
| Date July 19, 2004 | Scale 1:200 m  |
| Job No.<br>0405-8  | Drawing No. L6 |