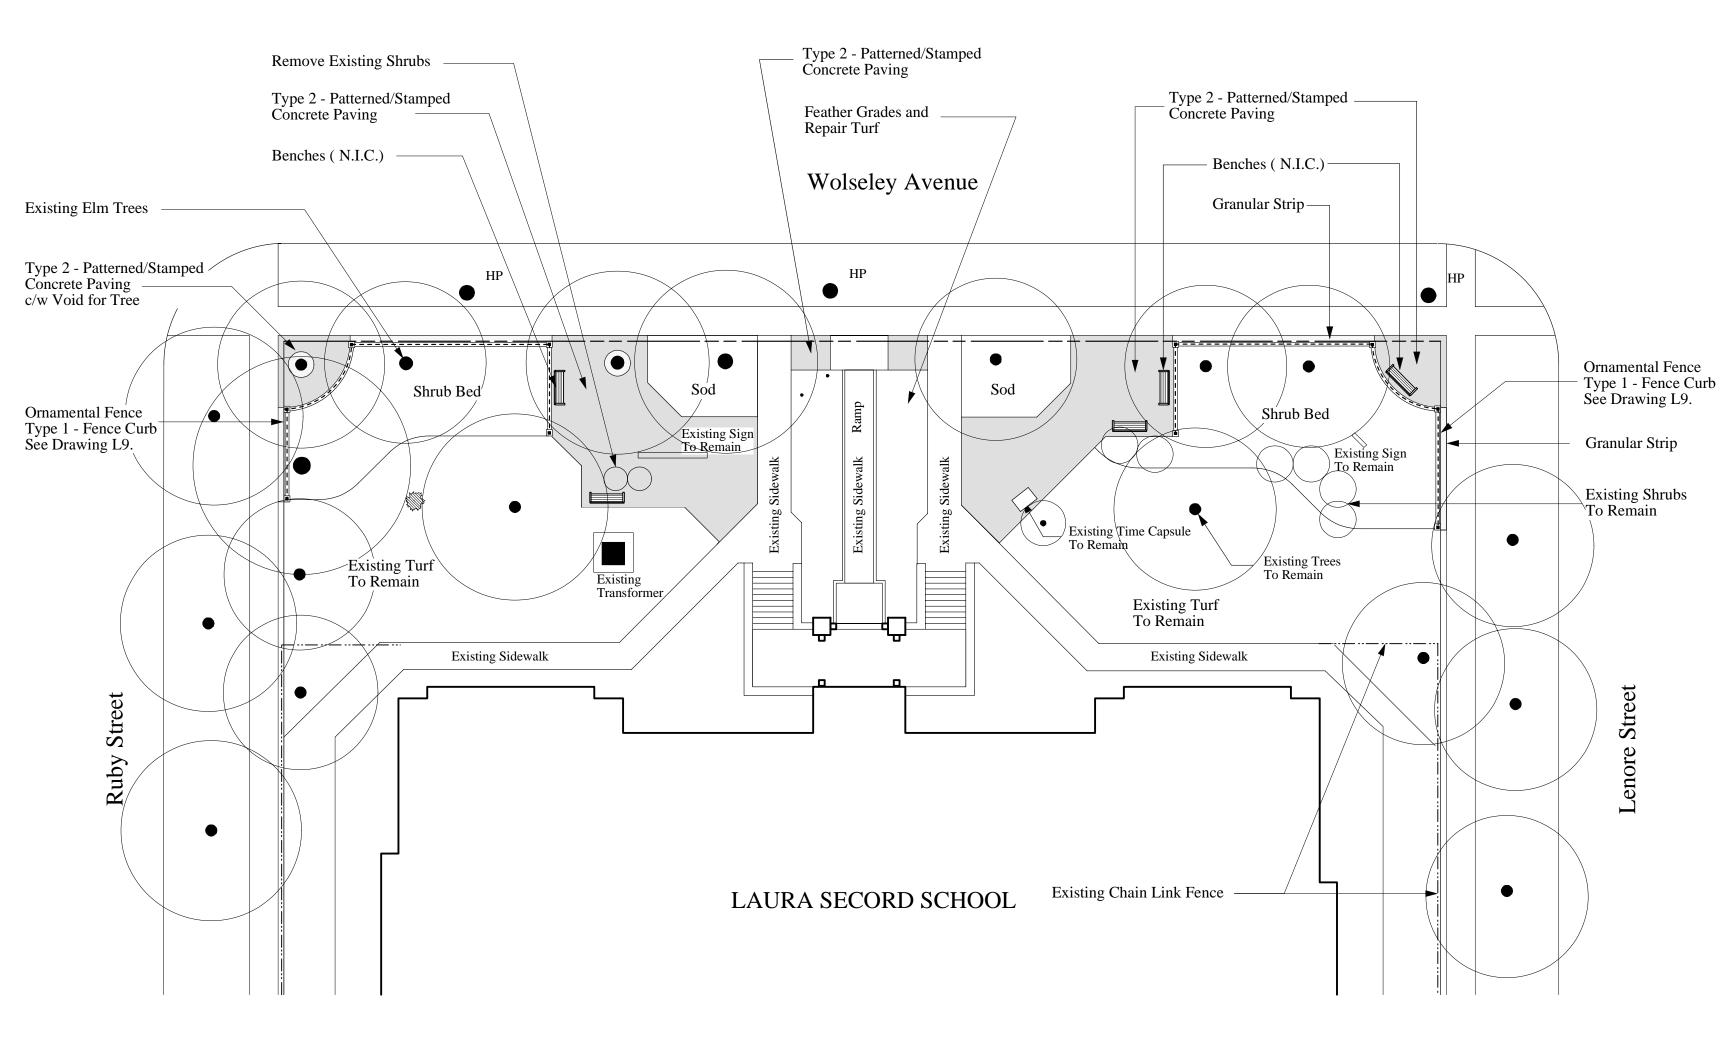

Winnipeg, Manito

Development Plan

| Drawn LLW / DW    | Approved       |
|-------------------|----------------|
| June 17, 2004     | Scale 1:200 m  |
| Job No.<br>0405-8 | Drawing No. L5 |

David Wagner Associates